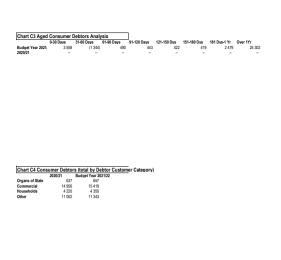

8              | 5 270         |                       |
| Sep      |                    | 7 905         |                       |
| Oct      | #VALUE!            | 10 540        |                       |
| Nov      | #VALUE!            | 13 175        |                       |
| Dec      | #VALUE!            | 15 811        |                       |
| Jan      |                    | 18 446        |                       |
| Feb      |                    | 21 081        |                       |
| Mar      |                    | 23 716        |                       |
| Apr      |                    | 26 351        |                       |
| May      |                    | 28 986        |                       |
| .lun     |                    | 31 621        |                       |







30000 000 Chart C3 Aged Consumer Debtors Analysis