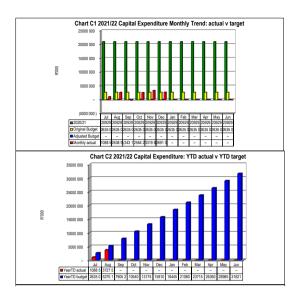

728              | 5 270         |                       |
| Sep      |                    | 7 905         |                       |
| Oct      | #VALUE!            | 10 540        |                       |
| Nov      | #VALUE!            | 13 175        |                       |
| Dec      | #VALUE!            | 15 811        |                       |
| Jan      |                    | 18 446        |                       |
| Feb      |                    | 21 081        |                       |
| Mar      |                    | 23 716        |                       |
| Apr      |                    | 26 351        |                       |
| May      |                    | 28 986        |                       |
| .lun     |                    | 31 621        |                       |







30000 000 Chart C3 Aged Consumer Debtors Analysis