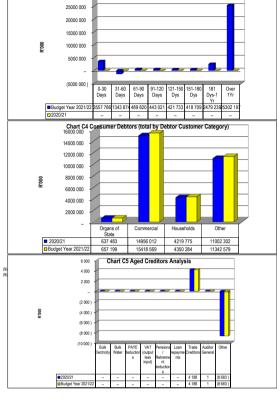

| 5 270         |                       |
| Sep      |                    | 7 905         |                       |
| Oct      | #VALUE!            | 10 540        |                       |
| Nov      | #VALUE!            | 13 175        |                       |
| Dec      | #VALUE!            | 15 811        |                       |
| Jan      |                    | 18 446        |                       |
| Feb      |                    | 21 081        |                       |
| Mar      |                    | 23 716        |                       |
| Apr      |                    | 26 351        |                       |
| May      |                    | 28 986        |                       |
| .lun     |                    | 31 621        |                       |







30000 000 Chart C3 Aged Consumer Debtors Analysis