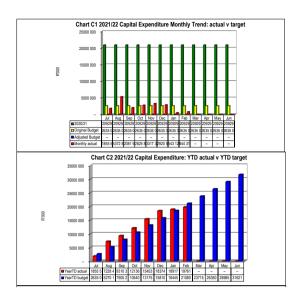

# Municipal In-year reports & supporting tables

mSCOA Version 6.5

**Click for Instructions!** 

Accountability

**Transparency** 

Information & service delivery