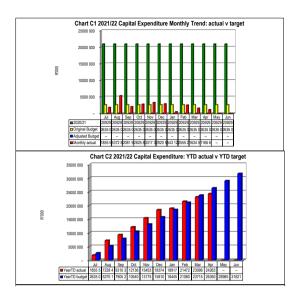

| 18 374        | 15 811        |  |  |  |  |  |  |  |  |
| Jan                                                         | 18 917        | 18 446        |  |  |  |  |  |  |  |  |
| Feb                                                         | 21 472        | 21 081        |  |  |  |  |  |  |  |  |
| Mar                                                         | 23 097        | 23 716        |  |  |  |  |  |  |  |  |
| Apr                                                         | 24 264        | 26 351        |  |  |  |  |  |  |  |  |
| May                                                         |               | 28 986        |  |  |  |  |  |  |  |  |
| Jun                                                         |               | 31 621        |  |  |  |  |  |  |  |  |