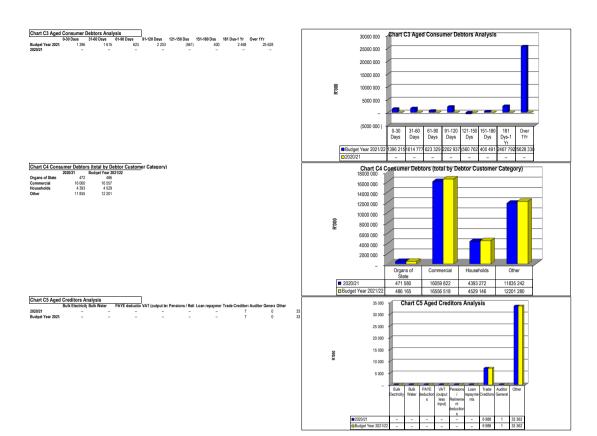

| 18 374        | 15 811        |  |  |  |  |  |  |  |  |
| Jan                                                         | 18 917        | 18 446        |  |  |  |  |  |  |  |  |
| Feb                                                         | 21 472        | 21 081        |  |  |  |  |  |  |  |  |
| Mar                                                         | 23 097        | 23 716        |  |  |  |  |  |  |  |  |
| Apr                                                         | 24 264        | 26 351        |  |  |  |  |  |  |  |  |
| May                                                         |               | 28 986        |  |  |  |  |  |  |  |  |
| Jun                                                         |               | 31 621        |  |  |  |  |  |  |  |  |