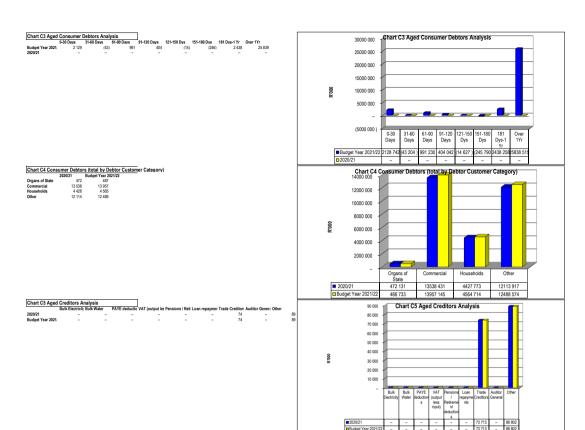

| YearTD budget |           |
| Jul         | 1 856            | 4 672         |           |
| Aug         | 7 228            | 9 3 4 5       |           |
| Sep         | 9 3 1 0          | 14 017        |           |
| Oct         | 12 136           | 18 689        |           |
| Nov         | 15 454           | 23 361        |           |
| Dec         | 18 374           | 28 034        |           |
| Jan         | 18 917           | 32 706        |           |
| Feb         | 21 472           | 37 378        |           |
| Mar         | 23 097           | 42 050        |           |
| Apr         | 24 918           | 46 723        |           |
| May         | 24 948           | 51 395        |           |
| Jun         |                  | 56 067        |           |