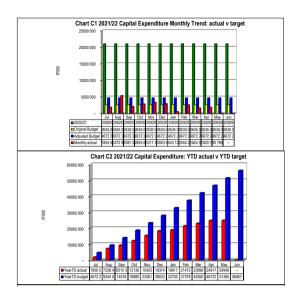

| YearTD budget |           |
| Jul         | 1 856            | 4 672         |           |
| Aug         | 7 228            | 9 3 4 5       |           |
| Sep         | 9 3 1 0          | 14 017        |           |
| Oct         | 12 136           | 18 689        |           |
| Nov         | 15 454           | 23 361        |           |
| Dec         | 18 374           | 28 034        |           |
| Jan         | 18 917           | 32 706        |           |
| Feb         | 21 472           | 37 378        |           |
| Mar         | 23 097           | 42 050        |           |
| Apr         | 24 918           | 46 723        |           |
| May         | 24 948           | 51 395        |           |
| Jun         |                  | 56 067        |           |