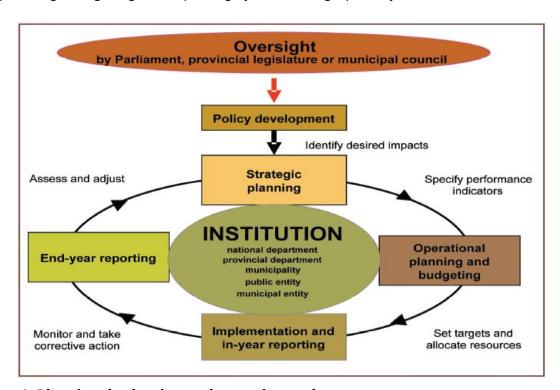

rmance management system of which system is constantly refined as the integrated planning process unfolds. The Municipality targets, monitors, assesses and reviews organisational performance which in turn is directly linked to individual employee's performance.

At any given time within government, information from multiple years is being considered; plans and budgets for next year; implementation for the current year; and reporting on last year's performance. Although performance information is reported publicly during the last stage, the performance information process begins when policies are being developed, and continues through each of the planning, budgeting, implementation and reporting stages. The planning, budgeting and reporting cycle can be graphically illustrated as follows:



Figure 1 Planning, budgeting and reporting cycle

The performance of the Municipality relates directly to the extent to which it has achieved success in realising its goals and objectives, complied with legislative requirements and meeting stakeholder expectations. The Municipality therefore has adopted one integrated performance management system which encompasses:

- Planning (setting goals, objectives, targets and benchmarks);
- Monitoring (regular monitoring and checking on the progress against plan);

- Measurement (indicators of success);
- Review (identifying areas requiring change and improvement);
- Reporting (what information, to whom, from whom, how often and for what purpose);
   and
- Improvement (making changes where necessary).

The performance information concepts used by