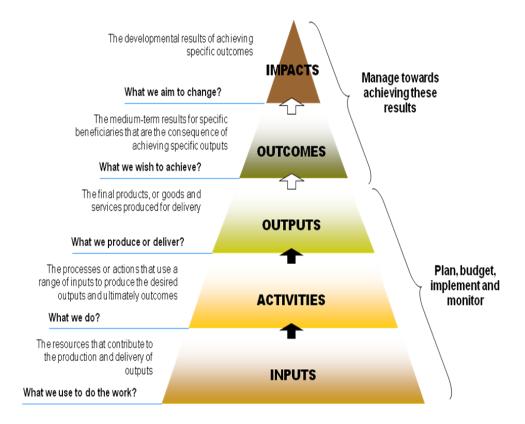

d objectives, complied with legislative requirements and meeting stakeholder expectations. The Municipality therefore has adopted one integrated performance management system which encompasses:

- Planning (setting goals, objectives, targets and benchmarks);
- Monitoring (regular monitoring and checking on the progress against plan);

- Measurement (indicators of success);
- Review (identifying areas requiring change and improvement);
- Reporting (what information, to whom, from whom, how often and for what purpose);
   and
- Improvement (making changes where necessary).

The performance information concepts used by the Municipality in its integrated performance management system are aligned to the *Framework of Managing Programme Performance Information* issued by the National Treasury:



| KZN226 Mkhambathini - Supporting Table S                                                   | 1   | pporting a      | otan to Baa     | gotou i mu. |              | dget Year 202 | 1/22             |                |                |                        | Budget Year<br>+1 2022/23 | Budget Year<br>+2 2023/24 |
|--------------------------------------------------------------------------------------------|-----|-----------------|-----------------|-------------|--------------|---------------|------------------|----------------|----------------|------------------------|---------------------------|---------------------------|
| Description                                                                                | Ref | Original        | Prior           | Accum.      | Multi-year   |