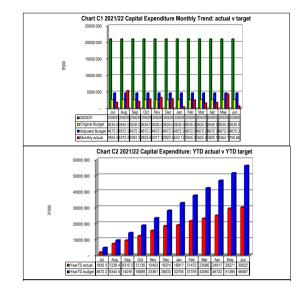

2           | 1 821       |
| May | 20 930  | 2 635             | 4 672           | 4 354       |
| Jun | 20 930  | 2 635             | 4 672           | 751         |

| Month | YearTD actual | YearTD budget |  |
|-------|---------------|---------------|--|
| Jul   | 1 856         | 4 672         |  |
| Aug   | 7 228         | 9 345         |  |
| Sep   | 9 310         | 14 017        |  |
| Oct   | 12 136        | 18 689        |  |
| Nov   | 15 454        | 23 361        |  |
| Dec   | 18 374        | 28 034        |  |
| Jan   | 18 917        | 32 706        |  |
| Feb   | 21 472        | 37 378        |  |
| Mar   | 23 097        | 42 050        |  |
| Apr   | 24 918        | 46 723        |  |
| May   | 29 272        | 51 395        |  |
| Jun   | 30 022        | 56 067        |  |