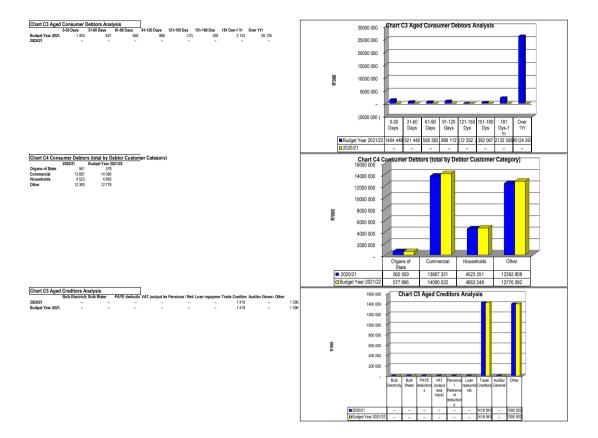

| 1 821       |
| May | 20 930  | 2 635             | 4 672           | 4 354       |
| Jun | 20 930  | 2 635             | 4 672           | 751         |

| Month | YearTD actual | YearTD budget |  |
|-------|---------------|---------------|--|
| Jul   | 1 856         | 4 672         |  |
| Aug   | 7 228         | 9 345         |  |
| Sep   | 9 310         | 14 017        |  |
| Oct   | 12 136        | 18 689        |  |
| Nov   | 15 454        | 23 361        |  |
| Dec   | 18 374        | 28 034        |  |
| Jan   | 18 917        | 32 706        |  |
| Feb   | 21 472        | 37 378        |  |
| Mar   | 23 097        | 42 050        |  |
| Apr   | 24 918        | 46 723        |  |
| May   | 29 272        | 51 395        |  |
| Jun   | 30 022        | 56 067        |  |