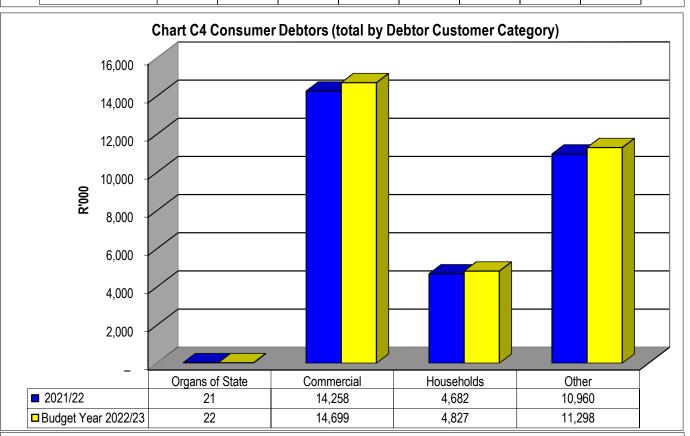

|                                                                                                               | 2021/22         |                 |                 |                | Budget '      | Year 2022/23  |                  |                 |                    |
|---------------------------------------------------------------------------------------------------------------|-----------------|-----------------|-----------------|----------------|---------------|---------------|------------------|-----------------|--------------------|
| Description                                                                                                   | Audited Outcome | Original Budget | Adjusted Budget | Monthly actual | YearTD actual | YearTD budget | YTD variance     | YTD variance    | Full Year Forecast |
| Distriction                                                                                                   |                 |                 | ,               | ,              |               | <b>3</b>      |                  |                 |                    |
| R thousands<br>Financial Performance                                                                          |                 |                 |                 |                |               |               |                  | %               |                    |
| Property rates                                                                                                | 23,652          | 22,406          | _               | 2,437          | 6,326         | 5,602         | 724              | 13%             | _                  |
| Service charges                                                                                               | 556             | 621             | _               | 50             | 146           | 155           | (9)              | -6%             | _                  |
| Investment revenue                                                                                            | 2,242           | 1,975           | _               | 144            | 559           | 494           | 65               | 13%             | _                  |
| Transfers and subsidies                                                                                       | 76,559          | 84,194          | _               | 1,662          | 41,289        | 21,049        | 20,240           | 96%             | _                  |
| Other own revenue                                                                                             | 8,019           | 9,728           | _               | 584            | 1,757         | 2,432         | (675)            | -28%            | _                  |
| Total Revenue (excluding capital transfers and                                                                | 111,028         | 118,924         | _               | 4,876          | 50,077        | 29,731        | 20,346           | 68%             | _                  |
| contributions)                                                                                                | ,               |                 |                 | ,              | ,             | ,             | ,                |                 |                    |
| Employee costs                                                                                                | 51,093          | 53,084          | -               | 3,781          | 11,338        | 13,271        | (1,933)          | -15%            | -                  |
| Remuneration of Councillors                                                                                   | 5,883           | 6,960           | -               | 511            | 1,677         | 1,740         | (63)             | -4%             | -                  |
| Depreciation & asset impairment                                                                               | 11,641          | 11,916          | -               | 917            | 2,679         | 2,979         | (300)            | -10%            | -                  |
| Finance charges                                                                                               | 1               | _               | _               | _              | _             | _             | _                |                 | _                  |
| Inventory consumed and bulk purchases                                                                         | 2,997           | 3,640           | _               | 39             | 383           | 910           | (527)            | -58%            | _                  |
| Transfers and subsidies                                                                                       | _               | -               | -               | -              | _             | -             | -                |                 | -                  |
| Other expenditure                                                                                             | 75,601          | 51,012          | _               | 2,973          | 19,130        | 12,753        | 6,377            | 50%             | _                  |
| Total Expenditure                                                                                             | 147,216         | 126,611         | _               | 8,221          | 35,206        | 31,653        | 3,554            | 11%             | _                  |
| Surplus/(Deficit)                                                                                             | (36,187)        | (7,687)         | _               | (3,345)        | 14,870        | (1,922)       | 16,792           | -874%           | _                  |
| Transfers and subsidies - capital (monetary                                                                   | 46,175          | 17,781          | -               | 3,958          | 13,659        | 4,445         | 9,214            | 207%            | -                  |
| allocations) (National / Provincial and District)                                                             |                 |                 |                 |                |               |               |                  |                 |                    |
| Transfers and subsidies - capital (monetary                                                                   |                 |                 |                 |                |               |               |                  |                 |                    |
| allocations) (National / Provincial Departmental                                                              |                 |                 |                 |                |               |               |                  |                 |                    |
| Agencies, Households, Non-profit Institutions, Private<br>Enterprises, Public Corporatons, Higher Educational |                 |                 |                 |                |               |               |                  |                 |                    |
| Institutions) & Transfers and subsidies - capital (in-                                                        |                 |                 |                 |                |               |               |                  |                 |                    |
| kind - all)                                                                                                   |                 |                 |                 |                |               |               |                  |                 |                    |
|                                                                                                               | _               | -               | -               | -              | _             | -             | -                |                 | -                  |
| Surplus/(Deficit) after capital transfers &                                                                   | 9,988           | 10,094          | -               | 614            | 28,529        | 2,524         | 26,006           | 1031%           | -                  |
| contributions                                                                                                 |                 |                 |                 |                |               |               |                  |                 |                    |
| Share of surplus/ (deficit) of associate                                                                      | -               | -               | -               | -              | _             | -             | -                |                 | -                  |
| Surplus/ (Deficit) for the year                                                                               | 9,988           | 10,094          | -               | 614            | 28,529        | 2,524         | 26,006           | 1031%           | -                  |
| Capital expenditure & funds sources                                                                           |                 |                 |                 |                |               |               |                  |                 |                    |
| Capital expenditure                                                                                           | 44,892          | 12,988          | _               | 1,942          | 8,352         | 3,247         | 5,105            | 157%            | _                  |
| Capital transfers recognised                                                                                  | 27,186          | 15,462          | _               | 3,442          | 11,877        | 3,865         | 8,012            | 207%            | _                  |
| Borrowing                                                                                                     | _               | _               | _               | _              | _             | _             | _                |                 | _                  |
| Internally generated funds                                                                                    | 17,706          | 2,500           | _               | _              | 18            | 625           | (607)            | -97%            | _                  |
| Total sources of capital funds                                                                                | 44,892          | 17,962          | _               | 3,442          | 11,895        | 4,490         | 7,404            | 165%            | _                  |
| •                                                                                                             | . 1,002         | ,002            |                 |                | ,             | .,            | .,               | 10070           |                    |
| <u>Financial position</u>                                                                                     | 07.040          | 20.000          |                 |                | 0.007         |               |                  |                 |                    |
| Total current assets                                                                                          | 67,818          | 82,996          | _               |                | 6,937         |               |                  |                 | -                  |
| Total non current assets                                                                                      | 223,412         | 231,369         | -               |                | 9,216         |               |                  |                 | -                  |
| Total current liabilities                                                                                     | 35,061          | 56,592          | _               |                | (12,376)      |               |                  |                 | -                  |
| Total non current liabilities                                                                                 | 4,014           | 5,144           | -               |                | _             |               |                  |                 | -                  |
| Community wealth/Equity                                                                                       | 146,628         | 242,535         | -               |                | -             |               |                  |                 | -                  |
| Cash flows                                                                                                    |                 |                 |                 |                |               |               |                  |                 |                    |
| Net cash from (used) operating                                                                                | -               | 50,309          | _               | 4,690          | 51,120        | 12,577        | (38,543)         | -306%           | -                  |
| Net cash from (used) investing                                                                                | 296,188         | (17,962)        | _               | (3,442)        | (11,895)      | (4,490)       | 7,404            | -165%           | -                  |
| Net cash from (used) financing                                                                                | -               | -               | -               | -              | -             | -             | -                |                 | -                  |
| Cash/cash equivalents at the month/year end                                                                   | 326,392         | 44,622          | -               | -              | 69,429        | 20,361        | (49,068)         | -241%           | 30,204             |
| Debtors & creditors analysis                                                                                  | 0-30 Days       | 31-60 Days      | 61-90 Days      | 91-120 Days    | 121-150 Dys   | 151-180 Dys   | 181 Dys-1 Yr     | Over 1Yr        | Total              |
|                                                                                                               |                 |                 |                 |                |               |               |                  |                 |                    |
| Debtors Age Analysis                                                                                          |                 |                 |                 |                |               |               |                  |                 |                    |
| Debtors Age Analysis Total By Income Source                                                                   | (194)           | (57)            | 494             | 468            | 414           | 386           | 2,504            | 26,830          | 30,846             |
| Total By Income Source                                                                                        | (194)           | (57)            | 494             | 468            | 414           | 386           | 2,504            | 26,830          | 30,846             |
|                                                                                                               | (194)           | (57)<br>208     | 494             | 468            | 414 (0)       | 386 (28)      | 2,504<br>(1,150) | 26,830<br>1,178 | 30,846<br>226      |