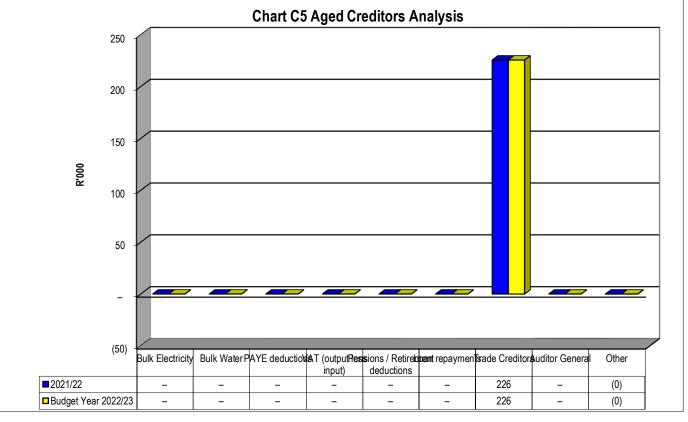

|                                                                                                               | 2021/22         |                 |                 |                | Budget '      | Year 2022/23  |                  |                 |                    |
|---------------------------------------------------------------------------------------------------------------|-----------------|-----------------|-----------------|----------------|---------------|---------------|------------------|-----------------|--------------------|
| Description                                                                                                   | Audited Outcome | Original Budget | Adjusted Budget | Monthly actual | YearTD actual | YearTD budget | YTD variance     | YTD variance    | Full Year Forecast |
| Distriction                                                                                                   |                 |                 | ,               | ,              |               | <b>3</b>      |                  |                 |                    |
| R thousands<br>Financial Performance                                                                          |                 |                 |                 |                |               |               |                  | %               |                    |
| Property rates                                                                                                | 23,652          | 22,406          | _               | 2,437          | 6,326         | 5,602         | 724              | 13%             | _                  |
| Service charges                                                                                               | 556             | 621             | _               | 50             | 146           | 155           | (9)              | -6%             | _                  |
| Investment revenue                                                                                            | 2,242           | 1,975           | _               | 144            | 559           | 494           | 65               | 13%             | _                  |
| Transfers and subsidies                                                                                       | 76,559          | 84,194          | _               | 1,662          | 41,289        | 21,049        | 20,240           | 96%             | _                  |
| Other own revenue                                                                                             | 8,019           | 9,728           | _               | 584            | 1,757         | 2,432         | (675)            | -28%            | _                  |
| Total Revenue (excluding capital transfers and                                                                | 111,028         | 118,924         | _               | 4,876          | 50,077        | 29,731        | 20,346           | 68%             | _                  |
| contributions)                                                                                                | ,               |                 |                 | ,              | ,             | ,             | ,                |                 |                    |
| Employee costs                                                                                                | 51,093          | 53,084          | -               | 3,781          | 11,338        | 13,271        | (1,933)          | -15%            | -                  |
| Remuneration of Councillors                                                                                   | 5,883           | 6,960           | -               | 511            | 1,677         | 1,740         | (63)             | -4%             | -                  |
| Depreciation & asset impairment                                                                               | 11,641          | 11,916          | -               | 917            | 2,679         | 2,979         | (300)            | -10%            | -                  |
| Finance charges                                                                                               | 1               | _               | _               | _              | _             | _             | _                |                 | _                  |
| Inventory consumed and bulk purchases                                                                         | 2,997           | 3,640           | _               | 39             | 383           | 910           | (527)            | -58%            | _                  |
| Transfers and subsidies                                                                                       | _               | -               | -               | -              | _             | -             | -                |                 | -                  |
| Other expenditure                                                                                             | 75,601          | 51,012          | _               | 2,973          | 19,130        | 12,753        | 6,377            | 50%             | _                  |
| Total Expenditure                                                                                             | 147,216         | 126,611         | _               | 8,221          | 35,206        | 31,653        | 3,554            | 11%             | _                  |
| Surplus/(Deficit)                                                                                             | (36,187)        | (7,687)         | _               | (3,345)        | 14,870        | (1,922)       | 16,792           | -874%           | _                  |
| Transfers and subsidies - capital (monetary                                                                   | 46,175          | 17,781          | -               | 3,958          | 13,659        | 4,445         | 9,214            | 207%            | -                  |
| allocations) (National / Provincial and District)                                                             |                 |                 |                 |                |               |               |                  |                 |                    |
| Transfers and subsidies - capital (monetary                                                                   |                 |                 |                 |                |               |               |                  |                 |                    |
| allocations) (National / Provincial Departmental                                                              |                 |                 |                 |                |               |               |                  |                 |                    |
| Agencies, Households, Non-profit Institutions, Private<br>Enterprises, Public Corporatons, Higher Educational |                 |                 |                 |                |               |               |                  |                 |                    |
| Institutions) & Transfers and subsidies - capital (in-                                                        |                 |                 |                 |                |               |               |                  |                 |                    |
| kind - all)                                                                                                   |                 |                 |                 |                |               |               |                  |                 |                    |
|                                                                                                               | _               | -               | -               | -              | _             | -             | -                |                 | -                  |
| Surplus/(Deficit) after capital transfers &                                                                   | 9,988           | 10,094          | -               | 614            | 28,529        | 2,524         | 26,006           | 1031%           | -                  |
| contributions                                                                                                 |                 |                 |                 |                |               |               |                  |                 |                    |
| Share of surplus/ (deficit) of associate                                                                      | -               | -               | -               | -              | _             | -             | -                |                 | -                  |
| Surplus/ (Deficit) for the year                                                                               | 9,988           | 10,094          | -               | 614            | 28,529        | 2,524         | 26,006           | 1031%           | -                  |
| Capital expenditure & funds sources                                                                           |                 |                 |                 |                |               |               |                  |                 |                    |
| Capital expenditure                                                                                           | 44,892          | 12,988          | _               | 1,942          | 8,352         | 3,247         | 5,105            | 157%            | _                  |
| Capital transfers recognised                                                                                  | 27,186          | 15,462          | _               | 3,442          | 11,877        | 3,865         | 8,012            | 207%            | _                  |
| Borrowing                                                                                                     | _               | _               | _               | _              | _             | _             | _                |                 | _                  |
| Internally generated funds                                                                                    | 17,706          | 2,500           | _               | _              | 18            | 625           | (607)            | -97%            | _                  |
| Total sources of capital funds                                                                                | 44,892          | 17,962          | _               | 3,442          | 11,895        | 4,490         | 7,404            | 165%            | _                  |
| •                                                                                                             | . 1,002         | ,002            |                 |                | ,             | .,            | .,               | 10070           |                    |
| <u>Financial position</u>                                                                                     | 07.040          | 20.000          |                 |                | 0.007         |               |                  |                 |                    |
| Total current assets                                                                                          | 67,818          | 82,996          | _               |                | 6,937         |               |                  |                 | -                  |
| Total non current assets                                                                                      | 223,412         | 231,369         | -               |                | 9,216         |               |                  |                 | -                  |
| Total current liabilities                                                                                     | 35,061          | 56,592          | _               |                | (12,376)      |               |                  |                 | -                  |
| Total non current liabilities                                                                                 | 4,014           | 5,144           | -               |                | _             |               |                  |                 | -                  |
| Community wealth/Equity                                                                                       | 146,628         | 242,535         | -               |                | -             |               |                  |                 | -                  |
| Cash flows                                                                                                    |                 |                 |                 |                |               |               |                  |                 |                    |
| Net cash from (used) operating                                                                                | -               | 50,309          | _               | 4,690          | 51,120        | 12,577        | (38,543)         | -306%           | -                  |
| Net cash from (used) investing                                                                                | 296,188         | (17,962)        | _               | (3,442)        | (11,895)      | (4,490)       | 7,404            | -165%           | -                  |
| Net cash from (used) financing                                                                                | -               | -               | -               | -              | -             | -             | -                |                 | -                  |
| Cash/cash equivalents at the month/year end                                                                   | 326,392         | 44,622          | -               | -              | 69,429        | 20,361        | (49,068)         | -241%           | 30,204             |
| Debtors & creditors analysis                                                                                  | 0-30 Days       | 31-60 Days      | 61-90 Days      | 91-120 Days    | 121-150 Dys   | 151-180 Dys   | 181 Dys-1 Yr     | Over 1Yr        | Total              |
|                                                                                                               |                 |                 |                 |                |               |               |                  |                 |                    |
| Debtors Age Analysis                                                                                          |                 |                 |                 |                |               |               |                  |                 |                    |
| Debtors Age Analysis Total By Income Source                                                                   | (194)           | (57)            | 494             | 468            | 414           | 386           | 2,504            | 26,830          | 30,846             |
| Total By Income Source                                                                                        | (194)           | (57)            | 494             | 468            | 414           | 386           | 2,504            | 26,830          | 30,846             |
|                                                                                                               | (194)           | (57)<br>208     | 494             | 468            | 414 (0)       | 386 (28)      | 2,504<br>(1,150) | 26,830<br>1,178 | 30,846<br>226      |