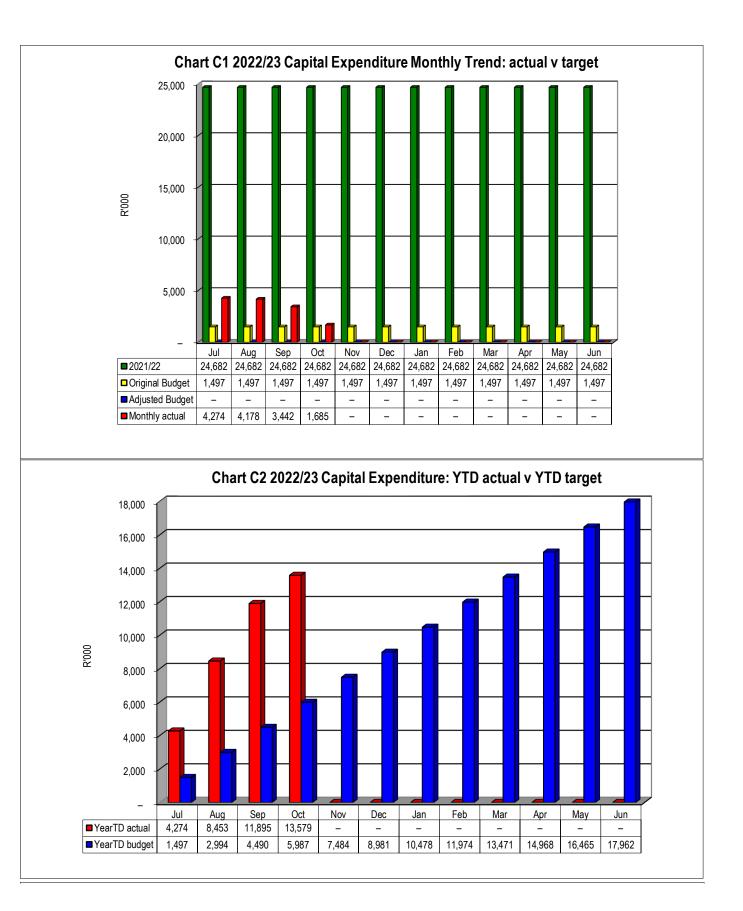

|                                                                                                               | 2021/22         |                 |                 |                | Budget '      | Year 2022/23  |                  |                 |                    |
|---------------------------------------------------------------------------------------------------------------|-----------------|-----------------|-----------------|----------------|---------------|---------------|------------------|-----------------|--------------------|
| Description                                                                                                   | Audited Outcome | Original Budget | Adjusted Budget | Monthly actual | YearTD actual | YearTD budget | YTD variance     | YTD variance    | Full Year Forecast |
| Distriction                                                                                                   |                 |                 | ,               | ,              |               | <b>3</b>      |                  |                 |                    |
| R thousands<br>Financial Performance                                                                          |                 |                 |                 |                |               |               |                  | %               |                    |
| Property rates                                                                                                | 23,652          | 22,406          | _               | 2,437          | 6,326         | 5,602         | 724              | 13%             | _                  |
| Service charges                                                                                               | 556             | 621             | _               | 50             | 146           | 155           | (9)              | -6%             | _                  |
| Investment revenue                                                                                            | 2,242           | 1,975           | _               | 144            | 559           | 494           | 65               | 13%             | _                  |
| Transfers and subsidies                                                                                       | 76,559          | 84,194          | _               | 1,662          | 41,289        | 21,049        | 20,240           | 96%             | _                  |
| Other own revenue                                                                                             | 8,019           | 9,728           | _               | 584            | 1,757         | 2,432         | (675)            | -28%            | _                  |
| Total Revenue (excluding capital transfers and                                                                | 111,028         | 118,924         | _               | 4,876          | 50,077        | 29,731        | 20,346           | 68%             | _                  |
| contributions)                                                                                                | ,               |                 |                 | ,              | ,             | ,             | ,                |                 |                    |
| Employee costs                                                                                                | 51,093          | 53,084          | -               | 3,781          | 11,338        | 13,271        | (1,933)          | -15%            | -                  |
| Remuneration of Councillors                                                                                   | 5,883           | 6,960           | -               | 511            | 1,677         | 1,740         | (63)             | -4%             | -                  |
| Depreciation & asset impairment                                                                               | 11,641          | 11,916          | -               | 917            | 2,679         | 2,979         | (300)            | -10%            | -                  |
| Finance charges                                                                                               | 1               | _               | _               | _              | _             | _             | _                |                 | _                  |
| Inventory consumed and bulk purchases                                                                         | 2,997           | 3,640           | _               | 39             | 383           | 910           | (527)            | -58%            | _                  |
| Transfers and subsidies                                                                                       | _               | -               | -               | -              | _             | -             | -                |                 | -                  |
| Other expenditure                                                                                             | 75,601          | 51,012          | _               | 2,973          | 19,130        | 12,753        | 6,377            | 50%             | _                  |
| Total Expenditure                                                                                             | 147,216         | 126,611         | _               | 8,221          | 35,206        | 31,653        | 3,554            | 11%             | _                  |
| Surplus/(Deficit)                                                                                             | (36,187)        | (7,687)         | _               | (3,345)        | 14,870        | (1,922)       | 16,792           | -874%           | _                  |
| Transfers and subsidies - capital (monetary                                                                   | 46,175          | 17,781          | -               | 3,958          | 13,659        | 4,445         | 9,214            | 207%            | -                  |
| allocations) (National / Provincial and District)                                                             |                 |                 |                 |                |               |               |                  |                 |                    |
| Transfers and subsidies - capital (monetary                                                                   |                 |                 |                 |                |               |               |                  |                 |                    |
| allocations) (National / Provincial Departmental                                                              |                 |                 |                 |                |               |               |                  |                 |                    |
| Agencies, Households, Non-profit Institutions, Private<br>Enterprises, Public Corporatons, Higher Educational |                 |                 |                 |                |               |               |                  |                 |                    |
| Institutions) & Transfers and subsidies - capital (in-                                                        |                 |                 |                 |                |               |               |                  |                 |                    |
| kind - all)                                                                                                   |                 |                 |                 |                |               |               |                  |                 |                    |
|                                                                                                               | _               | -               | -               | -              | _             | -             | -                |                 | -                  |
| Surplus/(Deficit) after capital transfers &                                                                   | 9,988           | 10,094          | -               | 614            | 28,529        | 2,524         | 26,006           | 1031%           | -                  |
| contributions                                                                                                 |                 |                 |                 |                |               |               |                  |                 |                    |
| Share of surplus/ (deficit) of associate                                                                      | -               | -               | -               | -              | _             | -             | -                |                 | -                  |
| Surplus/ (Deficit) for the year                                                                               | 9,988           | 10,094          | -               | 614            | 28,529        | 2,524         | 26,006           | 1031%           | -                  |
| Capital expenditure & funds sources                                                                           |                 |                 |                 |                |               |               |                  |                 |                    |
| Capital expenditure                                                                                           | 44,892          | 12,988          | _               | 1,942          | 8,352         | 3,247         | 5,105            | 157%            | _                  |
| Capital transfers recognised                                                                                  | 27,186          | 15,462          | _               | 3,442          | 11,877        | 3,865         | 8,012            | 207%            | _                  |
| Borrowing                                                                                                     | _               | _               | _               | _              | _             | _             | _                |                 | _                  |
| Internally generated funds                                                                                    | 17,706          | 2,500           | _               | _              | 18            | 625           | (607)            | -97%            | _                  |
| Total sources of capital funds                                                                                | 44,892          | 17,962          | _               | 3,442          | 11,895        | 4,490         | 7,404            | 165%            | _                  |
| •                                                                                                             | . 1,002         | ,002            |                 |                | ,             | .,            | .,               | 10070           |                    |
| <u>Financial position</u>                                                                                     | 07.040          | 20.000          |                 |                | 0.007         |               |                  |                 |                    |
| Total current assets                                                                                          | 67,818          | 82,996          | _               |                | 6,937         |               |                  |                 | -                  |
| Total non current assets                                                                                      | 223,412         | 231,369         | -               |                | 9,216         |               |                  |                 | -                  |
| Total current liabilities                                                                                     | 35,061          | 56,592          | _               |                | (12,376)      |               |                  |                 | -                  |
| Total non current liabilities                                                                                 | 4,014           | 5,144           | -               |                | _             |               |                  |                 | -                  |
| Community wealth/Equity                                                                                       | 146,628         | 242,535         | -               |                | -             |               |                  |                 | -                  |
| Cash flows                                                                                                    |                 |                 |                 |                |               |               |                  |                 |                    |
| Net cash from (used) operating                                                                                | -               | 50,309          | _               | 4,690          | 51,120        | 12,577        | (38,543)         | -306%           | -                  |
| Net cash from (used) investing                                                                                | 296,188         | (17,962)        | _               | (3,442)        | (11,895)      | (4,490)       | 7,404            | -165%           | -                  |
| Net cash from (used) financing                                                                                | -               | -               | -               | -              | -             | -             | -                |                 | -                  |
| Cash/cash equivalents at the month/year end                                                                   | 326,392         | 44,622          | -               | -              | 69,429        | 20,361        | (49,068)         | -241%           | 30,204             |
| Debtors & creditors analysis                                                                                  | 0-30 Days       | 31-60 Days      | 61-90 Days      | 91-120 Days    | 121-150 Dys   | 151-180 Dys   | 181 Dys-1 Yr     | Over 1Yr        | Total              |
|                                                                                                               |                 |                 |                 |                |               |               |                  |                 |                    |
| Debtors Age Analysis                                                                                          |                 |                 |                 |                |               |               |                  |                 |                    |
| Debtors Age Analysis Total By Income Source                                                                   | (194)           | (57)            | 494             | 468            | 414           | 386           | 2,504            | 26,830          | 30,846             |
| Total By Income Source                                                                                        | (194)           | (57)            | 494             | 468            | 414           | 386           | 2,504            | 26,830          | 30,846             |
|                                                                                                               | (194)           | (57)<br>208     | 494             | 468            | 414 (0)       | 386 (28)      | 2,504<br>(1,150) | 26,830<br>1,178 | 30,846<br>226      |