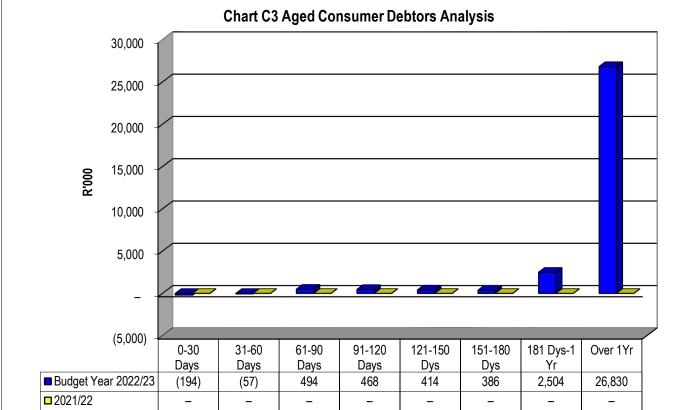

|                                                                                                               | 2021/22         |                 |                 |                | Budget '      | Year 2022/23  |                  |                 |                    |
|---------------------------------------------------------------------------------------------------------------|-----------------|-----------------|-----------------|----------------|---------------|---------------|------------------|-----------------|--------------------|
| Description                                                                                                   | Audited Outcome | Original Budget | Adjusted Budget | Monthly actual | YearTD actual | YearTD budget | YTD variance     | YTD variance    | Full Year Forecast |
| Distriction                                                                                                   |                 |                 | ,               | ,              |               | <b>3</b>      |                  |                 |                    |
| R thousands<br>Financial Performance                                                                          |                 |                 |                 |                |               |               |                  | %               |                    |
| Property rates                                                                                                | 23,652          | 22,406          | _               | 2,437          | 6,326         | 5,602         | 724              | 13%             | _                  |
| Service charges                                                                                               | 556             | 621             | _               | 50             | 146           | 155           | (9)              | -6%             | _                  |
| Investment revenue                                                                                            | 2,242           | 1,975           | _               | 144            | 559           | 494           | 65               | 13%             | _                  |
| Transfers and subsidies                                                                                       | 76,559          | 84,194          | _               | 1,662          | 41,289        | 21,049        | 20,240           | 96%             | _                  |
| Other own revenue                                                                                             | 8,019           | 9,728           | _               | 584            | 1,757         | 2,432         | (675)            | -28%            | _                  |
| Total Revenue (excluding capital transfers and                                                                | 111,028         | 118,924         | _               | 4,876          | 50,077        | 29,731        | 20,346           | 68%             | _                  |
| contributions)                                                                                                | ,               |                 |                 | ,              | ,             | ,             | ,                |                 |                    |
| Employee costs                                                                                                | 51,093          | 53,084          | -               | 3,781          | 11,338        | 13,271        | (1,933)          | -15%            | -                  |
| Remuneration of Councillors                                                                                   | 5,883           | 6,960           | -               | 511            | 1,677         | 1,740         | (63)             | -4%             | -                  |
| Depreciation & asset impairment                                                                               | 11,641          | 11,916          | -               | 917            | 2,679         | 2,979         | (300)            | -10%            | -                  |
| Finance charges                                                                                               | 1               | _               | _               | _              | _             | _             | _                |                 | _                  |
| Inventory consumed and bulk purchases                                                                         | 2,997           | 3,640           | _               | 39             | 383           | 910           | (527)            | -58%            | _                  |
| Transfers and subsidies                                                                                       | _               | -               | -               | -              | _             | -             | -                |                 | -                  |
| Other expenditure                                                                                             | 75,601          | 51,012          | _               | 2,973          | 19,130        | 12,753        | 6,377            | 50%             | _                  |
| Total Expenditure                                                                                             | 147,216         | 126,611         | _               | 8,221          | 35,206        | 31,653        | 3,554            | 11%             | _                  |
| Surplus/(Deficit)                                                                                             | (36,187)        | (7,687)         | _               | (3,345)        | 14,870        | (1,922)       | 16,792           | -874%           | _                  |
| Transfers and subsidies - capital (monetary                                                                   | 46,175          | 17,781          | -               | 3,958          | 13,659        | 4,445         | 9,214            | 207%            | -                  |
| allocations) (National / Provincial and District)                                                             |                 |                 |                 |                |               |               |                  |                 |                    |
| Transfers and subsidies - capital (monetary                                                                   |                 |                 |                 |                |               |               |                  |                 |                    |
| allocations) (National / Provincial Departmental                                                              |                 |                 |                 |                |               |               |                  |                 |                    |
| Agencies, Households, Non-profit Institutions, Private<br>Enterprises, Public Corporatons, Higher Educational |                 |                 |                 |                |               |               |                  |                 |                    |
| Institutions) & Transfers and subsidies - capital (in-                                                        |                 |                 |                 |                |               |               |                  |                 |                    |
| kind - all)                                                                                                   |                 |                 |                 |                |               |               |                  |                 |                    |
|                                                                                                               | _               | -               | -               | -              | _             | -             | -                |                 | -                  |
| Surplus/(Deficit) after capital transfers &                                                                   | 9,988           | 10,094          | -               | 614            | 28,529        | 2,524         | 26,006           | 1031%           | -                  |
| contributions                                                                                                 |                 |                 |                 |                |               |               |                  |                 |                    |
| Share of surplus/ (deficit) of associate                                                                      | -               | -               | -               | -              | _             | -             | -                |                 | -                  |
| Surplus/ (Deficit) for the year                                                                               | 9,988           | 10,094          | -               | 614            | 28,529        | 2,524         | 26,006           | 1031%           | -                  |
| Capital expenditure & funds sources                                                                           |                 |                 |                 |                |               |               |                  |                 |                    |
| Capital expenditure                                                                                           | 44,892          | 12,988          | _               | 1,942          | 8,352         | 3,247         | 5,105            | 157%            | _                  |
| Capital transfers recognised                                                                                  | 27,186          | 15,462          | _               | 3,442          | 11,877        | 3,865         | 8,012            | 207%            | _                  |
| Borrowing                                                                                                     | _               | _               | _               | _              | _             | _             | _                |                 | _                  |
| Internally generated funds                                                                                    | 17,706          | 2,500           | _               | _              | 18            | 625           | (607)            | -97%            | _                  |
| Total sources of capital funds                                                                                | 44,892          | 17,962          | _               | 3,442          | 11,895        | 4,490         | 7,404            | 165%            | _                  |
| •                                                                                                             | . 1,002         | ,002            |                 |                | ,             | .,            | .,               | 10070           |                    |
| <u>Financial position</u>                                                                                     | 07.040          | 20.000          |                 |                | 0.007         |               |                  |                 |                    |
| Total current assets                                                                                          | 67,818          | 82,996          | _               |                | 6,937         |               |                  |                 | -                  |
| Total non current assets                                                                                      | 223,412         | 231,369         | -               |                | 9,216         |               |                  |                 | -                  |
| Total current liabilities                                                                                     | 35,061          | 56,592          | _               |                | (12,376)      |               |                  |                 | -                  |
| Total non current liabilities                                                                                 | 4,014           | 5,144           | -               |                | _             |               |                  |                 | -                  |
| Community wealth/Equity                                                                                       | 146,628         | 242,535         | -               |                | -             |               |                  |                 | -                  |
| Cash flows                                                                                                    |                 |                 |                 |                |               |               |                  |                 |                    |
| Net cash from (used) operating                                                                                | -               | 50,309          | _               | 4,690          | 51,120        | 12,577        | (38,543)         | -306%           | -                  |
| Net cash from (used) investing                                                                                | 296,188         | (17,962)        | _               | (3,442)        | (11,895)      | (4,490)       | 7,404            | -165%           | -                  |
| Net cash from (used) financing                                                                                | -               | -               | -               | -              | -             | -             | -                |                 | -                  |
| Cash/cash equivalents at the month/year end                                                                   | 326,392         | 44,622          | -               | -              | 69,429        | 20,361        | (49,068)         | -241%           | 30,204             |
| Debtors & creditors analysis                                                                                  | 0-30 Days       | 31-60 Days      | 61-90 Days      | 91-120 Days    | 121-150 Dys   | 151-180 Dys   | 181 Dys-1 Yr     | Over 1Yr        | Total              |
|                                                                                                               |                 |                 |                 |                |               |               |                  |                 |                    |
| Debtors Age Analysis                                                                                          |                 |                 |                 |                |               |               |                  |                 |                    |
| Debtors Age Analysis Total By Income Source                                                                   | (194)           | (57)            | 494             | 468            | 414           | 386           | 2,504            | 26,830          | 30,846             |
| Total By Income Source                                                                                        | (194)           | (57)            | 494             | 468            | 414           | 386           | 2,504            | 26,830          | 30,846             |
|                                                                                                               | (194)           | (57)<br>208     | 494             | 468            | 414 (0)       | 386 (28)      | 2,504<br>(1,150) | 26,830<br>1,178 | 30,846<br>226      |