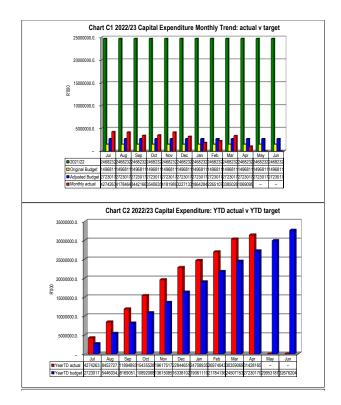

## KZN226 Mkhambathini - Table C1 Monthly Budget Statement Summary - M09 March

| KZN226 Mkhambathini - Table C1 Monthly                                                           | 2021/22         | in our in ary - in |                 |                | Budget          | Year 2022/23  |               |              |                    |
|--------------------------------------------------------------------------------------------------|-----------------|--------------------|-----------------|----------------|-----------------|---------------|---------------|--------------|--------------------|
| Description                                                                                      | Audited Outcome | Original Budget    | Adjusted Budget | Monthly actual | YearTD actual   | YearTD budget | YTD variance  | YTD variance | Full Year Forecast |
|                                                                                                  | Audited Outcome | Oligiliai Buuget   | Aujustea Buaget | wontiny actual | Tedi i D actual | rearro budget | T D variance  |              | Full fear Forecast |
| R thousands<br>Financial Performance                                                             |                 |                    |                 |                |                 |               |               | %            |                    |
| Property rates                                                                                   | 23,652          | 22,406             | 23,599          | 1,988          | 17,974          | 17,699        | 274           | 2%           | 22,406             |
| Service charges                                                                                  | 556             | 621                | 621             | 50             | 444             | 465           | (21)          | -5%          | 621                |
| Investment revenue                                                                               | 2,242           | 1,975              | 3,475           | 103            | 1,145           | 2,606         | (1,462)       | -56%         | 1,975              |
| Transfers and subsidies                                                                          | 76,559          | 84,194             | 92,894          | 21,835         | 92,635          | 56,621        | 36,015        | -50%         | 84,194             |
| Other own revenue                                                                                | 8,019           | 9,728              | 8,278           | 888            | 5,692           | 6,209         | (516)         | -8%          | 9,728              |
| Total Revenue (excluding capital transfers and                                                   | 111,028         | 118,924            | 128,867         | 24,864         | 117,890         | 83,600        | 34,290        | 41%          | 118,924            |
| contributions)                                                                                   |                 |                    |                 |                |                 |               |               |              |                    |
| Employee costs                                                                                   | 51,093          | 53,084             | 47,384          | 3,820          | 38,867          | 35,538        | 3,328         | 9%           | 53,084             |
| Remuneration of Councillors                                                                      | 5,883           | 6,960              | 6,960           | 511            | 4,755           | 5,220         | (465)         | -9%          | 6,960              |
| Depreciation & asset impairment                                                                  | 11,763          | 11,916             | 12,063          | 929            | 8,154           | 9,047         | (893)         | -10%         | 11,916             |
| Finance charges                                                                                  | 1               | -                  | -               | -              | 39              | -             | 39            | #DIV/0!      | -                  |
| Inventory consumed and bulk purchases                                                            | 2,997           | 3,640              | 3,288           | 265            | 2,028           | 2,466         | (438)         | -18%         | 3,640              |
| Transfers and subsidies                                                                          | -               | -                  | -               | -              | -               | -             | -             |              | -                  |
| Other expenditure                                                                                | 83,897          | 51,012             | 73,019          | 4,215          | 46,951          | 54,869        | (7,917)       | -14%         | 51,012             |
| Total Expenditure                                                                                | 155,633         | 126,611            | 142,714         | 9,740          | 100,794         | 107,140       | (6,346)       | -6%          | 126,611            |
| Surplus/(Deficit)                                                                                | (44,605)        | (7,687)            | (13,847)        | 15,124         | 17,096          | (23,540)      | 40,636        | -173%        | (7,687             |
| Transfers and subsidies - capital (monetary<br>allocations) (National / Provincial and District) | 46,175          | 17,781             | 31,781          | 2,963          | 32,331          | 23,836        | 8,496         | 36%          | 17,781             |
| Transfers and subsidies - capital (monetary<br>allocations) (National / Provincial Departmental  |                 |                    |                 |                |                 |               |               |              |                    |
| Agencies, Households, Non-profit Institutions, Private                                           |                 |                    |                 |                |                 |               |               |              |                    |
| Enterprises, Public Corporatons, Higher Educational                                              |                 |                    |                 |                |                 |               |               |              |                    |
| Institutions) & Transfers and subsidies - capital (in-                                           |                 |                    |                 |                |                 |               |               |              |                    |
| kind - all)                                                                                      |                 |                    |                 |                |                 |               |               |              |                    |
| Surplus/(Deficit) after capital transfers &                                                      | 1,570           | 10,094             | 17,934          | 18,087         | 49,428          | 296           | 49,132        | 16590%       | 10,094             |
| contributions                                                                                    |                 |                    |                 |                |                 |               |               |              |                    |
| Share of surplus/ (deficit) of associate<br>Surplus/ (Deficit) for the year                      | -               | -                  | -               | -              | -               | -             | -             | 16590%       | -                  |
|                                                                                                  | 1,570           | 10,094             | 17,934          | 18,087         | 49,428          | 296           | 49,132        | 10390 %      | 10,094             |
| Capital expenditure & funds sources                                                              |                 | 40.000             |                 |                |                 |               |               | 100          | 10.000             |
| Capital expenditure                                                                              | 44,892          | 12,988             | 23,985          | 2,632          | 21,266          | 17,989        | 3,277         | 18%          | 12,988             |
| Capital transfers recognised                                                                     | 32,709          | 15,462             | 27,636          | 3,330          | 29,592          | 20,727        | 8,866         | 43%          | 15,462             |
| Borrowing                                                                                        | -               | -                  | -               | -              | -               | -             | -             |              | -                  |
| Internally generated funds                                                                       | 12,182          | 2,500              | 5,041           | 55             | 767             | 3,780         | (3,014)       | -80%         | 2,500              |
| Total sources of capital funds                                                                   | 44,892          | 17,962             | 32,676          | 3,385          | 30,359          | 24,507        | 5,852         | 24%          | 17,962             |
| Financial position                                                                               |                 |                    |                 |                |                 |               |               |              |                    |
| Total current assets                                                                             | 59,522          | 82,996             | 70,169          |                | 80,719          |               |               |              | 82,996             |
| Total non current assets                                                                         | 223,285         | 231,369            | 244,042         |                | 245,656         |               |               |              | 231,369            |
| Total current liabilities                                                                        | 35,061          | 56,592             | 24,662          |                | 29,201          |               |               |              | 56,592             |
| Total non current liabilities                                                                    | 4,014           | 5,144              | 7,019           |                | 4,014           |               |               |              | 5,144              |
| Community wealth/Equity                                                                          | 243,732         | 252,630            | 313,920         |                | 293,160         |               |               |              | 242,535            |
| Cash flows                                                                                       |                 |                    |                 |                |                 |               |               |              |                    |
| Net cash from (used) operating                                                                   | (55,807)        | 159,783            | 172,557         | 36,126         | 88,490          | 129,418       | 40,927        | 32%          | 159,783            |
| Net cash from (used) investing                                                                   | 296,188         | (17,962)           | (32,676)        | (2,963)        | (32,331)        | (24,507)      | 7,824         | -32%         | (17,962            |
| Net cash from (used) financing                                                                   | -               | -                  | -               | -              | -               | -             | -             |              | -                  |
| Cash/cash equivalents at the month/year end                                                      | 240,381         | 141,822            | 139,881         | -              | 56,159          | 104,911       | 48,752        | 46%          | 141,822            |
| Debtors & creditors analysis                                                                     | 0-30 Days       | 31-60 Days         | 61-90 Days      | 91-120 Days    | 121-150 Dys     | 151-180 Dys   | 181 Dys-1 Yr  | Over 1Yr     | Total              |
|                                                                                                  |                 |                    |                 |                |                 |               |               |              |                    |
| Debtors Age Analysis                                                                             |                 |                    |                 |                |                 |               | 1             |              |                    |
| Total By Income Source                                                                           | 1,595           | 1,107              | 455             | (30)           | 420             | 405           | 1,662         | 27,782       | 33,395             |
|                                                                                                  | 1,595<br>3,028  | 1,107              | 455<br>208      | (30)           | 420 (5)         | 405<br>83     | 1,662<br>(28) | 27,782       | 33,395<br>3,257    |