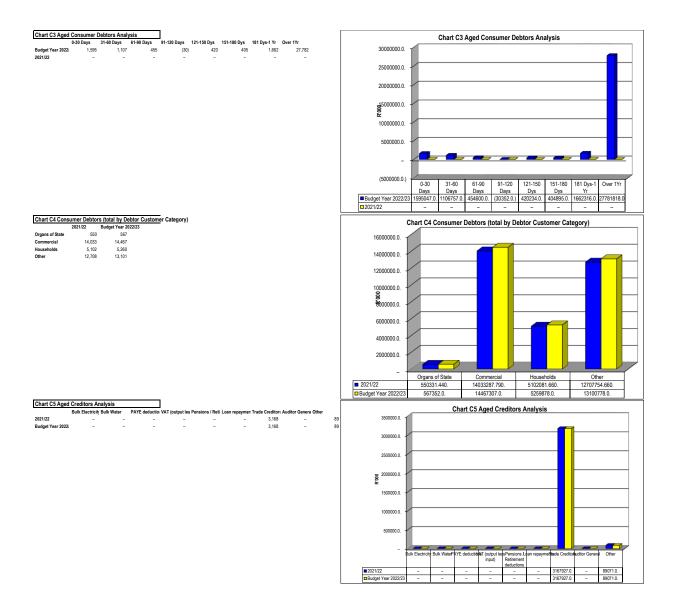

## KZN226 Mkhambathini - Table C1 Monthly Budget Statement Summary - M09 March

| KZN226 Mkhambathini - Table C1 Monthly                                                           | 2021/22         | in our in ary - in |                 |                | Budget          | Year 2022/23  |               |              |                    |
|--------------------------------------------------------------------------------------------------|-----------------|--------------------|-----------------|----------------|-----------------|---------------|---------------|--------------|--------------------|
| Description                                                                                      | Audited Outcome | Original Budget    | Adjusted Budget | Monthly actual | YearTD actual   | YearTD budget | YTD variance  | YTD variance | Full Year Forecast |
|                                                                                                  | Audited Outcome | Oligiliai Buuget   | Aujustea Buaget | wontiny actual | Tedi i D actual | rearro budget | T D variance  |              | Full fear Forecast |
| R thousands<br>Financial Performance                                                             |                 |                    |                 |                |                 |               |               | %            |                    |
| Property rates                                                                                   | 23,652          | 22,406             | 23,599          | 1,988          | 17,974          | 17,699        | 274           | 2%           | 22,406             |
| Service charges                                                                                  | 556             | 621                | 621             | 50             | 444             | 465           | (21)          | -5%          | 621                |
| Investment revenue                                                                               | 2,242           | 1,975              | 3,475           | 103            | 1,145           | 2,606         | (1,462)       | -56%         | 1,975              |
| Transfers and subsidies                                                                          | 76,559          | 84,194             | 92,894          | 21,835         | 92,635          | 56,621        | 36,015        | -50%         | 84,194             |
| Other own revenue                                                                                | 8,019           | 9,728              | 8,278           | 888            | 5,692           | 6,209         | (516)         | -8%          | 9,728              |
| Total Revenue (excluding capital transfers and                                                   | 111,028         | 118,924            | 128,867         | 24,864         | 117,890         | 83,600        | 34,290        | 41%          | 118,924            |
| contributions)                                                                                   |                 |                    |                 |                |                 |               |               |              |                    |
| Employee costs                                                                                   | 51,093          | 53,084             | 47,384          | 3,820          | 38,867          | 35,538        | 3,328         | 9%           | 53,084             |
| Remuneration of Councillors                                                                      | 5,883           | 6,960              | 6,960           | 511            | 4,755           | 5,220         | (465)         | -9%          | 6,960              |
| Depreciation & asset impairment                                                                  | 11,763          | 11,916             | 12,063          | 929            | 8,154           | 9,047         | (893)         | -10%         | 11,916             |
| Finance charges                                                                                  | 1               | -                  | -               | -              | 39              | -             | 39            | #DIV/0!      | -                  |
| Inventory consumed and bulk purchases                                                            | 2,997           | 3,640              | 3,288           | 265            | 2,028           | 2,466         | (438)         | -18%         | 3,640              |
| Transfers and subsidies                                                                          | -               | -                  | -               | -              | -               | -             | -             |              | -                  |
| Other expenditure                                                                                | 83,897          | 51,012             | 73,019          | 4,215          | 46,951          | 54,869        | (7,917)       | -14%         | 51,012             |
| Total Expenditure                                                                                | 155,633         | 126,611            | 142,714         | 9,740          | 100,794         | 107,140       | (6,346)       | -6%          | 126,611            |
| Surplus/(Deficit)                                                                                | (44,605)        | (7,687)            | (13,847)        | 15,124         | 17,096          | (23,540)      | 40,636        | -173%        | (7,687             |
| Transfers and subsidies - capital (monetary<br>allocations) (National / Provincial and District) | 46,175          | 17,781             | 31,781          | 2,963          | 32,331          | 23,836        | 8,496         | 36%          | 17,781             |
| Transfers and subsidies - capital (monetary<br>allocations) (National / Provincial Departmental  |                 |                    |                 |                |                 |               |               |              |                    |
| Agencies, Households, Non-profit Institutions, Private                                           |                 |                    |                 |                |                 |               |               |              |                    |
| Enterprises, Public Corporatons, Higher Educational                                              |                 |                    |                 |                |                 |               |               |              |                    |
| Institutions) & Transfers and subsidies - capital (in-                                           |                 |                    |                 |                |                 |               |               |              |                    |
| kind - all)                                                                                      |                 |                    |                 |                |                 |               |               |              |                    |
| Surplus/(Deficit) after capital transfers &                                                      | 1,570           | 10,094             | 17,934          | 18,087         | 49,428          | 296           | 49,132        | 16590%       | 10,094             |
| contributions                                                                                    |                 |                    |                 |                |                 |               |               |              |                    |
| Share of surplus/ (deficit) of associate<br>Surplus/ (Deficit) for the year                      | -               | -                  | -               | -              | -               | -             | -             | 16590%       | -                  |
|                                                                                                  | 1,570           | 10,094             | 17,934          | 18,087         | 49,428          | 296           | 49,132        | 10390 %      | 10,094             |
| Capital expenditure & funds sources                                                              |                 | 40.000             |                 |                |                 |               |               | 100          | 10.000             |
| Capital expenditure                                                                              | 44,892          | 12,988             | 23,985          | 2,632          | 21,266          | 17,989        | 3,277         | 18%          | 12,988             |
| Capital transfers recognised                                                                     | 32,709          | 15,462             | 27,636          | 3,330          | 29,592          | 20,727        | 8,866         | 43%          | 15,462             |
| Borrowing                                                                                        | -               | -                  | -               | -              | -               | -             | -             |              | -                  |
| Internally generated funds                                                                       | 12,182          | 2,500              | 5,041           | 55             | 767             | 3,780         | (3,014)       | -80%         | 2,500              |
| Total sources of capital funds                                                                   | 44,892          | 17,962             | 32,676          | 3,385          | 30,359          | 24,507        | 5,852         | 24%          | 17,962             |
| Financial position                                                                               |                 |                    |                 |                |                 |               |               |              |                    |
| Total current assets                                                                             | 59,522          | 82,996             | 70,169          |                | 80,719          |               |               |              | 82,996             |
| Total non current assets                                                                         | 223,285         | 231,369            | 244,042         |                | 245,656         |               |               |              | 231,369            |
| Total current liabilities                                                                        | 35,061          | 56,592             | 24,662          |                | 29,201          |               |               |              | 56,592             |
| Total non current liabilities                                                                    | 4,014           | 5,144              | 7,019           |                | 4,014           |               |               |              | 5,144              |
| Community wealth/Equity                                                                          | 243,732         | 252,630            | 313,920         |                | 293,160         |               |               |              | 242,535            |
| Cash flows                                                                                       |                 |                    |                 |                |                 |               |               |              |                    |
| Net cash from (used) operating                                                                   | (55,807)        | 159,783            | 172,557         | 36,126         | 88,490          | 129,418       | 40,927        | 32%          | 159,783            |
| Net cash from (used) investing                                                                   | 296,188         | (17,962)           | (32,676)        | (2,963)        | (32,331)        | (24,507)      | 7,824         | -32%         | (17,962            |
| Net cash from (used) financing                                                                   | -               | -                  | -               | -              | -               | -             | -             |              | -                  |
| Cash/cash equivalents at the month/year end                                                      | 240,381         | 141,822            | 139,881         | -              | 56,159          | 104,911       | 48,752        | 46%          | 141,822            |
| Debtors & creditors analysis                                                                     | 0-30 Days       | 31-60 Days         | 61-90 Days      | 91-120 Days    | 121-150 Dys     | 151-180 Dys   | 181 Dys-1 Yr  | Over 1Yr     | Total              |
|                                                                                                  |                 |                    |                 |                |                 |               |               |              |                    |
| Debtors Age Analysis                                                                             |                 |                    |                 |                |                 |               | 1             |              |                    |
| Total By Income Source                                                                           | 1,595           | 1,107              | 455             | (30)           | 420             | 405           | 1,662         | 27,782       | 33,395             |
|                                                                                                  | 1,595<br>3,028  | 1,107              | 455<br>208      | (30)           | 420 (5)         | 405<br>83     | 1,662<br>(28) | 27,782       | 33,395<br>3,257    |