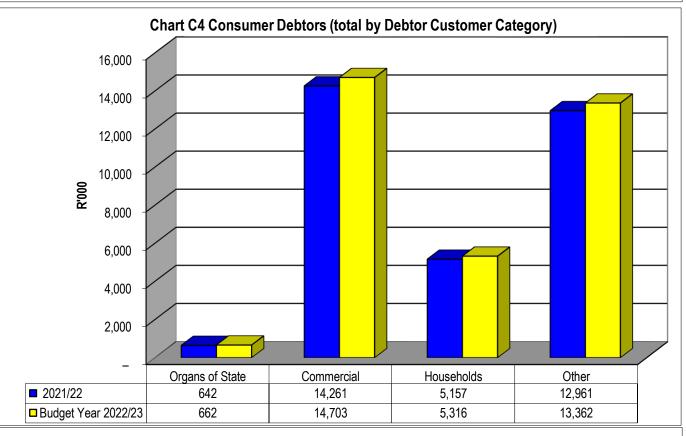

| Title            |  |
|------------------|--|
| Name             |  |
| Telephone number |  |
| Cell number      |  |
| Fax number       |  |
| E-mail address   |  |

| KZN226 Mkhambathini - Table C1 Monthly I                                                                                                            | Budget Statemer<br>2021/22 | nt Summary - M  | 03 September    |                | Budget '      | Year 2022/23  |              |              |                    |
|-----------------------------------------------------------------------------------------------------------------------------------------------------|----------------------------|-----------------|-----------------|----------------|---------------|---------------|--------------|--------------|--------------------|
| Description                                                                                                                                         |                            |                 |                 |                |               |               |              |              |                    |
|                                                                                                                                                     | Audited Outcome            | Original Budget | Adjusted Budget | Monthly actual | YearTD actual | YearTD budget | YTD variance | YTD variance | Full Year Forecast |
| R thousands                                                                                                                                         |                            |                 |                 |                |               |               |              | %            |                    |
| <u>Financial Performance</u>                                                                                                                        |                            |                 |                 |                |               |               |              |              |                    |
| Property rates                                                                                                                                      | 23,652                     | 22,406          | 23,599          | 1,988          | 19,961        | 19,666        | 296          | 2%           | 22,406             |
| Service charges                                                                                                                                     | 556                        | 621             | 621             | 50             | 494           | 517           | (23)         | -4%          | 621                |
| Investment revenue                                                                                                                                  | 2,242                      | 1,975           | 3,475           | 220            | 1,365         | 2,896         | (1,531)      |              | 1,975              |
| Transfers and subsidies                                                                                                                             | 76,559                     | 84,194          | 92,894          | 51             | 92,686        | 62,912        | 29,775       | 47%          | 84,194             |
| Other own revenue                                                                                                                                   | 8,019                      | 9,728           | 8,278           | 620            | 6,312         | 6,898         | (586)        | -8%          | 9,728              |
| Total Revenue (excluding capital transfers and contributions)                                                                                       | 111,028                    | 118,924         | 128,867         | 2,928          | 120,819       | 92,889        | 27,930       | 30%          | 118,924            |
| Employee costs                                                                                                                                      | 51,093                     | 53,084          | 47,384          | 3,941          | 42,807        | 39,487        | 3,321        | 8%           | 53,084             |
| Remuneration of Councillors                                                                                                                         | 5,883                      | 6,960           | 6,960           | 511            | 5,266         | 5,800         | (534)        | -9%          | 6,960              |
| Depreciation & asset impairment                                                                                                                     | 11,763                     | 11,916          | 12,063          | 899            | 9,053         | 10,053        | (999)        | -10%         | 11,916             |
| Finance charges                                                                                                                                     | 1                          | -               | _               | -              | 39            | -             | 39           | #DIV/0!      | -                  |
| Inventory consumed and bulk purchases                                                                                                               | 2,997                      | 3,640           | 3,288           | 443            | 2,470         | 2,740         | (269)        | -10%         | 3,640              |
| Transfers and subsidies                                                                                                                             | -                          | -               | -               | -              | -             | -             | -            |              | -                  |
| Other expenditure                                                                                                                                   | 83,897                     | 51,012          | 73,019          | 3,062          | 50,013        | 60,954        | (10,940)     | -18%         | 51,012             |
| Total Expenditure                                                                                                                                   | 155,633                    | 126,611         | 142,714         | 8,856          | 109,649       | 119,033       | (9,383)      |              | 126,611            |
| Surplus/(Deficit)                                                                                                                                   | (44,605)                   |                 |                 |                | 11,169        | (26,144)      | 37,313       | -143%        | (7,687)            |
| Transfers and subsidies - capital (monetary allocations) (National / Provincial and District)                                                       | 46,175                     | 17,781          | 31,781          | 4,147          | 36,478        | 26,484        | 9,994        | 38%          | 17,781             |
| Transfers and subsidies - capital (monetary allocations) (National / Provincial Departmental Agencies, Households, Non-profit Institutions, Private |                            |                 |                 |                |               |               |              |              |                    |
| Enterprises, Public Corporatons, Higher Educational Institutions) & Transfers and subsidies - capital (in-kind - all)                               |                            |                 |                 |                |               |               |              |              |                    |
| Kiliu - ali)                                                                                                                                        | _                          | _               | _               | _              | _             | _             | _            |              | _                  |
| Surplus/(Deficit) after capital transfers & contributions                                                                                           | 1,570                      | 10,094          | 17,934          | (1,780)        | 47,647        | 341           | 47,307       | 13889%       | 10,094             |
| Share of surplus/ (deficit) of associate                                                                                                            | _                          | _               | _               | _              | _             | _             | _            |              | _                  |
| Surplus/ (Deficit) for the year                                                                                                                     | 1,570                      | 10,094          | 17,934          | (1,780)        | 47,647        | 341           | 47,307       | 13889%       | 10,094             |
| Capital expenditure & funds sources                                                                                                                 |                            |                 |                 |                |               |               |              |              |                    |
| Capital expenditure                                                                                                                                 | 44,892                     | 12,988          | 23,985          | 2,405          | 23,671        | 19,988        | 3,683        | 18%          | 12,988             |
| Capital transfers recognised                                                                                                                        | 32,709                     | 15,462          | 27,636          | 3,606          | 33,198        | 23,030        | 10,169       | 44%          | 15,462             |
| Borrowing                                                                                                                                           | _                          | _               | _               | _              | _             | _             | _            |              | -                  |
| Internally generated funds                                                                                                                          | 12,182                     | 2,500           | 5,041           | 23             | 790           | 4,200         | (3,411)      | -81%         | 2,500              |
| Total sources of capital funds                                                                                                                      | 44,892                     | 17,962          | 32,676          | 3,629          | 33,988        | 27,230        | 6,758        | 25%          | 17,962             |
| Financial position                                                                                                                                  |                            |                 |                 |                |               |               |              |              |                    |
| Total current assets                                                                                                                                | 59,522                     | 84,971          | 95,844          |                | 98,118        |               |              |              | 84,971             |
| Total non current assets                                                                                                                            | 223,285                    | 231,369         | 244,042         |                | 248,386       |               |              |              | 231,369            |
| Total current liabilities                                                                                                                           | 35,061                     | 56,592          | 24,662          |                | 21,110        |               |              |              | 56,592             |
| Total non current liabilities                                                                                                                       | 4,014                      | 5,144           | 7,019           |                | 4,014         |               |              |              | 5,144              |
| Community wealth/Equity                                                                                                                             | 243,732                    | 252,630         | 313,920         |                | 291,380       |               |              |              | 242,535            |
| Cash flows                                                                                                                                          |                            | (400.474)       | (425,000)       |                |               | (440.550)     | (440.550)    | 1000/        | (400, 474)         |
| Net cash from (used) operating                                                                                                                      | -                          | (109,474)       |                 | - /2 225       | -             | (112,550)     | (112,550)    | 100%         | (109,474)          |
| Net cash from (used) investing                                                                                                                      | 296,188                    | (17,962)        | (32,676)        | (3,629)        | (330,176)     |               | 302,946      | -1113%       | (17,962)           |
| Net cash from (used) financing                                                                                                                      | _                          | _               | _               | -              | _             | -             | _            |              | _                  |
| Cash/cash equivalents at the month/year end                                                                                                         | 326,392                    | (115,162)       | (114,495)       | -              | (299,972)     | (86,539)      | 213,433      | -247%        | (97,232)           |
| Debtors & creditors analysis                                                                                                                        | 0-30 Days                  | 31-60 Days      | 61-90 Days      | 91-120 Days    | 121-150 Dys   | 151-180 Dys   | 181 Dys-1 Yr | Over 1Yr     | Total              |
| Debtors Age Analysis Total By Income Source                                                                                                         | 2,284                      | (35)            | 978             | 424            | (26)          | 398           | 1,976        | 28,043       | 34,042             |
| Creditors Age Analysis                                                                                                                              | 2,204                      | (35)            | 910             | 424            | (20)          | 390           | 1,370        | 20,043       | 34,042             |
| Total Creditors                                                                                                                                     | (2,339)                    | 2,325           | 99              | 208            | (177)         | (5)           | 55           | 28           | 194                |
|                                                                                                                                                     |                            |                 |                 |                |               |               |              |              |                    |