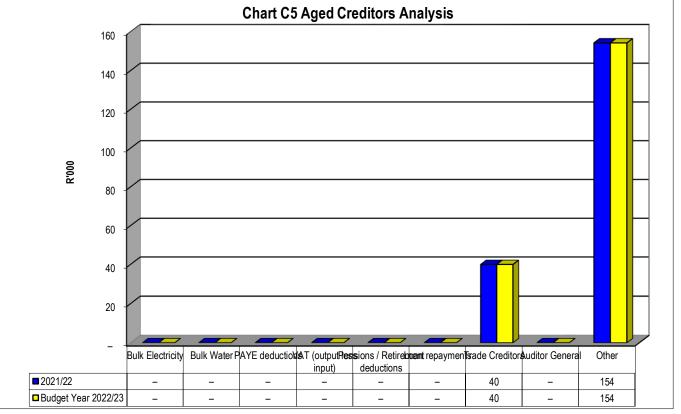

| Title            |  |
|------------------|--|
| Name             |  |
| Telephone number |  |
| Cell number      |  |
| Fax number       |  |
| E-mail address   |  |

| KZN226 Mkhambathini - Table C1 Monthly I                                                                                                            | Budget Statemer<br>2021/22 | nt Summary - M  | 03 September    |                | Budget '      | Year 2022/23  |              |              |                    |
|-----------------------------------------------------------------------------------------------------------------------------------------------------|----------------------------|-----------------|-----------------|----------------|---------------|---------------|--------------|--------------|--------------------|
| Description                                                                                                                                         |                            |                 |                 |                |               |               |              |              |                    |
|                                                                                                                                                     | Audited Outcome            | Original Budget | Adjusted Budget | Monthly actual | YearTD actual | YearTD budget | YTD variance | YTD variance | Full Year Forecast |
| R thousands                                                                                                                                         |                            |                 |                 |                |               |               |              | %            |                    |
| <u>Financial Performance</u>                                                                                                                        |                            |                 |                 |                |               |               |              |              |                    |
| Property rates                                                                                                                                      | 23,652                     | 22,406          | 23,599          | 1,988          | 19,961        | 19,666        | 296          | 2%           | 22,406             |
| Service charges                                                                                                                                     | 556                        | 621             | 621             | 50             | 494           | 517           | (23)         | -4%          | 621                |
| Investment revenue                                                                                                                                  | 2,242                      | 1,975           | 3,475           | 220            | 1,365         | 2,896         | (1,531)      |              | 1,975              |
| Transfers and subsidies                                                                                                                             | 76,559                     | 84,194          | 92,894          | 51             | 92,686        | 62,912        | 29,775       | 47%          | 84,194             |
| Other own revenue                                                                                                                                   | 8,019                      | 9,728           | 8,278           | 620            | 6,312         | 6,898         | (586)        | -8%          | 9,728              |
| Total Revenue (excluding capital transfers and contributions)                                                                                       | 111,028                    | 118,924         | 128,867         | 2,928          | 120,819       | 92,889        | 27,930       | 30%          | 118,924            |
| Employee costs                                                                                                                                      | 51,093                     | 53,084          | 47,384          | 3,941          | 42,807        | 39,487        | 3,321        | 8%           | 53,084             |
| Remuneration of Councillors                                                                                                                         | 5,883                      | 6,960           | 6,960           | 511            | 5,266         | 5,800         | (534)        | -9%          | 6,960              |
| Depreciation & asset impairment                                                                                                                     | 11,763                     | 11,916          | 12,063          | 899            | 9,053         | 10,053        | (999)        | -10%         | 11,916             |
| Finance charges                                                                                                                                     | 1                          | -               | _               | -              | 39            | -             | 39           | #DIV/0!      | -                  |
| Inventory consumed and bulk purchases                                                                                                               | 2,997                      | 3,640           | 3,288           | 443            | 2,470         | 2,740         | (269)        | -10%         | 3,640              |
| Transfers and subsidies                                                                                                                             | -                          | -               | -               | -              | -             | -             | -            |              | -                  |
| Other expenditure                                                                                                                                   | 83,897                     | 51,012          | 73,019          | 3,062          | 50,013        | 60,954        | (10,940)     | -18%         | 51,012             |
| Total Expenditure                                                                                                                                   | 155,633                    | 126,611         | 142,714         | 8,856          | 109,649       | 119,033       | (9,383)      |              | 126,611            |
| Surplus/(Deficit)                                                                                                                                   | (44,605)                   |                 |                 |                | 11,169        | (26,144)      | 37,313       | -143%        | (7,687)            |
| Transfers and subsidies - capital (monetary allocations) (National / Provincial and District)                                                       | 46,175                     | 17,781          | 31,781          | 4,147          | 36,478        | 26,484        | 9,994        | 38%          | 17,781             |
| Transfers and subsidies - capital (monetary allocations) (National / Provincial Departmental Agencies, Households, Non-profit Institutions, Private |                            |                 |                 |                |               |               |              |              |                    |
| Enterprises, Public Corporatons, Higher Educational Institutions) & Transfers and subsidies - capital (in-kind - all)                               |                            |                 |                 |                |               |               |              |              |                    |
| Kiliu - ali)                                                                                                                                        | _                          | _               | _               | _              | _             | _             | _            |              | _                  |
| Surplus/(Deficit) after capital transfers & contributions                                                                                           | 1,570                      | 10,094          | 17,934          | (1,780)        | 47,647        | 341           | 47,307       | 13889%       | 10,094             |
| Share of surplus/ (deficit) of associate                                                                                                            | _                          | _               | _               | _              | _             | _             | _            |              | _                  |
| Surplus/ (Deficit) for the year                                                                                                                     | 1,570                      | 10,094          | 17,934          | (1,780)        | 47,647        | 341           | 47,307       | 13889%       | 10,094             |
| Capital expenditure & funds sources                                                                                                                 |                            |                 |                 |                |               |               |              |              |                    |
| Capital expenditure                                                                                                                                 | 44,892                     | 12,988          | 23,985          | 2,405          | 23,671        | 19,988        | 3,683        | 18%          | 12,988             |
| Capital transfers recognised                                                                                                                        | 32,709                     | 15,462          | 27,636          | 3,606          | 33,198        | 23,030        | 10,169       | 44%          | 15,462             |
| Borrowing                                                                                                                                           | _                          | _               | _               | _              | _             | _             | _            |              | -                  |
| Internally generated funds                                                                                                                          | 12,182                     | 2,500           | 5,041           | 23             | 790           | 4,200         | (3,411)      | -81%         | 2,500              |
| Total sources of capital funds                                                                                                                      | 44,892                     | 17,962          | 32,676          | 3,629          | 33,988        | 27,230        | 6,758        | 25%          | 17,962             |
| Financial position                                                                                                                                  |                            |                 |                 |                |               |               |              |              |                    |
| Total current assets                                                                                                                                | 59,522                     | 84,971          | 95,844          |                | 98,118        |               |              |              | 84,971             |
| Total non current assets                                                                                                                            | 223,285                    | 231,369         | 244,042         |                | 248,386       |               |              |              | 231,369            |
| Total current liabilities                                                                                                                           | 35,061                     | 56,592          | 24,662          |                | 21,110        |               |              |              | 56,592             |
| Total non current liabilities                                                                                                                       | 4,014                      | 5,144           | 7,019           |                | 4,014         |               |              |              | 5,144              |
| Community wealth/Equity                                                                                                                             | 243,732                    | 252,630         | 313,920         |                | 291,380       |               |              |              | 242,535            |
| Cash flows                                                                                                                                          |                            | (400.474)       | (425,000)       |                |               | (440.550)     | (440.550)    | 1000/        | (400, 474)         |
| Net cash from (used) operating                                                                                                                      | -                          | (109,474)       |                 | - /2 225       | -             | (112,550)     | (112,550)    | 100%         | (109,474)          |
| Net cash from (used) investing                                                                                                                      | 296,188                    | (17,962)        | (32,676)        | (3,629)        | (330,176)     |               | 302,946      | -1113%       | (17,962)           |
| Net cash from (used) financing                                                                                                                      | _                          | _               | _               | -              | _             | -             | _            |              | _                  |
| Cash/cash equivalents at the month/year end                                                                                                         | 326,392                    | (115,162)       | (114,495)       | -              | (299,972)     | (86,539)      | 213,433      | -247%        | (97,232)           |
| Debtors & creditors analysis                                                                                                                        | 0-30 Days                  | 31-60 Days      | 61-90 Days      | 91-120 Days    | 121-150 Dys   | 151-180 Dys   | 181 Dys-1 Yr | Over 1Yr     | Total              |
| Debtors Age Analysis Total By Income Source                                                                                                         | 2,284                      | (35)            | 978             | 424            | (26)          | 398           | 1,976        | 28,043       | 34,042             |
| Creditors Age Analysis                                                                                                                              | 2,204                      | (35)            | 910             | 424            | (20)          | 390           | 1,370        | 20,043       | 34,042             |
| Total Creditors                                                                                                                                     | (2,339)                    | 2,325           | 99              | 208            | (177)         | (5)           | 55           | 28           | 194                |
|                                                                                                                                                     |                            |                 |                 |                |               |               |              |              |                    |