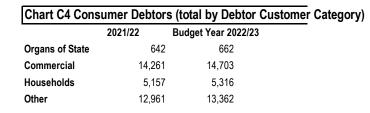

| Title            |  |
|------------------|--|
| Name             |  |
| Telephone number |  |
| Cell number      |  |
| Fax number       |  |
| E-mail address   |  |

| KZN226 Mkhambathini - Table C1 Monthly I                                                                                                            | Budget Statemer<br>2021/22 | nt Summary - M  | 03 September    |                | Budget '      | Year 2022/23  |              |              |                    |
|-----------------------------------------------------------------------------------------------------------------------------------------------------|----------------------------|-----------------|-----------------|----------------|---------------|---------------|--------------|--------------|--------------------|
| Description                                                                                                                                         |                            |                 |                 |                |               |               |              |              |                    |
|                                                                                                                                                     | Audited Outcome            | Original Budget | Adjusted Budget | Monthly actual | YearTD actual | YearTD budget | YTD variance | YTD variance | Full Year Forecast |
| R thousands                                                                                                                                         |                            |                 |                 |                |               |               |              | %            |                    |
| <u>Financial Performance</u>                                                                                                                        |                            |                 |                 |                |               |               |              |              |                    |
| Property rates                                                                                                                                      | 23,652                     | 22,406          | 23,599          | 1,988          | 19,961        | 19,666        | 296          | 2%           | 22,406             |
| Service charges                                                                                                                                     | 556                        | 621             | 621             | 50             | 494           | 517           | (23)         | -4%          | 621                |
| Investment revenue                                                                                                                                  | 2,242                      | 1,975           | 3,475           | 220            | 1,365         | 2,896         | (1,531)      |              | 1,975              |
| Transfers and subsidies                                                                                                                             | 76,559                     | 84,194          | 92,894          | 51             | 92,686        | 62,912        | 29,775       | 47%          | 84,194             |
| Other own revenue                                                                                                                                   | 8,019                      | 9,728           | 8,278           | 620            | 6,312         | 6,898         | (586)        | -8%          | 9,728              |
| Total Revenue (excluding capital transfers and contributions)                                                                                       | 111,028                    | 118,924         | 128,867         | 2,928          | 120,819       | 92,889        | 27,930       | 30%          | 118,924            |
| Employee costs                                                                                                                                      | 51,093                     | 53,084          | 47,384          | 3,941          | 42,807        | 39,487        | 3,321        | 8%           | 53,084             |
| Remuneration of Councillors                                                                                                                         | 5,883                      | 6,960           | 6,960           | 511            | 5,266         | 5,800         | (534)        | -9%          | 6,960              |
| Depreciation & asset impairment                                                                                                                     | 11,763                     | 11,916          | 12,063          | 899            | 9,053         | 10,053        | (999)        | -10%         | 11,916             |
| Finance charges                                                                                                                                     | 1                          | -               | _               | -              | 39            | -             | 39           | #DIV/0!      | -                  |
| Inventory consumed and bulk purchases                                                                                                               | 2,997                      | 3,640           | 3,288           | 443            | 2,470         | 2,740         | (269)        | -10%         | 3,640              |
| Transfers and subsidies                                                                                                                             | -                          | -               | -               | -              | -             | -             | -            |              | -                  |
| Other expenditure                                                                                                                                   | 83,897                     | 51,012          | 73,019          | 3,062          | 50,013        | 60,954        | (10,940)     | -18%         | 51,012             |
| Total Expenditure                                                                                                                                   | 155,633                    | 126,611         | 142,714         | 8,856          | 109,649       | 119,033       | (9,383)      |              | 126,611            |
| Surplus/(Deficit)                                                                                                                                   | (44,605)                   |                 |                 |                | 11,169        | (26,144)      | 37,313       | -143%        | (7,687)            |
| Transfers and subsidies - capital (monetary allocations) (National / Provincial and District)                                                       | 46,175                     | 17,781          | 31,781          | 4,147          | 36,478        | 26,484        | 9,994        | 38%          | 17,781             |
| Transfers and subsidies - capital (monetary allocations) (National / Provincial Departmental Agencies, Households, Non-profit Institutions, Private |                            |                 |                 |                |               |               |              |              |                    |
| Enterprises, Public Corporatons, Higher Educational Institutions) & Transfers and subsidies - capital (in-kind - all)                               |                            |                 |                 |                |               |               |              |              |                    |
| Kiliu - ali)                                                                                                                                        | _                          | _               | _               | _              | _             | _             | _            |              | _                  |
| Surplus/(Deficit) after capital transfers & contributions                                                                                           | 1,570                      | 10,094          | 17,934          | (1,780)        | 47,647        | 341           | 47,307       | 13889%       | 10,094             |
| Share of surplus/ (deficit) of associate                                                                                                            | _                          | _               | _               | _              | _             | _             | _            |              | _                  |
| Surplus/ (Deficit) for the year                                                                                                                     | 1,570                      | 10,094          | 17,934          | (1,780)        | 47,647        | 341           | 47,307       | 13889%       | 10,094             |
| Capital expenditure & funds sources                                                                                                                 |                            |                 |                 |                |               |               |              |              |                    |
| Capital expenditure                                                                                                                                 | 44,892                     | 12,988          | 23,985          | 2,405          | 23,671        | 19,988        | 3,683        | 18%          | 12,988             |
| Capital transfers recognised                                                                                                                        | 32,709                     | 15,462          | 27,636          | 3,606          | 33,198        | 23,030        | 10,169       | 44%          | 15,462             |
| Borrowing                                                                                                                                           | _                          | _               | _               | _              | _             | _             | _            |              | -                  |
| Internally generated funds                                                                                                                          | 12,182                     | 2,500           | 5,041           | 23             | 790           | 4,200         | (3,411)      | -81%         | 2,500              |
| Total sources of capital funds                                                                                                                      | 44,892                     | 17,962          | 32,676          | 3,629          | 33,988        | 27,230        | 6,758        | 25%          | 17,962             |
| Financial position                                                                                                                                  |                            |                 |                 |                |               |               |              |              |                    |
| Total current assets                                                                                                                                | 59,522                     | 84,971          | 95,844          |                | 98,118        |               |              |              | 84,971             |
| Total non current assets                                                                                                                            | 223,285                    | 231,369         | 244,042         |                | 248,386       |               |              |              | 231,369            |
| Total current liabilities                                                                                                                           | 35,061                     | 56,592          | 24,662          |                | 21,110        |               |              |              | 56,592             |
| Total non current liabilities                                                                                                                       | 4,014                      | 5,144           | 7,019           |                | 4,014         |               |              |              | 5,144              |
| Community wealth/Equity                                                                                                                             | 243,732                    | 252,630         | 313,920         |                | 291,380       |               |              |              | 242,535            |
| Cash flows                                                                                                                                          |                            | (400.474)       | (425,000)       |                |               | (440.550)     | (440.550)    | 1000/        | (400, 474)         |
| Net cash from (used) operating                                                                                                                      | -                          | (109,474)       |                 | - /2 225       | -             | (112,550)     | (112,550)    | 100%         | (109,474)          |
| Net cash from (used) investing                                                                                                                      | 296,188                    | (17,962)        | (32,676)        | (3,629)        | (330,176)     |               | 302,946      | -1113%       | (17,962)           |
| Net cash from (used) financing                                                                                                                      | _                          | _               | _               | -              | _             | -             | _            |              | _                  |
| Cash/cash equivalents at the month/year end                                                                                                         | 326,392                    | (115,162)       | (114,495)       | -              | (299,972)     | (86,539)      | 213,433      | -247%        | (97,232)           |
| Debtors & creditors analysis                                                                                                                        | 0-30 Days                  | 31-60 Days      | 61-90 Days      | 91-120 Days    | 121-150 Dys   | 151-180 Dys   | 181 Dys-1 Yr | Over 1Yr     | Total              |
| Debtors Age Analysis Total By Income Source                                                                                                         | 2,284                      | (35)            | 978             | 424            | (26)          | 398           | 1,976        | 28,043       | 34,042             |
| Creditors Age Analysis                                                                                                                              | 2,204                      | (35)            | 910             | 424            | (20)          | 390           | 1,370        | 20,043       | 34,042             |
| Total Creditors                                                                                                                                     | (2,339)                    | 2,325           | 99              | 208            | (177)         | (5)           | 55           | 28           | 194                |
|                                                                                                                                                     |                            |                 |                 |                |               |               |              |              |                    |