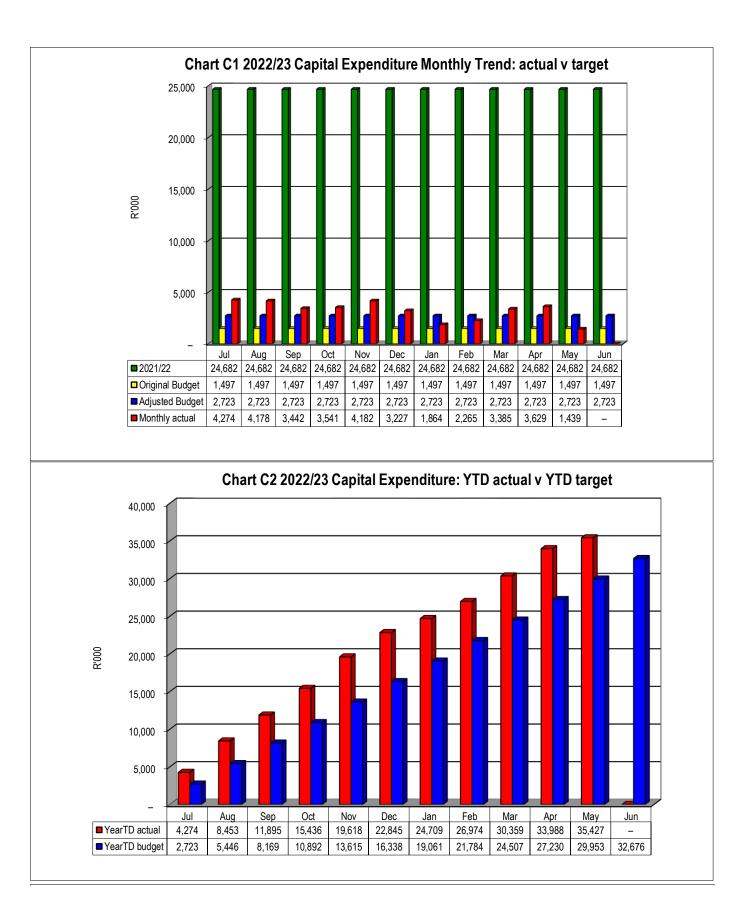

| Title            |  |
|------------------|--|
| Name             |  |
| Telephone number |  |
| Cell number      |  |
| Fax number       |  |
| E-mail address   |  |

| KZN226 Mkhambathini - Table C1 Monthly I                                                                                                            | Budget Statemer<br>2021/22 | nt Summary - M  | 03 September    |                | Budget '      | Year 2022/23  |              |              |                    |
|-----------------------------------------------------------------------------------------------------------------------------------------------------|----------------------------|-----------------|-----------------|----------------|---------------|---------------|--------------|--------------|--------------------|
| Description                                                                                                                                         |                            |                 |                 |                |               |               |              |              |                    |
|                                                                                                                                                     | Audited Outcome            | Original Budget | Adjusted Budget | Monthly actual | YearTD actual | YearTD budget | YTD variance | YTD variance | Full Year Forecast |
| R thousands                                                                                                                                         |                            |                 |                 |                |               |               |              | %            |                    |
| <u>Financial Performance</u>                                                                                                                        |                            |                 |                 |                |               |               |              |              |                    |
| Property rates                                                                                                                                      | 23,652                     | 22,406          | 23,599          | 1,988          | 19,961        | 19,666        | 296          | 2%           | 22,406             |
| Service charges                                                                                                                                     | 556                        | 621             | 621             | 50             | 494           | 517           | (23)         | -4%          | 621                |
| Investment revenue                                                                                                                                  | 2,242                      | 1,975           | 3,475           | 220            | 1,365         | 2,896         | (1,531)      |              | 1,975              |
| Transfers and subsidies                                                                                                                             | 76,559                     | 84,194          | 92,894          | 51             | 92,686        | 62,912        | 29,775       | 47%          | 84,194             |
| Other own revenue                                                                                                                                   | 8,019                      | 9,728           | 8,278           | 620            | 6,312         | 6,898         | (586)        | -8%          | 9,728              |
| Total Revenue (excluding capital transfers and contributions)                                                                                       | 111,028                    | 118,924         | 128,867         | 2,928          | 120,819       | 92,889        | 27,930       | 30%          | 118,924            |
| Employee costs                                                                                                                                      | 51,093                     | 53,084          | 47,384          | 3,941          | 42,807        | 39,487        | 3,321        | 8%           | 53,084             |
| Remuneration of Councillors                                                                                                                         | 5,883                      | 6,960           | 6,960           | 511            | 5,266         | 5,800         | (534)        | -9%          | 6,960              |
| Depreciation & asset impairment                                                                                                                     | 11,763                     | 11,916          | 12,063          | 899            | 9,053         | 10,053        | (999)        | -10%         | 11,916             |
| Finance charges                                                                                                                                     | 1                          | -               | _               | -              | 39            | -             | 39           | #DIV/0!      | -                  |
| Inventory consumed and bulk purchases                                                                                                               | 2,997                      | 3,640           | 3,288           | 443            | 2,470         | 2,740         | (269)        | -10%         | 3,640              |
| Transfers and subsidies                                                                                                                             | -                          | -               | -               | -              | -             | -             | -            |              | -                  |
| Other expenditure                                                                                                                                   | 83,897                     | 51,012          | 73,019          | 3,062          | 50,013        | 60,954        | (10,940)     | -18%         | 51,012             |
| Total Expenditure                                                                                                                                   | 155,633                    | 126,611         | 142,714         | 8,856          | 109,649       | 119,033       | (9,383)      |              | 126,611            |
| Surplus/(Deficit)                                                                                                                                   | (44,605)                   |                 |                 |                | 11,169        | (26,144)      | 37,313       | -143%        | (7,687)            |
| Transfers and subsidies - capital (monetary allocations) (National / Provincial and District)                                                       | 46,175                     | 17,781          | 31,781          | 4,147          | 36,478        | 26,484        | 9,994        | 38%          | 17,781             |
| Transfers and subsidies - capital (monetary allocations) (National / Provincial Departmental Agencies, Households, Non-profit Institutions, Private |                            |                 |                 |                |               |               |              |              |                    |
| Enterprises, Public Corporatons, Higher Educational Institutions) & Transfers and subsidies - capital (in-kind - all)                               |                            |                 |                 |                |               |               |              |              |                    |
| Kiliu - ali)                                                                                                                                        | _                          | _               | _               | _              | _             | _             | _            |              | _                  |
| Surplus/(Deficit) after capital transfers & contributions                                                                                           | 1,570                      | 10,094          | 17,934          | (1,780)        | 47,647        | 341           | 47,307       | 13889%       | 10,094             |
| Share of surplus/ (deficit) of associate                                                                                                            | _                          | _               | _               | _              | _             | _             | _            |              | _                  |
| Surplus/ (Deficit) for the year                                                                                                                     | 1,570                      | 10,094          | 17,934          | (1,780)        | 47,647        | 341           | 47,307       | 13889%       | 10,094             |
| Capital expenditure & funds sources                                                                                                                 |                            |                 |                 |                |               |               |              |              |                    |
| Capital expenditure                                                                                                                                 | 44,892                     | 12,988          | 23,985          | 2,405          | 23,671        | 19,988        | 3,683        | 18%          | 12,988             |
| Capital transfers recognised                                                                                                                        | 32,709                     | 15,462          | 27,636          | 3,606          | 33,198        | 23,030        | 10,169       | 44%          | 15,462             |
| Borrowing                                                                                                                                           | _                          | _               | _               | _              | _             | _             | _            |              | -                  |
| Internally generated funds                                                                                                                          | 12,182                     | 2,500           | 5,041           | 23             | 790           | 4,200         | (3,411)      | -81%         | 2,500              |
| Total sources of capital funds                                                                                                                      | 44,892                     | 17,962          | 32,676          | 3,629          | 33,988        | 27,230        | 6,758        | 25%          | 17,962             |
| Financial position                                                                                                                                  |                            |                 |                 |                |               |               |              |              |                    |
| Total current assets                                                                                                                                | 59,522                     | 84,971          | 95,844          |                | 98,118        |               |              |              | 84,971             |
| Total non current assets                                                                                                                            | 223,285                    | 231,369         | 244,042         |                | 248,386       |               |              |              | 231,369            |
| Total current liabilities                                                                                                                           | 35,061                     | 56,592          | 24,662          |                | 21,110        |               |              |              | 56,592             |
| Total non current liabilities                                                                                                                       | 4,014                      | 5,144           | 7,019           |                | 4,014         |               |              |              | 5,144              |
| Community wealth/Equity                                                                                                                             | 243,732                    | 252,630         | 313,920         |                | 291,380       |               |              |              | 242,535            |
| Cash flows                                                                                                                                          |                            | (400.474)       | (425,000)       |                |               | (440.550)     | (440.550)    | 1000/        | (400, 474)         |
| Net cash from (used) operating                                                                                                                      | -                          | (109,474)       |                 | - /2 225       | -             | (112,550)     | (112,550)    | 100%         | (109,474)          |
| Net cash from (used) investing                                                                                                                      | 296,188                    | (17,962)        | (32,676)        | (3,629)        | (330,176)     |               | 302,946      | -1113%       | (17,962)           |
| Net cash from (used) financing                                                                                                                      | _                          | _               | _               | -              | _             | -             | _            |              | _                  |
| Cash/cash equivalents at the month/year end                                                                                                         | 326,392                    | (115,162)       | (114,495)       | -              | (299,972)     | (86,539)      | 213,433      | -247%        | (97,232)           |
| Debtors & creditors analysis                                                                                                                        | 0-30 Days                  | 31-60 Days      | 61-90 Days      | 91-120 Days    | 121-150 Dys   | 151-180 Dys   | 181 Dys-1 Yr | Over 1Yr     | Total              |
| Debtors Age Analysis Total By Income Source                                                                                                         | 2,284                      | (35)            | 978             | 424            | (26)          | 398           | 1,976        | 28,043       | 34,042             |
| Creditors Age Analysis                                                                                                                              | 2,204                      | (35)            | 910             | 424            | (20)          | 390           | 1,370        | 20,043       | 34,042             |
| Total Creditors                                                                                                                                     | (2,339)                    | 2,325           | 99              | 208            | (177)         | (5)           | 55           | 28           | 194                |
|                                                                                                                                                     |                            |                 |                 |                |               |               |              |              |                    |