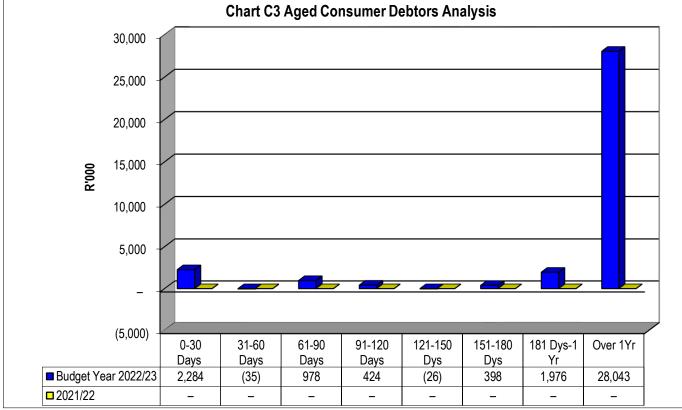

| Title            |  |
|------------------|--|
| Name             |  |
| Telephone number |  |
| Cell number      |  |
| Fax number       |  |
| E-mail address   |  |

| KZN226 Mkhambathini - Table C1 Monthly I                                                                                                            | Budget Statemer<br>2021/22 | nt Summary - M  | 03 September    |                | Budget '      | Year 2022/23  |              |              |                    |
|-----------------------------------------------------------------------------------------------------------------------------------------------------|----------------------------|-----------------|-----------------|----------------|---------------|---------------|--------------|--------------|--------------------|
| Description                                                                                                                                         |                            |                 |                 |                |               |               |              |              |                    |
|                                                                                                                                                     | Audited Outcome            | Original Budget | Adjusted Budget | Monthly actual | YearTD actual | YearTD budget | YTD variance | YTD variance | Full Year Forecast |
| R thousands                                                                                                                                         |                            |                 |                 |                |               |               |              | %            |                    |
| <u>Financial Performance</u>                                                                                                                        |                            |                 |                 |                |               |               |              |              |                    |
| Property rates                                                                                                                                      | 23,652                     | 22,406          | 23,599          | 1,988          | 19,961        | 19,666        | 296          | 2%           | 22,406             |
| Service charges                                                                                                                                     | 556                        | 621             | 621             | 50             | 494           | 517           | (23)         | -4%          | 621                |
| Investment revenue                                                                                                                                  | 2,242                      | 1,975           | 3,475           | 220            | 1,365         | 2,896         | (1,531)      |              | 1,975              |
| Transfers and subsidies                                                                                                                             | 76,559                     | 84,194          | 92,894          | 51             | 92,686        | 62,912        | 29,775       | 47%          | 84,194             |
| Other own revenue                                                                                                                                   | 8,019                      | 9,728           | 8,278           | 620            | 6,312         | 6,898         | (586)        | -8%          | 9,728              |
| Total Revenue (excluding capital transfers and contributions)                                                                                       | 111,028                    | 118,924         | 128,867         | 2,928          | 120,819       | 92,889        | 27,930       | 30%          | 118,924            |
| Employee costs                                                                                                                                      | 51,093                     | 53,084          | 47,384          | 3,941          | 42,807        | 39,487        | 3,321        | 8%           | 53,084             |
| Remuneration of Councillors                                                                                                                         | 5,883                      | 6,960           | 6,960           | 511            | 5,266         | 5,800         | (534)        | -9%          | 6,960              |
| Depreciation & asset impairment                                                                                                                     | 11,763                     | 11,916          | 12,063          | 899            | 9,053         | 10,053        | (999)        | -10%         | 11,916             |
| Finance charges                                                                                                                                     | 1                          | -               | _               | -              | 39            | -             | 39           | #DIV/0!      | -                  |
| Inventory consumed and bulk purchases                                                                                                               | 2,997                      | 3,640           | 3,288           | 443            | 2,470         | 2,740         | (269)        | -10%         | 3,640              |
| Transfers and subsidies                                                                                                                             | -                          | -               | -               | -              | -             | -             | -            |              | -                  |
| Other expenditure                                                                                                                                   | 83,897                     | 51,012          | 73,019          | 3,062          | 50,013        | 60,954        | (10,940)     | -18%         | 51,012             |
| Total Expenditure                                                                                                                                   | 155,633                    | 126,611         | 142,714         | 8,856          | 109,649       | 119,033       | (9,383)      |              | 126,611            |
| Surplus/(Deficit)                                                                                                                                   | (44,605)                   |                 |                 |                | 11,169        | (26,144)      | 37,313       | -143%        | (7,687)            |
| Transfers and subsidies - capital (monetary allocations) (National / Provincial and District)                                                       | 46,175                     | 17,781          | 31,781          | 4,147          | 36,478        | 26,484        | 9,994        | 38%          | 17,781             |
| Transfers and subsidies - capital (monetary allocations) (National / Provincial Departmental Agencies, Households, Non-profit Institutions, Private |                            |                 |                 |                |               |               |              |              |                    |
| Enterprises, Public Corporatons, Higher Educational Institutions) & Transfers and subsidies - capital (in-kind - all)                               |                            |                 |                 |                |               |               |              |              |                    |
| Kiliu - ali)                                                                                                                                        | _                          | _               | _               | _              | _             | _             | _            |              | _                  |
| Surplus/(Deficit) after capital transfers & contributions                                                                                           | 1,570                      | 10,094          | 17,934          | (1,780)        | 47,647        | 341           | 47,307       | 13889%       | 10,094             |
| Share of surplus/ (deficit) of associate                                                                                                            | _                          | _               | _               | _              | _             | _             | _            |              | _                  |
| Surplus/ (Deficit) for the year                                                                                                                     | 1,570                      | 10,094          | 17,934          | (1,780)        | 47,647        | 341           | 47,307       | 13889%       | 10,094             |
| Capital expenditure & funds sources                                                                                                                 |                            |                 |                 |                |               |               |              |              |                    |
| Capital expenditure                                                                                                                                 | 44,892                     | 12,988          | 23,985          | 2,405          | 23,671        | 19,988        | 3,683        | 18%          | 12,988             |
| Capital transfers recognised                                                                                                                        | 32,709                     | 15,462          | 27,636          | 3,606          | 33,198        | 23,030        | 10,169       | 44%          | 15,462             |
| Borrowing                                                                                                                                           | _                          | _               | _               | _              | _             | _             | _            |              | -                  |
| Internally generated funds                                                                                                                          | 12,182                     | 2,500           | 5,041           | 23             | 790           | 4,200         | (3,411)      | -81%         | 2,500              |
| Total sources of capital funds                                                                                                                      | 44,892                     | 17,962          | 32,676          | 3,629          | 33,988        | 27,230        | 6,758        | 25%          | 17,962             |
| Financial position                                                                                                                                  |                            |                 |                 |                |               |               |              |              |                    |
| Total current assets                                                                                                                                | 59,522                     | 84,971          | 95,844          |                | 98,118        |               |              |              | 84,971             |
| Total non current assets                                                                                                                            | 223,285                    | 231,369         | 244,042         |                | 248,386       |               |              |              | 231,369            |
| Total current liabilities                                                                                                                           | 35,061                     | 56,592          | 24,662          |                | 21,110        |               |              |              | 56,592             |
| Total non current liabilities                                                                                                                       | 4,014                      | 5,144           | 7,019           |                | 4,014         |               |              |              | 5,144              |
| Community wealth/Equity                                                                                                                             | 243,732                    | 252,630         | 313,920         |                | 291,380       |               |              |              | 242,535            |
| Cash flows                                                                                                                                          |                            | (400.474)       | (425,000)       |                |               | (440.550)     | (440.550)    | 1000/        | (400, 474)         |
| Net cash from (used) operating                                                                                                                      | -                          | (109,474)       |                 | - /2 225       | -             | (112,550)     | (112,550)    | 100%         | (109,474)          |
| Net cash from (used) investing                                                                                                                      | 296,188                    | (17,962)        | (32,676)        | (3,629)        | (330,176)     |               | 302,946      | -1113%       | (17,962)           |
| Net cash from (used) financing                                                                                                                      | _                          | _               | _               | -              | _             | -             | _            |              | _                  |
| Cash/cash equivalents at the month/year end                                                                                                         | 326,392                    | (115,162)       | (114,495)       | -              | (299,972)     | (86,539)      | 213,433      | -247%        | (97,232)           |
| Debtors & creditors analysis                                                                                                                        | 0-30 Days                  | 31-60 Days      | 61-90 Days      | 91-120 Days    | 121-150 Dys   | 151-180 Dys   | 181 Dys-1 Yr | Over 1Yr     | Total              |
| Debtors Age Analysis Total By Income Source                                                                                                         | 2,284                      | (35)            | 978             | 424            | (26)          | 398           | 1,976        | 28,043       | 34,042             |
| Creditors Age Analysis                                                                                                                              | 2,204                      | (35)            | 910             | 424            | (20)          | 390           | 1,370        | 20,043       | 34,042             |
| Total Creditors                                                                                                                                     | (2,339)                    | 2,325           | 99              | 208            | (177)         | (5)           | 55           | 28           | 194                |
|                                                                                                                                                     |                            |                 |                 |                |               |               |              |              |                    |