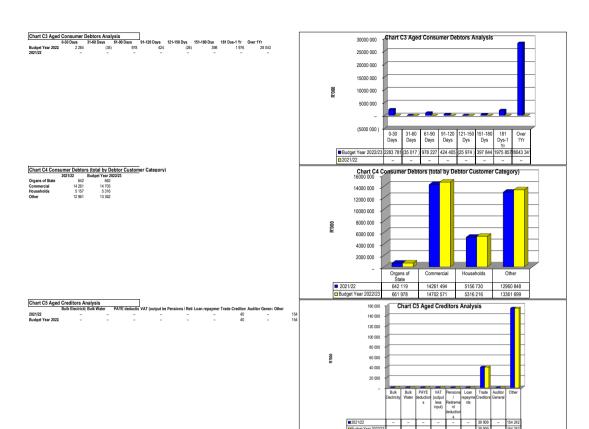

|  |  |  |
| Dec                                                       | 22 845        | 16 338        |  |  |  |  |  |  |
| Jan                                                       | 24 709        | 19 061        |  |  |  |  |  |  |
| Feb                                                       | 26 974        | 21 784        |  |  |  |  |  |  |
| Mar                                                       | 30 359        | 24 507        |  |  |  |  |  |  |
| Apr                                                       | 33 988        | 27 230        |  |  |  |  |  |  |
| May                                                       | 35 427        | 29 953        |  |  |  |  |  |  |
| Jun                                                       |               | 32 676        |  |  |  |  |  |  |