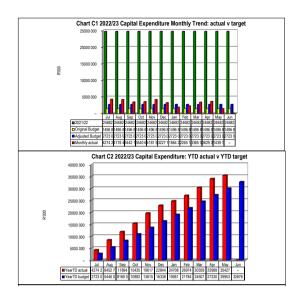

|  |  |  |  |
| Dec                                                       | 22 845        | 16 338        |  |  |  |  |  |  |
| Jan                                                       | 24 709        | 19 061        |  |  |  |  |  |  |
| Feb                                                       | 26 974        | 21 784        |  |  |  |  |  |  |
| Mar                                                       | 30 359        | 24 507        |  |  |  |  |  |  |
| Apr                                                       | 33 988        | 27 230        |  |  |  |  |  |  |
| May                                                       | 35 427        | 29 953        |  |  |  |  |  |  |
| Jun                                                       |               | 32 676        |  |  |  |  |  |  |