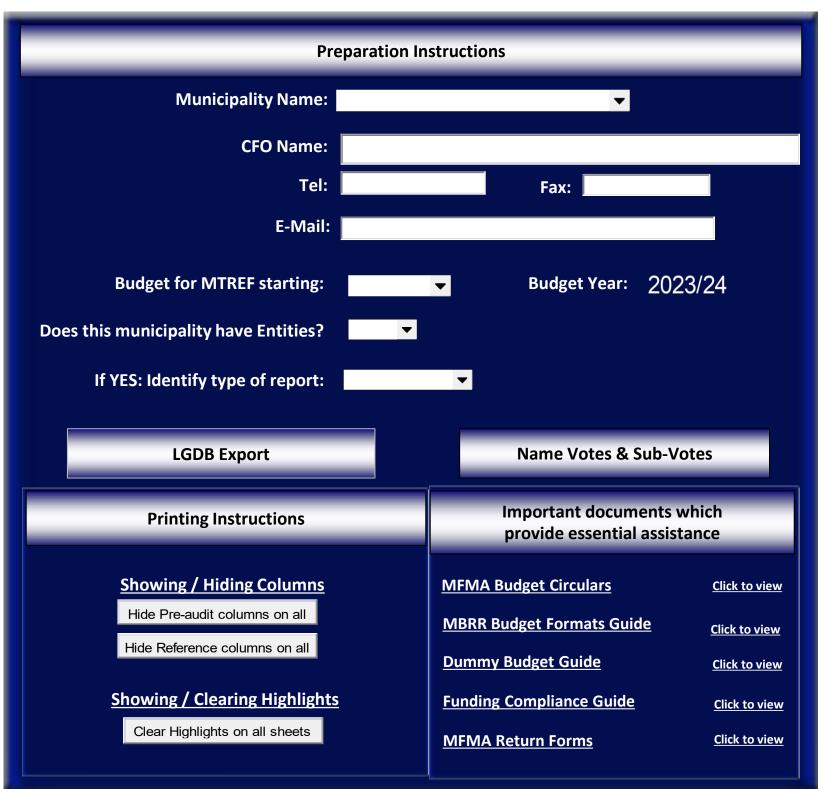

<u>SA13D</u>

| Organisational Structure Votes                                         |                        | Complete Votes & Sub-Votes                                                                       | Select Org. Structure                                                                                                                                                                                                                                                                                                                                                                                                                                                                                                                                                                                                                                                                                                                                                                                                                                                                                                                                                                                                                                                                                                                                                                                                                                                                                                                                                                                                                                                                                                                                                                                                                                                                                                                                                                                                                                                                                                                                                                                                                                                                                                          |
|------------------------------------------------------------------------|------------------------|--------------------------------------------------------------------------------------------------|--------------------------------------------------------------------------------------------------------------------------------------------------------------------------------------------------------------------------------------------------------------------------------------------------------------------------------------------------------------------------------------------------------------------------------------------------------------------------------------------------------------------------------------------------------------------------------------------------------------------------------------------------------------------------------------------------------------------------------------------------------------------------------------------------------------------------------------------------------------------------------------------------------------------------------------------------------------------------------------------------------------------------------------------------------------------------------------------------------------------------------------------------------------------------------------------------------------------------------------------------------------------------------------------------------------------------------------------------------------------------------------------------------------------------------------------------------------------------------------------------------------------------------------------------------------------------------------------------------------------------------------------------------------------------------------------------------------------------------------------------------------------------------------------------------------------------------------------------------------------------------------------------------------------------------------------------------------------------------------------------------------------------------------------------------------------------------------------------------------------------------|
| Vote 1 - Finance and Administration                                    | Vote 1                 | Finance and Administration                                                                       |                                                                                                                                                                                                                                                                                                                                                                                                                                                                                                                                                                                                                                                                                                                                                                                                                                                                                                                                                                                                                                                                                                                                                                                                                                                                                                                                                                                                                                                                                                                                                                                                                                                                                                                                                                                                                                                                                                                                                                                                                                                                                                                                |
| Vote 2 - Finance and Administration2<br>Vote 3 - Executive and Council | 1.1<br>1.2             | Finance<br>Fleet Management                                                                      | 1.1 - Finance<br>1.2 - Fleet Management                                                                                                                                                                                                                                                                                                                                                                                                                                                                                                                                                                                                                                                                                                                                                                                                                                                                                                                                                                                                                                                                                                                                                                                                                                                                                                                                                                                                                                                                                                                                                                                                                                                                                                                                                                                                                                                                                                                                                                                                                                                                                        |
| Vote 4 - Community and Social Services                                 | 1.3                    | Asset Management                                                                                 | 1.3 - Asset Management                                                                                                                                                                                                                                                                                                                                                                                                                                                                                                                                                                                                                                                                                                                                                                                                                                                                                                                                                                                                                                                                                                                                                                                                                                                                                                                                                                                                                                                                                                                                                                                                                                                                                                                                                                                                                                                                                                                                                                                                                                                                                                         |
| Vote 5 - Community and Social Services2<br>Vote 6 - Energy Sources     | 1.4<br>1.5             | Administrative and Corporate Support<br>Human Resources                                          | 1.4 - Administrative and Corporate Support<br>1.5 - Human Resources                                                                                                                                                                                                                                                                                                                                                                                                                                                                                                                                                                                                                                                                                                                                                                                                                                                                                                                                                                                                                                                                                                                                                                                                                                                                                                                                                                                                                                                                                                                                                                                                                                                                                                                                                                                                                                                                                                                                                                                                                                                            |
| Vote 7 - Road Transport                                                | 1.6                    | Property Services                                                                                | 1.6 - Property Services                                                                                                                                                                                                                                                                                                                                                                                                                                                                                                                                                                                                                                                                                                                                                                                                                                                                                                                                                                                                                                                                                                                                                                                                                                                                                                                                                                                                                                                                                                                                                                                                                                                                                                                                                                                                                                                                                                                                                                                                                                                                                                        |
| Vote 8 - Planning and Development<br>Vote 9 - Sport and Recreation     | 1.7<br>1.8             | Legal Services<br>Information Technology                                                         | 1.7 - Legal Services<br>1.8 - Information Technology                                                                                                                                                                                                                                                                                                                                                                                                                                                                                                                                                                                                                                                                                                                                                                                                                                                                                                                                                                                                                                                                                                                                                                                                                                                                                                                                                                                                                                                                                                                                                                                                                                                                                                                                                                                                                                                                                                                                                                                                                                                                           |
| Vote 10 - Public Safety<br>Vote 11 - Other                             | 1.9<br>1.10            | Marketing, Customer Relations, Publicity and Media Co-ordination<br>[Name of sub-vote]           | 1.9 - Marketing, Customer Relations, Publicity and Media Co-ordination 1.10 - [Name of sub-vote] 1                                                                                                                                                                                                                                                                                                                                                                                                                                                                                                                                                                                                                                                                                                                                                                                                                                                                                                                                                                                                                                                                                                                                                                                                                                                                                                                                                                                                                                                                                                                                                                                                                                                                                                                                                                                                                                                                                                                                                                                                                             |
| Vote 12 - [NAME OF VOTE 1210]                                          | Vote 2                 | Finance and Administration2                                                                      |                                                                                                                                                                                                                                                                                                                                                                                                                                                                                                                                                                                                                                                                                                                                                                                                                                                                                                                                                                                                                                                                                                                                                                                                                                                                                                                                                                                                                                                                                                                                                                                                                                                                                                                                                                                                                                                                                                                                                                                                                                                                                                                                |
| Vote 13 - Housing<br>Vote 14 - Waste Water Management                  | 2.1<br>2.2             | Supply Chain Management<br>[Name of sub-vote]                                                    | 2.1 - Supply Chain Management<br>2.2 - [Name of sub-vote]                                                                                                                                                                                                                                                                                                                                                                                                                                                                                                                                                                                                                                                                                                                                                                                                                                                                                                                                                                                                                                                                                                                                                                                                                                                                                                                                                                                                                                                                                                                                                                                                                                                                                                                                                                                                                                                                                                                                                                                                                                                                      |
| Vote 15 - Health                                                       | 2.3<br>2.4             | [Name of sub-vote]                                                                               | 2.3 - [Name of sub-vote]<br>2.4 - [Name of sub-vote]                                                                                                                                                                                                                                                                                                                                                                                                                                                                                                                                                                                                                                                                                                                                                                                                                                                                                                                                                                                                                                                                                                                                                                                                                                                                                                                                                                                                                                                                                                                                                                                                                                                                                                                                                                                                                                                                                                                                                                                                                                                                           |
|                                                                        | 2.5                    | [Name of sub-vote]<br>[Name of sub-vote]                                                         | 2.5 - [Name of sub-vote]                                                                                                                                                                                                                                                                                                                                                                                                                                                                                                                                                                                                                                                                                                                                                                                                                                                                                                                                                                                                                                                                                                                                                                                                                                                                                                                                                                                                                                                                                                                                                                                                                                                                                                                                                                                                                                                                                                                                                                                                                                                                                                       |
|                                                                        | 2.6<br>2.7             | [Name of sub-vote]<br>[Name of sub-vote]                                                         | 2.6 - [Name of sub-vote]<br>2.7 - [Name of sub-vote]                                                                                                                                                                                                                                                                                                                                                                                                                                                                                                                                                                                                                                                                                                                                                                                                                                                                                                                                                                                                                                                                                                                                                                                                                                                                                                                                                                                                                                                                                                                                                                                                                                                                                                                                                                                                                                                                                                                                                                                                                                                                           |
|                                                                        | 2.8                    | [Name of sub-vote]                                                                               | 2.8 - [Name of sub-vote]                                                                                                                                                                                                                                                                                                                                                                                                                                                                                                                                                                                                                                                                                                                                                                                                                                                                                                                                                                                                                                                                                                                                                                                                                                                                                                                                                                                                                                                                                                                                                                                                                                                                                                                                                                                                                                                                                                                                                                                                                                                                                                       |
|                                                                        | 2.9<br>2.10            | [Name of sub-vote]<br>[Name of sub-vote]                                                         | 2.9 - [Name of sub-vote]<br>2.10 - [Name of sub-vote]                                                                                                                                                                                                                                                                                                                                                                                                                                                                                                                                                                                                                                                                                                                                                                                                                                                                                                                                                                                                                                                                                                                                                                                                                                                                                                                                                                                                                                                                                                                                                                                                                                                                                                                                                                                                                                                                                                                                                                                                                                                                          |
|                                                                        | <b>Vote 3</b><br>3.1   | Executive and Council [Name of sub-vote]                                                         | 3.1 - [Name of sub-vote]                                                                                                                                                                                                                                                                                                                                                                                                                                                                                                                                                                                                                                                                                                                                                                                                                                                                                                                                                                                                                                                                                                                                                                                                                                                                                                                                                                                                                                                                                                                                                                                                                                                                                                                                                                                                                                                                                                                                                                                                                                                                                                       |
|                                                                        | 3.2                    | Disaster Management                                                                              | 3.2 - Disaster Management                                                                                                                                                                                                                                                                                                                                                                                                                                                                                                                                                                                                                                                                                                                                                                                                                                                                                                                                                                                                                                                                                                                                                                                                                                                                                                                                                                                                                                                                                                                                                                                                                                                                                                                                                                                                                                                                                                                                                                                                                                                                                                      |
|                                                                        | 3.3<br>3.4             | Libraries and Archives Population Development                                                    | 3.3 - Libraries and Archives<br>3.4 - Population Development                                                                                                                                                                                                                                                                                                                                                                                                                                                                                                                                                                                                                                                                                                                                                                                                                                                                                                                                                                                                                                                                                                                                                                                                                                                                                                                                                                                                                                                                                                                                                                                                                                                                                                                                                                                                                                                                                                                                                                                                                                                                   |
|                                                                        | 3.5<br>3.6             | Cultural Matters                                                                                 | 3.5 - Cultural Matters                                                                                                                                                                                                                                                                                                                                                                                                                                                                                                                                                                                                                                                                                                                                                                                                                                                                                                                                                                                                                                                                                                                                                                                                                                                                                                                                                                                                                                                                                                                                                                                                                                                                                                                                                                                                                                                                                                                                                                                                                                                                                                         |
|                                                                        | 3.6<br>3.7             | [Name of sub-vote]<br>[Name of sub-vote]                                                         | 3.6 - [Name of sub-vote]<br>3.7 - [Name of sub-vote]                                                                                                                                                                                                                                                                                                                                                                                                                                                                                                                                                                                                                                                                                                                                                                                                                                                                                                                                                                                                                                                                                                                                                                                                                                                                                                                                                                                                                                                                                                                                                                                                                                                                                                                                                                                                                                                                                                                                                                                                                                                                           |
|                                                                        | 3.8<br>3.9             | [Name of sub-vote]<br>[Name of sub-vote]                                                         | 3.8 - [Name of sub-vote]<br>3.9 - [Name of sub-vote]                                                                                                                                                                                                                                                                                                                                                                                                                                                                                                                                                                                                                                                                                                                                                                                                                                                                                                                                                                                                                                                                                                                                                                                                                                                                                                                                                                                                                                                                                                                                                                                                                                                                                                                                                                                                                                                                                                                                                                                                                                                                           |
|                                                                        | 3.10                   | [Name of sub-vote]                                                                               | 3.10 - [Name of sub-vote]                                                                                                                                                                                                                                                                                                                                                                                                                                                                                                                                                                                                                                                                                                                                                                                                                                                                                                                                                                                                                                                                                                                                                                                                                                                                                                                                                                                                                                                                                                                                                                                                                                                                                                                                                                                                                                                                                                                                                                                                                                                                                                      |
|                                                                        | <b>Vote 4</b><br>4.1   | Community and Social Services Disaster Management                                                | 4.1 - Disaster Management                                                                                                                                                                                                                                                                                                                                                                                                                                                                                                                                                                                                                                                                                                                                                                                                                                                                                                                                                                                                                                                                                                                                                                                                                                                                                                                                                                                                                                                                                                                                                                                                                                                                                                                                                                                                                                                                                                                                                                                                                                                                                                      |
|                                                                        | 4.2                    | Libraries and Archives                                                                           | 4.2 - Libraries and Archives                                                                                                                                                                                                                                                                                                                                                                                                                                                                                                                                                                                                                                                                                                                                                                                                                                                                                                                                                                                                                                                                                                                                                                                                                                                                                                                                                                                                                                                                                                                                                                                                                                                                                                                                                                                                                                                                                                                                                                                                                                                                                                   |
|                                                                        | 4.3<br>4.4             | Population Development<br>Cultural Matters                                                       | 4.3 - Population Development<br>4.4 - Cultural Matters                                                                                                                                                                                                                                                                                                                                                                                                                                                                                                                                                                                                                                                                                                                                                                                                                                                                                                                                                                                                                                                                                                                                                                                                                                                                                                                                                                                                                                                                                                                                                                                                                                                                                                                                                                                                                                                                                                                                                                                                                                                                         |
|                                                                        | 4.5<br>4.6             | Indigenous and Customary Law<br>Industrial Promotion                                             | 4.5 - Indigenous and Customary Law<br>4.6 - Industrial Promotion                                                                                                                                                                                                                                                                                                                                                                                                                                                                                                                                                                                                                                                                                                                                                                                                                                                                                                                                                                                                                                                                                                                                                                                                                                                                                                                                                                                                                                                                                                                                                                                                                                                                                                                                                                                                                                                                                                                                                                                                                                                               |
|                                                                        | 4.7                    | Aged Care                                                                                        | 4.7 - Aged Care                                                                                                                                                                                                                                                                                                                                                                                                                                                                                                                                                                                                                                                                                                                                                                                                                                                                                                                                                                                                                                                                                                                                                                                                                                                                                                                                                                                                                                                                                                                                                                                                                                                                                                                                                                                                                                                                                                                                                                                                                                                                                                                |
|                                                                        | 4.8<br>4.9             | Aged Care<br>Child Care Facilities                                                               | 4.8 - Aged Care<br>4.9 - Child Care Facilities                                                                                                                                                                                                                                                                                                                                                                                                                                                                                                                                                                                                                                                                                                                                                                                                                                                                                                                                                                                                                                                                                                                                                                                                                                                                                                                                                                                                                                                                                                                                                                                                                                                                                                                                                                                                                                                                                                                                                                                                                                                                                 |
|                                                                        | 4.10                   | [Name of sub-vote]                                                                               | 4.10 - [Name of sub-vote]                                                                                                                                                                                                                                                                                                                                                                                                                                                                                                                                                                                                                                                                                                                                                                                                                                                                                                                                                                                                                                                                                                                                                                                                                                                                                                                                                                                                                                                                                                                                                                                                                                                                                                                                                                                                                                                                                                                                                                                                                                                                                                      |
|                                                                        | 5.1                    | Community and Social Services2<br>Literacy Programmes                                            | 5.1 - Literacy Programmes                                                                                                                                                                                                                                                                                                                                                                                                                                                                                                                                                                                                                                                                                                                                                                                                                                                                                                                                                                                                                                                                                                                                                                                                                                                                                                                                                                                                                                                                                                                                                                                                                                                                                                                                                                                                                                                                                                                                                                                                                                                                                                      |
|                                                                        | 5.2<br>5.3             | Education<br>Community Halls and Facilities                                                      | 5.2 - Education<br>5.3 - Community Halls and Facilities                                                                                                                                                                                                                                                                                                                                                                                                                                                                                                                                                                                                                                                                                                                                                                                                                                                                                                                                                                                                                                                                                                                                                                                                                                                                                                                                                                                                                                                                                                                                                                                                                                                                                                                                                                                                                                                                                                                                                                                                                                                                        |
|                                                                        | 5.4                    | Tourism                                                                                          | 5.4 - Tourism                                                                                                                                                                                                                                                                                                                                                                                                                                                                                                                                                                                                                                                                                                                                                                                                                                                                                                                                                                                                                                                                                                                                                                                                                                                                                                                                                                                                                                                                                                                                                                                                                                                                                                                                                                                                                                                                                                                                                                                                                                                                                                                  |
|                                                                        | 5.5<br>5.6             | [Name of sub-vote]<br>[Name of sub-vote]                                                         | 5.5 - [Name of sub-vote]<br>5.6 - [Name of sub-vote]                                                                                                                                                                                                                                                                                                                                                                                                                                                                                                                                                                                                                                                                                                                                                                                                                                                                                                                                                                                                                                                                                                                                                                                                                                                                                                                                                                                                                                                                                                                                                                                                                                                                                                                                                                                                                                                                                                                                                                                                                                                                           |
|                                                                        | 5.7<br>5.8             | [Name of sub-vote]                                                                               | 5.7 - [Name of sub-vote]                                                                                                                                                                                                                                                                                                                                                                                                                                                                                                                                                                                                                                                                                                                                                                                                                                                                                                                                                                                                                                                                                                                                                                                                                                                                                                                                                                                                                                                                                                                                                                                                                                                                                                                                                                                                                                                                                                                                                                                                                                                                                                       |
|                                                                        | 5.9                    | [Name of sub-vote]<br>[Name of sub-vote]                                                         | 5.8 - [Name of sub-vote]<br>5.9 - [Name of sub-vote]                                                                                                                                                                                                                                                                                                                                                                                                                                                                                                                                                                                                                                                                                                                                                                                                                                                                                                                                                                                                                                                                                                                                                                                                                                                                                                                                                                                                                                                                                                                                                                                                                                                                                                                                                                                                                                                                                                                                                                                                                                                                           |
|                                                                        | 5.10<br><b>Vote 6</b>  | [Name of sub-vote] Energy Sources                                                                | 5.10 - [Name of sub-vote]                                                                                                                                                                                                                                                                                                                                                                                                                                                                                                                                                                                                                                                                                                                                                                                                                                                                                                                                                                                                                                                                                                                                                                                                                                                                                                                                                                                                                                                                                                                                                                                                                                                                                                                                                                                                                                                                                                                                                                                                                                                                                                      |
|                                                                        | 6.1                    | Electricity                                                                                      | 6.1 - Electricity                                                                                                                                                                                                                                                                                                                                                                                                                                                                                                                                                                                                                                                                                                                                                                                                                                                                                                                                                                                                                                                                                                                                                                                                                                                                                                                                                                                                                                                                                                                                                                                                                                                                                                                                                                                                                                                                                                                                                                                                                                                                                                              |
|                                                                        | 6.2<br>6.3             | [Name of sub-vote]<br>[Name of sub-vote]                                                         | 6.2 - [Name of sub-vote]<br>6.3 - [Name of sub-vote]                                                                                                                                                                                                                                                                                                                                                                                                                                                                                                                                                                                                                                                                                                                                                                                                                                                                                                                                                                                                                                                                                                                                                                                                                                                                                                                                                                                                                                                                                                                                                                                                                                                                                                                                                                                                                                                                                                                                                                                                                                                                           |
|                                                                        | 6.4                    | [Name of sub-vote]                                                                               | 6.4 - [Name of sub-vote]                                                                                                                                                                                                                                                                                                                                                                                                                                                                                                                                                                                                                                                                                                                                                                                                                                                                                                                                                                                                                                                                                                                                                                                                                                                                                                                                                                                                                                                                                                                                                                                                                                                                                                                                                                                                                                                                                                                                                                                                                                                                                                       |
|                                                                        | 6.5<br>6.6             | [Name of sub-vote]<br>[Name of sub-vote]                                                         | 6.5 - [Name of sub-vote]<br>6.6 - [Name of sub-vote]                                                                                                                                                                                                                                                                                                                                                                                                                                                                                                                                                                                                                                                                                                                                                                                                                                                                                                                                                                                                                                                                                                                                                                                                                                                                                                                                                                                                                                                                                                                                                                                                                                                                                                                                                                                                                                                                                                                                                                                                                                                                           |
|                                                                        | 6.7<br>6.8             | [Name of sub-vote]<br>[Name of sub-vote]                                                         | 6.7 - [Name of sub-vote]<br>6.8 - [Name of sub-vote]                                                                                                                                                                                                                                                                                                                                                                                                                                                                                                                                                                                                                                                                                                                                                                                                                                                                                                                                                                                                                                                                                                                                                                                                                                                                                                                                                                                                                                                                                                                                                                                                                                                                                                                                                                                                                                                                                                                                                                                                                                                                           |
|                                                                        | 6.9                    | [Name of sub-vote]                                                                               | 6.9 - [Name of sub-vote]                                                                                                                                                                                                                                                                                                                                                                                                                                                                                                                                                                                                                                                                                                                                                                                                                                                                                                                                                                                                                                                                                                                                                                                                                                                                                                                                                                                                                                                                                                                                                                                                                                                                                                                                                                                                                                                                                                                                                                                                                                                                                                       |
|                                                                        | 6.10<br><b>Vote 7</b>  | [Name of sub-vote] Road Transport                                                                | 6.10 - [Name of sub-vote]                                                                                                                                                                                                                                                                                                                                                                                                                                                                                                                                                                                                                                                                                                                                                                                                                                                                                                                                                                                                                                                                                                                                                                                                                                                                                                                                                                                                                                                                                                                                                                                                                                                                                                                                                                                                                                                                                                                                                                                                                                                                                                      |
|                                                                        | 7.1<br>7.2             | Roads<br>[Name of sub-vote]                                                                      | 7.1 - Roads<br>7.2 - [Name of sub-vote]                                                                                                                                                                                                                                                                                                                                                                                                                                                                                                                                                                                                                                                                                                                                                                                                                                                                                                                                                                                                                                                                                                                                                                                                                                                                                                                                                                                                                                                                                                                                                                                                                                                                                                                                                                                                                                                                                                                                                                                                                                                                                        |
|                                                                        | 7.3                    | [Name of sub-vote]                                                                               | 7.3 - [Name of sub-vote]                                                                                                                                                                                                                                                                                                                                                                                                                                                                                                                                                                                                                                                                                                                                                                                                                                                                                                                                                                                                                                                                                                                                                                                                                                                                                                                                                                                                                                                                                                                                                                                                                                                                                                                                                                                                                                                                                                                                                                                                                                                                                                       |
|                                                                        | 7.4<br>7.5             | [Name of sub-vote]<br>[Name of sub-vote]                                                         | 7.4 - [Name of sub-vote]<br>7.5 - [Name of sub-vote]                                                                                                                                                                                                                                                                                                                                                                                                                                                                                                                                                                                                                                                                                                                                                                                                                                                                                                                                                                                                                                                                                                                                                                                                                                                                                                                                                                                                                                                                                                                                                                                                                                                                                                                                                                                                                                                                                                                                                                                                                                                                           |
|                                                                        | 7.6                    | [Name of sub-vote]                                                                               | 7.6 - [Name of sub-vote]                                                                                                                                                                                                                                                                                                                                                                                                                                                                                                                                                                                                                                                                                                                                                                                                                                                                                                                                                                                                                                                                                                                                                                                                                                                                                                                                                                                                                                                                                                                                                                                                                                                                                                                                                                                                                                                                                                                                                                                                                                                                                                       |
|                                                                        | 7.7<br>7.8             | [Name of sub-vote]<br>[Name of sub-vote]                                                         | 7.7 - [Name of sub-vote]<br>7.8 - [Name of sub-vote]                                                                                                                                                                                                                                                                                                                                                                                                                                                                                                                                                                                                                                                                                                                                                                                                                                                                                                                                                                                                                                                                                                                                                                                                                                                                                                                                                                                                                                                                                                                                                                                                                                                                                                                                                                                                                                                                                                                                                                                                                                                                           |
|                                                                        | 7.9<br>7.10            | [Name of sub-vote]<br>[Name of sub-vote]                                                         | 7.9 - [Name of sub-vote]<br>7.10 - [Name of sub-vote]                                                                                                                                                                                                                                                                                                                                                                                                                                                                                                                                                                                                                                                                                                                                                                                                                                                                                                                                                                                                                                                                                                                                                                                                                                                                                                                                                                                                                                                                                                                                                                                                                                                                                                                                                                                                                                                                                                                                                                                                                                                                          |
|                                                                        |                        | Planning and Development                                                                         |                                                                                                                                                                                                                                                                                                                                                                                                                                                                                                                                                                                                                                                                                                                                                                                                                                                                                                                                                                                                                                                                                                                                                                                                                                                                                                                                                                                                                                                                                                                                                                                                                                                                                                                                                                                                                                                                                                                                                                                                                                                                                                                                |
|                                                                        | 8.1<br>8.2             | Town Planning, Building Regulations and Enforcement, and City Engine<br>Development Facilitation | 8.1 - Town Planning, Building Regulations and Enforcement, and City Engineer<br>8.2 - Development Facilitation                                                                                                                                                                                                                                                                                                                                                                                                                                                                                                                                                                                                                                                                                                                                                                                                                                                                                                                                                                                                                                                                                                                                                                                                                                                                                                                                                                                                                                                                                                                                                                                                                                                                                                                                                                                                                                                                                                                                                                                                                 |
|                                                                        | 8.3                    | Regional Planning and Development                                                                | 8.3 - Regional Planning and Development                                                                                                                                                                                                                                                                                                                                                                                                                                                                                                                                                                                                                                                                                                                                                                                                                                                                                                                                                                                                                                                                                                                                                                                                                                                                                                                                                                                                                                                                                                                                                                                                                                                                                                                                                                                                                                                                                                                                                                                                                                                                                        |
|                                                                        | 8.4<br>8.5             | Regional Planning and Development<br>Corporate Wide Strategic Planning (IDPs, LEDs)              | 8.4 - Regional Planning and Development<br>8.5 - Corporate Wide Strategic Planning (IDPs, LEDs)                                                                                                                                                                                                                                                                                                                                                                                                                                                                                                                                                                                                                                                                                                                                                                                                                                                                                                                                                                                                                                                                                                                                                                                                                                                                                                                                                                                                                                                                                                                                                                                                                                                                                                                                                                                                                                                                                                                                                                                                                                |
|                                                                        | 8.6<br>8.7             | Project Management Unit<br>[Name of sub-vote]                                                    | 8.6 - Project Management Unit<br>8.7 - [Name of sub-vote]                                                                                                                                                                                                                                                                                                                                                                                                                                                                                                                                                                                                                                                                                                                                                                                                                                                                                                                                                                                                                                                                                                                                                                                                                                                                                                                                                                                                                                                                                                                                                                                                                                                                                                                                                                                                                                                                                                                                                                                                                                                                      |
|                                                                        | 8.8                    | [Name of sub-vote]                                                                               | 8.8 - [Name of sub-vote]                                                                                                                                                                                                                                                                                                                                                                                                                                                                                                                                                                                                                                                                                                                                                                                                                                                                                                                                                                                                                                                                                                                                                                                                                                                                                                                                                                                                                                                                                                                                                                                                                                                                                                                                                                                                                                                                                                                                                                                                                                                                                                       |
|                                                                        | 8.9<br>8.10            | [Name of sub-vote]<br>[Name of sub-vote]                                                         | 8.9 - [Name of sub-vote]<br>8.10 - [Name of sub-vote]                                                                                                                                                                                                                                                                                                                                                                                                                                                                                                                                                                                                                                                                                                                                                                                                                                                                                                                                                                                                                                                                                                                                                                                                                                                                                                                                                                                                                                                                                                                                                                                                                                                                                                                                                                                                                                                                                                                                                                                                                                                                          |
|                                                                        | Vote 9                 | Sport and Recreation                                                                             |                                                                                                                                                                                                                                                                                                                                                                                                                                                                                                                                                                                                                                                                                                                                                                                                                                                                                                                                                                                                                                                                                                                                                                                                                                                                                                                                                                                                                                                                                                                                                                                                                                                                                                                                                                                                                                                                                                                                                                                                                                                                                                                                |
|                                                                        | 9.1<br>9.2             | Sports Grounds and Stadiums<br>[Name of sub-vote]                                                | 9.1 - Sports Grounds and Stadiums<br>9.2 - [Name of sub-vote]                                                                                                                                                                                                                                                                                                                                                                                                                                                                                                                                                                                                                                                                                                                                                                                                                                                                                                                                                                                                                                                                                                                                                                                                                                                                                                                                                                                                                                                                                                                                                                                                                                                                                                                                                                                                                                                                                                                                                                                                                                                                  |
|                                                                        | 9.3<br>9.4             | [Name of sub-vote]<br>[Name of sub-vote]                                                         | 9.3 - [Name of sub-vote]<br>9.4 - [Name of sub-vote]                                                                                                                                                                                                                                                                                                                                                                                                                                                                                                                                                                                                                                                                                                                                                                                                                                                                                                                                                                                                                                                                                                                                                                                                                                                                                                                                                                                                                                                                                                                                                                                                                                                                                                                                                                                                                                                                                                                                                                                                                                                                           |
|                                                                        | 9.5                    | [Name of sub-vote]                                                                               | 9.5 - [Name of sub-vote]                                                                                                                                                                                                                                                                                                                                                                                                                                                                                                                                                                                                                                                                                                                                                                                                                                                                                                                                                                                                                                                                                                                                                                                                                                                                                                                                                                                                                                                                                                                                                                                                                                                                                                                                                                                                                                                                                                                                                                                                                                                                                                       |
|                                                                        | 9.6<br>9.7             | [Name of sub-vote]<br>[Name of sub-vote]                                                         | 9.6 - [Name of sub-vote]<br>9.7 - [Name of sub-vote]                                                                                                                                                                                                                                                                                                                                                                                                                                                                                                                                                                                                                                                                                                                                                                                                                                                                                                                                                                                                                                                                                                                                                                                                                                                                                                                                                                                                                                                                                                                                                                                                                                                                                                                                                                                                                                                                                                                                                                                                                                                                           |
|                                                                        | 9.8                    | [Name of sub-vote]                                                                               | 9.8 - [Name of sub-vote]                                                                                                                                                                                                                                                                                                                                                                                                                                                                                                                                                                                                                                                                                                                                                                                                                                                                                                                                                                                                                                                                                                                                                                                                                                                                                                                                                                                                                                                                                                                                                                                                                                                                                                                                                                                                                                                                                                                                                                                                                                                                                                       |
|                                                                        | 9.9<br>9.10            | [Name of sub-vote]<br>[Name of sub-vote]                                                         | 9.9 - [Name of sub-vote]<br>9.10 - [Name of sub-vote]                                                                                                                                                                                                                                                                                                                                                                                                                                                                                                                                                                                                                                                                                                                                                                                                                                                                                                                                                                                                                                                                                                                                                                                                                                                                                                                                                                                                                                                                                                                                                                                                                                                                                                                                                                                                                                                                                                                                                                                                                                                                          |
|                                                                        | <b>Vote 10</b><br>10.1 | Public Safety [Name of sub-vote]                                                                 | 10.1 - [Name of sub-vote]                                                                                                                                                                                                                                                                                                                                                                                                                                                                                                                                                                                                                                                                                                                                                                                                                                                                                                                                                                                                                                                                                                                                                                                                                                                                                                                                                                                                                                                                                                                                                                                                                                                                                                                                                                                                                                                                                                                                                                                                                                                                                                      |
|                                                                        | 10.2                   | Fencing and Fences                                                                               | 10.2 - Fencing and Fences                                                                                                                                                                                                                                                                                                                                                                                                                                                                                                                                                                                                                                                                                                                                                                                                                                                                                                                                                                                                                                                                                                                                                                                                                                                                                                                                                                                                                                                                                                                                                                                                                                                                                                                                                                                                                                                                                                                                                                                                                                                                                                      |
|                                                                        | 10.3<br>10.4           | [Name of sub-vote]<br>[Name of sub-vote]                                                         | 10.3 - [Name of sub-vote] 1<br>10.4 - [Name of sub-vote] 1                                                                                                                                                                                                                                                                                                                                                                                                                                                                                                                                                                                                                                                                                                                                                                                                                                                                                                                                                                                                                                                                                                                                                                                                                                                                                                                                                                                                                                                                                                                                                                                                                                                                                                                                                                                                                                                                                                                                                                                                                                                                     |
|                                                                        | 10.5                   | [Name of sub-vote]                                                                               |                                                                                                                                                                                                                                                                                                                                                                                                                                                                                                                                                                                                                                                                                                                                                                                                                                                                                                                                                                                                                                                                                                                                                                                                                                                                                                                                                                                                                                                                                                                                                                                                                                                                                                                                                                                                                                                                                                                                                                                                                                                                                                                                |
|                                                                        | 10.6<br>10.7           | [Name of sub-vote]<br>[Name of sub-vote]                                                         | 10.5 - [Name of sub-vote]       1         10.6 - [Name of sub-vote]       1         10.7 - [Name of sub-vote]       1         10.8 - [Name of sub-vote]       1         10.9 - [Name of sub-vote]       1         10.10 - [Name of sub-vote]       1                                                                                                                                                                                                                                                                                                                                                                                                                                                                                                                                                                                                                                                                                                                                                                                                                                                                                                                                                                                                                                                                                                                                                                                                                                                                                                                                                                                                                                                                                                                                                                                                                                                                                                                                                                                                                                                                           |
|                                                                        | 10.8<br>10.9           | [Name of sub-vote]<br>[Name of sub-vote]                                                         | 10.8 - [Name of sub-vote]<br>10.9 - [Name of sub-vote]                                                                                                                                                                                                                                                                                                                                                                                                                                                                                                                                                                                                                                                                                                                                                                                                                                                                                                                                                                                                                                                                                                                                                                                                                                                                                                                                                                                                                                                                                                                                                                                                                                                                                                                                                                                                                                                                                                                                                                                                                                                                         |
|                                                                        | 10.10                  | [Name of sub-vote]                                                                               |                                                                                                                                                                                                                                                                                                                                                                                                                                                                                                                                                                                                                                                                                                                                                                                                                                                                                                                                                                                                                                                                                                                                                                                                                                                                                                                                                                                                                                                                                                                                                                                                                                                                                                                                                                                                                                                                                                                                                                                                                                                                                                                                |
|                                                                        | <b>Vote 11</b><br>11.1 | Other<br>Licensing and Regulation                                                                | 11.1 - Licensing and Regulation                                                                                                                                                                                                                                                                                                                                                                                                                                                                                                                                                                                                                                                                                                                                                                                                                                                                                                                                                                                                                                                                                                                                                                                                                                                                                                                                                                                                                                                                                                                                                                                                                                                                                                                                                                                                                                                                                                                                                                                                                                                                                                |
|                                                                        | 11.2                   | [Name of sub-vote]                                                                               | 11.2 - [Name of sub-vote] 11.2 - [Name of su |
|                                                                        | 11.3<br>11.4           | [Name of sub-vote]<br>[Name of sub-vote]                                                         | 11.2 - [Name of sub-vote]       1         11.3 - [Name of sub-vote]       1         11.4 - [Name of sub-vote]       1                                                                                                                                                                                                                                                                                                                                                                                                                                                                                                                                                                                                                                                                                                                                                                                                                                                                                                                                                                                                                                                                                                                                                                                                                                                                                                                                                                                                                                                                                                                                                                                                                                                                                                                                                                                                                                                                                                                                                                                                          |
|                                                                        |                        |                                                                                                  | 11.5 - [Name of sub-vote]                                                                                                                                                                                                                                                                                                                                                                                                                                                                                                                                                                                                                                                                                                                                                                                                                                                                                                                                                                                                                                                                                                                                                                                                                                                                                                                                                                                                                                                                                                                                                                                                                                                                                                                                                                                                                                                                                                                                                                                                                                                                                                      |
|                                                                        | 11.5<br>11.6           | [Name of sub-vote]<br>[Name of sub-vote]                                                         | 11.5 - [Name of sub-vote]       1         11.6 - [Name of sub-vote]       1         11.7 - [Name of sub-vote]       1                                                                                                                                                                                                                                                                                                                                                                                                                                                                                                                                                                                                                                                                                                                                                                                                                                                                                                                                                                                                                                                                                                                                                                                                                                                                                                                                                                                                                                                                                                                                                                                                                                                                                                                                                                                                                                                                                                                                                                                                          |