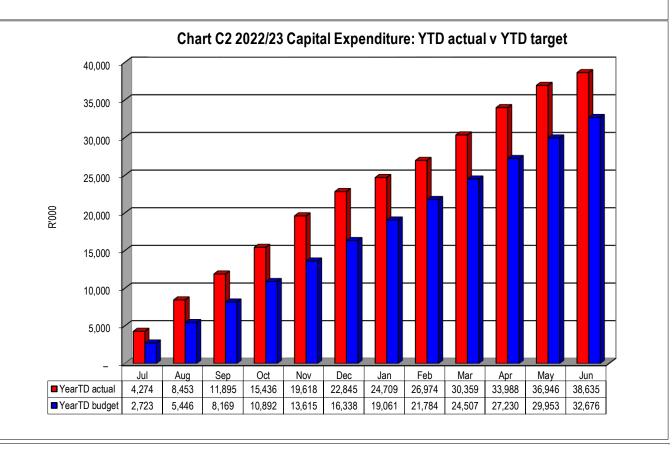

| Sep            | Oct            | Nov            | Dec            | Jan            | Feb            | Mar            | Apr            | May            | Jun            |
| ■2021/22                                               | last | 24,682         |                |                | 24,682         | 24,682         | 24,682         |                | 24,682         | 24,682         | 24,682         | 24,682         |                |
| <ul> <li>Original Bud</li> <li>Adjusted Bud</li> </ul> | -    | 1,497<br>2,723 |
| Monthly actu                                           | -    | 4,274          | 4,178          | 3,442          | 3,541          | 4,182          | 3,227          | 1,864          | 2,265          | 3,385          | 3,629          | 2,958          | 1,688          |



| Chart C2 2 | 022/23 Capital Ex | penditure: Y1 | D actual v YTD tai |
|------------|-------------------|---------------|--------------------|
| Month      | YearTD actual     | YearTD budget |                    |
| Jul        | 4,274             | 2,723         |                    |
| Aug        | 8,453             | 5,446         |                    |
| Sep        | 11,895            | 8,169         |                    |
| Oct        | 15,436            | 10,892        |                    |
| Nov        | 19,618            | 13,615        |                    |
| Dec        | 22,845            | 16,338        |                    |
| Jan        | 24,709            | 19,061        |                    |
| Feb        | 26,974            | 21,784        |                    |
| Mar