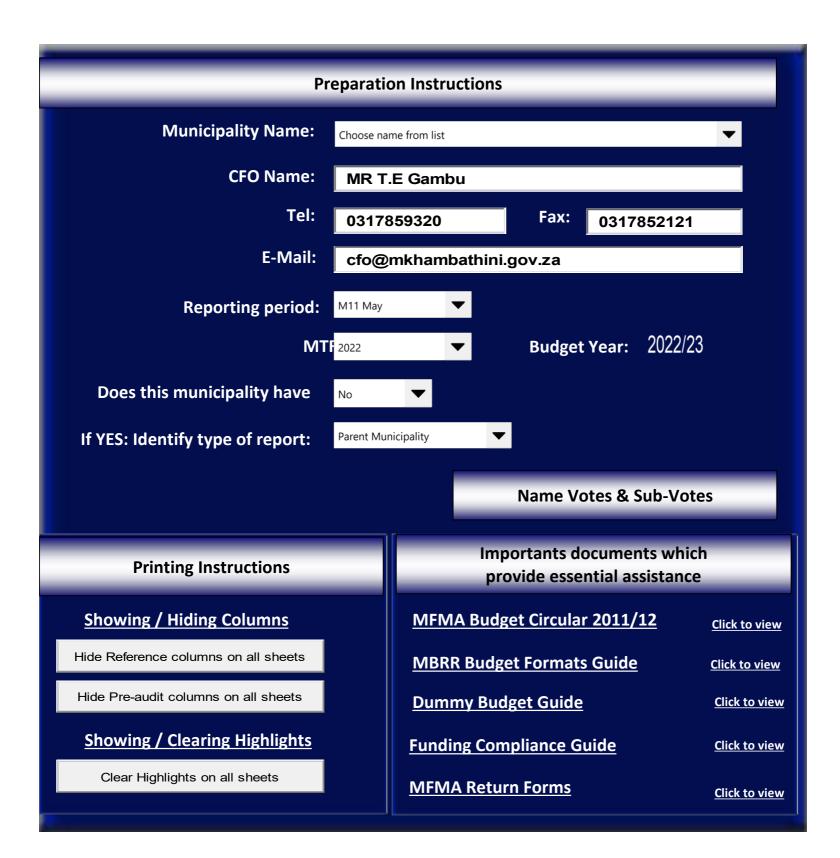

|                                                                                                                  | _                              |                                                                    |                                                                                                                                 |                           |
|------------------------------------------------------------------------------------------------------------------|--------------------------------|--------------------------------------------------------------------|---------------------------------------------------------------------------------------------------------------------------------|---------------------------|
| Organisational Structure Votes                                                                                   | Vote 1                         | Comp<br>Finance and Administration                                 | Sele                                                                                                                            | ct Org. Structure         |
| Vote 2 - Finance and Administration2<br>Vote 3 - Executive and Council<br>Vote 4 - Community and Social Services | 1.1<br>1.2<br>1.3              | Finance<br>Fleet Management                                        | 1.1 - Finance<br>1.2 - Fleet Management<br>1.3 - Asset Management                                                               | 1.1 - [Name of sub-vote]  |
| Vote 5 - Community and Social Services2<br>Vote 6 - Energy Sources<br>Vote 7 - Road Transport                    | 1.4<br>1.5<br>1.6              | Human Resources                                                    | <ul><li>1.4 - Administrative and Corporate Support</li><li>1.5 - Human Resources</li><li>1.6 - Property Services</li></ul>      |                           |
| Vote 8 - Planning and Development<br>Vote 9 - Sport and Recreation                                               | 1.7<br>1.8                     | Legal Services<br>Information Technology                           | 1.7 - Legal Services<br>1.8 - Information Technology                                                                            |                           |
| Vote 10 - Public Safety<br>Vote 11 - Other<br>Vote 12 - Waste Management                                         | 1.9<br>1.10<br><b>Vote 2</b>   |                                                                    | 1.9 - Marketing, Customer Relations, Publicity<br>1.10 - [Name of sub-vote]                                                     |                           |
| Vote 13 - Housing<br>Vote 14 - Waste Water Management<br>Vote 15 - Health                                        | 2.1<br>2.2<br>2.3              |                                                                    | 2.1 - Supply Chain Management<br>2.2 - [Name of sub-vote]<br>2.3 - [Name of sub-vote]                                           | 2.1 - [Name of sub-vote]  |
|                                                                                                                  | 2.4<br>2.5                     | [Name of sub-vote]<br>[Name of sub-vote]                           | 2.4 - [Name of sub-vote]<br>2.5 - [Name of sub-vote]                                                                            |                           |
|                                                                                                                  | 2.6<br>2.7<br>2.8              | [Name of sub-vote]                                                 | 2.6 - [Name of sub-vote]<br>2.7 - [Name of sub-vote]<br>2.8 - [Name of sub-vote]                                                |                           |
|                                                                                                                  | 2.9<br>2.10<br><b>Vote 3</b>   |                                                                    | 2.9 - [Name of sub-vote]<br>2.10 - [Name of sub-vote]                                                                           |                           |
|                                                                                                                  | 3.1<br>3.2<br>3.3              | Mayor and Council                                                  | 3.1 - Municipal Manager, Town Secretary and<br>3.2 - Mayor and Council<br>3.3 - [Name of sub-vote]                              | 3.1 - [Name of sub-vote]  |
|                                                                                                                  | 3.4<br>3.5                     | [Name of sub-vote]<br>[Name of sub-vote]                           | 3.4 - [Name of sub-vote]<br>3.5 - [Name of sub-vote]                                                                            |                           |
|                                                                                                                  | 3.6<br>3.7<br>3.8              | [Name of sub-vote]                                                 | 3.6 - [Name of sub-vote]<br>3.7 - [Name of sub-vote]<br>3.8 - [Name of sub-vote]                                                |                           |
|                                                                                                                  | 3.9<br>3.10<br><b>Vote 4</b>   |                                                                    | 3.9 - [Name of sub-vote]<br>3.10 - [Name of sub-vote]                                                                           |                           |
|                                                                                                                  | 4.1<br>4.2<br>4.3              |                                                                    | 4.1 - Disaster Management<br>4.2 - Libraries and Archives<br>4.3 - Population Development                                       | 4.1 - [Name of sub-vote]  |
|                                                                                                                  | 4.4<br>4.5                     | Cultural Matters<br>Indigenous and Customary Law                   | 4.4 - Cultural Matters<br>4.5 - Indigenous and Customary Law<br>4.6 - Industrial Promotion                                      |                           |
|                                                                                                                  | 4.6<br>4.7<br>4.8              | Agricultural<br>Aged Care                                          | 4.7 - Agricultural<br>4.8 - Aged Care                                                                                           |                           |
|                                                                                                                  | 4.9<br>4.10<br><b>Vote 5</b>   |                                                                    | 4.9 - Child Care Facilities<br>4.10 - [Name of sub-vote]                                                                        |                           |
|                                                                                                                  | 5.1<br>5.2<br>5.3              | Literacy Programmes<br>Education                                   | 5.1 - Literacy Programmes<br>5.2 - Education<br>5.3 - Community Halls and Facilities                                            | 5.1 - [Name of sub-vote]  |
|                                                                                                                  | 5.4<br>5.5                     | Tourism<br>[Name of sub-vote]                                      | 5.4 - Tourism<br>5.5 - [Name of sub-vote]                                                                                       |                           |
|                                                                                                                  | 5.6<br>5.7<br>5.8              | [Name of sub-vote]<br>[Name of sub-vote]                           | 5.6 - [Name of sub-vote]<br>5.7 - [Name of sub-vote]<br>5.8 - [Name of sub-vote]                                                |                           |
|                                                                                                                  | 5.9<br>5.10<br><b>Vote 6</b>   |                                                                    | 5.9 - [Name of sub-vote]<br>5.10 - [Name of sub-vote]                                                                           |                           |
|                                                                                                                  | 6.1<br>6.2                     | Electricity<br>[Name of sub-vote]                                  | 6.1 - Electricity<br>6.2 - [Name of sub-vote]<br>6.2 - [Name of sub-vote]                                                       | 6.1 - [Name of sub-vote]  |
|                                                                                                                  | 6.3<br>6.4<br>6.5              | [Name of sub-vote]<br>[Name of sub-vote]                           | 6.3 - [Name of sub-vote]<br>6.4 - [Name of sub-vote]<br>6.5 - [Name of sub-vote]                                                |                           |
|                                                                                                                  | 6.6<br>6.7<br>6.8              | [Name of sub-vote]                                                 | 6.6 - [Name of sub-vote]<br>6.7 - [Name of sub-vote]<br>6.8 - [Name of sub-vote]                                                |                           |
|                                                                                                                  | 6.9<br>6.10                    | [Name of sub-vote]                                                 | 6.9 - [Name of sub-vote]<br>6.10 - [Name of sub-vote]                                                                           |                           |
|                                                                                                                  | 7.1<br>7.2                     | Roads<br>[Name of sub-vote]                                        | 7.1 - Roads<br>7.2 - [Name of sub-vote]                                                                                         | 7.1 - [Name of sub-vote]  |
|                                                                                                                  | 7.3<br>7.4<br>7.5              | [Name of sub-vote]                                                 | 7.3 - [Name of sub-vote]<br>7.4 - [Name of sub-vote]<br>7.5 - [Name of sub-vote]                                                |                           |
|                                                                                                                  | 7.6<br>7.7<br>7.8              | [Name of sub-vote]                                                 | 7.6 - [Name of sub-vote]<br>7.7 - [Name of sub-vote]<br>7.8 - [Name of sub-vote]                                                |                           |
|                                                                                                                  | 7.9<br>7.10                    | [Name of sub-vote]<br>[Name of sub-vote]                           | 7.9 - [Name of sub-vote]<br>7.10 - [Name of sub-vote]                                                                           |                           |
|                                                                                                                  | 8.1<br>8.2                     |                                                                    | 8.2 - Development Facilitation                                                                                                  | 8.1 - [Name of sub-vote]  |
|                                                                                                                  | 8.3<br>8.4<br>8.5              | Regional Planning and Development                                  | 8.3 - Economic Development/Planning<br>8.4 - Regional Planning and Development<br>8.5 - Corporate Wide Strategic Planning (IDPs | . LEDs)                   |
|                                                                                                                  | 8.6<br>8.7<br>8.8              | Project Management Unit<br>[Name of sub-vote]                      | 8.6 - Project Management Unit<br>8.7 - [Name of sub-vote]<br>8.8 - [Name of sub-vote]                                           |                           |
|                                                                                                                  | 8.9<br>8.10                    | [Name of sub-vote]<br>[Name of sub-vote]                           | 8.9 - [Name of sub-vote]<br>8.10 - [Name of sub-vote]                                                                           |                           |
|                                                                                                                  | <b>Vote 9</b><br>9.1<br>9.2    | Sport and Recreation<br>Sport and Recreation<br>[Name of sub-vote] | 9.1 - Sport and Recreation<br>9.2 - [Name of sub-vote]                                                                          | 9.1 - [Name of sub-vote]  |
|                                                                                                                  | 9.3<br>9.4<br>9.5              | [Name of sub-vote]                                                 | 9.3 - [Name of sub-vote]<br>9.4 - [Name of sub-vote]<br>9.5 - [Name of sub-vote]                                                |                           |
|                                                                                                                  | 9.6<br>9.7<br>9.8              | [Name of sub-vote]<br>[Name of sub-vote]                           | 9.6 - [Name of sub-vote]<br>9.7 - [Name of sub-vote]<br>9.8 - [Name of sub-vote]                                                |                           |
|                                                                                                                  | 9.9<br>9.10                    | [Name of sub-vote]<br>[Name of sub-vote]                           | 9.9 - [Name of sub-vote]<br>9.10 - [Name of sub-vote]                                                                           |                           |
|                                                                                                                  | <b>Vote 10</b><br>10.1<br>10.2 |                                                                    | 10.1 - Fire Fighting and Protection<br>10.2 - Fencing and Fences                                                                | 10.1 - [Name of sub-vote] |
|                                                                                                                  | 10.3<br>10.4<br>10.5           | [Name of sub-vote]                                                 | 10.3 - [Name of sub-vote]<br>10.4 - [Name of sub-vote]<br>10.5 - [Name of sub-vote]                                             |                           |
|                                                                                                                  | 10.6<br>10.7<br>10.8           | [Name of sub-vote]                                                 | 10.6 - [Name of sub-vote]<br>10.7 - [Name of sub-vote]<br>10.8 - [Name of sub-vote]                                             |                           |
|                                                                                                                  | 10.9<br>10.10                  | [Name of sub-vote]<br>[Name of sub-vote]                           | 10.8 - [Name of sub-vote]<br>10.9 - [Name of sub-vote]<br>10.10 - [Name of sub-vote]                                            |                           |
|                                                                                                                  | Vote 11<br>11.1<br>11.2        | Licensing and Regulation<br>[Name of sub-vote]                     | 11.1 - Licensing and Regulation<br>11.2 - [Name of sub-vote]                                                                    | 11.1 - [Name of sub-vote] |
|                                                                                                                  | 11.3<br>11.4<br>11.5           | [Name of sub-vote]                                                 | 11.3 - [Name of sub-vote]<br>11.4 - [Name of sub-vote]<br>11.5 - [Name of sub-vote]                                             |                           |
|                                                                                                                  | 11.6<br>11.7<br>11.8           | [Name of sub-vote]<br>[Name of sub-vote]                           | 11.6 - [Name of sub-vote]<br>11.7 - [Name of sub-vote]<br>11.8 - [Name of sub-vote]                                             |                           |
|                                                                                                                  | 11.9<br>11.10                  | [Name of sub-vote]                                                 | 11.9 - [Name of sub-vote]<br>11.10 - [Name of sub-vote]                                                                         |                           |
|                                                                                                                  | 12.1<br>12.2                   | Solid Waste Removal<br>Street Cleaning                             | 12.1 - Solid Waste Removal<br>12.2 - Street Cleaning<br>12.3 - Solid Waste Dispessel (Londfill Sites)                           | 12.1 - [Name of sub-vote] |
|                                                                                                                  | 12.3<br>12.4<br>12.5           | [Name of sub-vote]<br>[Name of sub-vote]                           | 12.3 - Solid Waste Disposal (Landfill Sites)<br>12.4 - [Name of sub-vote]<br>12.5 - [Name of sub-vote]                          |                           |
|                                                                                                                  | 12.6<br>12.7<br>12.8           | [Name of sub-vote]<br>[Name of sub-vote]                           | 12.6 - [Name of sub-vote]<br>12.7 - [Name of sub-vote]<br>12.8 - [Name of sub-vote]                                             |                           |
|                                                                                                                  | 12.9<br>12.10                  | [Name of sub-vote]                                                 | 12.9 - [Name of sub-vote]<br>12.10 - [Name of sub-vote]                                                                         |                           |
|                                                                                                                  | 13.1<br>13.2                   | Housing<br>[Name of sub-vote]                                      | 13.1 - Housing<br>13.2 - [Name of sub-vote]<br>13.3 - [Name of sub-vote]                                                        | 13.1 - [Name of sub-vote] |
|                                                                                                                  | 13.3<br>13.4<br>13.5           | [Name of sub-vote]<br>[Name of sub-vote]                           | 13.3 - [Name of sub-vote]<br>13.4 - [Name of sub-vote]<br>13.5 - [Name of sub-vote]                                             |                           |
|                                                                                                                  | 13.6<br>13.7<br>13.8           | [Name of sub-vote]<br>[Name of sub-vote]                           | 13.6 - [Name of sub-vote]<br>13.7 - [Name of sub-vote]<br>13.8 - [Name of sub-vote]                                             |                           |
|                                                                                                                  | 13.9<br>13.10                  | [Name of sub-vote]                                                 | 13.9 - [Name of sub-vote]<br>13.10 - [Name of sub-vote]                                                                         |                           |
|                                                                                                                  | 14.1<br>14.2                   | Storm Water Management<br>[Name of sub-vote]                       | 14.1 - Storm Water Management<br>14.2 - [Name of sub-vote]<br>14.3 - [Name of sub-vote]                                         | 14.1 - [Name of sub-vote] |
|                                                                                                                  | 14.3<br>14.4<br>14.5           | [Name of sub-vote]<br>[Name of sub-vote]                           | 14.3 - [Name of sub-vote]<br>14.4 - [Name of sub-vote]<br>14.5 - [Name of sub-vote]                                             |                           |
|                                                                                                                  | 14.6<br>14.7<br>14.8           | [Name of sub-vote]                                                 | 14.6 - [Name of sub-vote]<br>14.7 - [Name of sub-vote]<br>14.8 - [Name of sub-vote]                                             |                           |
|                                                                                                                  | 14.9<br>14.10                  | [Name of sub-vote]                                                 | 14.9 - [Name of sub-vote]<br>14.10 - [Name of sub-vote]                                                                         |                           |
|                                                                                                                  | 15.1<br>15.2                   | Health Services<br>[Name of sub-vote]                              | 15.1 - Health Services<br>15.2 - [Name of sub-vote]<br>15.3 - [Name of sub-vote]                                                | 15.1 - [Name of sub-vote] |
|                                                                                                                  | 15.3<br>15.4<br>15.5           | [Name of sub-vote]<br>[Name of sub-vote]                           | 15.3 - [Name of sub-vote]<br>15.4 - [Name of sub-vote]<br>15.5 - [Name of sub-vote]                                             |                           |
|                                                                                                                  | 15.6<br>15.7<br>15.8           | [Name of sub-vote]                                                 | 15.6 - [Name of sub-vote]<br>15.7 - [Name of sub-vote]<br>15.8 - [Name of sub-vote]                                             |                           |
|                                                                                                                  | 15.9                           |                                                                    | 15.9 - [Name of sub-vote]<br>15.10 - [Name of sub-vote]                                                                         |                           |
|                                                                                                                  |                                |                                                                    |                                                                                                                                 |                           |