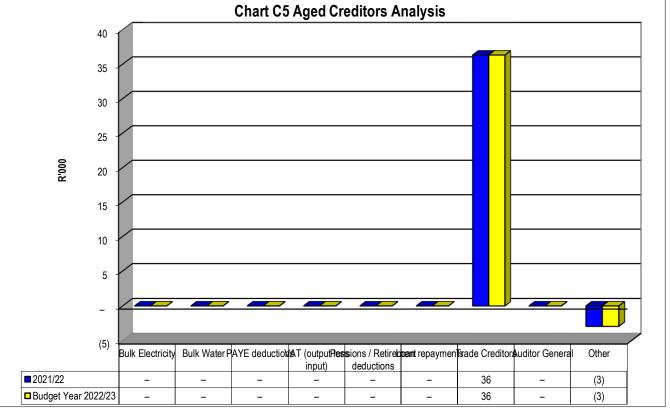

ar 2022/23  |
| Organs of State | 734           | 757                  |
| ommercial       | 14,348        | 14,792               |
|                 |               |                      |
| Households      | 5,277         | 5,441                |



| IChart C5 Aged Creditors Analysis | Chart C5 | ed Creditors Analysi | s |
|-----------------------------------|----------|----------------------|---|
|-----------------------------------|----------|----------------------|---|

Bulk Electricity Bulk Water PAYE deduction VAT (output les: Pensions / Retir Loan repayment Trade Creditors Auditor General Other

| 2021/22            | - | - | - | - | - | - | 36 | - | (3) |
|--------------------|---|---|---|---|---|---|----|---|-----|
| Budget Year 2022/2 | - | - | - | - | - | - | 36 | - | (3) |