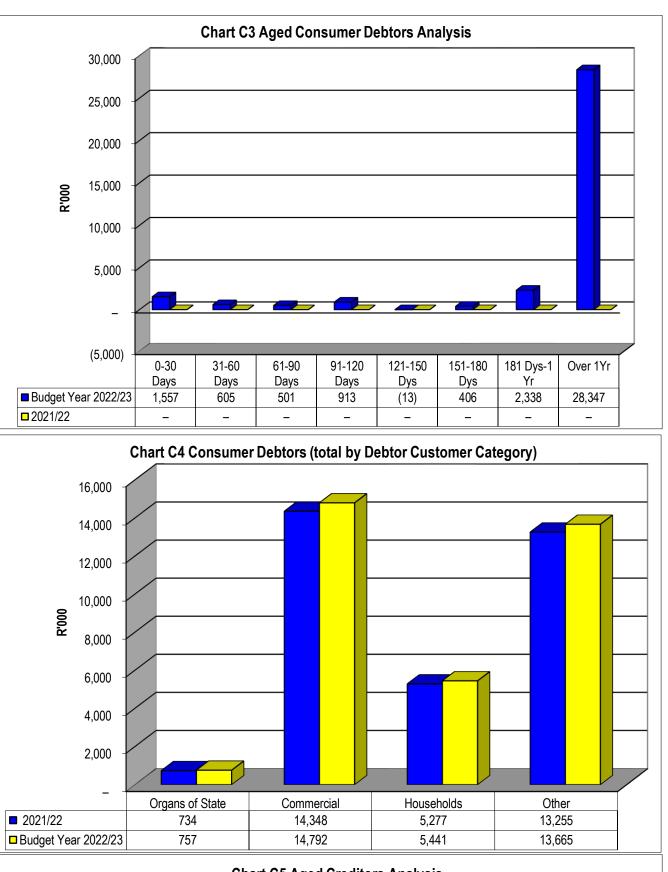

|
| Feb        | 26,974             | 21,784        |
| Mar        | 30,359             | 24,507        |
| Anr        | 33 988             | 27 230        |

# Chart C3 Aged Consumer Debtors Analysis

 0-30 Days
 31-60 Days
 61-90 Days
 91-120 Days
 121-150 Dys
 151-180 Dys
 181 Dys-1 Yr
 Over 1Yr

 Budget Year 2022/:
 1,557
 605
 501
 913
 (13)
 406
 2,338
 28,347

 2021/22

| Chart C4 Cons   | sumer Debtors | s (total by Debtor ( |
|-----------------|---------------|----------------------|
|                 | 2021/22       | Budget Year 2022/23  |
| Organs of State | 734           | 757                  |
| ommercial       | 14,348        | 14,792               |
|                 |               |                      |
| Households      | 5,277         | 5,441                |



| IChart C5 Aged Creditors Analysis | Chart C5 | ed Creditors Analysi | s |
|-----------------------------------|----------|----------------------|---|
|-----------------------------------|----------|----------------------|---|

Bulk Electricity Bulk Water PAYE deduction VAT (output les: Pensions / Retir Loan repayment Trade Creditors Auditor General Other

| 2021/22            | - | - | - | - | - | - | 36 | - | (3) |
|--------------------|---|---|---|---|---|---|----|---|-----|
| Budget Year 2022/2 | - | - | - | - | - | - | 36 | - | (3) |