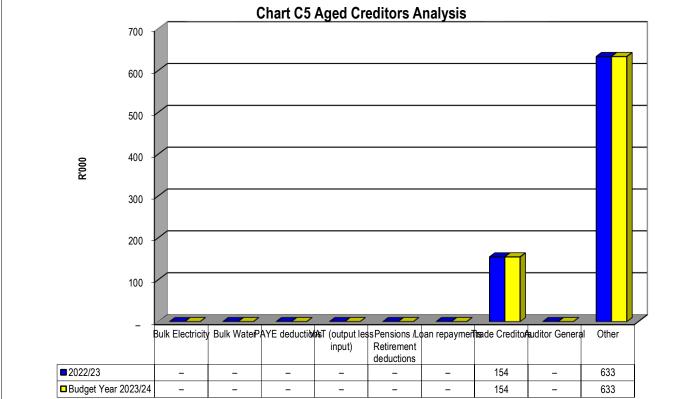

KZN226 Mkhambathini - Table C1 Monthly Budget Statement Summary - M01 July

|                                                               | 2022/23            |                    |                    |                | Budget Year 2 | 023/24           |              |                 |                       |
|---------------------------------------------------------------|--------------------|--------------------|--------------------|----------------|---------------|------------------|--------------|-----------------|-----------------------|
| Description                                                   | Audited<br>Outcome | Original<br>Budget | Adjusted<br>Budget | Monthly actual | YearTD actual | YearTD<br>budget | YTD variance | YTD<br>variance | Full Year<br>Forecast |
| R thousands                                                   |                    |                    |                    |                |               |                  |              | %               |                       |
| Financial Performance                                         |                    |                    |                    |                |               |                  |              |                 |                       |
| Property rates                                                | 21,310             | 24,850             | -                  | 1,859          | 1,859         | 2,071            | (212)        | -10%            | 24,850                |
| Service charges                                               | 596                | 653                | -                  | 52             | 52            | 54               | (2)          | -4%             | 653                   |
| Investment revenue                                            | 3,703              | -                  | -                  | -              | -             | -                | _            |                 | _                     |
| Transfers and subsidies - Operational                         | 3,703              | 3,100              | -                  | 282            | 282           | 258              | 24           | 9%              | 3,100                 |
| Other own revenue                                             | 99,434             | 98,318             | -                  | 36,508         | 36,508        | 8,193            | 28,315       | 346%            | -                     |
| Total Revenue (excluding capital transfers and contributions) | 128,745            | 126,922            | -                  | 38,701         | 38,701        | 10,577           | 28,124       | 266%            | 126,922               |
| Employee costs                                                | 45,886             | 49,690             | _                  | 4,988          | 4,988         | 4,141            | 848          |                 | 49,690                |
| Remuneration of Councillors                                   | 6,288              | 7,329              | _                  | 511            | 511           | 611              | (100)        |                 | 7,329                 |
| Depreciation and amortisation                                 | 12,796             | 12,643             | _                  | 937            | 937           | 1,054            | (116)        |                 | 12,643                |
| Interest                                                      | 39                 | _                  | _                  | _              | _             | _                |              |                 | _                     |
| Inventory consumed and bulk purchases                         | 3,223              | 4,627              | _                  | 189            | 189           | 386              | (196)        |                 | 4,627                 |
| Transfers and subsidies                                       | _                  | _                  | _                  | _              | _             | _                |              |                 | _                     |
| Other expenditure                                             | 65,501             | 66,319             | _                  | 4,678          | 4,678         | 5,527            | (849)        | -15%            | 66,319                |
| Total Expenditure                                             | 133,733            | 140,608            | _                  | 11,304         | 11,304        | 11,717           | (413)        | -4%             | 140,608               |
| Surplus/(Deficit)                                             | (4,989)            | (13,686)           | _                  | 27,397         | 27,397        | (1,141)          | 28,538       | -2502%          | (13,686)              |
| Transfers and subsidies - capital (monetary                   | 41,829             | 18,392             | _                  | 2,860          | 2,860         | 1,533            | 1,327        | 87%             | 18,392                |
| Transfers and subsidies - capital (in-kind)                   | 3,800              | .,                 |                    | ,              | ,,,,,         | ,                | ,-           |                 | -,                    |
| , ,                                                           | 40,640             | 4,706              |                    | 30,257         | 30,257        | 392              | 29,865       | 7616%           | 4,706                 |
| Surplus/(Deficit) after capital transfers & contributions     | 40,040             | 4,700              | _                  | 30,237         | 30,237        | 392              | 29,003       | 7010%           | 4,700                 |
| Share of surplus/ (deficit) of associate                      | -                  | -                  | -                  | -              | -             | -                | _            |                 | -                     |
| Surplus/ (Deficit) for the year                               | 40,640             | 4,706              | -                  | 30,257         | 30,257        | 392              | 29,865       | 7616%           | 4,706                 |
| Capital expenditure & funds sources                           |                    |                    |                    |                |               |                  |              |                 |                       |
| Capital expenditure                                           | 30,492             | 20,454             | -                  | 4,376          | 4,376         | 1,704            | 2,671        | 157%            | 20,454                |
| Capital transfers recognised                                  | 18,545             | 18,392             | -                  | 3,311          | 3,311         | 1,533            | 1,778        | 116%            | 18,392                |
| Borrowing                                                     | _                  | _                  | _                  | _              | _             | _                | _            |                 | _                     |
| Internally generated funds                                    | 23,797             | 4,530              | _                  | 1,888          | 1,888         | 378              | 1,510        | 400%            | 4,530                 |
| Total sources of capital funds                                | 42,342             | 22,922             | -                  | 5,199          | 5,199         | 1,910            | 3,288        | 172%            | 22,922                |
| Financial position                                            |                    |                    |                    |                |               |                  |              |                 |                       |
| Total current assets                                          | 57,118             | 74,755             | _                  |                | 87,772        |                  |              |                 | 74,755                |
| Total non current assets                                      | 257,506            | 210,346            | -                  |                | 261,767       |                  |              |                 | 210,346               |
| Total current liabilities                                     | 26,257             | 32,383             | -                  |                | 30,915        |                  |              |                 | 32,383                |
| Total non current liabilities                                 | 3,995              | 7,019              | _                  |                | 3,995         |                  |              |                 | 7,019                 |
| Community wealth/Equity                                       | 284,373            | 267,687            | -                  |                | 314,629       |                  |              |                 | 267,687               |
| Cash flows                                                    |                    |                    |                    |                |               |                  |              |                 |                       |
| Net cash from (used) operating                                | (32,865)           | 7,806              | _                  | 41,524         | 31,127        | 1,872            | (29,255)     | -1563%          | 7,806                 |
| Net cash from (used) investing                                | 338,530            | (26,360)           | _                  | (5,199)        | 5,199         | (2,197)          |              | 337%            | (26,360)              |
| Net cash from (used) financing                                | -                  | (20,000)           | _                  | (0,100)        | -             | (2,101)          | (1,000)      | 001 70          | (20,000)              |
| Cash/cash equivalents at the month/year end                   | 316,675            | (71,796)           | _                  | _              | 36,435        | (53,566)         | (90,001)     | 168%            | _                     |
| Debtors & creditors analysis                                  | 0-30 Days          | 31-60 Days         | 61-90 Days         | 91-120 Days    | 121-150 Dys   | 151-180 Dys      | 181 Dys-1    | Over 1Yr        | Total                 |
|                                                               | o oo baya          | J. OU Days         | 31 00 Days         | or izo bays    | .2. 100 Dy3   | .01 100 Dys      | Yr           | 310. 111        | i Viai                |
| Debtors Age Analysis                                          |                    |                    | 10-                |                |               |                  | 6            | 00.000          | 0= 0==                |
| Total By Income Source                                        | 1,888              | 697                | 486                | 473            | 447           | 416              | 2,576        | 28,906          | 35,889                |
|                                                               |                    | i e                |                    |                | ı l           |                  | 1            |                 |                       |
| <u>Creditors Age Analysis</u><br>Total Creditors              | 782                | 5                  | 0                  |                | (0)           |                  | 0            |                 | 787                   |