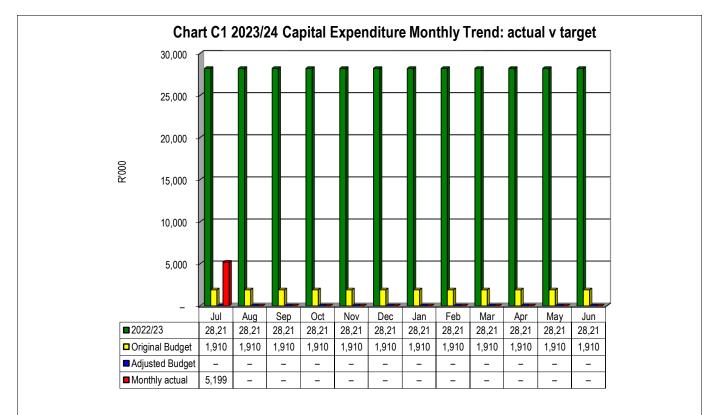

KZN226 Mkhambathini - Table C1 Monthly Budget Statement Summary - M01 July

|                                                               | 2022/23            |                    |                    |                | Budget Year 2 | 023/24           |              |                 |                       |
|---------------------------------------------------------------|--------------------|--------------------|--------------------|----------------|---------------|------------------|--------------|-----------------|-----------------------|
| Description                                                   | Audited<br>Outcome | Original<br>Budget | Adjusted<br>Budget | Monthly actual | YearTD actual | YearTD<br>budget | YTD variance | YTD<br>variance | Full Year<br>Forecast |
| R thousands                                                   |                    |                    |                    |                |               |                  |              | %               |                       |
| Financial Performance                                         |                    |                    |                    |                |               |                  |              |                 |                       |
| Property rates                                                | 21,310             | 24,850             | -                  | 1,859          | 1,859         | 2,071            | (212)        | -10%            | 24,850                |
| Service charges                                               | 596                | 653                | -                  | 52             | 52            | 54               | (2)          | -4%             | 653                   |
| Investment revenue                                            | 3,703              | -                  | -                  | -              | -             | -                | _            |                 | _                     |
| Transfers and subsidies - Operational                         | 3,703              | 3,100              | -                  | 282            | 282           | 258              | 24           | 9%              | 3,100                 |
| Other own revenue                                             | 99,434             | 98,318             | -                  | 36,508         | 36,508        | 8,193            | 28,315       | 346%            | -                     |
| Total Revenue (excluding capital transfers and contributions) | 128,745            | 126,922            | -                  | 38,701         | 38,701        | 10,577           | 28,124       | 266%            | 126,922               |
| Employee costs                                                | 45,886             | 49,690             | _                  | 4,988          | 4,988         | 4,141            | 848          |                 | 49,690                |
| Remuneration of Councillors                                   | 6,288              | 7,329              | _                  | 511            | 511           | 611              | (100)        |                 | 7,329                 |
| Depreciation and amortisation                                 | 12,796             | 12,643             | _                  | 937            | 937           | 1,054            | (116)        |                 | 12,643                |
| Interest                                                      | 39                 | _                  | _                  | _              | _             | _                |              |                 | _                     |
| Inventory consumed and bulk purchases                         | 3,223              | 4,627              | _                  | 189            | 189           | 386              | (196)        |                 | 4,627                 |
| Transfers and subsidies                                       | _                  | _                  | _                  | _              | _             | _                |              |                 | _                     |
| Other expenditure                                             | 65,501             | 66,319             | _                  | 4,678          | 4,678         | 5,527            | (849)        | -15%            | 66,319                |
| Total Expenditure                                             | 133,733            | 140,608            | _                  | 11,304         | 11,304        | 11,717           | (413)        | -4%             | 140,608               |
| Surplus/(Deficit)                                             | (4,989)            | (13,686)           | _                  | 27,397         | 27,397        | (1,141)          | 28,538       | -2502%          | (13,686)              |
| Transfers and subsidies - capital (monetary                   | 41,829             | 18,392             | _                  | 2,860          | 2,860         | 1,533            | 1,327        | 87%             | 18,392                |
| Transfers and subsidies - capital (in-kind)                   | 3,800              | .,                 |                    | ,              | ,,,,,         | ,                | ,-           |                 | -,                    |
| , ,                                                           | 40,640             | 4,706              |                    | 30,257         | 30,257        | 392              | 29,865       | 7616%           | 4,706                 |
| Surplus/(Deficit) after capital transfers & contributions     | 40,040             | 4,700              | _                  | 30,237         | 30,237        | 392              | 29,003       | 7010%           | 4,700                 |
| Share of surplus/ (deficit) of associate                      | -                  | -                  | -                  | -              | -             | -                | _            |                 | -                     |
| Surplus/ (Deficit) for the year                               | 40,640             | 4,706              | -                  | 30,257         | 30,257        | 392              | 29,865       | 7616%           | 4,706                 |
| Capital expenditure & funds sources                           |                    |                    |                    |                |               |                  |              |                 |                       |
| Capital expenditure                                           | 30,492             | 20,454             | -                  | 4,376          | 4,376         | 1,704            | 2,671        | 157%            | 20,454                |
| Capital transfers recognised                                  | 18,545             | 18,392             | -                  | 3,311          | 3,311         | 1,533            | 1,778        | 116%            | 18,392                |
| Borrowing                                                     | _                  | _                  | _                  | _              | _             | _                | _            |                 | _                     |
| Internally generated funds                                    | 23,797             | 4,530              | _                  | 1,888          | 1,888         | 378              | 1,510        | 400%            | 4,530                 |
| Total sources of capital funds                                | 42,342             | 22,922             | -                  | 5,199          | 5,199         | 1,910            | 3,288        | 172%            | 22,922                |
| Financial position                                            |                    |                    |                    |                |               |                  |              |                 |                       |
| Total current assets                                          | 57,118             | 74,755             | _                  |                | 87,772        |                  |              |                 | 74,755                |
| Total non current assets                                      | 257,506            | 210,346            | -                  |                | 261,767       |                  |              |                 | 210,346               |
| Total current liabilities                                     | 26,257             | 32,383             | -                  |                | 30,915        |                  |              |                 | 32,383                |
| Total non current liabilities                                 | 3,995              | 7,019              | _                  |                | 3,995         |                  |              |                 | 7,019                 |
| Community wealth/Equity                                       | 284,373            | 267,687            | -                  |                | 314,629       |                  |              |                 | 267,687               |
| Cash flows                                                    |                    |                    |                    |                |               |                  |              |                 |                       |
| Net cash from (used) operating                                | (32,865)           | 7,806              | _                  | 41,524         | 31,127        | 1,872            | (29,255)     | -1563%          | 7,806                 |
| Net cash from (used) investing                                | 338,530            | (26,360)           | _                  | (5,199)        | 5,199         | (2,197)          |              | 337%            | (26,360)              |
| Net cash from (used) financing                                | -                  | (20,000)           | _                  | (0,100)        | -             | (2,101)          | (1,000)      | 001 70          | (20,000)              |
| Cash/cash equivalents at the month/year end                   | 316,675            | (71,796)           | _                  | _              | 36,435        | (53,566)         | (90,001)     | 168%            | _                     |
| Debtors & creditors analysis                                  | 0-30 Days          | 31-60 Days         | 61-90 Days         | 91-120 Days    | 121-150 Dys   | 151-180 Dys      | 181 Dys-1    | Over 1Yr        | Total                 |
|                                                               | o oo baya          | J. OU Days         | 31 00 Days         | or izo bays    | .2. 100 Dy3   | .01 100 Dys      | Yr           | 310. 111        | i Viai                |
| Debtors Age Analysis                                          |                    |                    | 10-                |                |               |                  | 6            | 00.000          | 0= 0==                |
| Total By Income Source                                        | 1,888              | 697                | 486                | 473            | 447           | 416              | 2,576        | 28,906          | 35,889                |
|                                                               |                    | i e                |                    |                | ı l           |                  | 1            |                 |                       |
| <u>Creditors Age Analysis</u><br>Total Creditors              | 782                | 5                  | 0                  |                | (0)           |                  | 0            |                 | 787                   |