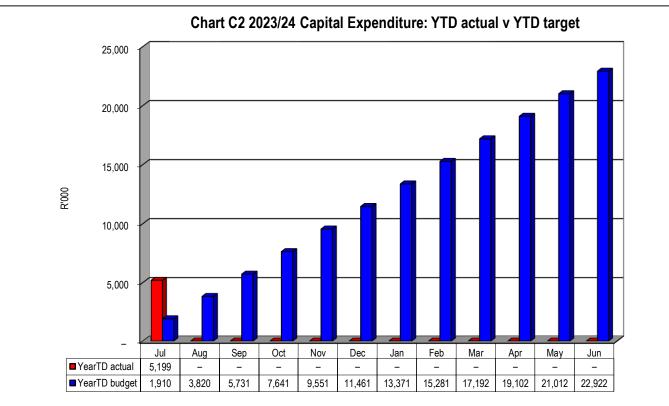

KZN226 Mkhambathini - Table C1 Monthly Budget Statement Summary - M01 July

|                                                               | 2022/23            |                    |                    |                | Budget Year 2 | 023/24           |              |                 |                       |
|---------------------------------------------------------------|--------------------|--------------------|--------------------|----------------|---------------|------------------|--------------|-----------------|-----------------------|
| Description                                                   | Audited<br>Outcome | Original<br>Budget | Adjusted<br>Budget | Monthly actual | YearTD actual | YearTD<br>budget | YTD variance | YTD<br>variance | Full Year<br>Forecast |
| R thousands                                                   |                    |                    |                    |                |               |                  |              | %               |                       |
| Financial Performance                                         |                    |                    |                    |                |               |                  |              |                 |                       |
| Property rates                                                | 21,310             | 24,850             | -                  | 1,859          | 1,859         | 2,071            | (212)        | -10%            | 24,850                |
| Service charges                                               | 596                | 653                | -                  | 52             | 52            | 54               | (2)          | -4%             | 653                   |
| Investment revenue                                            | 3,703              | -                  | -                  | -              | -             | -                | _            |                 | _                     |
| Transfers and subsidies - Operational                         | 3,703              | 3,100              | -                  | 282            | 282           | 258              | 24           | 9%              | 3,100                 |
| Other own revenue                                             | 99,434             | 98,318             | -                  | 36,508         | 36,508        | 8,193            | 28,315       | 346%            | -                     |
| Total Revenue (excluding capital transfers and contributions) | 128,745            | 126,922            | -                  | 38,701         | 38,701        | 10,577           | 28,124       | 266%            | 126,922               |
| Employee costs                                                | 45,886             | 49,690             | _                  | 4,988          | 4,988         | 4,141            | 848          |                 | 49,690                |
| Remuneration of Councillors                                   | 6,288              | 7,329              | _                  | 511            | 511           | 611              | (100)        |                 | 7,329                 |
| Depreciation and amortisation                                 | 12,796             | 12,643             | _                  | 937            | 937           | 1,054            | (116)        |                 | 12,643                |
| Interest                                                      | 39                 | _                  | _                  | _              | _             | _                |              |                 | _                     |
| Inventory consumed and bulk purchases                         | 3,223              | 4,627              | _                  | 189            | 189           | 386              | (196)        |                 | 4,627                 |
| Transfers and subsidies                                       | _                  | _                  | _                  | _              | _             | _                |              |                 | _                     |
| Other expenditure                                             | 65,501             | 66,319             | _                  | 4,678          | 4,678         | 5,527            | (849)        | -15%            | 66,319                |
| Total Expenditure                                             | 133,733            | 140,608            | _                  | 11,304         | 11,304        | 11,717           | (413)        | -4%             | 140,608               |
| Surplus/(Deficit)                                             | (4,989)            | (13,686)           | _                  | 27,397         | 27,397        | (1,141)          | 28,538       | -2502%          | (13,686)              |
| Transfers and subsidies - capital (monetary                   | 41,829             | 18,392             | _                  | 2,860          | 2,860         | 1,533            | 1,327        | 87%             | 18,392                |
| Transfers and subsidies - capital (in-kind)                   | 3,800              | .,                 |                    | ,              | ,,,,,         | ,                | ,-           |                 | -,                    |
| , ,                                                           | 40,640             | 4,706              |                    | 30,257         | 30,257        | 392              | 29,865       | 7616%           | 4,706                 |
| Surplus/(Deficit) after capital transfers & contributions     | 40,040             | 4,700              | _                  | 30,237         | 30,237        | 392              | 29,003       | 7010%           | 4,700                 |
| Share of surplus/ (deficit) of associate                      | -                  | -                  | -                  | -              | -             | -                | _            |                 | -                     |
| Surplus/ (Deficit) for the year                               | 40,640             | 4,706              | -                  | 30,257         | 30,257        | 392              | 29,865       | 7616%           | 4,706                 |
| Capital expenditure & funds sources                           |                    |                    |                    |                |               |                  |              |                 |                       |
| Capital expenditure                                           | 30,492             | 20,454             | -                  | 4,376          | 4,376         | 1,704            | 2,671        | 157%            | 20,454                |
| Capital transfers recognised                                  | 18,545             | 18,392             | -                  | 3,311          | 3,311         | 1,533            | 1,778        | 116%            | 18,392                |
| Borrowing                                                     | _                  | _                  | _                  | _              | _             | _                | _            |                 | _                     |
| Internally generated funds                                    | 23,797             | 4,530              | _                  | 1,888          | 1,888         | 378              | 1,510        | 400%            | 4,530                 |
| Total sources of capital funds                                | 42,342             | 22,922             | -                  | 5,199          | 5,199         | 1,910            | 3,288        | 172%            | 22,922                |
| Financial position                                            |                    |                    |                    |                |               |                  |              |                 |                       |
| Total current assets                                          | 57,118             | 74,755             | _                  |                | 87,772        |                  |              |                 | 74,755                |
| Total non current assets                                      | 257,506            | 210,346            | -                  |                | 261,767       |                  |              |                 | 210,346               |
| Total current liabilities                                     | 26,257             | 32,383             | -                  |                | 30,915        |                  |              |                 | 32,383                |
| Total non current liabilities                                 | 3,995              | 7,019              | _                  |                | 3,995         |                  |              |                 | 7,019                 |
| Community wealth/Equity                                       | 284,373            | 267,687            | -                  |                | 314,629       |                  |              |                 | 267,687               |
| Cash flows                                                    |                    |                    |                    |                |               |                  |              |                 |                       |
| Net cash from (used) operating                                | (32,865)           | 7,806              | _                  | 41,524         | 31,127        | 1,872            | (29,255)     | -1563%          | 7,806                 |
| Net cash from (used) investing                                | 338,530            | (26,360)           | _                  | (5,199)        | 5,199         | (2,197)          |              | 337%            | (26,360)              |
| Net cash from (used) financing                                | -                  | (20,000)           | _                  | (0,100)        | -             | (2,101)          | (1,000)      | 001 70          | (20,000)              |
| Cash/cash equivalents at the month/year end                   | 316,675            | (71,796)           | _                  | _              | 36,435        | (53,566)         | (90,001)     | 168%            | _                     |
| Debtors & creditors analysis                                  | 0-30 Days          | 31-60 Days         | 61-90 Days         | 91-120 Days    | 121-150 Dys   | 151-180 Dys      | 181 Dys-1    | Over 1Yr        | Total                 |
|                                                               | o oo baya          | J. OU Days         | 31 00 Days         | or izo bays    | .2. 100 Dy3   | .01 100 Dys      | Yr           | 310. 111        | i Viai                |
| Debtors Age Analysis                                          |                    |                    | 10-                |                |               |                  | 6            | 00.000          | 0= 0==                |
| Total By Income Source                                        | 1,888              | 697                | 486                | 473            | 447           | 416              | 2,576        | 28,906          | 35,889                |
|                                                               |                    | i e                |                    |                | ı l           |                  | 1            |                 |                       |
| <u>Creditors Age Analysis</u><br>Total Creditors              | 782                | 5                  | 0                  |                | (0)           |                  | 0            |                 | 787                   |