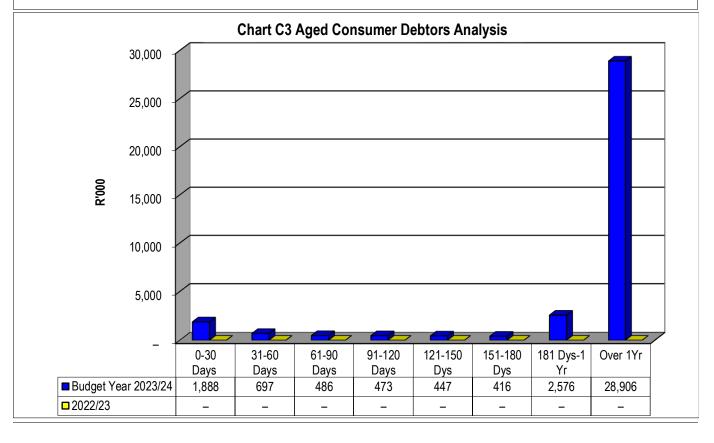

KZN226 Mkhambathini - Table C1 Monthly Budget Statement Summary - M01 July

|                                                               | 2022/23            |                    |                    |                | Budget Year 2 | 023/24           |              |                 |                       |
|---------------------------------------------------------------|--------------------|--------------------|--------------------|----------------|---------------|------------------|--------------|-----------------|-----------------------|
| Description                                                   | Audited<br>Outcome | Original<br>Budget | Adjusted<br>Budget | Monthly actual | YearTD actual | YearTD<br>budget | YTD variance | YTD<br>variance | Full Year<br>Forecast |
| R thousands                                                   |                    |                    |                    |                |               |                  |              | %               |                       |
| Financial Performance                                         |                    |                    |                    |                |               |                  |              |                 |                       |
| Property rates                                                | 21,310             | 24,850             | -                  | 1,859          | 1,859         | 2,071            | (212)        | -10%            | 24,850                |
| Service charges                                               | 596                | 653                | -                  | 52             | 52            | 54               | (2)          | -4%             | 653                   |
| Investment revenue                                            | 3,703              | -                  | -                  | -              | -             | -                | _            |                 | _                     |
| Transfers and subsidies - Operational                         | 3,703              | 3,100              | -                  | 282            | 282           | 258              | 24           | 9%              | 3,100                 |
| Other own revenue                                             | 99,434             | 98,318             | -                  | 36,508         | 36,508        | 8,193            | 28,315       | 346%            | -                     |
| Total Revenue (excluding capital transfers and contributions) | 128,745            | 126,922            | -                  | 38,701         | 38,701        | 10,577           | 28,124       | 266%            | 126,922               |
| Employee costs                                                | 45,886             | 49,690             | _                  | 4,988          | 4,988         | 4,141            | 848          |                 | 49,690                |
| Remuneration of Councillors                                   | 6,288              | 7,329              | _                  | 511            | 511           | 611              | (100)        |                 | 7,329                 |
| Depreciation and amortisation                                 | 12,796             | 12,643             | _                  | 937            | 937           | 1,054            | (116)        |                 | 12,643                |
| Interest                                                      | 39                 | _                  | _                  | _              | _             | _                |              |                 | _                     |
| Inventory consumed and bulk purchases                         | 3,223              | 4,627              | _                  | 189            | 189           | 386              | (196)        |                 | 4,627                 |
| Transfers and subsidies                                       | _                  | _                  | _                  | _              | _             | _                |              |                 | _                     |
| Other expenditure                                             | 65,501             | 66,319             | _                  | 4,678          | 4,678         | 5,527            | (849)        | -15%            | 66,319                |
| Total Expenditure                                             | 133,733            | 140,608            | _                  | 11,304         | 11,304        | 11,717           | (413)        | -4%             | 140,608               |
| Surplus/(Deficit)                                             | (4,989)            | (13,686)           | _                  | 27,397         | 27,397        | (1,141)          | 28,538       | -2502%          | (13,686)              |
| Transfers and subsidies - capital (monetary                   | 41,829             | 18,392             | _                  | 2,860          | 2,860         | 1,533            | 1,327        | 87%             | 18,392                |
| Transfers and subsidies - capital (in-kind)                   | 3,800              | .,                 |                    | ,              | ,,,,,         | ,                | ,-           |                 | -,                    |
| , ,                                                           | 40,640             | 4,706              |                    | 30,257         | 30,257        | 392              | 29,865       | 7616%           | 4,706                 |
| Surplus/(Deficit) after capital transfers & contributions     | 40,040             | 4,700              | _                  | 30,237         | 30,237        | 392              | 29,003       | 7010%           | 4,700                 |
| Share of surplus/ (deficit) of associate                      | -                  | -                  | -                  | -              | -             | -                | _            |                 | -                     |
| Surplus/ (Deficit) for the year                               | 40,640             | 4,706              | -                  | 30,257         | 30,257        | 392              | 29,865       | 7616%           | 4,706                 |
| Capital expenditure & funds sources                           |                    |                    |                    |                |               |                  |              |                 |                       |
| Capital expenditure                                           | 30,492             | 20,454             | -                  | 4,376          | 4,376         | 1,704            | 2,671        | 157%            | 20,454                |
| Capital transfers recognised                                  | 18,545             | 18,392             | -                  | 3,311          | 3,311         | 1,533            | 1,778        | 116%            | 18,392                |
| Borrowing                                                     | _                  | _                  | _                  | _              | _             | _                | _            |                 | _                     |
| Internally generated funds                                    | 23,797             | 4,530              | _                  | 1,888          | 1,888         | 378              | 1,510        | 400%            | 4,530                 |
| Total sources of capital funds                                | 42,342             | 22,922             | -                  | 5,199          | 5,199         | 1,910            | 3,288        | 172%            | 22,922                |
| Financial position                                            |                    |                    |                    |                |               |                  |              |                 |                       |
| Total current assets                                          | 57,118             | 74,755             | _                  |                | 87,772        |                  |              |                 | 74,755                |
| Total non current assets                                      | 257,506            | 210,346            | -                  |                | 261,767       |                  |              |                 | 210,346               |
| Total current liabilities                                     | 26,257             | 32,383             | -                  |                | 30,915        |                  |              |                 | 32,383                |
| Total non current liabilities                                 | 3,995              | 7,019              | _                  |                | 3,995         |                  |              |                 | 7,019                 |
| Community wealth/Equity                                       | 284,373            | 267,687            | -                  |                | 314,629       |                  |              |                 | 267,687               |
| Cash flows                                                    |                    |                    |                    |                |               |                  |              |                 |                       |
| Net cash from (used) operating                                | (32,865)           | 7,806              | _                  | 41,524         | 31,127        | 1,872            | (29,255)     | -1563%          | 7,806                 |
| Net cash from (used) investing                                | 338,530            | (26,360)           | _                  | (5,199)        | 5,199         | (2,197)          |              | 337%            | (26,360)              |
| Net cash from (used) financing                                | -                  | (20,000)           | _                  | (0,100)        | -             | (2,101)          | (1,000)      | 001 70          | (20,000)              |
| Cash/cash equivalents at the month/year end                   | 316,675            | (71,796)           | _                  | _              | 36,435        | (53,566)         | (90,001)     | 168%            | _                     |
| Debtors & creditors analysis                                  | 0-30 Days          | 31-60 Days         | 61-90 Days         | 91-120 Days    | 121-150 Dys   | 151-180 Dys      | 181 Dys-1    | Over 1Yr        | Total                 |
|                                                               | o oo baya          | J. OU Days         | 31 00 Days         | or izo bays    | .2. 100 Dy3   | .01 100 Dys      | Yr           | 310. 111        | i Viai                |
| Debtors Age Analysis                                          |                    |                    | 10-                |                |               |                  | 6            | 00.000          | 0= 0==                |
| Total By Income Source                                        | 1,888              | 697                | 486                | 473            | 447           | 416              | 2,576        | 28,906          | 35,889                |
|                                                               |                    | i e                |                    |                | ı l           |                  | 1            |                 |                       |
| <u>Creditors Age Analysis</u><br>Total Creditors              | 782                | 5                  | 0                  |                | (0)           |                  | 0            |                 | 787                   |