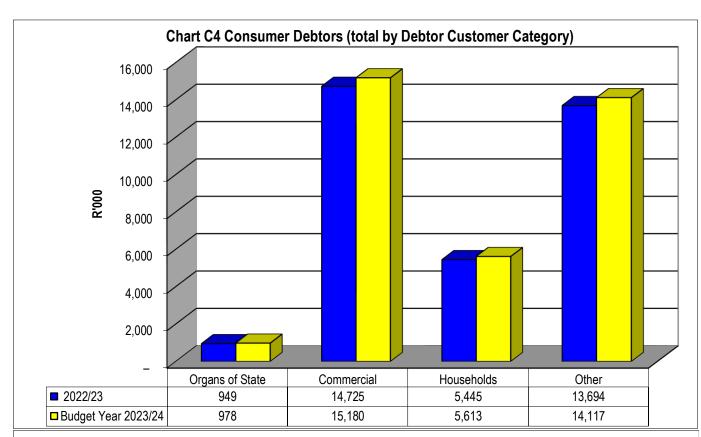

KZN226 Mkhambathini - Table C1 Monthly Budget Statement Summary - M01 July

|                                                               | 2022/23            |                    |                    |                | Budget Year 2 | 023/24           |              |                 |                       |
|---------------------------------------------------------------|--------------------|--------------------|--------------------|----------------|---------------|------------------|--------------|-----------------|-----------------------|
| Description                                                   | Audited<br>Outcome | Original<br>Budget | Adjusted<br>Budget | Monthly actual | YearTD actual | YearTD<br>budget | YTD variance | YTD<br>variance | Full Year<br>Forecast |
| R thousands                                                   |                    |                    |                    |                |               |                  |              | %               |                       |
| Financial Performance                                         |                    |                    |                    |                |               |                  |              |                 |                       |
| Property rates                                                | 21,310             | 24,850             | -                  | 1,859          | 1,859         | 2,071            | (212)        | -10%            | 24,850                |
| Service charges                                               | 596                | 653                | -                  | 52             | 52            | 54               | (2)          | -4%             | 653                   |
| Investment revenue                                            | 3,703              | -                  | -                  | -              | -             | -                | _            |                 | _                     |
| Transfers and subsidies - Operational                         | 3,703              | 3,100              | -                  | 282            | 282           | 258              | 24           | 9%              | 3,100                 |
| Other own revenue                                             | 99,434             | 98,318             | -                  | 36,508         | 36,508        | 8,193            | 28,315       | 346%            | -                     |
| Total Revenue (excluding capital transfers and contributions) | 128,745            | 126,922            | -                  | 38,701         | 38,701        | 10,577           | 28,124       | 266%            | 126,922               |
| Employee costs                                                | 45,886             | 49,690             | _                  | 4,988          | 4,988         | 4,141            | 848          |                 | 49,690                |
| Remuneration of Councillors                                   | 6,288              | 7,329              | _                  | 511            | 511           | 611              | (100)        |                 | 7,329                 |
| Depreciation and amortisation                                 | 12,796             | 12,643             | _                  | 937            | 937           | 1,054            | (116)        |                 | 12,643                |
| Interest                                                      | 39                 | _                  | _                  | _              | _             | _                |              |                 | _                     |
| Inventory consumed and bulk purchases                         | 3,223              | 4,627              | _                  | 189            | 189           | 386              | (196)        |                 | 4,627                 |
| Transfers and subsidies                                       | _                  | _                  | _                  | _              | _             | _                |              |                 | _                     |
| Other expenditure                                             | 65,501             | 66,319             | _                  | 4,678          | 4,678         | 5,527            | (849)        | -15%            | 66,319                |
| Total Expenditure                                             | 133,733            | 140,608            | _                  | 11,304         | 11,304        | 11,717           | (413)        | -4%             | 140,608               |
| Surplus/(Deficit)                                             | (4,989)            | (13,686)           | _                  | 27,397         | 27,397        | (1,141)          | 28,538       | -2502%          | (13,686)              |
| Transfers and subsidies - capital (monetary                   | 41,829             | 18,392             | _                  | 2,860          | 2,860         | 1,533            | 1,327        | 87%             | 18,392                |
| Transfers and subsidies - capital (in-kind)                   | 3,800              | .,                 |                    | ,              | ,,,,,         | ,                | ,-           |                 | -,                    |
| , ,                                                           | 40,640             | 4,706              |                    | 30,257         | 30,257        | 392              | 29,865       | 7616%           | 4,706                 |
| Surplus/(Deficit) after capital transfers & contributions     | 40,040             | 4,700              | _                  | 30,237         | 30,237        | 392              | 29,003       | 7010%           | 4,700                 |
| Share of surplus/ (deficit) of associate                      | -                  | -                  | -                  | -              | -             | -                | _            |                 | -                     |
| Surplus/ (Deficit) for the year                               | 40,640             | 4,706              | -                  | 30,257         | 30,257        | 392              | 29,865       | 7616%           | 4,706                 |
| Capital expenditure & funds sources                           |                    |                    |                    |                |               |                  |              |                 |                       |
| Capital expenditure                                           | 30,492             | 20,454             | -                  | 4,376          | 4,376         | 1,704            | 2,671        | 157%            | 20,454                |
| Capital transfers recognised                                  | 18,545             | 18,392             | -                  | 3,311          | 3,311         | 1,533            | 1,778        | 116%            | 18,392                |
| Borrowing                                                     | _                  | _                  | _                  | _              | _             | _                | _            |                 | _                     |
| Internally generated funds                                    | 23,797             | 4,530              | _                  | 1,888          | 1,888         | 378              | 1,510        | 400%            | 4,530                 |
| Total sources of capital funds                                | 42,342             | 22,922             | -                  | 5,199          | 5,199         | 1,910            | 3,288        | 172%            | 22,922                |
| Financial position                                            |                    |                    |                    |                |               |                  |              |                 |                       |
| Total current assets                                          | 57,118             | 74,755             | _                  |                | 87,772        |                  |              |                 | 74,755                |
| Total non current assets                                      | 257,506            | 210,346            | -                  |                | 261,767       |                  |              |                 | 210,346               |
| Total current liabilities                                     | 26,257             | 32,383             | -                  |                | 30,915        |                  |              |                 | 32,383                |
| Total non current liabilities                                 | 3,995              | 7,019              | _                  |                | 3,995         |                  |              |                 | 7,019                 |
| Community wealth/Equity                                       | 284,373            | 267,687            | -                  |                | 314,629       |                  |              |                 | 267,687               |
| Cash flows                                                    |                    |                    |                    |                |               |                  |              |                 |                       |
| Net cash from (used) operating                                | (32,865)           | 7,806              | _                  | 41,524         | 31,127        | 1,872            | (29,255)     | -1563%          | 7,806                 |
| Net cash from (used) investing                                | 338,530            | (26,360)           | _                  | (5,199)        | 5,199         | (2,197)          |              | 337%            | (26,360)              |
| Net cash from (used) financing                                | -                  | (20,000)           | _                  | (0,100)        | -             | (2,101)          | (1,000)      | 001 70          | (20,000)              |
| Cash/cash equivalents at the month/year end                   | 316,675            | (71,796)           | _                  | _              | 36,435        | (53,566)         | (90,001)     | 168%            | _                     |
| Debtors & creditors analysis                                  | 0-30 Days          | 31-60 Days         | 61-90 Days         | 91-120 Days    | 121-150 Dys   | 151-180 Dys      | 181 Dys-1    | Over 1Yr        | Total                 |
|                                                               | o oo baya          | J. OU Days         | 31 00 Days         | or izo bays    | .2. 100 Dy3   | .01 100 Dys      | Yr           | 310. 111        | i Viai                |
| Debtors Age Analysis                                          |                    |                    | 10-                |                |               |                  | 6            | 00.000          | 0= 0==                |
| Total By Income Source                                        | 1,888              | 697                | 486                | 473            | 447           | 416              | 2,576        | 28,906          | 35,889                |
|                                                               |                    | i e                |                    |                | ı l           |                  | 1            |                 |                       |
| <u>Creditors Age Analysis</u><br>Total Creditors              | 782                | 5                  | 0                  |                | (0)           |                  | 0            |                 | 787                   |