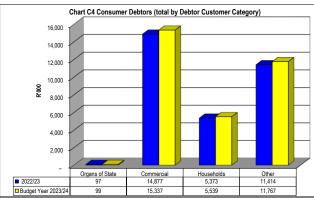

Fax number E-mail address

KZN226 Mkhambathini - Table C1 Monthly Budget Statement Summary - M03 September

|                                                               | 2022/23            |                    |                    |                | Budget Year 2 | 2023/24          |                 |                 |                       |
|---------------------------------------------------------------|--------------------|--------------------|--------------------|----------------|---------------|------------------|-----------------|-----------------|-----------------------|
| Description                                                   | Audited<br>Outcome | Original<br>Budget | Adjusted<br>Budget | Monthly actual | YearTD actual | YearTD<br>budget | YTD<br>variance | YTD<br>variance | Full Year<br>Forecast |
| R thousands                                                   |                    |                    |                    |                |               |                  |                 | %               |                       |
| Financial Performance                                         |                    |                    |                    |                |               |                  |                 |                 |                       |
| Property rates                                                | 23,937             | 24,850             | -                  | 2,093          | 6,279         | 6,212            | 67              | 1%              | 24,850                |
| Service charges                                               | 596                | 653                | -                  | 52             | 157           | 163              | (6)             | -4%             | 653                   |
| Investment revenue                                            | 3,703              | -                  | -                  | _              | _             | _                | _               |                 | -                     |
| Transfers and subsidies - Operational                         | 3,703              | 3,100              | _                  | 175            | 832           | 775              | 57              | 7%              | 3,100                 |
| Other own revenue                                             | 105,299            | 98,318             | ı                  | 1,833          | 39,670        | 24,580           | 15,090          | 61%             | -                     |
| Total Revenue (excluding capital transfers and contributions) | 137,238            | 126,922            | -                  | 4,154          | 46,938        | 31,730           | 15,208          | 48%             | 126,922               |
| Employee costs                                                | 49,162             | 49,690             | _                  | 4,059          | 13,136        | 12,423           | 714             |                 | 49,690                |
| Remuneration of Councillors                                   | 6,288              | 7,329              | _                  | 511            | 1,533         | 1,832            | (299)           |                 | 7,329                 |
| Depreciation and amortisation                                 | 12,968             | 12,643             | _                  | 894            | 2,769         | 3,161            | (392)           |                 | 12,643                |
| Interest                                                      | 39                 | _                  | _                  | _              | _             | _                | _               |                 | _                     |
| Inventory consumed and bulk purchases                         | 3,223              | 4,627              | _                  | 329            | 885           | 1,157            | (272)           |                 | 4,627                 |
| Transfers and subsidies                                       | -                  | .,02.              | _                  | _              | _             |                  | (=: =)          |                 | -,02.                 |
| Other expenditure                                             | 93,551             | 66,319             | _                  | 5,441          | 15,809        | 16,580           | (771)           | -5%             | 66,319                |
| Total Expenditure                                             | 165,232            | 140,608            | _                  | 11,234         | 34,132        | 35,152           | (1,020)         | -3%             | 140,608               |
| Surplus/(Deficit)                                             | (27,994)           | (13,686)           |                    | (7,080)        | 12,807        | (3,422)          | 16,228          | -474%           | (13,686)              |
| Transfers and subsidies - capital (monetary                   | 62,681             | 18,392             | _                  | 752            | 4,442         | 4,598            | (156)           | l .             | 18,392                |
| _111                                                          | ·                  | 10,032             |                    | 102            | 7,772         | 7,000            | (130)           | -570            | 10,552                |
| Transfers and subsidies - capital (in-kind)                   | 3,800              | -                  | -                  | -              | -             | -                | -               |                 | -                     |
| Surplus/(Deficit) after capital transfers & contributions     | 38,487             | 4,706              | -                  | (6,328)        | 17,248        | 1,176            | 16,072          | 1366%           | 4,706                 |
| Share of surplus/ (deficit) of associate                      | -                  | -                  | _                  | _              | _             | _                | _               |                 | _                     |
| Surplus/ (Deficit) for the year                               | 38,487             | 4,706              | -                  | (6,328)        | 17,248        | 1,176            | 16,072          | 1366%           | 4,706                 |
| Capital expenditure & funds sources                           |                    |                    |                    |                |               |                  |                 |                 |                       |
| Capital expenditure                                           | 30,492             | 20,454             | _                  | 2,548          | 8,201         | 5,113            | 3,088           | 60%             | 20,454                |
| Capital transfers recognised                                  | 18,668             | 18,392             | _                  | 654            | 4,685         | 4,598            | 87              | 2%              | 18,392                |
| Borrowing                                                     | _                  | _                  | _                  | _              | _             | _                | _               |                 | _                     |
| Internally generated funds                                    | 23,797             | 4,530              | _                  | 1,894          | 4,339         | 1,133            | 3,206           | 283%            | 4,530                 |
| Total sources of capital funds                                | 42,465             | 22,922             | -                  | 2,548          | 9,024         | 5,730            | 3,294           | 57%             | 22,922                |
| Financial position                                            |                    |                    |                    |                |               |                  |                 |                 |                       |
| Total current assets                                          | 53,692             | 74,755             | _                  |                | 49,624        |                  |                 |                 | 74,755                |
| Total non current assets                                      | 257,458            | 210,346            | _                  |                | 263,713       |                  |                 |                 | 210,346               |
| Total current liabilities                                     | 23,903             | 10,395             | _                  |                | 22,852        |                  |                 |                 | 10,395                |
| Total non current liabilities                                 | 3,995              | 7,019              | _                  |                | 3,995         |                  |                 |                 | 7,019                 |
| Community wealth/Equity                                       | 283,251            | 267,687            | _                  |                | 300,499       |                  |                 |                 | 267,687               |
| , , ,                                                         | 200,201            | 201,001            |                    |                | 000,100       |                  |                 |                 | 201,001               |
| Cash flows                                                    |                    |                    |                    |                |               |                  |                 |                 |                       |
| Net cash from (used) operating                                | (51,076)           | 7,806              | _                  | 9,339          | 18,346        | 5,616            | (12,730)        | l .             | 7,806                 |
| Net cash from (used) investing                                | 338,653            | (26,360)           | _                  | (2,548)        | 9,024         | (6,590)          | (15,614)        | 237%            | (26,360)              |
| Net cash from (used) financing                                | _                  | -                  | _                  | _              | _             | _                | _               |                 | -                     |
| Cash/cash equivalents at the month/year end                   | 298,572            | (71,796)           | -                  | -              | 19,498        | (54,215)         | (73,714)        | 136%            | -                     |
| Debtors & creditors analysis                                  | 0-30 Days          | 31-60 Days         | 61-90 Days         | 91-120 Days    | 121-150 Dys   | 151-180 Dys      | 181 Dys-1<br>Yr | Over 1Yr        | Total                 |
| Debtors Age Analysis                                          |                    |                    |                    |                |               |                  |                 |                 |                       |
| Total By Income Source                                        | 139                | (887)              | 492                | 423            | 419           | 411              | 2,398           | 29,347          | 32,742                |
| Creditors Age Analysis                                        |                    |                    |                    |                |               |                  |                 |                 |                       |
| Total Creditors                                               | 915                | _                  | 0                  | _              | (0)           | 0                | 0               | -               | 915                   |
|                                                               |                    |                    |                    |                | ]             |                  |                 |                 |                       |