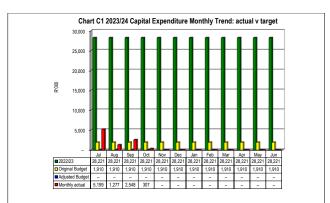

Fax number E-mail address

KZN226 Mkhambathini - Table C1 Monthly Budget Statement Summary - M03 September

|                                                               | 2022/23            |                    |                    |                | Budget Year 2 | 2023/24          |                 |                 |                       |
|---------------------------------------------------------------|--------------------|--------------------|--------------------|----------------|---------------|------------------|-----------------|-----------------|-----------------------|
| Description                                                   | Audited<br>Outcome | Original<br>Budget | Adjusted<br>Budget | Monthly actual | YearTD actual | YearTD<br>budget | YTD<br>variance | YTD<br>variance | Full Year<br>Forecast |
| R thousands                                                   |                    |                    |                    |                |               |                  |                 | %               |                       |
| Financial Performance                                         |                    |                    |                    |                |               |                  |                 |                 |                       |
| Property rates                                                | 23,937             | 24,850             | -                  | 2,093          | 6,279         | 6,212            | 67              | 1%              | 24,850                |
| Service charges                                               | 596                | 653                | -                  | 52             | 157           | 163              | (6)             | -4%             | 653                   |
| Investment revenue                                            | 3,703              | -                  | -                  | _              | _             | _                | _               |                 | -                     |
| Transfers and subsidies - Operational                         | 3,703              | 3,100              | _                  | 175            | 832           | 775              | 57              | 7%              | 3,100                 |
| Other own revenue                                             | 105,299            | 98,318             | ı                  | 1,833          | 39,670        | 24,580           | 15,090          | 61%             | -                     |
| Total Revenue (excluding capital transfers and contributions) | 137,238            | 126,922            | -                  | 4,154          | 46,938        | 31,730           | 15,208          | 48%             | 126,922               |
| Employee costs                                                | 49,162             | 49,690             | _                  | 4,059          | 13,136        | 12,423           | 714             |                 | 49,690                |
| Remuneration of Councillors                                   | 6,288              | 7,329              | _                  | 511            | 1,533         | 1,832            | (299)           |                 | 7,329                 |
| Depreciation and amortisation                                 | 12,968             | 12,643             | _                  | 894            | 2,769         | 3,161            | (392)           |                 | 12,643                |
| Interest                                                      | 39                 | _                  | _                  | _              | _             | _                | _               |                 | _                     |
| Inventory consumed and bulk purchases                         | 3,223              | 4,627              | _                  | 329            | 885           | 1,157            | (272)           |                 | 4,627                 |
| Transfers and subsidies                                       | -                  | .,02.              | _                  | _              | _             |                  | (=: =)          |                 | -,02.                 |
| Other expenditure                                             | 93,551             | 66,319             | _                  | 5,441          | 15,809        | 16,580           | (771)           | -5%             | 66,319                |
| Total Expenditure                                             | 165,232            | 140,608            | _                  | 11,234         | 34,132        | 35,152           | (1,020)         | -3%             | 140,608               |
| Surplus/(Deficit)                                             | (27,994)           | (13,686)           |                    | (7,080)        | 12,807        | (3,422)          | 16,228          | -474%           | (13,686)              |
| Transfers and subsidies - capital (monetary                   | 62,681             | 18,392             | _                  | 752            | 4,442         | 4,598            | (156)           | l .             | 18,392                |
| _111                                                          | ·                  | 10,032             |                    | 102            | 7,772         | 7,000            | (130)           | -570            | 10,552                |
| Transfers and subsidies - capital (in-kind)                   | 3,800              | -                  | -                  | -              | -             | -                | -               |                 | -                     |
| Surplus/(Deficit) after capital transfers & contributions     | 38,487             | 4,706              | -                  | (6,328)        | 17,248        | 1,176            | 16,072          | 1366%           | 4,706                 |
| Share of surplus/ (deficit) of associate                      | -                  | -                  | _                  | _              | _             | _                | _               |                 | _                     |
| Surplus/ (Deficit) for the year                               | 38,487             | 4,706              | -                  | (6,328)        | 17,248        | 1,176            | 16,072          | 1366%           | 4,706                 |
| Capital expenditure & funds sources                           |                    |                    |                    |                |               |                  |                 |                 |                       |
| Capital expenditure                                           | 30,492             | 20,454             | _                  | 2,548          | 8,201         | 5,113            | 3,088           | 60%             | 20,454                |
| Capital transfers recognised                                  | 18,668             | 18,392             | _                  | 654            | 4,685         | 4,598            | 87              | 2%              | 18,392                |
| Borrowing                                                     | _                  | _                  | _                  | _              | _             | _                | _               |                 | _                     |
| Internally generated funds                                    | 23,797             | 4,530              | _                  | 1,894          | 4,339         | 1,133            | 3,206           | 283%            | 4,530                 |
| Total sources of capital funds                                | 42,465             | 22,922             | -                  | 2,548          | 9,024         | 5,730            | 3,294           | 57%             | 22,922                |
| Financial position                                            |                    |                    |                    |                |               |                  |                 |                 |                       |
| Total current assets                                          | 53,692             | 74,755             | _                  |                | 49,624        |                  |                 |                 | 74,755                |
| Total non current assets                                      | 257,458            | 210,346            | _                  |                | 263,713       |                  |                 |                 | 210,346               |
| Total current liabilities                                     | 23,903             | 10,395             | _                  |                | 22,852        |                  |                 |                 | 10,395                |
| Total non current liabilities                                 | 3,995              | 7,019              | _                  |                | 3,995         |                  |                 |                 | 7,019                 |
| Community wealth/Equity                                       | 283,251            | 267,687            | _                  |                | 300,499       |                  |                 |                 | 267,687               |
| , , ,                                                         | 200,201            | 201,001            |                    |                | 000,100       |                  |                 |                 | 201,001               |
| Cash flows                                                    |                    |                    |                    |                |               |                  |                 |                 |                       |
| Net cash from (used) operating                                | (51,076)           | 7,806              | _                  | 9,339          | 18,346        | 5,616            | (12,730)        | l .             | 7,806                 |
| Net cash from (used) investing                                | 338,653            | (26,360)           | _                  | (2,548)        | 9,024         | (6,590)          | (15,614)        | 237%            | (26,360)              |
| Net cash from (used) financing                                | _                  | -                  | _                  | _              | _             | _                | _               |                 | -                     |
| Cash/cash equivalents at the month/year end                   | 298,572            | (71,796)           | -                  | -              | 19,498        | (54,215)         | (73,714)        | 136%            | -                     |
| Debtors & creditors analysis                                  | 0-30 Days          | 31-60 Days         | 61-90 Days         | 91-120 Days    | 121-150 Dys   | 151-180 Dys      | 181 Dys-1<br>Yr | Over 1Yr        | Total                 |
| Debtors Age Analysis                                          |                    |                    |                    |                |               |                  |                 |                 |                       |
| Total By Income Source                                        | 139                | (887)              | 492                | 423            | 419           | 411              | 2,398           | 29,347          | 32,742                |
| Creditors Age Analysis                                        |                    |                    |                    |                |               |                  |                 |                 |                       |
| Total Creditors                                               | 915                | _                  | 0                  | _              | (0)           | 0                | 0               | -               | 915                   |
|                                                               |                    |                    |                    |                | ]             |                  |                 |                 |                       |