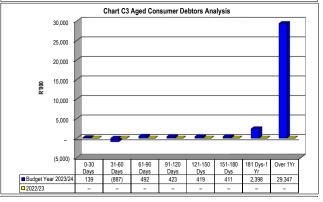

Fax number E-mail address

KZN226 Mkhambathini - Table C1 Monthly Budget Statement Summary - M03 September

|                                                               | 2022/23            |                    |                    |                | Budget Year 2 | 2023/24          |                 |                 |                       |
|---------------------------------------------------------------|--------------------|--------------------|--------------------|----------------|---------------|------------------|-----------------|-----------------|-----------------------|
| Description                                                   | Audited<br>Outcome | Original<br>Budget | Adjusted<br>Budget | Monthly actual | YearTD actual | YearTD<br>budget | YTD<br>variance | YTD<br>variance | Full Year<br>Forecast |
| R thousands                                                   |                    |                    |                    |                |               |                  |                 | %               |                       |
| Financial Performance                                         |                    |                    |                    |                |               |                  |                 |                 |                       |
| Property rates                                                | 23,937             | 24,850             | -                  | 2,093          | 6,279         | 6,212            | 67              | 1%              | 24,850                |
| Service charges                                               | 596                | 653                | -                  | 52             | 157           | 163              | (6)             | -4%             | 653                   |
| Investment revenue                                            | 3,703              | -                  | -                  | _              | _             | _                | _               |                 | -                     |
| Transfers and subsidies - Operational                         | 3,703              | 3,100              | _                  | 175            | 832           | 775              | 57              | 7%              | 3,100                 |
| Other own revenue                                             | 105,299            | 98,318             | ı                  | 1,833          | 39,670        | 24,580           | 15,090          | 61%             | -                     |
| Total Revenue (excluding capital transfers and contributions) | 137,238            | 126,922            | -                  | 4,154          | 46,938        | 31,730           | 15,208          | 48%             | 126,922               |
| Employee costs                                                | 49,162             | 49,690             | _                  | 4,059          | 13,136        | 12,423           | 714             |                 | 49,690                |
| Remuneration of Councillors                                   | 6,288              | 7,329              | _                  | 511            | 1,533         | 1,832            | (299)           |                 | 7,329                 |
| Depreciation and amortisation                                 | 12,968             | 12,643             | _                  | 894            | 2,769         | 3,161            | (392)           |                 | 12,643                |
| Interest                                                      | 39                 | _                  | _                  | _              | _             | _                | _               |                 | _                     |
| Inventory consumed and bulk purchases                         | 3,223              | 4,627              | _                  | 329            | 885           | 1,157            | (272)           |                 | 4,627                 |
| Transfers and subsidies                                       | -                  | .,02.              | _                  | _              | _             |                  | (=: =)          |                 | -,02.                 |
| Other expenditure                                             | 93,551             | 66,319             | _                  | 5,441          | 15,809        | 16,580           | (771)           | -5%             | 66,319                |
| Total Expenditure                                             | 165,232            | 140,608            | _                  | 11,234         | 34,132        | 35,152           | (1,020)         | -3%             | 140,608               |
| Surplus/(Deficit)                                             | (27,994)           | (13,686)           |                    | (7,080)        | 12,807        | (3,422)          | 16,228          | -474%           | (13,686)              |
| Transfers and subsidies - capital (monetary                   | 62,681             | 18,392             | _                  | 752            | 4,442         | 4,598            | (156)           | l .             | 18,392                |
| _111                                                          | ·                  | 10,032             |                    | 102            | 7,772         | 7,000            | (130)           | -570            | 10,552                |
| Transfers and subsidies - capital (in-kind)                   | 3,800              | -                  | -                  | -              | -             | -                | -               |                 | -                     |
| Surplus/(Deficit) after capital transfers & contributions     | 38,487             | 4,706              | -                  | (6,328)        | 17,248        | 1,176            | 16,072          | 1366%           | 4,706                 |
| Share of surplus/ (deficit) of associate                      | -                  | -                  | _                  | _              | _             | _                | _               |                 | _                     |
| Surplus/ (Deficit) for the year                               | 38,487             | 4,706              | -                  | (6,328)        | 17,248        | 1,176            | 16,072          | 1366%           | 4,706                 |
| Capital expenditure & funds sources                           |                    |                    |                    |                |               |                  |                 |                 |                       |
| Capital expenditure                                           | 30,492             | 20,454             | _                  | 2,548          | 8,201         | 5,113            | 3,088           | 60%             | 20,454                |
| Capital transfers recognised                                  | 18,668             | 18,392             | _                  | 654            | 4,685         | 4,598            | 87              | 2%              | 18,392                |
| Borrowing                                                     | _                  | _                  | _                  | _              | _             | _                | _               |                 | _                     |
| Internally generated funds                                    | 23,797             | 4,530              | _                  | 1,894          | 4,339         | 1,133            | 3,206           | 283%            | 4,530                 |
| Total sources of capital funds                                | 42,465             | 22,922             | -                  | 2,548          | 9,024         | 5,730            | 3,294           | 57%             | 22,922                |
| Financial position                                            |                    |                    |                    |                |               |                  |                 |                 |                       |
| Total current assets                                          | 53,692             | 74,755             | _                  |                | 49,624        |                  |                 |                 | 74,755                |
| Total non current assets                                      | 257,458            | 210,346            | _                  |                | 263,713       |                  |                 |                 | 210,346               |
| Total current liabilities                                     | 23,903             | 10,395             | _                  |                | 22,852        |                  |                 |                 | 10,395                |
| Total non current liabilities                                 | 3,995              | 7,019              | _                  |                | 3,995         |                  |                 |                 | 7,019                 |
| Community wealth/Equity                                       | 283,251            | 267,687            | _                  |                | 300,499       |                  |                 |                 | 267,687               |
| , , ,                                                         | 200,201            | 201,001            |                    |                | 000,100       |                  |                 |                 | 201,001               |
| Cash flows                                                    |                    |                    |                    |                |               |                  |                 |                 |                       |
| Net cash from (used) operating                                | (51,076)           | 7,806              | _                  | 9,339          | 18,346        | 5,616            | (12,730)        | l .             | 7,806                 |
| Net cash from (used) investing                                | 338,653            | (26,360)           | _                  | (2,548)        | 9,024         | (6,590)          | (15,614)        | 237%            | (26,360)              |
| Net cash from (used) financing                                | _                  | -                  | _                  | _              | _             | _                | _               |                 | -                     |
| Cash/cash equivalents at the month/year end                   | 298,572            | (71,796)           | -                  | -              | 19,498        | (54,215)         | (73,714)        | 136%            | -                     |
| Debtors & creditors analysis                                  | 0-30 Days          | 31-60 Days         | 61-90 Days         | 91-120 Days    | 121-150 Dys   | 151-180 Dys      | 181 Dys-1<br>Yr | Over 1Yr        | Total                 |
| Debtors Age Analysis                                          |                    |                    |                    |                |               |                  |                 |                 |                       |
| Total By Income Source                                        | 139                | (887)              | 492                | 423            | 419           | 411              | 2,398           | 29,347          | 32,742                |
| Creditors Age Analysis                                        |                    |                    |                    |                |               |                  |                 |                 |                       |
| Total Creditors                                               | 915                | _                  | 0                  | _              | (0)           | 0                | 0               | -               | 915                   |
|                                                               |                    |                    |                    |                | ]             |                  |                 |                 |                       |