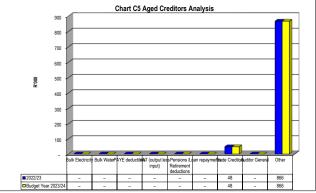

Fax number E-mail address

KZN226 Mkhambathini - Table C1 Monthly Budget Statement Summary - M03 September

|                                                               | 2022/23            |                    |                    |                | Budget Year 2 | 2023/24          |                 |                 |                       |
|---------------------------------------------------------------|--------------------|--------------------|--------------------|----------------|---------------|------------------|-----------------|-----------------|-----------------------|
| Description                                                   | Audited<br>Outcome | Original<br>Budget | Adjusted<br>Budget | Monthly actual | YearTD actual | YearTD<br>budget | YTD<br>variance | YTD<br>variance | Full Year<br>Forecast |
| R thousands                                                   |                    |                    |                    |                |               |                  |                 | %               |                       |
| Financial Performance                                         |                    |                    |                    |                |               |                  |                 |                 |                       |
| Property rates                                                | 23,937             | 24,850             | -                  | 2,093          | 6,279         | 6,212            | 67              | 1%              | 24,850                |
| Service charges                                               | 596                | 653                | -                  | 52             | 157           | 163              | (6)             | -4%             | 653                   |
| Investment revenue                                            | 3,703              | -                  | -                  | _              | _             | _                | _               |                 | -                     |
| Transfers and subsidies - Operational                         | 3,703              | 3,100              | _                  | 175            | 832           | 775              | 57              | 7%              | 3,100                 |
| Other own revenue                                             | 105,299            | 98,318             | ı                  | 1,833          | 39,670        | 24,580           | 15,090          | 61%             | -                     |
| Total Revenue (excluding capital transfers and contributions) | 137,238            | 126,922            | -                  | 4,154          | 46,938        | 31,730           | 15,208          | 48%             | 126,922               |
| Employee costs                                                | 49,162             | 49,690             | _                  | 4,059          | 13,136        | 12,423           | 714             |                 | 49,690                |
| Remuneration of Councillors                                   | 6,288              | 7,329              | _                  | 511            | 1,533         | 1,832            | (299)           |                 | 7,329                 |
| Depreciation and amortisation                                 | 12,968             | 12,643             | _                  | 894            | 2,769         | 3,161            | (392)           |                 | 12,643                |
| Interest                                                      | 39                 | _                  | _                  | _              | _             | _                | _               |                 | _                     |
| Inventory consumed and bulk purchases                         | 3,223              | 4,627              | _                  | 329            | 885           | 1,157            | (272)           |                 | 4,627                 |
| Transfers and subsidies                                       | -                  | .,02.              | _                  | _              | _             |                  | (=: =)          |                 | -,02.                 |
| Other expenditure                                             | 93,551             | 66,319             | _                  | 5,441          | 15,809        | 16,580           | (771)           | -5%             | 66,319                |
| Total Expenditure                                             | 165,232            | 140,608            | _                  | 11,234         | 34,132        | 35,152           | (1,020)         | -3%             | 140,608               |
| Surplus/(Deficit)                                             | (27,994)           | (13,686)           |                    | (7,080)        | 12,807        | (3,422)          | 16,228          | -474%           | (13,686)              |
| Transfers and subsidies - capital (monetary                   | 62,681             | 18,392             | _                  | 752            | 4,442         | 4,598            | (156)           | l .             | 18,392                |
| _111                                                          | ·                  | 10,032             |                    | 102            | 7,772         | 7,000            | (130)           | -570            | 10,552                |
| Transfers and subsidies - capital (in-kind)                   | 3,800              | -                  | -                  | -              | -             | -                | -               |                 | -                     |
| Surplus/(Deficit) after capital transfers & contributions     | 38,487             | 4,706              | -                  | (6,328)        | 17,248        | 1,176            | 16,072          | 1366%           | 4,706                 |
| Share of surplus/ (deficit) of associate                      | -                  | -                  | _                  | _              | _             | _                | _               |                 | _                     |
| Surplus/ (Deficit) for the year                               | 38,487             | 4,706              | -                  | (6,328)        | 17,248        | 1,176            | 16,072          | 1366%           | 4,706                 |
| Capital expenditure & funds sources                           |                    |                    |                    |                |               |                  |                 |                 |                       |
| Capital expenditure                                           | 30,492             | 20,454             | _                  | 2,548          | 8,201         | 5,113            | 3,088           | 60%             | 20,454                |
| Capital transfers recognised                                  | 18,668             | 18,392             | _                  | 654            | 4,685         | 4,598            | 87              | 2%              | 18,392                |
| Borrowing                                                     | _                  | _                  | _                  | _              | _             | _                | _               |                 | _                     |
| Internally generated funds                                    | 23,797             | 4,530              | _                  | 1,894          | 4,339         | 1,133            | 3,206           | 283%            | 4,530                 |
| Total sources of capital funds                                | 42,465             | 22,922             | -                  | 2,548          | 9,024         | 5,730            | 3,294           | 57%             | 22,922                |
| Financial position                                            |                    |                    |                    |                |               |                  |                 |                 |                       |
| Total current assets                                          | 53,692             | 74,755             | _                  |                | 49,624        |                  |                 |                 | 74,755                |
| Total non current assets                                      | 257,458            | 210,346            | _                  |                | 263,713       |                  |                 |                 | 210,346               |
| Total current liabilities                                     | 23,903             | 10,395             | _                  |                | 22,852        |                  |                 |                 | 10,395                |
| Total non current liabilities                                 | 3,995              | 7,019              | _                  |                | 3,995         |                  |                 |                 | 7,019                 |
| Community wealth/Equity                                       | 283,251            | 267,687            | _                  |                | 300,499       |                  |                 |                 | 267,687               |
| , , ,                                                         | 200,201            | 201,001            |                    |                | 000,100       |                  |                 |                 | 201,001               |
| Cash flows                                                    |                    |                    |                    |                |               |                  |                 |                 |                       |
| Net cash from (used) operating                                | (51,076)           | 7,806              | _                  | 9,339          | 18,346        | 5,616            | (12,730)        | l .             | 7,806                 |
| Net cash from (used) investing                                | 338,653            | (26,360)           | _                  | (2,548)        | 9,024         | (6,590)          | (15,614)        | 237%            | (26,360)              |
| Net cash from (used) financing                                | _                  | -                  | _                  | _              | _             | _                | _               |                 | -                     |
| Cash/cash equivalents at the month/year end                   | 298,572            | (71,796)           | -                  | -              | 19,498        | (54,215)         | (73,714)        | 136%            | -                     |
| Debtors & creditors analysis                                  | 0-30 Days          | 31-60 Days         | 61-90 Days         | 91-120 Days    | 121-150 Dys   | 151-180 Dys      | 181 Dys-1<br>Yr | Over 1Yr        | Total                 |
| Debtors Age Analysis                                          |                    |                    |                    |                |               |                  |                 |                 |                       |
| Total By Income Source                                        | 139                | (887)              | 492                | 423            | 419           | 411              | 2,398           | 29,347          | 32,742                |
| Creditors Age Analysis                                        |                    |                    |                    |                |               |                  |                 |                 |                       |
| Total Creditors                                               | 915                | _                  | 0                  | _              | (0)           | 0                | 0               | -               | 915                   |
|                                                               |                    |                    |                    |                | ]             |                  |                 |                 |                       |