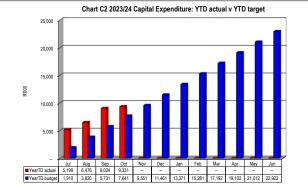

Fax number E-mail address

KZN226 Mkhambathini - Table C1 Monthly Budget Statement Summary - M03 September

|                                                               | 2022/23            |                    |                    |                | Budget Year 2 | 2023/24          |                 |                 |                       |
|---------------------------------------------------------------|--------------------|--------------------|--------------------|----------------|---------------|------------------|-----------------|-----------------|-----------------------|
| Description                                                   | Audited<br>Outcome | Original<br>Budget | Adjusted<br>Budget | Monthly actual | YearTD actual | YearTD<br>budget | YTD<br>variance | YTD<br>variance | Full Year<br>Forecast |
| R thousands                                                   |                    |                    |                    |                |               |                  |                 | %               |                       |
| Financial Performance                                         |                    |                    |                    |                |               |                  |                 |                 |                       |
| Property rates                                                | 23,937             | 24,850             | -                  | 2,093          | 6,279         | 6,212            | 67              | 1%              | 24,850                |
| Service charges                                               | 596                | 653                | -                  | 52             | 157           | 163              | (6)             | -4%             | 653                   |
| Investment revenue                                            | 3,703              | -                  | -                  | _              | _             | _                | _               |                 | -                     |
| Transfers and subsidies - Operational                         | 3,703              | 3,100              | _                  | 175            | 832           | 775              | 57              | 7%              | 3,100                 |
| Other own revenue                                             | 105,299            | 98,318             | ı                  | 1,833          | 39,670        | 24,580           | 15,090          | 61%             | -                     |
| Total Revenue (excluding capital transfers and contributions) | 137,238            | 126,922            | -                  | 4,154          | 46,938        | 31,730           | 15,208          | 48%             | 126,922               |
| Employee costs                                                | 49,162             | 49,690             | _                  | 4,059          | 13,136        | 12,423           | 714             |                 | 49,690                |
| Remuneration of Councillors                                   | 6,288              | 7,329              | _                  | 511            | 1,533         | 1,832            | (299)           |                 | 7,329                 |
| Depreciation and amortisation                                 | 12,968             | 12,643             | _                  | 894            | 2,769         | 3,161            | (392)           |                 | 12,643                |
| Interest                                                      | 39                 | _                  | _                  | _              | _             | _                | _               |                 | _                     |
| Inventory consumed and bulk purchases                         | 3,223              | 4,627              | _                  | 329            | 885           | 1,157            | (272)           |                 | 4,627                 |
| Transfers and subsidies                                       | -                  | .,02.              | _                  | _              | _             |                  | (=: =)          |                 | -,02.                 |
| Other expenditure                                             | 93,551             | 66,319             | _                  | 5,441          | 15,809        | 16,580           | (771)           | -5%             | 66,319                |
| Total Expenditure                                             | 165,232            | 140,608            | _                  | 11,234         | 34,132        | 35,152           | (1,020)         | -3%             | 140,608               |
| Surplus/(Deficit)                                             | (27,994)           | (13,686)           |                    | (7,080)        | 12,807        | (3,422)          | 16,228          | -474%           | (13,686)              |
| Transfers and subsidies - capital (monetary                   | 62,681             | 18,392             | _                  | 752            | 4,442         | 4,598            | (156)           | l .             | 18,392                |
| _111                                                          | ·                  | 10,032             |                    | 102            | 7,772         | 7,000            | (130)           | -570            | 10,552                |
| Transfers and subsidies - capital (in-kind)                   | 3,800              | -                  | -                  | -              | -             | -                | -               |                 | -                     |
| Surplus/(Deficit) after capital transfers & contributions     | 38,487             | 4,706              | -                  | (6,328)        | 17,248        | 1,176            | 16,072          | 1366%           | 4,706                 |
| Share of surplus/ (deficit) of associate                      | -                  | -                  | _                  | _              | _             | _                | _               |                 | _                     |
| Surplus/ (Deficit) for the year                               | 38,487             | 4,706              | -                  | (6,328)        | 17,248        | 1,176            | 16,072          | 1366%           | 4,706                 |
| Capital expenditure & funds sources                           |                    |                    |                    |                |               |                  |                 |                 |                       |
| Capital expenditure                                           | 30,492             | 20,454             | _                  | 2,548          | 8,201         | 5,113            | 3,088           | 60%             | 20,454                |
| Capital transfers recognised                                  | 18,668             | 18,392             | _                  | 654            | 4,685         | 4,598            | 87              | 2%              | 18,392                |
| Borrowing                                                     | _                  | _                  | _                  | _              | _             | _                | _               |                 | _                     |
| Internally generated funds                                    | 23,797             | 4,530              | _                  | 1,894          | 4,339         | 1,133            | 3,206           | 283%            | 4,530                 |
| Total sources of capital funds                                | 42,465             | 22,922             | -                  | 2,548          | 9,024         | 5,730            | 3,294           | 57%             | 22,922                |
| Financial position                                            |                    |                    |                    |                |               |                  |                 |                 |                       |
| Total current assets                                          | 53,692             | 74,755             | _                  |                | 49,624        |                  |                 |                 | 74,755                |
| Total non current assets                                      | 257,458            | 210,346            | _                  |                | 263,713       |                  |                 |                 | 210,346               |
| Total current liabilities                                     | 23,903             | 10,395             | _                  |                | 22,852        |                  |                 |                 | 10,395                |
| Total non current liabilities                                 | 3,995              | 7,019              | _                  |                | 3,995         |                  |                 |                 | 7,019                 |
| Community wealth/Equity                                       | 283,251            | 267,687            | _                  |                | 300,499       |                  |                 |                 | 267,687               |
| , , ,                                                         | 200,201            | 201,001            |                    |                | 000,100       |                  |                 |                 | 201,001               |
| Cash flows                                                    |                    |                    |                    |                |               |                  |                 |                 |                       |
| Net cash from (used) operating                                | (51,076)           | 7,806              | _                  | 9,339          | 18,346        | 5,616            | (12,730)        | l .             | 7,806                 |
| Net cash from (used) investing                                | 338,653            | (26,360)           | _                  | (2,548)        | 9,024         | (6,590)          | (15,614)        | 237%            | (26,360)              |
| Net cash from (used) financing                                | _                  | -                  | _                  | _              | _             | _                | _               |                 | -                     |
| Cash/cash equivalents at the month/year end                   | 298,572            | (71,796)           | -                  | -              | 19,498        | (54,215)         | (73,714)        | 136%            | -                     |
| Debtors & creditors analysis                                  | 0-30 Days          | 31-60 Days         | 61-90 Days         | 91-120 Days    | 121-150 Dys   | 151-180 Dys      | 181 Dys-1<br>Yr | Over 1Yr        | Total                 |
| Debtors Age Analysis                                          |                    |                    |                    |                |               |                  |                 |                 |                       |
| Total By Income Source                                        | 139                | (887)              | 492                | 423            | 419           | 411              | 2,398           | 29,347          | 32,742                |
| Creditors Age Analysis                                        |                    |                    |                    |                |               |                  |                 |                 |                       |
| Total Creditors                                               | 915                | _                  | 0                  | _              | (0)           | 0                | 0               | -               | 915                   |
|                                                               |                    |                    |                    |                | ]             |                  |                 |                 |                       |