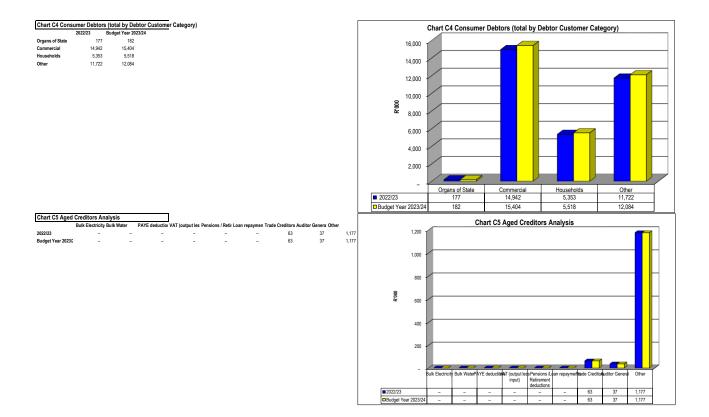

|  |  |
| May        |                                                   | 21,012        |  |  |  |  |  |  |  |  |
| Jun        |                                                   | 22,922        |  |  |  |  |  |  |  |  |

| Chart C3 Aged                 | Consumer D | ebtors Analy | sis        | ]           |             |             |              |          |
|-------------------------------|------------|--------------|------------|-------------|-------------|-------------|--------------|----------|
|                               | 0-30 Days  | 31-60 Days   | 61-90 Days | 91-120 Days | 121-150 Dys | 151-180 Dys | 181 Dys-1 Yr | Over 1Yr |
| Budget Year 2023/3<br>2022/23 | 1,576      | (1,383)      | (273)      | 444         | 404         | 403         | 2,436        | 29,581   |