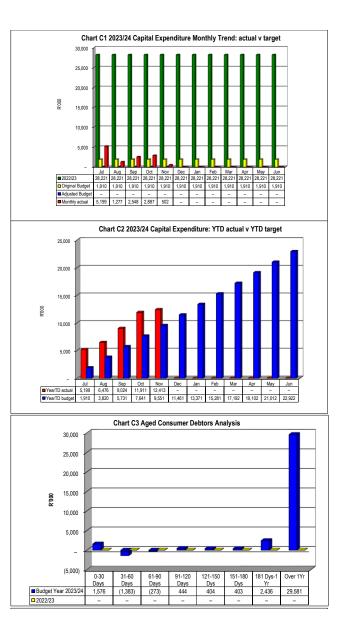

|  |  |  |
| May        |                                                   | 21,012        |  |  |  |  |  |  |  |  |
| Jun        |                                                   | 22,922        |  |  |  |  |  |  |  |  |

| Chart C3 Aged                 | Consumer D | ebtors Analy | sis        | ]           |             |             |              |          |
|-------------------------------|------------|--------------|------------|-------------|-------------|-------------|--------------|----------|
|                               | 0-30 Days  | 31-60 Days   | 61-90 Days | 91-120 Days | 121-150 Dys | 151-180 Dys | 181 Dys-1 Yr | Over 1Yr |
| Budget Year 2023/3<br>2022/23 | 1,576      | (1,383)      | (273)      | 444         | 404         | 403         | 2,436        | 29,581   |