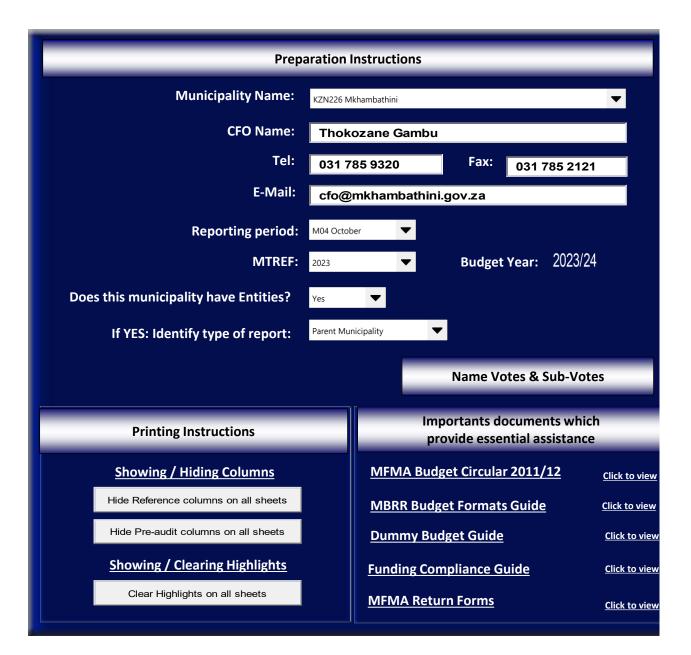

|                                                                                                                                                                                                                       | <b>0</b> 11                                                                                                                                                                                                                                                                                                                            |                                                                                                                                                                                              |
|-----------------------------------------------------------------------------------------------------------------------------------------------------------------------------------------------------------------------|----------------------------------------------------------------------------------------------------------------------------------------------------------------------------------------------------------------------------------------------------------------------------------------------------------------------------------------|----------------------------------------------------------------------------------------------------------------------------------------------------------------------------------------------|
| A. GENERAL INFORMATI<br>Municipality                                                                                                                                                                                  | ON<br>KZN226 Mkhambathini                                                                                                                                                                                                                                                                                                              | Set name on 'Instructions' shee                                                                                                                                                              |
| inanioipanty                                                                                                                                                                                                          |                                                                                                                                                                                                                                                                                                                                        |                                                                                                                                                                                              |
| Grade                                                                                                                                                                                                                 |                                                                                                                                                                                                                                                                                                                                        | 1 Grade in terms of the Remuneration of                                                                                                                                                      |
| Province                                                                                                                                                                                                              | KZN KWAZULU-NATAL                                                                                                                                                                                                                                                                                                                      |                                                                                                                                                                                              |
| Web Address                                                                                                                                                                                                           | www.mkhambathini.gov.za                                                                                                                                                                                                                                                                                                                |                                                                                                                                                                                              |
| e-mail Address                                                                                                                                                                                                        | mm@mkhambathini.gov.za                                                                                                                                                                                                                                                                                                                 |                                                                                                                                                                                              |
| B. CONTACT INFORMATI                                                                                                                                                                                                  | ON                                                                                                                                                                                                                                                                                                                                     |                                                                                                                                                                                              |
| Postal address:                                                                                                                                                                                                       |                                                                                                                                                                                                                                                                                                                                        |                                                                                                                                                                                              |
| P.O. Box                                                                                                                                                                                                              | Private Bag X04                                                                                                                                                                                                                                                                                                                        |                                                                                                                                                                                              |
| City / Town<br>Postal Code                                                                                                                                                                                            | Camperdown<br>3720                                                                                                                                                                                                                                                                                                                     |                                                                                                                                                                                              |
| Street address                                                                                                                                                                                                        |                                                                                                                                                                                                                                                                                                                                        |                                                                                                                                                                                              |
| Building                                                                                                                                                                                                              | 18 old main road                                                                                                                                                                                                                                                                                                                       |                                                                                                                                                                                              |
| Street No. & Name                                                                                                                                                                                                     | Camperdown                                                                                                                                                                                                                                                                                                                             |                                                                                                                                                                                              |
| City / Town                                                                                                                                                                                                           | Camperdown                                                                                                                                                                                                                                                                                                                             |                                                                                                                                                                                              |
| Postal Code                                                                                                                                                                                                           | 3720                                                                                                                                                                                                                                                                                                                                   |                                                                                                                                                                                              |
| General Contacts                                                                                                                                                                                                      |                                                                                                                                                                                                                                                                                                                                        |                                                                                                                                                                                              |
| Telephone number                                                                                                                                                                                                      | <mark>317,859,300</mark>                                                                                                                                                                                                                                                                                                               |                                                                                                                                                                                              |
| Fax number                                                                                                                                                                                                            | 031 785 2121                                                                                                                                                                                                                                                                                                                           |                                                                                                                                                                                              |
| C. POLITICAL LEADERSH                                                                                                                                                                                                 | IIP                                                                                                                                                                                                                                                                                                                                    |                                                                                                                                                                                              |
| Speaker:                                                                                                                                                                                                              |                                                                                                                                                                                                                                                                                                                                        | Secretary/PA to the Speaker:                                                                                                                                                                 |
| ID Number                                                                                                                                                                                                             | 670303 5937 088                                                                                                                                                                                                                                                                                                                        | ID Number                                                                                                                                                                                    |
| Title                                                                                                                                                                                                                 | Clir                                                                                                                                                                                                                                                                                                                                   | Title                                                                                                                                                                                        |
| Name                                                                                                                                                                                                                  | Clir T.A. Gwala                                                                                                                                                                                                                                                                                                                        | Name                                                                                                                                                                                         |
| Telephone number                                                                                                                                                                                                      | 031 785 9318                                                                                                                                                                                                                                                                                                                           | Telephone number                                                                                                                                                                             |
| Cell number                                                                                                                                                                                                           | 072 353 4647                                                                                                                                                                                                                                                                                                                           | Cell number                                                                                                                                                                                  |
| Fax number                                                                                                                                                                                                            | 031 785 2121                                                                                                                                                                                                                                                                                                                           | Fax number                                                                                                                                                                                   |
| E-mail address                                                                                                                                                                                                        | speaker@mkhambathini.gov.za                                                                                                                                                                                                                                                                                                            | E-mail address                                                                                                                                                                               |
| Mayor/Executive Mayor                                                                                                                                                                                                 |                                                                                                                                                                                                                                                                                                                                        | Secretary/PA to the Mayor/Ex                                                                                                                                                                 |
| ID Number                                                                                                                                                                                                             | 760518 5330 080                                                                                                                                                                                                                                                                                                                        | ID Number                                                                                                                                                                                    |
| Title                                                                                                                                                                                                                 | Cllr.                                                                                                                                                                                                                                                                                                                                  | Title                                                                                                                                                                                        |
| Name                                                                                                                                                                                                                  | N.W. Ntombela                                                                                                                                                                                                                                                                                                                          | Name                                                                                                                                                                                         |
| Telephone number                                                                                                                                                                                                      | 031 785 9318                                                                                                                                                                                                                                                                                                                           | Telephone number                                                                                                                                                                             |
| Cell number                                                                                                                                                                                                           | 073 321 8895                                                                                                                                                                                                                                                                                                                           | Cell number                                                                                                                                                                                  |
|                                                                                                                                                                                                                       |                                                                                                                                                                                                                                                                                                                                        |                                                                                                                                                                                              |
|                                                                                                                                                                                                                       | 031 785 2121                                                                                                                                                                                                                                                                                                                           | Fax number                                                                                                                                                                                   |
|                                                                                                                                                                                                                       | 031 785 2121<br>mayor@mkhambathini.gov.za                                                                                                                                                                                                                                                                                              | Fax number<br>E-mail address                                                                                                                                                                 |
| E-mail address<br>Deputy Mayor/Executiv                                                                                                                                                                               | mayor@mkhambathini.gov.za                                                                                                                                                                                                                                                                                                              | E-mail address Secretary/PA to the Deputy M                                                                                                                                                  |
| E-mail address<br><b>Deputy Mayor/Executiv</b><br>ID Number                                                                                                                                                           | mayor@mkhambathini.gov.za<br>e Mayor:<br>680404 0508 086                                                                                                                                                                                                                                                                               | E-mail address<br>Secretary/PA to the Deputy M<br>ID Number                                                                                                                                  |
| E-mail address<br>Deputy Mayor/Executiv<br>ID Number<br>Title                                                                                                                                                         | mayor@mkhambathini.gov.za<br>e Mayor:<br>680404 0508 086<br>Cllr.                                                                                                                                                                                                                                                                      | E-mail address<br>Secretary/PA to the Deputy M<br>ID Number<br>Title                                                                                                                         |
| E-mail address<br><b>Deputy Mayor/Executiv</b><br>ID Number<br>Title<br>Name                                                                                                                                          | mayor@mkhambathini.gov.za<br>e Mayor:<br>680404 0508 086<br>Cllr.<br>N.P. Maphanga                                                                                                                                                                                                                                                     | E-mail address<br>Secretary/PA to the Deputy M<br>ID Number<br>Title<br>Name                                                                                                                 |
| E-mail address<br>Deputy Mayor/Executiv<br>ID Number<br>Title<br>Name<br>Telephone number                                                                                                                             | mayor@mkhambathini.gov.za<br>e Mayor:<br>680404 0508 086<br>Clir.<br>N.P. Maphanga<br>031 785 9314                                                                                                                                                                                                                                     | E-mail address Secretary/PA to the Deputy M ID Number Title Name Telephone number                                                                                                            |
| E-mail address<br>Deputy Mayor/Executiv<br>ID Number<br>Title<br>Name<br>Telephone number<br>Cell number                                                                                                              | mayor@mkhambathini.gov.za<br>e Mayor:<br>680404 0508 086<br>Clir.<br>N.P. Maphanga<br>031 785 9314<br>073 282 2182                                                                                                                                                                                                                     | E-mail address Secretary/PA to the Deputy M ID Number Title Name Telephone number Cell number                                                                                                |
| E-mail address<br><b>Deputy Mayor/Executiv</b><br>ID Number<br>Title<br>Name<br>Telephone number<br>Cell number<br>Fax number                                                                                         | mayor@mkhambathini.gov.za<br>e Mayor:<br>680404 0508 086<br>Clir.<br>N.P. Maphanga<br>031 785 9314                                                                                                                                                                                                                                     | E-mail address Secretary/PA to the Deputy M ID Number Title Name Telephone number                                                                                                            |
| E-mail address<br><b>Deputy Mayor/Executiv</b><br>ID Number<br>Title<br>Name<br>Telephone number<br>Cell number<br>Fax number<br>E-mail address                                                                       | mayor@mkhambathini.gov.za           e Mayor:           680404 0508 086           Clir.           N.P. Maphanga           031 785 9314           073 282 2182           031 785 2121           deputymayor@mkhambathini.gov.za                                                                                                          | E-mail address Secretary/PA to the Deputy M ID Number Title Name Telephone number Cell number Fax number                                                                                     |
| E-mail address<br>Deputy Mayor/Executiv<br>ID Number<br>Title<br>Name<br>Telephone number<br>Cell number<br>Fax number<br>E-mail address<br>D. MANAGEMENT LEADE                                                       | mayor@mkhambathini.gov.za           e Mayor:           680404 0508 086           Clir.           N.P. Maphanga           031 785 9314           073 282 2182           031 785 2121           deputymayor@mkhambathini.gov.za                                                                                                          | E-mail address Secretary/PA to the Deputy M ID Number Title Name Telephone number Cell number Fax number E-mail address                                                                      |
| E-mail address<br>Deputy Mayor/Executiv<br>ID Number<br>Title<br>Name<br>Telephone number<br>Cell number<br>Fax number<br>E-mail address<br>D. MANAGEMENT LEADE<br>Municipal Manager:                                 | mayor@mkhambathini.gov.za           e Mayor:           680404 0508 086           Clir.           N.P. Maphanga           031 785 9314           073 282 2182           031 785 2121           deputymayor@mkhambathini.gov.za                                                                                                          | E-mail address<br>Secretary/PA to the Deputy M<br>ID Number<br>Title<br>Name<br>Telephone number<br>Cell number<br>Fax number                                                                |
| E-mail address<br>Deputy Mayor/Executiv<br>ID Number<br>Title<br>Name<br>Telephone number<br>Cell number<br>Fax number<br>E-mail address<br>D. MANAGEMENT LEADE<br>Municipal Manager:<br>ID Number                    | mayor@mkhambathini.gov.za           re Mayor:           680404 0508 086           Clir.           N.P. Maphanga           031 785 9314           073 282 2182           031 785 2121           deputymayor@mkhambathini.gov.za                                                                                                         | E-mail address<br>Secretary/PA to the Deputy M<br>ID Number<br>Title<br>Name<br>Telephone number<br>Cell number<br>Fax number<br>E-mail address<br>Secretary/PA to the Municipa              |
| E-mail address<br>Deputy Mayor/Executiv<br>ID Number<br>Title<br>Name<br>Telephone number<br>Cell number<br>Fax number<br>E-mail address<br>D. MANAGEMENT LEADE<br>Municipal Manager:<br>ID Number<br>Title           | mayor@mkhambathini.gov.za           re Mayor:           680404 0508 086           Clir.           N.P. Maphanga           031 785 9314           073 282 2182           031 785 2121           deputymayor@mkhambathini.gov.za           RSHIP           850303 6087 083                                                               | E-mail address Secretary/PA to the Deputy M ID Number Title Name Telephone number Cell number Fax number E-mail address Secretary/PA to the Municipa ID Number                               |
| E-mail address<br>Deputy Mayor/Executiv<br>ID Number<br>Title<br>Name<br>Telephone number<br>Cell number<br>Fax number<br>E-mail address<br>D. MANAGEMENT LEADE<br>Municipal Manager:<br>ID Number<br>Title<br>Name   | mayor@mkhambathini.gov.za           e Mayor:           680404 0508 086           Clir.           N.P. Maphanga           031 785 9314           073 282 2182           031 785 52121           deputymayor@mkhambathini.gov.za           :RSHIP           850303 6087 083           Mr                                                 | E-mail address Secretary/PA to the Deputy M ID Number Title Name Telephone number Cell number Fax number E-mail address Secretary/PA to the Municipa ID Number Title Name                    |
| E-mail address Deputy Mayor/Executiv ID Number Title Name Telephone number Cell number Fax number E-mail address D. MANAGEMENT LEADE Municipal Manager: ID Number Title Name Telephone number Cell number Cell number | mayor@mkhambathini.gov.za           e Mayor:           680404 0508 086           Cllr.           N.P. Maphanga           031 785 9314           073 282 2182           031 785 2121           deputymayor@mkhambathini.gov.za           :RSHIP           850303 6087 083           Mr           Sanele Mngwengwe                       | E-mail address Secretary/PA to the Deputy M ID Number Title Name Telephone number Cell number Fax number E-mail address Secretary/PA to the Municipa ID Number Title Title                   |
| Name<br>Telephone number                                                                                                                                                                                              | mayor@mkhambathini.gov.za           e Mayor:           680404 0508 086           Cllr.           N.P. Maphanga           031 785 9314           073 282 2182           031 785 2121           deputymayor@mkhambathini.gov.za           RSHIP           850303 6087 083           Mr           Sanele Mngwengwe           031 785 9306 | E-mail address  Secretary/PA to the Deputy M ID Number Title Name Telephone number Cell number Fax number E-mail address  Secretary/PA to the Municipa ID Number Title Name Telephone number |

| Chief Financial Officer  |                                    | Secretary/PA to the Chief Fin |
|--------------------------|------------------------------------|-------------------------------|
| ID Number                | 820430 5598 088                    | ID Number                     |
| Title                    | Mr                                 | Title                         |
| Name                     | Thokozane Gambu                    | Name                          |
| Telephone number         | 031 785 9320                       | Telephone number              |
| Cell number              | 0767490935                         | Cell number                   |
| Fax number               | 031 785 2121                       | Fax number                    |
| E-mail address           | cfo@mkhambathini.gov.za            | E-mail address                |
| Official responsible for | r submitting financial information | Official responsible for subm |
| ID Number                | 6710125530087                      | ID Number                     |
| Title                    | Mr                                 | Title                         |
| Name                     | Sipho Magcaba                      | Name                          |
| Telephone number         | 0317859354                         | Telephone number              |
| Cell number              | 0822009808                         | Cell number                   |
| Fax number               | 0317852121                         | Fax number                    |
| E-mail address           | magcabas@mkhambathini.gov.za       | E-mail address                |
|                          | r submitting financial information | Official responsible for subm |
| ID Number                |                                    | ID Number                     |
| Title                    |                                    | Title                         |
| Name                     |                                    | Name                          |
| Telephone number         |                                    | Telephone number              |
| Cell number              |                                    | Cell number                   |
| Fax number               |                                    | Fax number                    |
| E-mail address           |                                    | E-mail address                |
|                          | r submitting financial information | Official responsible for subm |
| ID Number                |                                    | ID Number                     |
| Title                    |                                    | Title                         |
| Name                     |                                    | Name                          |
| Telephone number         |                                    | Telephone number              |
| Cell number              |                                    | Cell number                   |
| Fax number               |                                    | Fax number                    |
| E-mail address           |                                    | E-mail address                |
|                          | r submitting financial information | Official responsible for subm |
| ID Number                |                                    | ID Number                     |
| Title                    |                                    | Title                         |
| Name                     |                                    | Name                          |
| Telephone number         |                                    | Telephone number              |
| Cell number              |                                    | Cell number                   |
| Fax number               |                                    | Fax number                    |
| E-mail address           |                                    | E-mail address                |
|                          | r submitting financial information | Official responsible for subm |
| ID Number                |                                    | ID Number                     |
| Title                    |                                    | Title                         |
| Name                     |                                    | Name                          |
| Telephone number         |                                    | Telephone number              |
| Cell number              |                                    | Cell number                   |
| Fax number               |                                    | Fax number                    |
| E-mail address           |                                    | E-mail address                |