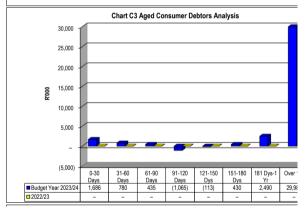

KZN226 Mkhambathini - Table C1 Monthly Budget Statement Summary - M06 December

| KZN226 Mkhambathini - Table C1 Monthly                        | 2022/23            |                    | Budget Year 2023/24 |                |                                         |                  |                 |                 |                       |  |  |
|---------------------------------------------------------------|--------------------|--------------------|---------------------|----------------|-----------------------------------------|------------------|-----------------|-----------------|-----------------------|--|--|
| Description                                                   | Audited<br>Outcome | Original<br>Budget | Adjusted<br>Budget  | Monthly actual |                                         | YearTD<br>budget | YTD variance    | YTD<br>variance | Full Year<br>Forecast |  |  |
| R thousands                                                   |                    |                    |                     |                |                                         |                  |                 | %               |                       |  |  |
| <u>Financial Performance</u>                                  |                    |                    |                     |                |                                         |                  |                 |                 |                       |  |  |
| Property rates                                                | 23,937             | 24,850             | -                   | 2,093          | 12,558                                  | 12,425           | 133             | 1%              | 24,850                |  |  |
| Service charges                                               | 596                | 653                | -                   | 53             | 314                                     | 327              | (13)            | -4%             | 653                   |  |  |
| Investment revenue                                            | 3,703              | _                  | _                   | _              | _                                       | -                | -               |                 | -                     |  |  |
| Transfers and subsidies - Operational                         | 3,703              | 3,100              | _                   | 81             | 975                                     | 1,550            | (575)           | -37%            | 3,100                 |  |  |
| Other own revenue                                             | 106,593            | 98,318             | -                   | 29,036         | 73,121                                  | 49,159           | 23,962          | 49%             | -                     |  |  |
| Total Revenue (excluding capital transfers and contributions) | 138,531            | 126,922            | -                   | 31,262         | 86,969                                  | 63,461           | 23,508          | 37%             | 126,922               |  |  |
| Employee costs                                                | 49,034             | 49,690             | -                   | 6,853          | 28,200                                  | 24,845           | 3,355           |                 | 49,690                |  |  |
| Remuneration of Councillors                                   | 6,288              | 7,329              | -                   | 518            | 3,615                                   | 3,665            | (50)            |                 | 7,329                 |  |  |
| Depreciation and amortisation                                 | 12,968             | 12,643             | -                   | 965            | 5,575                                   | 6,321            | (746)           |                 | 12,643                |  |  |
| Interest                                                      | 39                 | _                  | _                   | _              | _                                       | -                | _               |                 | _                     |  |  |
| Inventory consumed and bulk purchases                         | 3,223              | 4,627              | _                   | 830            | 2,536                                   | 2,313            | 222             |                 | 4,627                 |  |  |
| Transfers and subsidies                                       | _                  |                    | _                   | _              | _                                       | _                | _               |                 | _                     |  |  |
| Other expenditure                                             | 90,966             | 66,319             | ı                   | 9,201          | 35,658                                  | 33,159           | 2,498           | 8%              | 66,319                |  |  |
| Total Expenditure                                             | 162,519            | 140,608            | _                   | 18,367         | 75,584                                  | 70,304           | 5,280           | 8%              | 140,608               |  |  |
| Surplus/(Deficit)                                             | (23,988)           | (13,686)           | _                   | 12,895         | 11,385                                  | (6,843)          | 18,228          | -266%           | (13,686)              |  |  |
| Transfers and subsidies - capital (monetary                   | 59,968             | 18,392             | _                   | _              | 8,656                                   | 9,196            | (540)           | -6%             | 18,392                |  |  |
| Transfers and subsidies - capital (in-kind)                   | 3,800              | _                  | _                   | _              | _                                       | -                | _               |                 | -                     |  |  |
| Surplus/(Deficit) after capital transfers &                   | 39,780             | 4,706              | -                   | 12,895         | 20,041                                  | 2,353            | 17,688          | 752%            | 4,706                 |  |  |
| contributions                                                 | 33,.33             | .,                 |                     | ,000           | 20,011                                  | _,000            | ,               |                 | .,. ••                |  |  |
| Share of surplus/ (deficit) of associate                      | _                  | _                  | _                   | _              | _                                       | _                | -               |                 | _                     |  |  |
| Surplus/ (Deficit) for the year                               | 39,780             | 4,706              | -                   | 12,895         | 20,041                                  | 2,353            | 17,688          | 752%            | 4,706                 |  |  |
| Capital expenditure & funds sources                           |                    |                    |                     |                |                                         |                  |                 |                 |                       |  |  |
| Capital expenditure                                           | 30,492             | 20,454             | -                   | 1,656          | 12,876                                  | 10,227           | 2,649           | 26%             | 20,454                |  |  |
| Capital transfers recognised                                  | 18,668             | 18,392             | 1                   | 1,564          | 10,003                                  | 9,196            | 807             | 9%              | 18,392                |  |  |
| Borrowing                                                     | _                  | _                  | ı                   | _              | _                                       | -                | _               |                 | _                     |  |  |
| Internally generated funds                                    | 23,797             | 4,530              | _                   | 706            | 5,171                                   | 2,265            | 2,906           | 128%            | 4,530                 |  |  |
| Total sources of capital funds                                | 42,465             | 22,922             | -                   | 2,270          | 15,174                                  | 11,461           | 3,713           | 32%             | 22,922                |  |  |
| Financial position                                            |                    |                    |                     |                |                                         |                  |                 |                 |                       |  |  |
| Total current assets                                          | 58,767             | 74,755             | _                   |                | 57,318                                  |                  |                 |                 | 74,755                |  |  |
| Total non current assets                                      | 257,458            | 210,346            | _                   |                | 267,056                                 |                  |                 |                 | 210,346               |  |  |
| Total current liabilities                                     | 27,842             | 69,029             | _                   |                | 42,987                                  |                  |                 |                 | 69,029                |  |  |
| Total non current liabilities                                 | 3,837              | 7,019              | _                   |                | 3,837                                   |                  |                 |                 | 7,019                 |  |  |
| Community wealth/Equity                                       | 284,545            | 267,687            | -                   |                | 304,586                                 |                  |                 |                 | 267,687               |  |  |
| Cash flows                                                    |                    |                    |                     |                |                                         |                  |                 |                 |                       |  |  |
| Net cash from (used) operating                                | 49,626             | 7,806              | _                   | 4,655          | 49,876                                  | 11,232           | (38,643)        | -344%           | 7,806                 |  |  |
| Net cash from (used) investing                                | 338,653            | (26,360)           | _                   | (2,270)        | 15,174                                  | (13,180)         | (28,354)        | 215%            | (26,360)              |  |  |
| Net cash from (used) financing                                | _                  | _                  | _                   |                | _                                       |                  |                 |                 |                       |  |  |
| Cash/cash equivalents at the month/year end                   | 399,274            | (71,796)           | -                   | _              | 69,843                                  | (55,189)         | (125,032)       | 227%            | -                     |  |  |
| Debtors & creditors analysis                                  | 0-30 Days          | 31-60 Days         | 61-90 Days          | 91-120 Days    | 121-150 Dys                             | 151-180 Dys      | 181 Dys-1<br>Yr | Over 1Yr        | Total                 |  |  |
| Debtors Age Analysis                                          |                    |                    |                     |                |                                         |                  |                 |                 |                       |  |  |
| Total By Income Source                                        | 1,686              | 780                | 435                 | (1,065)        | (113)                                   | 430              | 2,490           | 29,989          | 34,632                |  |  |
| Creditors Age Analysis                                        |                    |                    |                     | ( , ,          | \ \ \ \ \ \ \ \ \ \ \ \ \ \ \ \ \ \ \ \ |                  |                 |                 | ,                     |  |  |
| Total Creditors                                               | 35                 | 85                 | 45                  | (15)           | (8)                                     | 25               | (0)             | 0               | 167                   |  |  |
|                                                               | 1                  |                    |                     | (.0)           | (0)                                     |                  | (3)             | •               |                       |  |  |