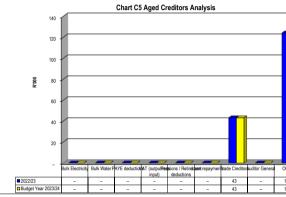

KZN226 Mkhambathini - Table C1 Monthly Budget Statement Summary - M06 December

| KZN226 Mkhambathini - Table C1 Monthly                        | 2022/23            |                    | Budget Year 2023/24 |                |                                         |                  |                 |                 |                       |  |  |
|---------------------------------------------------------------|--------------------|--------------------|---------------------|----------------|-----------------------------------------|------------------|-----------------|-----------------|-----------------------|--|--|
| Description                                                   | Audited<br>Outcome | Original<br>Budget | Adjusted<br>Budget  | Monthly actual |                                         | YearTD<br>budget | YTD variance    | YTD<br>variance | Full Year<br>Forecast |  |  |
| R thousands                                                   |                    |                    |                     |                |                                         |                  |                 | %               |                       |  |  |
| <u>Financial Performance</u>                                  |                    |                    |                     |                |                                         |                  |                 |                 |                       |  |  |
| Property rates                                                | 23,937             | 24,850             | -                   | 2,093          | 12,558                                  | 12,425           | 133             | 1%              | 24,850                |  |  |
| Service charges                                               | 596                | 653                | -                   | 53             | 314                                     | 327              | (13)            | -4%             | 653                   |  |  |
| Investment revenue                                            | 3,703              | _                  | _                   | _              | _                                       | -                | -               |                 | -                     |  |  |
| Transfers and subsidies - Operational                         | 3,703              | 3,100              | _                   | 81             | 975                                     | 1,550            | (575)           | -37%            | 3,100                 |  |  |
| Other own revenue                                             | 106,593            | 98,318             | -                   | 29,036         | 73,121                                  | 49,159           | 23,962          | 49%             | -                     |  |  |
| Total Revenue (excluding capital transfers and contributions) | 138,531            | 126,922            | -                   | 31,262         | 86,969                                  | 63,461           | 23,508          | 37%             | 126,922               |  |  |
| Employee costs                                                | 49,034             | 49,690             | -                   | 6,853          | 28,200                                  | 24,845           | 3,355           |                 | 49,690                |  |  |
| Remuneration of Councillors                                   | 6,288              | 7,329              | -                   | 518            | 3,615                                   | 3,665            | (50)            |                 | 7,329                 |  |  |
| Depreciation and amortisation                                 | 12,968             | 12,643             | -                   | 965            | 5,575                                   | 6,321            | (746)           |                 | 12,643                |  |  |
| Interest                                                      | 39                 | _                  | _                   | _              | _                                       | -                | _               |                 | _                     |  |  |
| Inventory consumed and bulk purchases                         | 3,223              | 4,627              | _                   | 830            | 2,536                                   | 2,313            | 222             |                 | 4,627                 |  |  |
| Transfers and subsidies                                       | _                  |                    | _                   | _              | _                                       | _                | _               |                 | _                     |  |  |
| Other expenditure                                             | 90,966             | 66,319             | ı                   | 9,201          | 35,658                                  | 33,159           | 2,498           | 8%              | 66,319                |  |  |
| Total Expenditure                                             | 162,519            | 140,608            | _                   | 18,367         | 75,584                                  | 70,304           | 5,280           | 8%              | 140,608               |  |  |
| Surplus/(Deficit)                                             | (23,988)           | (13,686)           | _                   | 12,895         | 11,385                                  | (6,843)          | 18,228          | -266%           | (13,686)              |  |  |
| Transfers and subsidies - capital (monetary                   | 59,968             | 18,392             | _                   | _              | 8,656                                   | 9,196            | (540)           | -6%             | 18,392                |  |  |
| Transfers and subsidies - capital (in-kind)                   | 3,800              | _                  | _                   | _              | _                                       | -                | _               |                 | -                     |  |  |
| Surplus/(Deficit) after capital transfers &                   | 39,780             | 4,706              | -                   | 12,895         | 20,041                                  | 2,353            | 17,688          | 752%            | 4,706                 |  |  |
| contributions                                                 | 33,.33             | .,                 |                     | ,000           | 20,011                                  | _,000            | ,               |                 | .,. ••                |  |  |
| Share of surplus/ (deficit) of associate                      | _                  | _                  | _                   | _              | _                                       | _                | -               |                 | _                     |  |  |
| Surplus/ (Deficit) for the year                               | 39,780             | 4,706              | -                   | 12,895         | 20,041                                  | 2,353            | 17,688          | 752%            | 4,706                 |  |  |
| Capital expenditure & funds sources                           |                    |                    |                     |                |                                         |                  |                 |                 |                       |  |  |
| Capital expenditure                                           | 30,492             | 20,454             | -                   | 1,656          | 12,876                                  | 10,227           | 2,649           | 26%             | 20,454                |  |  |
| Capital transfers recognised                                  | 18,668             | 18,392             | 1                   | 1,564          | 10,003                                  | 9,196            | 807             | 9%              | 18,392                |  |  |
| Borrowing                                                     | _                  | _                  | ı                   | _              | _                                       | -                | _               |                 | _                     |  |  |
| Internally generated funds                                    | 23,797             | 4,530              | _                   | 706            | 5,171                                   | 2,265            | 2,906           | 128%            | 4,530                 |  |  |
| Total sources of capital funds                                | 42,465             | 22,922             | -                   | 2,270          | 15,174                                  | 11,461           | 3,713           | 32%             | 22,922                |  |  |
| Financial position                                            |                    |                    |                     |                |                                         |                  |                 |                 |                       |  |  |
| Total current assets                                          | 58,767             | 74,755             | _                   |                | 57,318                                  |                  |                 |                 | 74,755                |  |  |
| Total non current assets                                      | 257,458            | 210,346            | _                   |                | 267,056                                 |                  |                 |                 | 210,346               |  |  |
| Total current liabilities                                     | 27,842             | 69,029             | _                   |                | 42,987                                  |                  |                 |                 | 69,029                |  |  |
| Total non current liabilities                                 | 3,837              | 7,019              | _                   |                | 3,837                                   |                  |                 |                 | 7,019                 |  |  |
| Community wealth/Equity                                       | 284,545            | 267,687            | -                   |                | 304,586                                 |                  |                 |                 | 267,687               |  |  |
| Cash flows                                                    |                    |                    |                     |                |                                         |                  |                 |                 |                       |  |  |
| Net cash from (used) operating                                | 49,626             | 7,806              | _                   | 4,655          | 49,876                                  | 11,232           | (38,643)        | -344%           | 7,806                 |  |  |
| Net cash from (used) investing                                | 338,653            | (26,360)           | _                   | (2,270)        | 15,174                                  | (13,180)         | (28,354)        | 215%            | (26,360)              |  |  |
| Net cash from (used) financing                                | _                  | _                  | _                   |                | _                                       |                  |                 |                 |                       |  |  |
| Cash/cash equivalents at the month/year end                   | 399,274            | (71,796)           | -                   | _              | 69,843                                  | (55,189)         | (125,032)       | 227%            | -                     |  |  |
| Debtors & creditors analysis                                  | 0-30 Days          | 31-60 Days         | 61-90 Days          | 91-120 Days    | 121-150 Dys                             | 151-180 Dys      | 181 Dys-1<br>Yr | Over 1Yr        | Total                 |  |  |
| Debtors Age Analysis                                          |                    |                    |                     |                |                                         |                  |                 |                 |                       |  |  |
| Total By Income Source                                        | 1,686              | 780                | 435                 | (1,065)        | (113)                                   | 430              | 2,490           | 29,989          | 34,632                |  |  |
| Creditors Age Analysis                                        |                    |                    |                     | ( , ,          | \ \ \ \ \ \ \ \ \ \ \ \ \ \ \ \ \ \ \ \ |                  |                 |                 | ,                     |  |  |
| Total Creditors                                               | 35                 | 85                 | 45                  | (15)           | (8)                                     | 25               | (0)             | 0               | 167                   |  |  |
|                                                               | 1                  |                    |                     | (.0)           | (0)                                     |                  | (3)             | •               |                       |  |  |