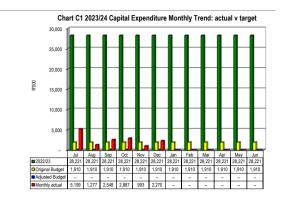

KZN226 Mkhambathini - Table C1 Monthly Budget Statement Summary - M06 December

| KZN226 Mkhambathini - Table C1 Monthly                        | 2022/23            |                    | Budget Year 2023/24 |                |                                         |                  |                 |                 |                       |  |  |
|---------------------------------------------------------------|--------------------|--------------------|---------------------|----------------|-----------------------------------------|------------------|-----------------|-----------------|-----------------------|--|--|
| Description                                                   | Audited<br>Outcome | Original<br>Budget | Adjusted<br>Budget  | Monthly actual |                                         | YearTD<br>budget | YTD variance    | YTD<br>variance | Full Year<br>Forecast |  |  |
| R thousands                                                   |                    |                    |                     |                |                                         |                  |                 | %               |                       |  |  |
| <u>Financial Performance</u>                                  |                    |                    |                     |                |                                         |                  |                 |                 |                       |  |  |
| Property rates                                                | 23,937             | 24,850             | -                   | 2,093          | 12,558                                  | 12,425           | 133             | 1%              | 24,850                |  |  |
| Service charges                                               | 596                | 653                | -                   | 53             | 314                                     | 327              | (13)            | -4%             | 653                   |  |  |
| Investment revenue                                            | 3,703              | _                  | _                   | _              | _                                       | -                | -               |                 | -                     |  |  |
| Transfers and subsidies - Operational                         | 3,703              | 3,100              | _                   | 81             | 975                                     | 1,550            | (575)           | -37%            | 3,100                 |  |  |
| Other own revenue                                             | 106,593            | 98,318             | -                   | 29,036         | 73,121                                  | 49,159           | 23,962          | 49%             | -                     |  |  |
| Total Revenue (excluding capital transfers and contributions) | 138,531            | 126,922            | -                   | 31,262         | 86,969                                  | 63,461           | 23,508          | 37%             | 126,922               |  |  |
| Employee costs                                                | 49,034             | 49,690             | -                   | 6,853          | 28,200                                  | 24,845           | 3,355           |                 | 49,690                |  |  |
| Remuneration of Councillors                                   | 6,288              | 7,329              | -                   | 518            | 3,615                                   | 3,665            | (50)            |                 | 7,329                 |  |  |
| Depreciation and amortisation                                 | 12,968             | 12,643             | -                   | 965            | 5,575                                   | 6,321            | (746)           |                 | 12,643                |  |  |
| Interest                                                      | 39                 | _                  | _                   | _              | _                                       | -                | _               |                 | _                     |  |  |
| Inventory consumed and bulk purchases                         | 3,223              | 4,627              | _                   | 830            | 2,536                                   | 2,313            | 222             |                 | 4,627                 |  |  |
| Transfers and subsidies                                       | _                  |                    | _                   | _              | _                                       | _                | _               |                 | _                     |  |  |
| Other expenditure                                             | 90,966             | 66,319             | ı                   | 9,201          | 35,658                                  | 33,159           | 2,498           | 8%              | 66,319                |  |  |
| Total Expenditure                                             | 162,519            | 140,608            | _                   | 18,367         | 75,584                                  | 70,304           | 5,280           | 8%              | 140,608               |  |  |
| Surplus/(Deficit)                                             | (23,988)           | (13,686)           | _                   | 12,895         | 11,385                                  | (6,843)          | 18,228          | -266%           | (13,686)              |  |  |
| Transfers and subsidies - capital (monetary                   | 59,968             | 18,392             | _                   | _              | 8,656                                   | 9,196            | (540)           | -6%             | 18,392                |  |  |
| Transfers and subsidies - capital (in-kind)                   | 3,800              | _                  | _                   | _              | _                                       | -                | _               |                 | -                     |  |  |
| Surplus/(Deficit) after capital transfers &                   | 39,780             | 4,706              | -                   | 12,895         | 20,041                                  | 2,353            | 17,688          | 752%            | 4,706                 |  |  |
| contributions                                                 | 33,.33             | .,                 |                     | ,000           | 20,011                                  | _,000            | ,               |                 | .,. ••                |  |  |
| Share of surplus/ (deficit) of associate                      | _                  | _                  | _                   | _              | _                                       | _                | -               |                 | _                     |  |  |
| Surplus/ (Deficit) for the year                               | 39,780             | 4,706              | -                   | 12,895         | 20,041                                  | 2,353            | 17,688          | 752%            | 4,706                 |  |  |
| Capital expenditure & funds sources                           |                    |                    |                     |                |                                         |                  |                 |                 |                       |  |  |
| Capital expenditure                                           | 30,492             | 20,454             | -                   | 1,656          | 12,876                                  | 10,227           | 2,649           | 26%             | 20,454                |  |  |
| Capital transfers recognised                                  | 18,668             | 18,392             | 1                   | 1,564          | 10,003                                  | 9,196            | 807             | 9%              | 18,392                |  |  |
| Borrowing                                                     | _                  | _                  | ı                   | _              | _                                       | -                | _               |                 | _                     |  |  |
| Internally generated funds                                    | 23,797             | 4,530              | _                   | 706            | 5,171                                   | 2,265            | 2,906           | 128%            | 4,530                 |  |  |
| Total sources of capital funds                                | 42,465             | 22,922             | -                   | 2,270          | 15,174                                  | 11,461           | 3,713           | 32%             | 22,922                |  |  |
| Financial position                                            |                    |                    |                     |                |                                         |                  |                 |                 |                       |  |  |
| Total current assets                                          | 58,767             | 74,755             | _                   |                | 57,318                                  |                  |                 |                 | 74,755                |  |  |
| Total non current assets                                      | 257,458            | 210,346            | _                   |                | 267,056                                 |                  |                 |                 | 210,346               |  |  |
| Total current liabilities                                     | 27,842             | 69,029             | _                   |                | 42,987                                  |                  |                 |                 | 69,029                |  |  |
| Total non current liabilities                                 | 3,837              | 7,019              | _                   |                | 3,837                                   |                  |                 |                 | 7,019                 |  |  |
| Community wealth/Equity                                       | 284,545            | 267,687            | -                   |                | 304,586                                 |                  |                 |                 | 267,687               |  |  |
| Cash flows                                                    |                    |                    |                     |                |                                         |                  |                 |                 |                       |  |  |
| Net cash from (used) operating                                | 49,626             | 7,806              | _                   | 4,655          | 49,876                                  | 11,232           | (38,643)        | -344%           | 7,806                 |  |  |
| Net cash from (used) investing                                | 338,653            | (26,360)           | _                   | (2,270)        | 15,174                                  | (13,180)         | (28,354)        | 215%            | (26,360)              |  |  |
| Net cash from (used) financing                                | _                  | _                  | _                   |                | _                                       |                  |                 |                 |                       |  |  |
| Cash/cash equivalents at the month/year end                   | 399,274            | (71,796)           | -                   | _              | 69,843                                  | (55,189)         | (125,032)       | 227%            | -                     |  |  |
| Debtors & creditors analysis                                  | 0-30 Days          | 31-60 Days         | 61-90 Days          | 91-120 Days    | 121-150 Dys                             | 151-180 Dys      | 181 Dys-1<br>Yr | Over 1Yr        | Total                 |  |  |
| Debtors Age Analysis                                          |                    |                    |                     |                |                                         |                  |                 |                 |                       |  |  |
| Total By Income Source                                        | 1,686              | 780                | 435                 | (1,065)        | (113)                                   | 430              | 2,490           | 29,989          | 34,632                |  |  |
| Creditors Age Analysis                                        |                    |                    |                     | ( , ,          | \ \ \ \ \ \ \ \ \ \ \ \ \ \ \ \ \ \ \ \ |                  |                 |                 | ,                     |  |  |
| Total Creditors                                               | 35                 | 85                 | 45                  | (15)           | (8)                                     | 25               | (0)             | 0               | 167                   |  |  |
|                                                               | 1                  |                    |                     | (.0)           | (0)                                     |                  | (3)             | •               |                       |  |  |