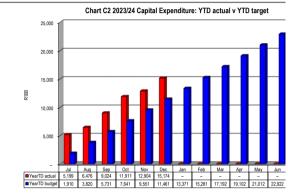

KZN226 Mkhambathini - Table C1 Monthly Budget Statement Summary - M06 December

| KZN226 Mkhambathini - Table C1 Monthly                        | 2022/23            |                    | Budget Year 2023/24 |                |                                         |                  |                 |                 |                       |  |  |
|---------------------------------------------------------------|--------------------|--------------------|---------------------|----------------|-----------------------------------------|------------------|-----------------|-----------------|-----------------------|--|--|
| Description                                                   | Audited<br>Outcome | Original<br>Budget | Adjusted<br>Budget  | Monthly actual |                                         | YearTD<br>budget | YTD variance    | YTD<br>variance | Full Year<br>Forecast |  |  |
| R thousands                                                   |                    |                    |                     |                |                                         |                  |                 | %               |                       |  |  |
| <u>Financial Performance</u>                                  |                    |                    |                     |                |                                         |                  |                 |                 |                       |  |  |
| Property rates                                                | 23,937             | 24,850             | -                   | 2,093          | 12,558                                  | 12,425           | 133             | 1%              | 24,850                |  |  |
| Service charges                                               | 596                | 653                | -                   | 53             | 314                                     | 327              | (13)            | -4%             | 653                   |  |  |
| Investment revenue                                            | 3,703              | _                  | _                   | _              | _                                       | -                | -               |                 | -                     |  |  |
| Transfers and subsidies - Operational                         | 3,703              | 3,100              | _                   | 81             | 975                                     | 1,550            | (575)           | -37%            | 3,100                 |  |  |
| Other own revenue                                             | 106,593            | 98,318             | -                   | 29,036         | 73,121                                  | 49,159           | 23,962          | 49%             | -                     |  |  |
| Total Revenue (excluding capital transfers and contributions) | 138,531            | 126,922            | -                   | 31,262         | 86,969                                  | 63,461           | 23,508          | 37%             | 126,922               |  |  |
| Employee costs                                                | 49,034             | 49,690             | -                   | 6,853          | 28,200                                  | 24,845           | 3,355           |                 | 49,690                |  |  |
| Remuneration of Councillors                                   | 6,288              | 7,329              | -                   | 518            | 3,615                                   | 3,665            | (50)            |                 | 7,329                 |  |  |
| Depreciation and amortisation                                 | 12,968             | 12,643             | -                   | 965            | 5,575                                   | 6,321            | (746)           |                 | 12,643                |  |  |
| Interest                                                      | 39                 | _                  | _                   | _              | _                                       | -                | _               |                 | _                     |  |  |
| Inventory consumed and bulk purchases                         | 3,223              | 4,627              | _                   | 830            | 2,536                                   | 2,313            | 222             |                 | 4,627                 |  |  |
| Transfers and subsidies                                       | _                  |                    | _                   | _              | _                                       | _                | _               |                 | _                     |  |  |
| Other expenditure                                             | 90,966             | 66,319             | ı                   | 9,201          | 35,658                                  | 33,159           | 2,498           | 8%              | 66,319                |  |  |
| Total Expenditure                                             | 162,519            | 140,608            | _                   | 18,367         | 75,584                                  | 70,304           | 5,280           | 8%              | 140,608               |  |  |
| Surplus/(Deficit)                                             | (23,988)           | (13,686)           | _                   | 12,895         | 11,385                                  | (6,843)          | 18,228          | -266%           | (13,686)              |  |  |
| Transfers and subsidies - capital (monetary                   | 59,968             | 18,392             | _                   | _              | 8,656                                   | 9,196            | (540)           | -6%             | 18,392                |  |  |
| Transfers and subsidies - capital (in-kind)                   | 3,800              | _                  | _                   | _              | _                                       | -                | _               |                 | -                     |  |  |
| Surplus/(Deficit) after capital transfers &                   | 39,780             | 4,706              | -                   | 12,895         | 20,041                                  | 2,353            | 17,688          | 752%            | 4,706                 |  |  |
| contributions                                                 | 33,.33             | .,                 |                     | ,000           | 20,011                                  | _,000            | ,               |                 | .,. ••                |  |  |
| Share of surplus/ (deficit) of associate                      | _                  | _                  | _                   | _              | _                                       | _                | -               |                 | _                     |  |  |
| Surplus/ (Deficit) for the year                               | 39,780             | 4,706              | -                   | 12,895         | 20,041                                  | 2,353            | 17,688          | 752%            | 4,706                 |  |  |
| Capital expenditure & funds sources                           |                    |                    |                     |                |                                         |                  |                 |                 |                       |  |  |
| Capital expenditure                                           | 30,492             | 20,454             | -                   | 1,656          | 12,876                                  | 10,227           | 2,649           | 26%             | 20,454                |  |  |
| Capital transfers recognised                                  | 18,668             | 18,392             | 1                   | 1,564          | 10,003                                  | 9,196            | 807             | 9%              | 18,392                |  |  |
| Borrowing                                                     | _                  | _                  | ı                   | _              | _                                       | -                | _               |                 | _                     |  |  |
| Internally generated funds                                    | 23,797             | 4,530              | _                   | 706            | 5,171                                   | 2,265            | 2,906           | 128%            | 4,530                 |  |  |
| Total sources of capital funds                                | 42,465             | 22,922             | -                   | 2,270          | 15,174                                  | 11,461           | 3,713           | 32%             | 22,922                |  |  |
| Financial position                                            |                    |                    |                     |                |                                         |                  |                 |                 |                       |  |  |
| Total current assets                                          | 58,767             | 74,755             | _                   |                | 57,318                                  |                  |                 |                 | 74,755                |  |  |
| Total non current assets                                      | 257,458            | 210,346            | _                   |                | 267,056                                 |                  |                 |                 | 210,346               |  |  |
| Total current liabilities                                     | 27,842             | 69,029             | _                   |                | 42,987                                  |                  |                 |                 | 69,029                |  |  |
| Total non current liabilities                                 | 3,837              | 7,019              | _                   |                | 3,837                                   |                  |                 |                 | 7,019                 |  |  |
| Community wealth/Equity                                       | 284,545            | 267,687            | -                   |                | 304,586                                 |                  |                 |                 | 267,687               |  |  |
| Cash flows                                                    |                    |                    |                     |                |                                         |                  |                 |                 |                       |  |  |
| Net cash from (used) operating                                | 49,626             | 7,806              | _                   | 4,655          | 49,876                                  | 11,232           | (38,643)        | -344%           | 7,806                 |  |  |
| Net cash from (used) investing                                | 338,653            | (26,360)           | _                   | (2,270)        | 15,174                                  | (13,180)         | (28,354)        | 215%            | (26,360)              |  |  |
| Net cash from (used) financing                                | _                  | _                  | _                   |                | _                                       |                  |                 |                 |                       |  |  |
| Cash/cash equivalents at the month/year end                   | 399,274            | (71,796)           | -                   | _              | 69,843                                  | (55,189)         | (125,032)       | 227%            | -                     |  |  |
| Debtors & creditors analysis                                  | 0-30 Days          | 31-60 Days         | 61-90 Days          | 91-120 Days    | 121-150 Dys                             | 151-180 Dys      | 181 Dys-1<br>Yr | Over 1Yr        | Total                 |  |  |
| Debtors Age Analysis                                          |                    |                    |                     |                |                                         |                  |                 |                 |                       |  |  |
| Total By Income Source                                        | 1,686              | 780                | 435                 | (1,065)        | (113)                                   | 430              | 2,490           | 29,989          | 34,632                |  |  |
| Creditors Age Analysis                                        |                    |                    |                     | ( , ,          | \ \ \ \ \ \ \ \ \ \ \ \ \ \ \ \ \ \ \ \ |                  |                 |                 | ,                     |  |  |
| Total Creditors                                               | 35                 | 85                 | 45                  | (15)           | (8)                                     | 25               | (0)             | 0               | 167                   |  |  |
|                                                               | 1                  |                    |                     | (.0)           | (0)                                     |                  | (3)             | •               |                       |  |  |