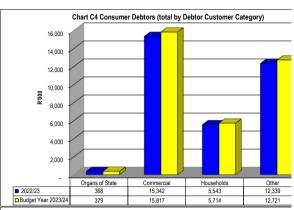

KZN226 Mkhambathini - Table C1 Monthly Budget Statement Summary - M06 December

| KZN226 Mkhambathini - Table C1 Monthly                        | 2022/23            |                    | Budget Year 2023/24 |                |                                         |                  |                 |                 |                       |  |  |
|---------------------------------------------------------------|--------------------|--------------------|---------------------|----------------|-----------------------------------------|------------------|-----------------|-----------------|-----------------------|--|--|
| Description                                                   | Audited<br>Outcome | Original<br>Budget | Adjusted<br>Budget  | Monthly actual |                                         | YearTD<br>budget | YTD variance    | YTD<br>variance | Full Year<br>Forecast |  |  |
| R thousands                                                   |                    |                    |                     |                |                                         |                  |                 | %               |                       |  |  |
| <u>Financial Performance</u>                                  |                    |                    |                     |                |                                         |                  |                 |                 |                       |  |  |
| Property rates                                                | 23,937             | 24,850             | -                   | 2,093          | 12,558                                  | 12,425           | 133             | 1%              | 24,850                |  |  |
| Service charges                                               | 596                | 653                | -                   | 53             | 314                                     | 327              | (13)            | -4%             | 653                   |  |  |
| Investment revenue                                            | 3,703              | _                  | _                   | _              | _                                       | -                | -               |                 | -                     |  |  |
| Transfers and subsidies - Operational                         | 3,703              | 3,100              | _                   | 81             | 975                                     | 1,550            | (575)           | -37%            | 3,100                 |  |  |
| Other own revenue                                             | 106,593            | 98,318             | -                   | 29,036         | 73,121                                  | 49,159           | 23,962          | 49%             | -                     |  |  |
| Total Revenue (excluding capital transfers and contributions) | 138,531            | 126,922            | -                   | 31,262         | 86,969                                  | 63,461           | 23,508          | 37%             | 126,922               |  |  |
| Employee costs                                                | 49,034             | 49,690             | -                   | 6,853          | 28,200                                  | 24,845           | 3,355           |                 | 49,690                |  |  |
| Remuneration of Councillors                                   | 6,288              | 7,329              | -                   | 518            | 3,615                                   | 3,665            | (50)            |                 | 7,329                 |  |  |
| Depreciation and amortisation                                 | 12,968             | 12,643             | -                   | 965            | 5,575                                   | 6,321            | (746)           |                 | 12,643                |  |  |
| Interest                                                      | 39                 | _                  | _                   | _              | _                                       | -                | _               |                 | _                     |  |  |
| Inventory consumed and bulk purchases                         | 3,223              | 4,627              | _                   | 830            | 2,536                                   | 2,313            | 222             |                 | 4,627                 |  |  |
| Transfers and subsidies                                       | _                  |                    | _                   | _              | _                                       | _                | _               |                 | _                     |  |  |
| Other expenditure                                             | 90,966             | 66,319             | ı                   | 9,201          | 35,658                                  | 33,159           | 2,498           | 8%              | 66,319                |  |  |
| Total Expenditure                                             | 162,519            | 140,608            | _                   | 18,367         | 75,584                                  | 70,304           | 5,280           | 8%              | 140,608               |  |  |
| Surplus/(Deficit)                                             | (23,988)           | (13,686)           | _                   | 12,895         | 11,385                                  | (6,843)          | 18,228          | -266%           | (13,686)              |  |  |
| Transfers and subsidies - capital (monetary                   | 59,968             | 18,392             | _                   | _              | 8,656                                   | 9,196            | (540)           | -6%             | 18,392                |  |  |
| Transfers and subsidies - capital (in-kind)                   | 3,800              | _                  | _                   | _              | _                                       | -                | _               |                 | -                     |  |  |
| Surplus/(Deficit) after capital transfers &                   | 39,780             | 4,706              | -                   | 12,895         | 20,041                                  | 2,353            | 17,688          | 752%            | 4,706                 |  |  |
| contributions                                                 | 33,.33             | .,                 |                     | ,000           | 20,011                                  | _,000            | ,               |                 | .,. ••                |  |  |
| Share of surplus/ (deficit) of associate                      | _                  | _                  | _                   | _              | _                                       | _                | -               |                 | _                     |  |  |
| Surplus/ (Deficit) for the year                               | 39,780             | 4,706              | -                   | 12,895         | 20,041                                  | 2,353            | 17,688          | 752%            | 4,706                 |  |  |
| Capital expenditure & funds sources                           |                    |                    |                     |                |                                         |                  |                 |                 |                       |  |  |
| Capital expenditure                                           | 30,492             | 20,454             | -                   | 1,656          | 12,876                                  | 10,227           | 2,649           | 26%             | 20,454                |  |  |
| Capital transfers recognised                                  | 18,668             | 18,392             | 1                   | 1,564          | 10,003                                  | 9,196            | 807             | 9%              | 18,392                |  |  |
| Borrowing                                                     | _                  | _                  | ı                   | _              | _                                       | -                | _               |                 | _                     |  |  |
| Internally generated funds                                    | 23,797             | 4,530              | _                   | 706            | 5,171                                   | 2,265            | 2,906           | 128%            | 4,530                 |  |  |
| Total sources of capital funds                                | 42,465             | 22,922             | -                   | 2,270          | 15,174                                  | 11,461           | 3,713           | 32%             | 22,922                |  |  |
| Financial position                                            |                    |                    |                     |                |                                         |                  |                 |                 |                       |  |  |
| Total current assets                                          | 58,767             | 74,755             | _                   |                | 57,318                                  |                  |                 |                 | 74,755                |  |  |
| Total non current assets                                      | 257,458            | 210,346            | _                   |                | 267,056                                 |                  |                 |                 | 210,346               |  |  |
| Total current liabilities                                     | 27,842             | 69,029             | _                   |                | 42,987                                  |                  |                 |                 | 69,029                |  |  |
| Total non current liabilities                                 | 3,837              | 7,019              | _                   |                | 3,837                                   |                  |                 |                 | 7,019                 |  |  |
| Community wealth/Equity                                       | 284,545            | 267,687            | -                   |                | 304,586                                 |                  |                 |                 | 267,687               |  |  |
| Cash flows                                                    |                    |                    |                     |                |                                         |                  |                 |                 |                       |  |  |
| Net cash from (used) operating                                | 49,626             | 7,806              | _                   | 4,655          | 49,876                                  | 11,232           | (38,643)        | -344%           | 7,806                 |  |  |
| Net cash from (used) investing                                | 338,653            | (26,360)           | _                   | (2,270)        | 15,174                                  | (13,180)         | (28,354)        | 215%            | (26,360)              |  |  |
| Net cash from (used) financing                                | _                  | _                  | _                   |                | _                                       |                  |                 |                 |                       |  |  |
| Cash/cash equivalents at the month/year end                   | 399,274            | (71,796)           | -                   | _              | 69,843                                  | (55,189)         | (125,032)       | 227%            | -                     |  |  |
| Debtors & creditors analysis                                  | 0-30 Days          | 31-60 Days         | 61-90 Days          | 91-120 Days    | 121-150 Dys                             | 151-180 Dys      | 181 Dys-1<br>Yr | Over 1Yr        | Total                 |  |  |
| Debtors Age Analysis                                          |                    |                    |                     |                |                                         |                  |                 |                 |                       |  |  |
| Total By Income Source                                        | 1,686              | 780                | 435                 | (1,065)        | (113)                                   | 430              | 2,490           | 29,989          | 34,632                |  |  |
| Creditors Age Analysis                                        |                    |                    |                     | ( , ,          | \ \ \ \ \ \ \ \ \ \ \ \ \ \ \ \ \ \ \ \ |                  |                 |                 | ,                     |  |  |
| Total Creditors                                               | 35                 | 85                 | 45                  | (15)           | (8)                                     | 25               | (0)             | 0               | 167                   |  |  |
|                                                               | 1                  |                    |                     | (.0)           | (0)                                     |                  | (3)             | •               |                       |  |  |