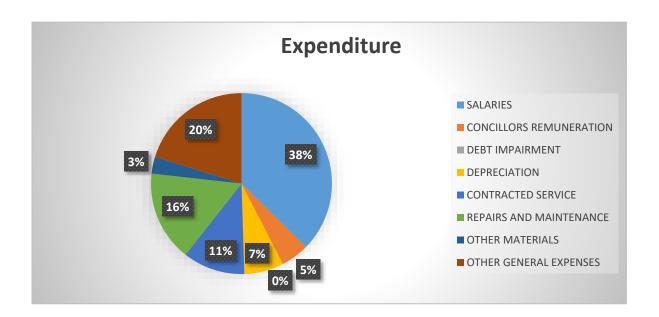

Diagrammatically, the expenditure for the quarter is shown below:

Figure 2: Summary of Expenditure for the Mid-Year/second quarter

The table above summarizes the expenditure for the mid- year. This expenditure excludes expenditure from the capital budget. As it can be seen above, we are sitting at R75.6 million. Which is equal to 54% of budgeted expenditure.

The actual expenditure as of 31 December 2023 as stated on the above shows that the salaries represent 38% on the actual total expenditure. Actual Remuneration of Councilors is 5%.