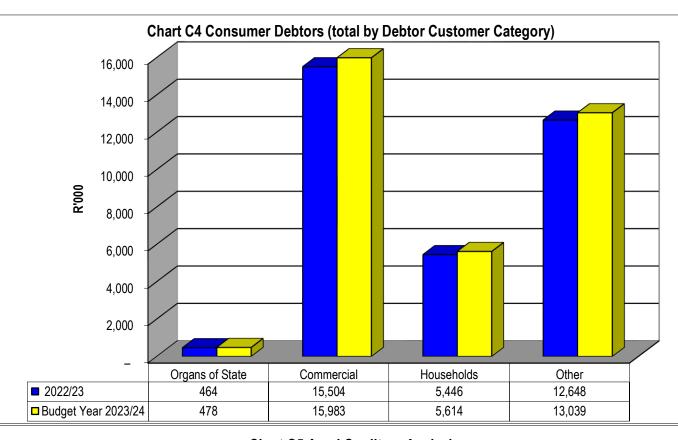

### KZN226 Mkhambathini - Table C1 Monthly Budget Statement Summary - M07 January

|                                                              | 2022/23            |                    |                    | r                 | Budget Year 2 | 023/24           | 1                |                 |                       |
|--------------------------------------------------------------|--------------------|--------------------|--------------------|-------------------|---------------|------------------|------------------|-----------------|-----------------------|
| Description                                                  | Audited<br>Outcome | Original<br>Budget | Adjusted<br>Budget | Monthly<br>actual | YearTD actual | YearTD<br>budget | YTD<br>variance  | YTD<br>variance | Full Year<br>Forecast |
| R thousands<br>Financial Performance                         |                    |                    |                    |                   |               |                  |                  | %               |                       |
|                                                              | 23,937             | 24,850             |                    | 2,093             | 14,651        | 14,496           | 156              | 1%              | 24,850                |
| Property rates<br>Service charges                            | 23,937             | 24,650<br>653      | -                  | 2,093             | 367           | 381              |                  | -4%             | 24,850                |
| Investment revenue                                           | 3,703              | 000                | -                  | 55                | 307           | 301              | (14)             | -4 %            | 000                   |
| Transfers and subsidies - Operational                        | 3,703              | _<br>3,100         | -                  | _<br>204          | -<br>1,180    | _<br>1,808       | (629)            | -35%            | -<br>3,100            |
| Other own revenue                                            | 5,703<br>106,593   | 98,318             | -                  | 1,185             | 74,305        | 57,352           | 16,953           | -35%            | 5,100                 |
| Total Revenue (excluding capital transfers and               | 138,531            | 126,922            | -                  | 3,535             | 90,503        | 74,038           | 16,955<br>16,466 | 22%             | 126,922               |
| contributions)                                               | 150,551            | 120,522            | -                  | 3,335             | 30,303        | 74,030           | 10,400           | 22 /0           | 120,322               |
| Employee costs                                               | 49,034             | 49,690             | _                  | 4,388             | 32,588        | 28,986           | 3,602            |                 | 49,690                |
| Remuneration of Councillors                                  | 6,288              | 7,329              | _                  | 508               | 4,123         | 4,275            | (152)            |                 | 7,329                 |
| Depreciation and amortisation                                | 12,968             | 12,643             | _                  | 1,001             | 6,577         | 7,375            | (798)            |                 | 12,643                |
| Interest                                                     | 39                 | _                  | _                  | _                 | _             | _                | _                |                 | _                     |
| Inventory consumed and bulk purchases                        | 3,223              | 4,627              | _                  | 236               | 2,772         | 2,699            | 73               |                 | 4,627                 |
| Transfers and subsidies                                      | _                  | -                  | _                  | _                 | ,<br>_        | _                | _                |                 | _                     |
| Other expenditure                                            | 90,966             | 66,319             | _                  | 4,552             | 40,210        | 38,686           | 1,524            | 4%              | 66,319                |
| Total Expenditure                                            | 162,519            | 140,608            | -                  | 10,686            | 86,270        | 82,021           | 4,249            | 5%              | 140,608               |
| Surplus/(Deficit)                                            | (23,988)           | (13,686)           | -                  | (7,152)           | 4,233         | (7,984)          | 12,217           | -153%           | (13,686               |
| Transfers and subsidies - capital (monetary                  | 59,968             | 18,392             | -                  | 2,931             | 11,587        | 10,729           | 858              | 8%              | 18,392                |
| Transfers and subsidies - capital (in-kind)                  | 3,800              |                    | -                  | _                 | _             | _                | _                |                 |                       |
|                                                              | 39,780             | 4,706              |                    | (4,221)           | 15,820        | 2,745            | 13,075           | 476%            | 4,706                 |
| Surplus/(Deficit) after capital transfers &<br>contributions | 55,700             | 4,700              | _                  | (4,221)           | 10,020        | 2,145            | 10,070           | 41070           | 4,700                 |
| Share of surplus/ (deficit) of associate                     |                    | _                  |                    |                   |               | _                |                  |                 |                       |
| Surplus/ (Deficit) for the year                              | 39,780             | 4,706              | _                  | (4,221)           | 15,820        | 2,745            | 13,075           | 476%            | -<br>4,706            |
|                                                              | 55,700             | 4,700              |                    | (4,221)           | 10,020        | 2,145            | 13,075           | 41070           | 4,700                 |
| Capital expenditure & funds sources                          |                    |                    |                    |                   |               |                  |                  |                 |                       |
| Capital expenditure                                          | 30,492             | 20,454             | -                  | 863               | 13,739        | 11,931           | 1,807            | 15%             | 20,454                |
| Capital transfers recognised                                 | 18,668             | 18,392             | -                  | 352               | 10,355        | 10,729           | (373)            | -3%             | 18,392                |
| Borrowing                                                    | -                  | -                  | -                  | -                 | -             | -                | -                |                 | -                     |
| Internally generated funds                                   | 23,797             | 4,530              | -                  | 511               | 5,682         | 2,643            | 3,039            | 115%            | 4,530                 |
| Total sources of capital funds                               | 42,465             | 22,922             | -                  | 863               | 16,037        | 13,371           | 2,666            | 20%             | 22,922                |
| Financial position                                           |                    |                    |                    |                   |               |                  |                  |                 |                       |
| Total current assets                                         | 58,767             | 74,755             | -                  |                   | 47,952        |                  |                  |                 | 74,755                |
| Total non current assets                                     | 257,458            | 210,346            | -                  |                   | 266,918       |                  |                  |                 | 210,346               |
| Total current liabilities                                    | 27,842             | 69,029             | -                  |                   | 37,703        |                  |                  |                 | 69,029                |
| Total non current liabilities                                | 3,837              | 7,019              | -                  |                   | 3,837         |                  |                  |                 | 7,019                 |
| Community wealth/Equity                                      | 284,545            | 267,687            | -                  |                   | 300,365       |                  |                  |                 | 267,687               |
| Cash flows                                                   |                    |                    |                    |                   |               |                  |                  |                 |                       |
| Net cash from (used) operating                               | 49,626             | 7,806              |                    | 5,934             | 52,541        | 13,104           | (39,436)         | -301%           | 7,806                 |
| Net cash from (used) operating                               | 338,653            | (26,360)           | _                  | (863)             |               | (15,377)         | (39,430)         | -301%           | (26,360)              |
| Net cash from (used) financing                               |                    | (20,300)           | -                  | (003)             | (10,037)      | (13,377)         |                  | -4 /0           | (20,300               |
| Cash/cash equivalents at the month/year end                  | 399,274            | (71,796)           | _                  | _                 | 41,707        | (55,514)         | (97,221)         | 175%            | _                     |
| Debtors & creditors analysis                                 | 0-30 Days          | 31-60 Days         | 61-90 Days         | 91-120 Days       | 121-150 Dys   | 151-180 Dys      | 181 Dys-1        | Over 1Yr        | Total                 |
|                                                              |                    |                    |                    |                   |               |                  | Yr               |                 |                       |
| Debtors Age Analysis                                         |                    |                    |                    |                   |               |                  |                  |                 |                       |
| Total By Income Source                                       | 1,654              | 703                | 501                | 414               | (827)         | (32)             | 2,531            | 30,169          | 35,114                |
|                                                              |                    |                    |                    |                   |               |                  | 1                |                 |                       |
| <u>Creditors Age Analysis</u><br>Total Creditors             | 191                | 2                  | 90                 | 41                | (107)         | (8)              | 25               | 0               | 234                   |