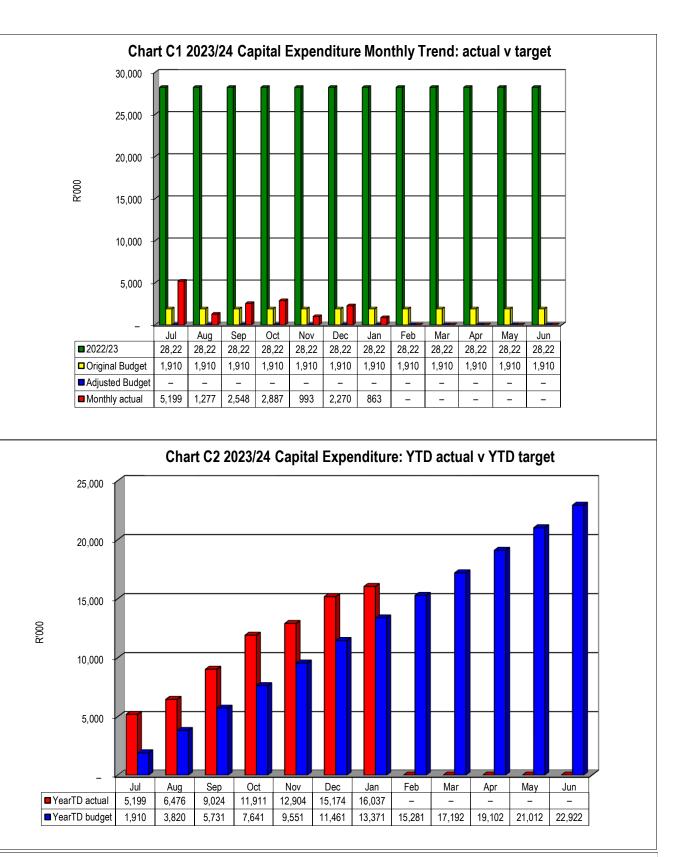

### KZN226 Mkhambathini - Table C1 Monthly Budget Statement Summary - M07 January

|                                                              | 2022/23            |                    |                    | r                 | Budget Year 2 | 023/24           | 1                |                 |                       |
|--------------------------------------------------------------|--------------------|--------------------|--------------------|-------------------|---------------|------------------|------------------|-----------------|-----------------------|
| Description                                                  | Audited<br>Outcome | Original<br>Budget | Adjusted<br>Budget | Monthly<br>actual | YearTD actual | YearTD<br>budget | YTD<br>variance  | YTD<br>variance | Full Year<br>Forecast |
| R thousands<br>Financial Performance                         |                    |                    |                    |                   |               |                  |                  | %               |                       |
|                                                              | 23,937             | 24,850             |                    | 2,093             | 14,651        | 14,496           | 156              | 1%              | 24,850                |
| Property rates<br>Service charges                            | 23,937             | 24,650<br>653      | -                  | 2,093             | 367           | 381              |                  | -4%             | 24,850                |
| Investment revenue                                           | 3,703              | 000                | -                  | 55                | 307           | 301              | (14)             | -4 %            | 000                   |
| Transfers and subsidies - Operational                        | 3,703              | _<br>3,100         | -                  | _<br>204          | -<br>1,180    | _<br>1,808       | (629)            | -35%            | -<br>3,100            |
| Other own revenue                                            | 5,703<br>106,593   | 98,318             | -                  | 1,185             | 74,305        | 57,352           | 16,953           | -35%            | 5,100                 |
| Total Revenue (excluding capital transfers and               | 138,531            | 126,922            | -                  | 3,535             | 90,503        | 74,038           | 16,955<br>16,466 | 22%             | 126,922               |
| contributions)                                               | 150,551            | 120,522            | -                  | 3,335             | 30,303        | 74,030           | 10,400           | 22 /0           | 120,322               |
| Employee costs                                               | 49,034             | 49,690             | _                  | 4,388             | 32,588        | 28,986           | 3,602            |                 | 49,690                |
| Remuneration of Councillors                                  | 6,288              | 7,329              | _                  | 508               | 4,123         | 4,275            | (152)            |                 | 7,329                 |
| Depreciation and amortisation                                | 12,968             | 12,643             | _                  | 1,001             | 6,577         | 7,375            | (798)            |                 | 12,643                |
| Interest                                                     | 39                 | _                  | _                  | _                 | _             | _                | _                |                 | _                     |
| Inventory consumed and bulk purchases                        | 3,223              | 4,627              | _                  | 236               | 2,772         | 2,699            | 73               |                 | 4,627                 |
| Transfers and subsidies                                      | _                  | -                  | _                  | _                 | ,<br>_        | _                | _                |                 | _                     |
| Other expenditure                                            | 90,966             | 66,319             | _                  | 4,552             | 40,210        | 38,686           | 1,524            | 4%              | 66,319                |
| Total Expenditure                                            | 162,519            | 140,608            | -                  | 10,686            | 86,270        | 82,021           | 4,249            | 5%              | 140,608               |
| Surplus/(Deficit)                                            | (23,988)           | (13,686)           | -                  | (7,152)           | 4,233         | (7,984)          | 12,217           | -153%           | (13,686               |
| Transfers and subsidies - capital (monetary                  | 59,968             | 18,392             | -                  | 2,931             | 11,587        | 10,729           | 858              | 8%              | 18,392                |
| Transfers and subsidies - capital (in-kind)                  | 3,800              |                    | -                  | _                 | _             | _                | _                |                 |                       |
|                                                              | 39,780             | 4,706              |                    | (4,221)           | 15,820        | 2,745            | 13,075           | 476%            | 4,706                 |
| Surplus/(Deficit) after capital transfers &<br>contributions | 55,700             | 4,700              | _                  | (4,221)           | 10,020        | 2,145            | 10,070           | 41070           | 4,700                 |
| Share of surplus/ (deficit) of associate                     |                    | _                  |                    |                   |               | _                |                  |                 |                       |
| Surplus/ (Deficit) for the year                              | 39,780             | 4,706              | _                  | (4,221)           | 15,820        | 2,745            | 13,075           | 476%            | -<br>4,706            |
|                                                              | 55,700             | 4,700              |                    | (4,221)           | 10,020        | 2,145            | 13,075           | 41070           | 4,700                 |
| Capital expenditure & funds sources                          |                    |                    |                    |                   |               |                  |                  |                 |                       |
| Capital expenditure                                          | 30,492             | 20,454             | -                  | 863               | 13,739        | 11,931           | 1,807            | 15%             | 20,454                |
| Capital transfers recognised                                 | 18,668             | 18,392             | -                  | 352               | 10,355        | 10,729           | (373)            | -3%             | 18,392                |
| Borrowing                                                    | -                  | -                  | -                  | -                 | -             | -                | -                |                 | -                     |
| Internally generated funds                                   | 23,797             | 4,530              | -                  | 511               | 5,682         | 2,643            | 3,039            | 115%            | 4,530                 |
| Total sources of capital funds                               | 42,465             | 22,922             | -                  | 863               | 16,037        | 13,371           | 2,666            | 20%             | 22,922                |
| Financial position                                           |                    |                    |                    |                   |               |                  |                  |                 |                       |
| Total current assets                                         | 58,767             | 74,755             | -                  |                   | 47,952        |                  |                  |                 | 74,755                |
| Total non current assets                                     | 257,458            | 210,346            | -                  |                   | 266,918       |                  |                  |                 | 210,346               |
| Total current liabilities                                    | 27,842             | 69,029             | -                  |                   | 37,703        |                  |                  |                 | 69,029                |
| Total non current liabilities                                | 3,837              | 7,019              | -                  |                   | 3,837         |                  |                  |                 | 7,019                 |
| Community wealth/Equity                                      | 284,545            | 267,687            | -                  |                   | 300,365       |                  |                  |                 | 267,687               |
| Cash flows                                                   |                    |                    |                    |                   |               |                  |                  |                 |                       |
| Net cash from (used) operating                               | 49,626             | 7,806              |                    | 5,934             | 52,541        | 13,104           | (39,436)         | -301%           | 7,806                 |
| Net cash from (used) operating                               | 338,653            | (26,360)           | _                  | (863)             |               | (15,377)         | (39,430)         | -301%           | (26,360)              |
| Net cash from (used) financing                               |                    | (20,300)           | -                  | (003)             | (10,037)      | (13,377)         |                  | -4 /0           | (20,300               |
| Cash/cash equivalents at the month/year end                  | 399,274            | (71,796)           | _                  | _                 | 41,707        | (55,514)         | (97,221)         | 175%            | _                     |
| Debtors & creditors analysis                                 | 0-30 Days          | 31-60 Days         | 61-90 Days         | 91-120 Days       | 121-150 Dys   | 151-180 Dys      | 181 Dys-1        | Over 1Yr        | Total                 |
|                                                              |                    |                    |                    |                   |               |                  | Yr               |                 |                       |
| Debtors Age Analysis                                         |                    |                    |                    |                   |               |                  |                  |                 |                       |
| Total By Income Source                                       | 1,654              | 703                | 501                | 414               | (827)         | (32)             | 2,531            | 30,169          | 35,114                |
|                                                              |                    |                    |                    |                   |               |                  | 1                |                 |                       |
| <u>Creditors Age Analysis</u><br>Total Creditors             | 191                | 2                  | 90                 | 41                | (107)         | (8)              | 25               | 0               | 234                   |