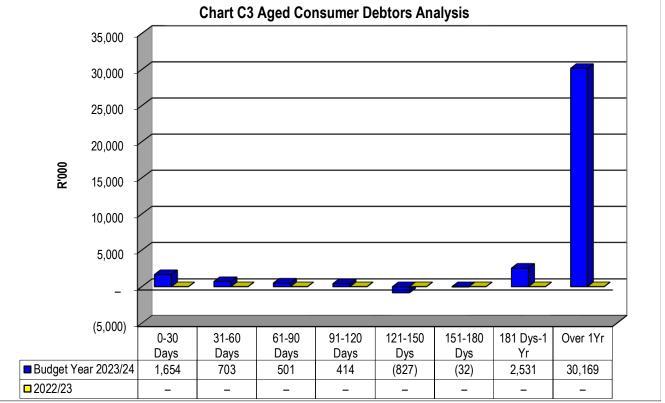

### KZN226 Mkhambathini - Table C1 Monthly Budget Statement Summary - M07 January

|                                                              | 2022/23            |                    |                    | r                 | Budget Year 2 | 023/24           | 1                |                 |                       |
|--------------------------------------------------------------|--------------------|--------------------|--------------------|-------------------|---------------|------------------|------------------|-----------------|-----------------------|
| Description                                                  | Audited<br>Outcome | Original<br>Budget | Adjusted<br>Budget | Monthly<br>actual | YearTD actual | YearTD<br>budget | YTD<br>variance  | YTD<br>variance | Full Year<br>Forecast |
| R thousands<br>Financial Performance                         |                    |                    |                    |                   |               |                  |                  | %               |                       |
|                                                              | 23,937             | 24,850             |                    | 2,093             | 14,651        | 14,496           | 156              | 1%              | 24,850                |
| Property rates<br>Service charges                            | 23,937             | 24,650<br>653      | -                  | 2,093             | 367           | 381              |                  | -4%             | 24,850                |
| Investment revenue                                           | 3,703              | 000                | -                  | 55                | 307           | 301              | (14)             | -4 %            | 000                   |
| Transfers and subsidies - Operational                        | 3,703              | _<br>3,100         | -                  | _<br>204          | -<br>1,180    | _<br>1,808       | (629)            | -35%            | -<br>3,100            |
| Other own revenue                                            | 5,703<br>106,593   | 98,318             | -                  | 1,185             | 74,305        | 57,352           | 16,953           | -35%            | 5,100                 |
| Total Revenue (excluding capital transfers and               | 138,531            | 126,922            | -                  | 3,535             | 90,503        | 74,038           | 16,955<br>16,466 | 22%             | 126,922               |
| contributions)                                               | 150,551            | 120,522            | -                  | 3,335             | 30,303        | 74,030           | 10,400           | 22 /0           | 120,322               |
| Employee costs                                               | 49,034             | 49,690             | _                  | 4,388             | 32,588        | 28,986           | 3,602            |                 | 49,690                |
| Remuneration of Councillors                                  | 6,288              | 7,329              | _                  | 508               | 4,123         | 4,275            | (152)            |                 | 7,329                 |
| Depreciation and amortisation                                | 12,968             | 12,643             | _                  | 1,001             | 6,577         | 7,375            | (798)            |                 | 12,643                |
| Interest                                                     | 39                 | _                  | _                  | _                 | _             | _                | _                |                 | _                     |
| Inventory consumed and bulk purchases                        | 3,223              | 4,627              | _                  | 236               | 2,772         | 2,699            | 73               |                 | 4,627                 |
| Transfers and subsidies                                      | _                  | -                  | _                  | _                 | ,<br>_        | _                | _                |                 | _                     |
| Other expenditure                                            | 90,966             | 66,319             | _                  | 4,552             | 40,210        | 38,686           | 1,524            | 4%              | 66,319                |
| Total Expenditure                                            | 162,519            | 140,608            | -                  | 10,686            | 86,270        | 82,021           | 4,249            | 5%              | 140,608               |
| Surplus/(Deficit)                                            | (23,988)           | (13,686)           | -                  | (7,152)           | 4,233         | (7,984)          | 12,217           | -153%           | (13,686               |
| Transfers and subsidies - capital (monetary                  | 59,968             | 18,392             | -                  | 2,931             | 11,587        | 10,729           | 858              | 8%              | 18,392                |
| Transfers and subsidies - capital (in-kind)                  | 3,800              |                    | -                  | _                 | _             | _                | _                |                 |                       |
|                                                              | 39,780             | 4,706              |                    | (4,221)           | 15,820        | 2,745            | 13,075           | 476%            | 4,706                 |
| Surplus/(Deficit) after capital transfers &<br>contributions | 55,700             | 4,700              | _                  | (4,221)           | 10,020        | 2,145            | 10,070           | 41070           | 4,700                 |
| Share of surplus/ (deficit) of associate                     |                    | _                  |                    |                   |               | _                |                  |                 |                       |
| Surplus/ (Deficit) for the year                              | 39,780             | 4,706              | _                  | (4,221)           | 15,820        | 2,745            | 13,075           | 476%            | -<br>4,706            |
|                                                              | 55,700             | 4,700              |                    | (4,221)           | 10,020        | 2,145            | 13,075           | 41070           | 4,700                 |
| Capital expenditure & funds sources                          |                    |                    |                    |                   |               |                  |                  |                 |                       |
| Capital expenditure                                          | 30,492             | 20,454             | -                  | 863               | 13,739        | 11,931           | 1,807            | 15%             | 20,454                |
| Capital transfers recognised                                 | 18,668             | 18,392             | -                  | 352               | 10,355        | 10,729           | (373)            | -3%             | 18,392                |
| Borrowing                                                    | -                  | -                  | -                  | -                 | -             | -                | -                |                 | -                     |
| Internally generated funds                                   | 23,797             | 4,530              | -                  | 511               | 5,682         | 2,643            | 3,039            | 115%            | 4,530                 |
| Total sources of capital funds                               | 42,465             | 22,922             | -                  | 863               | 16,037        | 13,371           | 2,666            | 20%             | 22,922                |
| Financial position                                           |                    |                    |                    |                   |               |                  |                  |                 |                       |
| Total current assets                                         | 58,767             | 74,755             | -                  |                   | 47,952        |                  |                  |                 | 74,755                |
| Total non current assets                                     | 257,458            | 210,346            | -                  |                   | 266,918       |                  |                  |                 | 210,346               |
| Total current liabilities                                    | 27,842             | 69,029             | -                  |                   | 37,703        |                  |                  |                 | 69,029                |
| Total non current liabilities                                | 3,837              | 7,019              | -                  |                   | 3,837         |                  |                  |                 | 7,019                 |
| Community wealth/Equity                                      | 284,545            | 267,687            | -                  |                   | 300,365       |                  |                  |                 | 267,687               |
| Cash flows                                                   |                    |                    |                    |                   |               |                  |                  |                 |                       |
| Net cash from (used) operating                               | 49,626             | 7,806              |                    | 5,934             | 52,541        | 13,104           | (39,436)         | -301%           | 7,806                 |
| Net cash from (used) operating                               | 338,653            | (26,360)           | _                  | (863)             |               | (15,377)         | (39,430)         | -301%           | (26,360)              |
| Net cash from (used) financing                               |                    | (20,300)           | -                  | (003)             | (10,037)      | (13,377)         |                  | -4 /0           | (20,300               |
| Cash/cash equivalents at the month/year end                  | 399,274            | (71,796)           | _                  | _                 | 41,707        | (55,514)         | (97,221)         | 175%            | _                     |
| Debtors & creditors analysis                                 | 0-30 Days          | 31-60 Days         | 61-90 Days         | 91-120 Days       | 121-150 Dys   | 151-180 Dys      | 181 Dys-1        | Over 1Yr        | Total                 |
|                                                              |                    |                    |                    |                   |               |                  | Yr               |                 |                       |
| Debtors Age Analysis                                         |                    |                    |                    |                   |               |                  |                  |                 |                       |
| Total By Income Source                                       | 1,654              | 703                | 501                | 414               | (827)         | (32)             | 2,531            | 30,169          | 35,114                |
|                                                              |                    |                    |                    |                   |               |                  | 1                |                 |                       |
| <u>Creditors Age Analysis</u><br>Total Creditors             | 191                | 2                  | 90                 | 41                | (107)         | (8)              | 25               | 0               | 234                   |