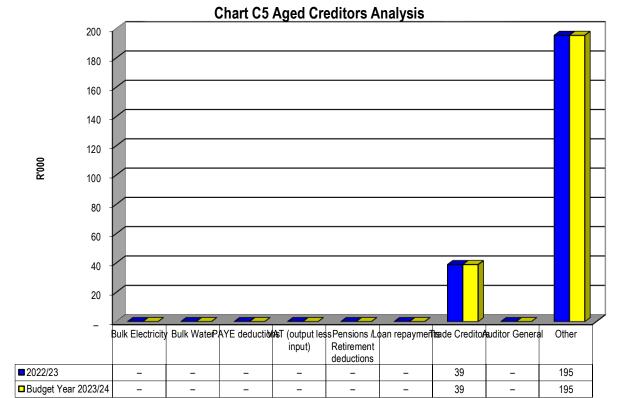

### KZN226 Mkhambathini - Table C1 Monthly Budget Statement Summary - M07 January

|                                                              | 2022/23            |                    |                    | r                 | Budget Year 2 | 023/24           | 1                |                 |                       |
|--------------------------------------------------------------|--------------------|--------------------|--------------------|-------------------|---------------|------------------|------------------|-----------------|-----------------------|
| Description                                                  | Audited<br>Outcome | Original<br>Budget | Adjusted<br>Budget | Monthly<br>actual | YearTD actual | YearTD<br>budget | YTD<br>variance  | YTD<br>variance | Full Year<br>Forecast |
| R thousands<br>Financial Performance                         |                    |                    |                    |                   |               |                  |                  | %               |                       |
|                                                              | 23,937             | 24,850             |                    | 2,093             | 14,651        | 14,496           | 156              | 1%              | 24,850                |
| Property rates<br>Service charges                            | 23,937             | 24,650<br>653      | -                  | 2,093             | 367           | 381              |                  | -4%             | 24,850                |
| Investment revenue                                           | 3,703              | 000                | -                  | 55                | 307           | 301              | (14)             | -4 %            | 000                   |
| Transfers and subsidies - Operational                        | 3,703              | _<br>3,100         | -                  | _<br>204          | -<br>1,180    | _<br>1,808       | (629)            | -35%            | -<br>3,100            |
| Other own revenue                                            | 5,703<br>106,593   | 98,318             | -                  | 1,185             | 74,305        | 57,352           | 16,953           | -35%            | 5,100                 |
| Total Revenue (excluding capital transfers and               | 138,531            | 126,922            | -                  | 3,535             | 90,503        | 74,038           | 16,955<br>16,466 | 22%             | 126,922               |
| contributions)                                               | 150,551            | 120,522            | -                  | 3,335             | 30,303        | 74,030           | 10,400           | 22 /0           | 120,322               |
| Employee costs                                               | 49,034             | 49,690             | _                  | 4,388             | 32,588        | 28,986           | 3,602            |                 | 49,690                |
| Remuneration of Councillors                                  | 6,288              | 7,329              | _                  | 508               | 4,123         | 4,275            | (152)            |                 | 7,329                 |
| Depreciation and amortisation                                | 12,968             | 12,643             | _                  | 1,001             | 6,577         | 7,375            | (798)            |                 | 12,643                |
| Interest                                                     | 39                 | _                  | _                  | _                 | _             | _                | _                |                 | _                     |
| Inventory consumed and bulk purchases                        | 3,223              | 4,627              | _                  | 236               | 2,772         | 2,699            | 73               |                 | 4,627                 |
| Transfers and subsidies                                      | _                  | -                  | _                  | _                 | ,<br>_        | _                | _                |                 | _                     |
| Other expenditure                                            | 90,966             | 66,319             | _                  | 4,552             | 40,210        | 38,686           | 1,524            | 4%              | 66,319                |
| Total Expenditure                                            | 162,519            | 140,608            | -                  | 10,686            | 86,270        | 82,021           | 4,249            | 5%              | 140,608               |
| Surplus/(Deficit)                                            | (23,988)           | (13,686)           | -                  | (7,152)           | 4,233         | (7,984)          | 12,217           | -153%           | (13,686               |
| Transfers and subsidies - capital (monetary                  | 59,968             | 18,392             | -                  | 2,931             | 11,587        | 10,729           | 858              | 8%              | 18,392                |
| Transfers and subsidies - capital (in-kind)                  | 3,800              |                    | -                  | _                 | _             | _                | _                |                 |                       |
|                                                              | 39,780             | 4,706              |                    | (4,221)           | 15,820        | 2,745            | 13,075           | 476%            | 4,706                 |
| Surplus/(Deficit) after capital transfers &<br>contributions | 55,700             | 4,700              | _                  | (4,221)           | 10,020        | 2,145            | 10,070           | 41070           | 4,700                 |
| Share of surplus/ (deficit) of associate                     |                    | _                  |                    |                   |               | _                |                  |                 |                       |
| Surplus/ (Deficit) for the year                              | 39,780             | 4,706              | _                  | (4,221)           | 15,820        | 2,745            | 13,075           | 476%            | -<br>4,706            |
|                                                              | 55,700             | 4,700              |                    | (4,221)           | 10,020        | 2,145            | 13,075           | 41070           | 4,700                 |
| Capital expenditure & funds sources                          |                    |                    |                    |                   |               |                  |                  |                 |                       |
| Capital expenditure                                          | 30,492             | 20,454             | -                  | 863               | 13,739        | 11,931           | 1,807            | 15%             | 20,454                |
| Capital transfers recognised                                 | 18,668             | 18,392             | -                  | 352               | 10,355        | 10,729           | (373)            | -3%             | 18,392                |
| Borrowing                                                    | -                  | -                  | -                  | -                 | -             | -                | -                |                 | -                     |
| Internally generated funds                                   | 23,797             | 4,530              | -                  | 511               | 5,682         | 2,643            | 3,039            | 115%            | 4,530                 |
| Total sources of capital funds                               | 42,465             | 22,922             | -                  | 863               | 16,037        | 13,371           | 2,666            | 20%             | 22,922                |
| Financial position                                           |                    |                    |                    |                   |               |                  |                  |                 |                       |
| Total current assets                                         | 58,767             | 74,755             | -                  |                   | 47,952        |                  |                  |                 | 74,755                |
| Total non current assets                                     | 257,458            | 210,346            | -                  |                   | 266,918       |                  |                  |                 | 210,346               |
| Total current liabilities                                    | 27,842             | 69,029             | -                  |                   | 37,703        |                  |                  |                 | 69,029                |
| Total non current liabilities                                | 3,837              | 7,019              | -                  |                   | 3,837         |                  |                  |                 | 7,019                 |
| Community wealth/Equity                                      | 284,545            | 267,687            | -                  |                   | 300,365       |                  |                  |                 | 267,687               |
| Cash flows                                                   |                    |                    |                    |                   |               |                  |                  |                 |                       |
| Net cash from (used) operating                               | 49,626             | 7,806              |                    | 5,934             | 52,541        | 13,104           | (39,436)         | -301%           | 7,806                 |
| Net cash from (used) operating                               | 338,653            | (26,360)           | _                  | (863)             |               | (15,377)         | (39,430)         | -301%           | (26,360)              |
| Net cash from (used) financing                               |                    | (20,300)           | -                  | (003)             | (10,037)      | (13,377)         |                  | -4 /0           | (20,300               |
| Cash/cash equivalents at the month/year end                  | 399,274            | (71,796)           | _                  | _                 | 41,707        | (55,514)         | (97,221)         | 175%            | _                     |
| Debtors & creditors analysis                                 | 0-30 Days          | 31-60 Days         | 61-90 Days         | 91-120 Days       | 121-150 Dys   | 151-180 Dys      | 181 Dys-1        | Over 1Yr        | Total                 |
|                                                              |                    |                    |                    |                   |               |                  | Yr               |                 |                       |
| Debtors Age Analysis                                         |                    |                    |                    |                   |               |                  |                  |                 |                       |
| Total By Income Source                                       | 1,654              | 703                | 501                | 414               | (827)         | (32)             | 2,531            | 30,169          | 35,114                |
|                                                              |                    |                    |                    |                   |               |                  | 1                |                 |                       |
| <u>Creditors Age Analysis</u><br>Total Creditors             | 191                | 2                  | 90                 | 41                | (107)         | (8)              | 25               | 0               | 234                   |