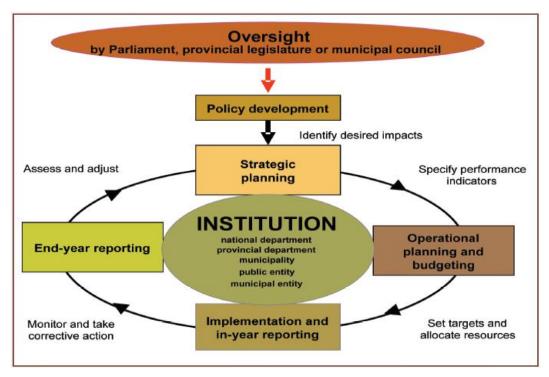

# PART 2 - SUPPORTING DOCUMENTATION 38- 74

- 2.1 OVERVIEW OF THE ADJUSTMENT BUDGET
- 2.2 OVERVIEW OF ALIGNMENT OF ANNUAL BUDGET WITH IDP
- 2.3 MEASURABLE PERFORMANCE OBJECTIVES AND INDICATORS
- 2.4 OVERVIEW OF BUDGET RELATED-POLICIES
- 2.5 ANNUAL BUDGETS AND SDBIPS INTERNAL DEPARTMENTS
- 2.6 CAPITAL EXPENDITURE DETAILS
- 2.7 LEGISLATION COMPLIANCE STATUS
- 2.8 OTHER SUPPORTING DOCUMENTS
- 2.9 MUNICIPAL MANAGER'S QUALITY CERTIFICATE