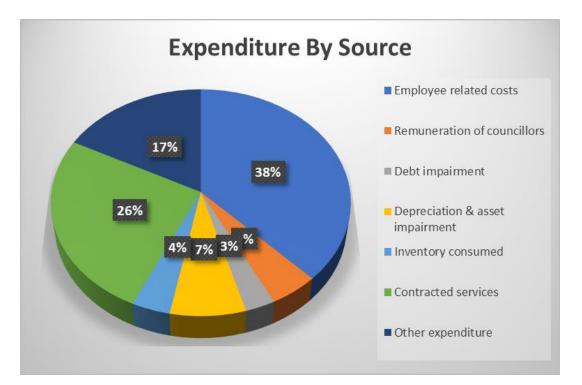

#### Choose name from list - Table A4 Budgeted Financial Performance (revenue and expenditure)

| Choose name from list - Table A4 Budg                                                             | lieu |                 | initalice (levi    | enue anu ex        | Jenunure)          |                    |                       |                      | 2024/25 Modium         | n Term Revenue            | Evnanditura               |
|---------------------------------------------------------------------------------------------------|------|-----------------|--------------------|--------------------|--------------------|--------------------|-----------------------|----------------------|------------------------|---------------------------|---------------------------|
| Description                                                                                       | Ref  | 2020/21         | 2021/22            | 2022/23            |                    | Current Y          | ear 2023/24           |                      | 2024/25 Medium         | Framework                 | & Expenditure             |
| R thousand                                                                                        | 1    | Audited Outcome | Audited<br>Outcome | Audited<br>Outcome | Original<br>Budget | Adjusted<br>Budget | Full Year<br>Forecast | Pre-audit<br>outcome | Budget Year<br>2024/25 | Budget Year +1<br>2025/26 | Budget Year<br>+2 2026/27 |
| Revenue                                                                                           |      |                 |                    |                    |                    |                    |                       |                      |                        |                           |                           |
| Exchange Revenue                                                                                  |      |                 |                    |                    |                    |                    |                       |                      |                        |                           |                           |
| Service charges - Electricity                                                                     | 2    | -               | -                  | -                  | -                  | -                  | -                     | -                    | -                      | -                         | -                         |
| Service charges - Water                                                                           | 2    | -               | -                  | -                  | -                  | -                  | -                     | -                    | -                      | -                         | -                         |
| Service charges - Waste Water Management                                                          | 2    | -               | -                  | -                  | -                  | -                  | -                     | -                    | -                      | -                         | -                         |
| Service charges - Waste Management                                                                | 2    | 533             | 556                | 596                | 653                | 653                | 653                   | 525                  | 685                    | 717                       | 750                       |
| Sale of Goods and Rendering of Services                                                           |      | 2,722           | 1,577              | 499                | 529                | 535                | 535                   | 1,178                | 561                    | 587                       | 614                       |
| Agency services                                                                                   |      | -               | -                  | -                  | -                  | -                  | -                     | -                    | -                      | -                         | -                         |
| Interest                                                                                          |      | -               | -                  | -                  | -                  | -                  | -                     | -                    | -                      | -                         | -                         |
| Interest earned from Receivables                                                                  |      | -               | -                  | -                  | -                  | -                  | -                     | -                    | -                      | -                         | -                         |
| Interest earned from Current and Non Current Assets                                               |      | 2,596           | 2,242              | 3,703              | 3,100              | 3,100              | 3,100                 | 1,852                | 3,224                  | 3,372                     | 3,524                     |
| Dividends                                                                                         |      | -               | -                  | -                  | -                  | -                  | -                     | -                    | -                      | -                         | -                         |
| Rent on Land                                                                                      |      | -               | -                  | -                  | -                  | -                  | -                     | -                    | -                      | -                         | -                         |
| Rental from Fixed Assets                                                                          |      | -               | 417                | 75                 | 74                 | 301                | 301                   | 274                  | 316                    | 331                       | 346                       |
| Licence and permits                                                                               |      | 5,349           | 5,825              | 6,979              | 7,961              | 7,961              | 7,961                 | 6,696                | 8,351                  | 8,735                     | 9,137                     |
| Operational Revenue                                                                               |      | 522             | 199                | 9,847              | 81                 | 521                | 521                   | 289                  | 384                    | 402                       | 420                       |
| Non-Exchange Revenue                                                                              |      |                 |                    |                    |                    |                    |                       |                      |                        |                           |                           |
| Property rates                                                                                    | 2    | 19,217          | 24,876             | 23,937             | 24,850             | 24,850             | 24,850                | 20,931               | 31,877                 | 33,344                    | 34,877                    |
| Surcharges and Taxes                                                                              |      | -               | -                  | -                  | -                  | -                  | -                     | -                    | -                      | -                         | -                         |
| Fines, penalties and forfeits                                                                     |      | 0               | 1                  | 1                  | 2                  | 2                  | 2                     | 1                    | 2                      | 2                         | 2                         |
| Licences or permits                                                                               |      | -               | -                  | -                  | -                  | -                  | -                     | -                    | -                      | -                         | -                         |
| Transfer and subsidies - Operational                                                              |      | 85,494          | 76,559             | 92,894             | 89,672             | 198,350            | 198,350               | 191,026              | 105,999                | 104,573                   | 103,854                   |
| Interest                                                                                          |      | (20)            | -                  | -                  | -                  | -                  | -                     | -                    | -                      | -                         | -                         |
| Fuel Levy                                                                                         |      | -               | -                  | -                  | -                  | -                  | -                     | -                    | -                      | -                         | -                         |
| Operational Revenue                                                                               |      | -               | -                  | -                  | -                  | -                  | -                     | -                    | -                      | -                         | -                         |
| Gains on disposal of Assets                                                                       |      | -               | -                  | -                  | -                  | -                  | -                     | -                    | -                      | -                         | -                         |
| Other Gains                                                                                       |      | -               | -                  | -                  | -                  | -                  | -                     | -                    | -                      | -                         | -                         |
| Discontinued Operations                                                                           |      | -               | -                  | -                  | -                  | -                  | -                     | -                    | -                      | -                         | -                         |
| Total Revenue (excluding capital transfers and cont                                               |      | 116,416         | 112,253            | 138,531            | 126,922            | 236,273            | 236,273               | 222,771              | 151,400                | 152,063                   | 153,524                   |
| Expenditure                                                                                       |      |                 |                    |                    |                    |                    |                       |                      |                        |                           |                           |
| Employee related costs<br>Remuneration of councillors                                             | 2    | 43,215<br>6,022 | 51,093<br>5,883    | 49,034<br>6,288    | 49,690<br>7,329    | 49,690<br>7,329    | 49,690                | 44,571               | 59,635                 | 62,484                    | 65,273<br>8,332           |
| Bulk purchases - electricity                                                                      | 2    | - 0,022         | - 0,003            | 0,200              | - 1,529            | - 1,529            | 7,329<br>-            | 5,741<br>-           | 7,622                  | 7,973                     | - 0,332                   |
| Inventory consumed                                                                                | 8    | 4,445           | 4,222              | 3,223              | 4,627              | 5,227              | 5,227                 | 4,218                | 6,038                  | 5,868                     | 6,137                     |
| Debt impairment                                                                                   | 3    | -               | -                  | -                  | 11,000             | 11,000             | 11,000                | -                    | 4,700                  | 4,916                     | 5,137                     |
| Depreciation and amortisation                                                                     |      | 10,760          | 11,763             | 12,968             | 12,643             | 12,643             | 12,643                | 9,513                | 11,830                 | 12,375                    | 12,931                    |
| Interest<br>Contracted services                                                                   |      | 38,107          | 62,778             | 39<br>60,890       | 29,033             | - 131,519          | -<br>131,519          | - 118,841            | 40,726                 | 35,456                    | 36,281                    |
| Transfers and subsidies                                                                           |      | -               | -                  | -                  | -                  | -                  | -                     | -                    | -                      | -                         | -                         |
| Irrecoverable debts written off                                                                   |      | 5,167           | 10,590             | 2,173              | -                  | -                  | -                     | -                    | -                      | -                         | -                         |
| Operational costs                                                                                 |      | 23,858          | 20,342             | 27,261             | 26,286             | 27,937             | 27,937                | 24,980               | 27,430                 | 28,692                    | 29,983                    |
| Losses on disposal of Assets<br>Other Losses                                                      |      | 1,659           | 5,934              | 642                | -                  | -                  | -                     | -                    | -                      | -                         | -                         |
| Total Expenditure                                                                                 |      | 133,233         | 172,606            | 162,519            | 140,608            | 245,345            | 245,345               | 207,863              | 157,981                | 157,763                   | 164,074                   |
| Surplus/(Deficit)                                                                                 |      | (16,817)        | (60,353)           | (23,988)           | (13,686)           | (9,072)            | (9,072)               | 14,907               | (6,581)                | 1                         | (10,550)                  |
| Transfers and subsidies - capital (monetary                                                       | 6    | 25,800          | 61,923             | 59,968             | 18,392             | 17,162             | 17,162                | 15,417               | 18,159                 | 18,847                    | 20,128                    |
| Transfers and subsidies - capital (in-kind)                                                       | 6    | _               | _                  | 3,800              | _                  | _                  | _                     | _                    | _                      | _                         | _                         |
| Surplus/(Deficit) after capital transfers &                                                       |      | 8,983           | 1,570              | 39,780             | 4,706              | 8,090              | 8,090                 | 30,324               | 11,578                 | 13,147                    | 9,578                     |
| contributions                                                                                     |      |                 |                    |                    |                    |                    |                       |                      |                        |                           |                           |
| Income Tax<br>Surplus/(Deficit) after income tax                                                  |      | - 8,983         | -<br>1,570         | -<br>39,780        | -<br>4,706         | -<br>8,090         | -<br>8,090            |                      | <br>11,578             | - 13,147                  | -<br>9,578                |
| Share of Surplus/Deficit attributable to Joint Venture                                            |      | -               | -                  | -                  | -                  | -                  | -                     | -                    | -                      | -                         | -                         |
| Share of Surplus/Deficit attributable to Minorities                                               |      | _               | -                  | -                  | -                  | _                  | -                     | _                    | -                      | -                         | -                         |
| Surplus/(Deficit) attributable to municipality                                                    | 7    | 8,983           | 1,570              | 39,780             | 4,706              | 8,090              | 8,090                 | 30,324               | 11,578                 | 13,147                    | 9,578                     |
| Share of Surplus/Deficit attributable to Associate<br>Intercompany/Parent subsidiary transactions | '    | _               | _                  | -                  | _                  | _                  | <u> </u>              |                      | _                      | 1                         |                           |
| Surplus/(Deficit) for the year                                                                    | 1    | 8,983           | 1,570              | 39,780             | 4,706              | 8,090              | 8,090                 | 30,324               | 11,578                 | 13,147                    | 9,578                     |