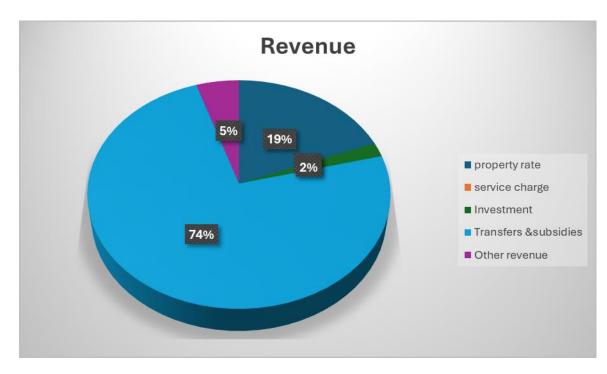

The municipality depends on grants mostly. The total projected income of R169 559 078 million will be received from grants (74%), Property Rates (19%), licences and permits (5%), interest earned from investment (2%), other revenue (0%) and Service charges – refuse (0%).

The below table explain the total revenue budget for 2024/2025

| Revenue                         |                 |                             |               |               |                     |              |               |                   |                       |             |
|---------------------------------|-----------------|-----------------------------|---------------|---------------|---------------------|--------------|---------------|-------------------|-----------------------|-------------|
| Departments                     | Equitable Share | Finance<br>Management Grant | MIG           | INEP          | Arts and<br>Culture | EPWP Grant   | Rates         | Refuse<br>Removal | Operational<br>Income | Totals      |
| Executive Department            | 7,016,960.00    |                             |               |               |                     |              |               |                   |                       | 7,016,960   |
| Office of the Municipal Manager | 9,648,320       |                             |               |               |                     |              |               |                   |                       | 9,648,320   |
| Finance Services                | 13,156,800      | 3,000,000.00                |               |               |                     |              | 31,877,216.00 |                   | 3,642,677.51          | 51,676,694  |
| Corporate Services              | 10,525,440      |                             |               |               |                     |              |               |                   | 8,650,855.07          | 19,176,295  |
| Library Services                |                 |                             |               |               | 2,103,000.00        |              |               |                   | 24,163.72             | 2,127,164   |
| Community & Social Services     | 21,050,880      |                             |               |               |                     | 1,541,000.00 |               | 685,459.61        | 12,588.00             | 23,289,928  |
| Technical Services              | 26,313,600      |                             | 18,159,000.00 | 11,643,000.00 |                     |              |               |                   | 508,117.77            | 56,623,718  |
|                                 | 87,712,000      | 3,000,000                   | 18,159,000    | 11,643,000    | 2,103,000           | 1,541,000    | 31,877,216    | 685,460           | 12,838,402            | 169,559,078 |
|                                 | 52%             | 2%                          | 11%           | 7%            | 1%                  | 1%           | 19%           | 0%                | 8%                    | 100%        |

The revenue as per chart is as follows: