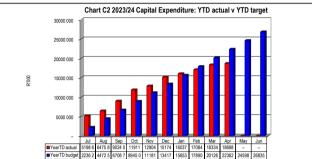

| 26 835        |  |  |  |  |  |  |

| Chart C3 Aged Consumer Debtors Analysis |           |            |            | ]           |             |             |              |          |
|-----------------------------------------|-----------|------------|------------|-------------|-------------|-------------|--------------|----------|
|                                         | 0-30 Days | 31-60 Days | 61-90 Days | 91-120 Days | 121-150 Dys | 151-180 Dys | 181 Dys-1 Yr | Over 1Yr |
| Budget Year 2023/2                      | 1 688     | 1 213      | (32)       | 481         | 450         | 418         | 1 279        | 30 935   |
| 2022/23                                 | -         | -          | -          | -           | -           | -           | -            | -        |







# Chart C4 Consumer Debtors (total by Debtor Customer Category)

| Organs of State | 656    | 676    |
|-----------------|--------|--------|
| Commercial      | 15 904 | 16 396 |
| Households      | 5 511  | 5 682  |
| Other           | 13 267 | 13 678 |

| Chart C5 Aged Creditors Analysis |                   |        |
|----------------------------------|-------------------|--------|
| Bulk Electricity Bulk Water      | PAYE deduction VA | T (out |

| E                  | lulk Electricity Bulk | Water PA | YE deduction VAT | (output les Pen | sions / Retir Loar | n repaymen Trad | le Creditors Audi | tor Genera Other |
|--------------------|-----------------------|----------|------------------|-----------------|--------------------|-----------------|-------------------|---------------