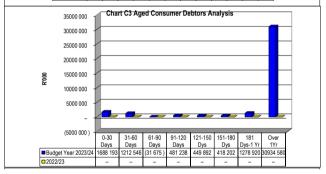

Fax number E-mail address KZN226 Mkhambathini - Table C1 Monthly Budget Statement Summary - M09 March

|                    |             |               | Budget Year 2 |                  |                 |              |                       |
|--------------------|-------------|---------------|---------------|------------------|-----------------|--------------|-----------------------|
| Adjusted<br>Budget |             | onthly actual | YearTD actual | YearTD<br>budget | YTD<br>variance | YTD variance | Full Year<br>Forecast |
|                    |             |               |               |                  |                 | %            |                       |
|                    |             |               |               |                  |                 |              |                       |
| 350 24 85          | 24 850      | 2 093         | 18 837        | 18 637           | 200             | 1%           | 24 850                |
| 65                 | 653         | 53            | 472           | 490              | (18)            | -4%          | 653                   |
| -   -              | -           | -             | -             | -                | -               |              | -                     |
| 00 3 10            | 3 100       | 163           | 1 530         | 2 325            | (795)           | -34%         | 3 100                 |
|                    | 207 670     | 21 680        | 96 971        | 121 470          | (24 499)        | -20%         | -                     |
| 236 27             | 236 273     | 23 989        | 117 811       | 142 922          | (25 112)        | -18%         | 126 922               |
| 690 49 69          | 49 690      | 3 862         | 40 529        | 37 268           | 3 261           |              | 49 690                |
| 7 32               | 7 329       | 533           | 5 189         | 5 497            | (308)           |              | 7 329                 |
| 643 12 64          | 12 643      | 1 010         | 8 531         | 9 482            | (951)           |              | 12 643                |
| _   _              | _           | _             | _             | _                | ` _ '           |              | _                     |
| 5 22               | 5 227       | 482           | 3 507         | 3 920            | (413)           |              | 4 627                 |
| _   _              | _           | _             | -             | _                |                 |              | _                     |
| 170 45             | 170 456     | 3 220         | 48 884        | 127 842          | (78 958)        | -62%         | 66 319                |
|                    | 245 345     | 9 107         | 106 640       | 184 009          | (77 370)        | -42%         | 140 608               |
|                    | (9 072)     | 14 881        | 11 171        | (41 087)         | 52 258          | -127%        | (13 686               |
| , ,                | 17 162      | 1 433         | 14 099        | 12 872           | 1 227           | 10%          | 18 392                |
|                    |             |               |               |                  |                 |              |                       |
| 706 8 09           | 8 090       | 16 314        | 25 270        | (28 215)         | 53 485          | -190%        | 4 706                 |
| 00 809             | 0 090       | 10 314        | 23 210        | (20 213)         | JJ 40J          | -130 /0      | 4 700                 |
| _   _              | _           | _             | _             | _                | _               |              | _                     |
| 706 8 09           | 8 090       | 16 314        | 25 270        | (28 215)         | 53 485          | -190%        | 4 706                 |
|                    |             |               |               |                  |                 |              |                       |
| 154 20 93          | 20 931      | 366           | 14 557        | 15 699           | (1 141)         | -7%          | 20 454                |
|                    | 17 162      | 1 246         | 12 550        | 12 872           | (321)           | -2%          | 18 392                |
| .92 17 10          | 17 102      |               | 12 550        | 12 07 2          | (321)           | -2 /0        | 10 332                |
|                    | 0.070       | -             | -<br>5.704    | 7.055            | (4.474)         | 000/         | 4 500                 |
|                    | 9 673       | 4 252         | 5 784         | 7 255            | (1 471)         | -20%         | 4 530                 |
| 26 83              | 26 835      | 1 250         | 18 334        | 20 126           | (1 792)         | -9%          | 22 922                |
|                    |             |               |               |                  |                 |              |                       |
| 200 99 25          | 99 254      |               | 82 350        |                  |                 |              | 52 200                |
| 271 64             | 271 646     |               | 267 261       |                  |                 |              | 210 346               |
| (38 71             | (38 718)    |               | 62 995        |                  |                 |              | (12 160               |
| )19 (6 82          | (6 823)     |               | 3 837         |                  |                 |              | 7 019                 |
| 330 91             | 330 915     |               | 309 815       |                  |                 |              | 267 687               |
|                    |             |               |               |                  |                 |              |                       |
| 749) 1 29          | 1 291       | 5 012         | 55 489        | 46 245           | (9 244)         | -20%         | (14 749               |
| ,                  | (26 847)    | (1 250)       | 18 334        | (20 135)         | (38 470)        | 191%         | (26 360               |
|                    | -           | (1200)        | _             | (20 100)         | (00 470)        | 10170        | (20 000               |
|                    | (69 619)    | _             | 79 169        | (17 953)         | (97 122)        | 541%         | _                     |
|                    |             |               |               | , ,              | 181 Dys-1       |              | T-4-1                 |
| /s 61-90 Days      | -50 Days 91 | 1-120 Days    | 121-150 Dys   | 151-180 Dys      | Yr              | Over 1Yr     | Total                 |
|                    |             |               |               |                  |                 |              |                       |
| .13 (3             | (32)        | 481           | 450           | 418              | 1 279           | 30 935       | 36 432                |
|                    |             |               |               |                  |                 |              |                       |
| 33) 1 94           | 1 943       | -             | 10            | 21               | (0)             | 0            | 96                    |
|                    | 213<br>933) |               |               |                  |                 |              |                       |