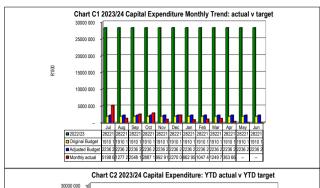

| 26 835        |  |  |  |  |  |  |

| Chart C3 Aged Consumer Debtors Analysis |           |            |            | ]           |             |             |              |          |
|-----------------------------------------|-----------|------------|------------|-------------|-------------|-------------|--------------|----------|
|                                         | 0-30 Days | 31-60 Days | 61-90 Days | 91-120 Days | 121-150 Dys | 151-180 Dys | 181 Dys-1 Yr | Over 1Yr |
| Budget Year 2023/2                      | 1 688     | 1 213      | (32)       | 481         | 450         | 418         | 1 279        | 30 935   |
| 2022/23                                 | -         | -          | -          | -           | -           | -           | -            | -        |







# Chart C4 Consumer Debtors (total by Debtor Customer Category)

| Organs of State | 656    | 676    |
|-----------------|--------|--------|
| Commercial      | 15 904 | 16 396 |
| Households      | 5 511  | 5 682  |
| Other           | 13 267 | 13 678 |

| Chart C5 Aged Creditors Analysis |                   |        |
|----------------------------------|-------------------|--------|
| Bulk Electricity Bulk Water      | PAYE deduction VA | T (out |

| E                  | lulk Electricity Bulk | Water PA | YE deduction VAT | (output les Pen | sions / Retir Loar | n repaymen Trad | le Creditors Audi | tor Genera Other |
|--------------------|-----------------------|----------|------------------|-----------------|--------------------|-----------------|-------------------|-------------