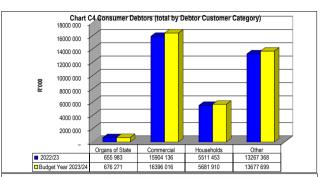

---------|-------------------|--------|
| Bulk Electricity Bulk Water      | PAYE deduction VA | T (out |

| E                  | lulk Electricity Bulk | Water PA | YE deduction VAT | (output les Pen | sions / Retir Loar | n repaymen Trad | le Creditors Audi | tor Genera Other |
|--------------------|-----------------------|----------|------------------|-----------------|--------------------|-----------------|-------------------|------------------|
| 2022/23            | -                     | -        | -                | -               | -                  | -               | 29                | -                |
| Budget Year 2023/2 | -                     | -        | -                | -               | -                  | -               | 29                | _                |