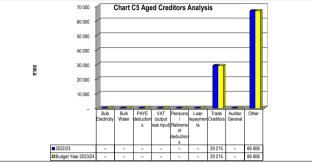

-------|-------------------|--------|
| Bulk Electricity Bulk Water      | PAYE deduction VA | T (out |

| E                  | lulk Electricity Bulk | Water PA | YE deduction VAT | (output les Pen | sions / Retir Loar | n repaymen Trad | le Creditors Audi | tor Genera Other |
|--------------------|-----------------------|----------|------------------|-----------------|--------------------|-----------------|-------------------|------------------|
| 2022/23            | -                     | -        | -                | -               | -                  | -               | 29                | -                |
| Budget Year 2023/2 | -                     | -        | -                | -               | -                  | -               | 29                | _                |