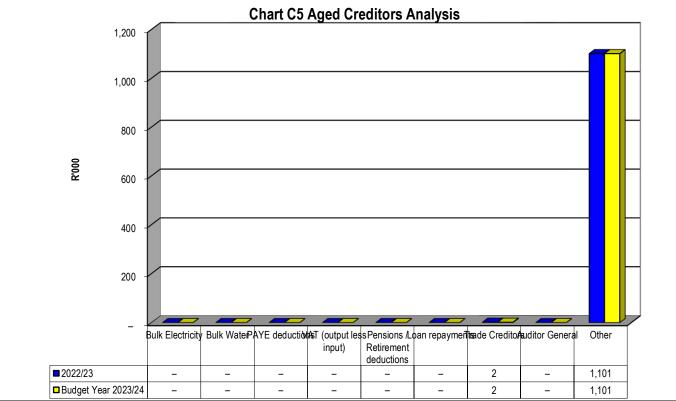

|                   |                 |                | Ī     |
|--------------------|-----------------------|---------|-------------------|---------------------|--------------------|-------------------|-----------------|----------------|-------|
|                    | Bulk Electricity Bull | k Water | PAYE deduction VA | AT (output less Per | sions / Retir Loar | n repayment Trade | Creditors Audit | or General Oth | er    |
| 2022/23            | _                     | -       | _                 | _                   | _                  | _                 | 2               | -              | 1,101 |
| Budget Year 2023/2 | -                     | -       | -                 | -                   | -                  | -                 | 2               | -              | 1,101 |