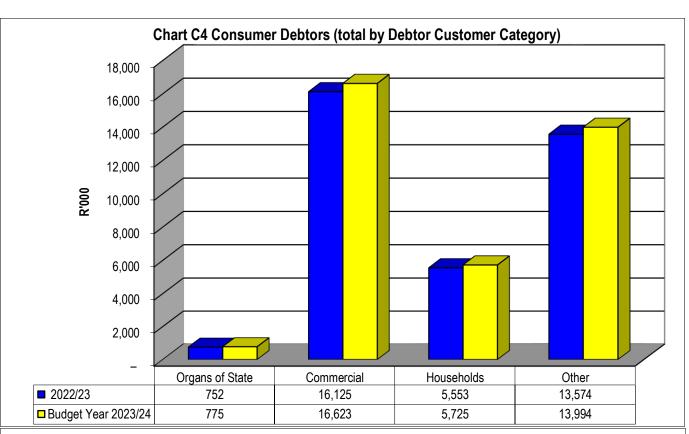

|                   |                 |                | Ī     |
|--------------------|-----------------------|---------|-------------------|---------------------|--------------------|-------------------|-----------------|----------------|-------|
|                    | Bulk Electricity Bull | k Water | PAYE deduction VA | AT (output less Per | sions / Retir Loar | n repayment Trade | Creditors Audit | or General Oth | er    |
| 2022/23            | _                     | -       | _                 | _                   | _                  | _                 | 2               | -              | 1,101 |
| Budget Year 2023/2 | -                     | -       | -                 | -                   | -                  | -                 | 2               | -              | 1,101 |