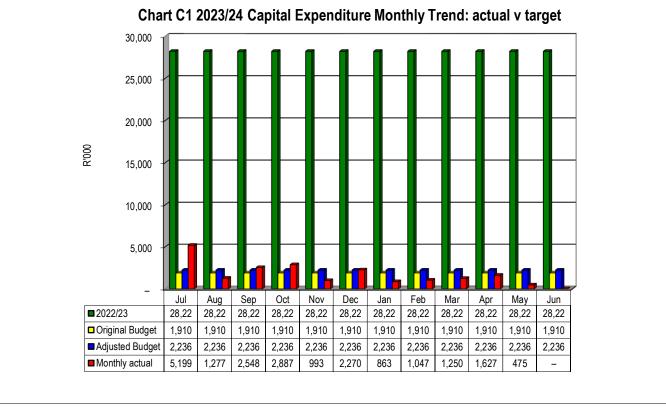

|

| Chart C3 Aged      | Chart C3 Aged Consumer Debtors Analysis |            |            |             |             |             |              |          |
|--------------------|-----------------------------------------|------------|------------|-------------|-------------|-------------|--------------|----------|
| '-                 | 0-30 Days                               | 31-60 Days | 61-90 Days | 91-120 Days | 121-150 Dys | 151-180 Dys | 181 Dys-1 Yr | Over 1Yr |
| Budget Year 2023/2 | 2,388                                   | (29)       | 1,001      | (23)        | 470         | 438         | 1,642        | 31,232   |
| 2022/23            | _                                       | _          | _          | _           | _           | _           | _            | -        |







# Chart C4 Consumer Debtors (total by Debtor Customer Category)

|                 | 2022/23 | Budget Year 2023/24 |
|-----------------|---------|---------------------|
| Organs of State | 752     | 775                 |
| Commercial      | 16,125  | 16,623              |
| Households      | 5,553   | 5,725               |
| Other           | 13 574  | 13 994              |

| Chart C5 Aged      | Creditors Analys      | sis     |                   |                     |                    |                   |                 |                | Ī     |
|--------------------|-----------------------|---------|-------------------|---------------------|--------------------|-------------------|-----------------|----------------|-------|
|                    | Bulk Electricity Bull | k W