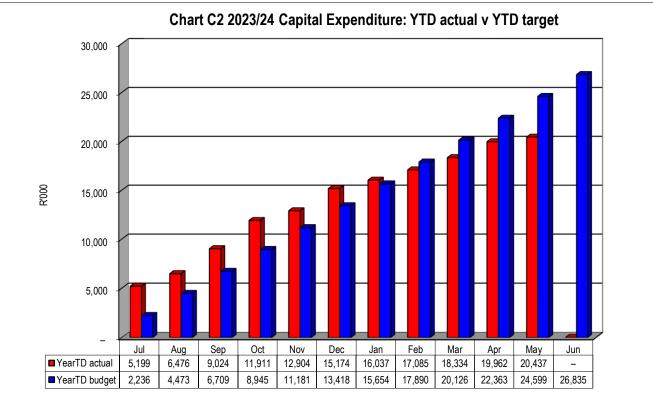

| Chart C3 Aged      | Chart C3 Aged Consumer Debtors Analysis |            |            |             |             |             |              |          |
|--------------------|-----------------------------------------|------------|------------|-------------|-------------|-------------|--------------|----------|
| '-                 | 0-30 Days                               | 31-60 Days | 61-90 Days | 91-120 Days | 121-150 Dys | 151-180 Dys | 181 Dys-1 Yr | Over 1Yr |
| Budget Year 2023/2 | 2,388                                   | (29)       | 1,001      | (23)        | 470         | 438         | 1,642        | 31,232   |
| 2022/23            | _                                       | _          | _          | _           | _           | _           | _            | -        |







# Chart C4 Consumer Debtors (total by Debtor Customer Category)

|                 | 2022/23 | Budget Year 2023/24 |
|-----------------|---------|---------------------|
| Organs of State | 752     | 775                 |
| Commercial      | 16,125  | 16,623              |
| Households      | 5,553   | 5,725               |
| Other           | 13 574  | 13 994              |

| Chart C5 Aged      | Creditors Analys      | sis     |                   |                     |                    |                   |                 |                | Ī     |
|--------------------|-----------------------|---------|-------------------|---------------------|--------------------|-------------------|-----------------|----------------|-------|
|                    | Bulk Electricity Bull | k Wat