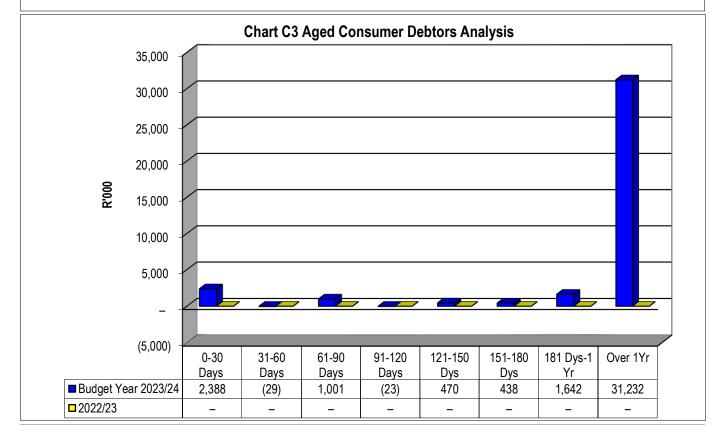

| Chart C3 Aged      | Chart C3 Aged Consumer Debtors Analysis |            |            |             |             |             |              |          |
|--------------------|-----------------------------------------|------------|------------|-------------|-------------|-------------|--------------|----------|
| '-                 | 0-30 Days                               | 31-60 Days | 61-90 Days | 91-120 Days | 121-150 Dys | 151-180 Dys | 181 Dys-1 Yr | Over 1Yr |
| Budget Year 2023/2 | 2,388                                   | (29)       | 1,001      | (23)        | 470         | 438         | 1,642        | 31,232   |
| 2022/23            | _                                       | _          | _          | _           | _           | _           | _            | -        |







# Chart C4 Consumer Debtors (total by Debtor Customer Category)

|                 | 2022/23 | Budget Year 2023/24 |
|-----------------|---------|---------------------|
| Organs of State | 752     | 775                 |
| Commercial      | 16,125  | 16,623              |
| Households      | 5,553   | 5,725               |
| Other           | 13 574  | 13 994              |

| Chart C5 Aged      | Creditors Analys      | sis     |                   |                     |                    |                   |                 |                | Ī     |
|--------------------|-----------------------|---------|-------------------|---------------------|--------------------|-------------------|-----------------|----------------|-------|
|                    | Bulk Electricity Bull | k Water