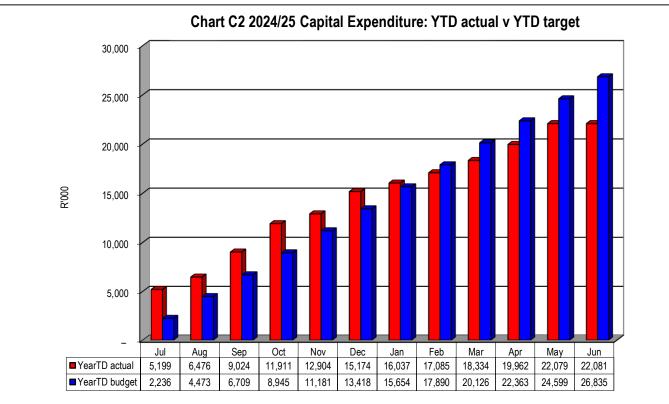

|
| Apr   | 19,962        | 22,363        |
| May   | 22,079        | 24,599        |
| Jun   | 22,081        | 26,835        |

| Chart C3 Aged      | Consumer D | ebtors Analys | sis        |             |             |             |              |          |
|--------------------|------------|---------------|------------|-------------|-------------|-------------|--------------|----------|
|                    | 0-30 Days  | 31-60 Days    | 61-90 Days | 91-120 Days | 121-150 Dys | 151-180 Dys | 181 Dys-1 Yr | Over 1Yr |
| Budget Year 2024/2 | 1,681      | 677           | 553        | 481         | 459         | 460         | 2,024        | 31,413   |
| 2023/24            | _          | _             | _          | _           | _           | _           | _            | _        |







# Chart C4 Consumer Debtors (total by Debtor Customer Category)

|                 | 2023/24 | Budget Year 2024/25 |
|-----------------|---------|---------------------|
| Organs of State | 806     | 831                 |
| Commercial      | 16,322  | 16,827              |
| Households      | 5,639   | 5,814               |
| Other           | 13,849  | 14,277              |

| Chart C5 Aged Creditors Analysis |                             |   |                                                                                                       |   |   |   |       |   |
|----------------------------------|-----------------------------|---|-------------------------------------------------------------------------------------------------------|---|---|---|-------|---|
|