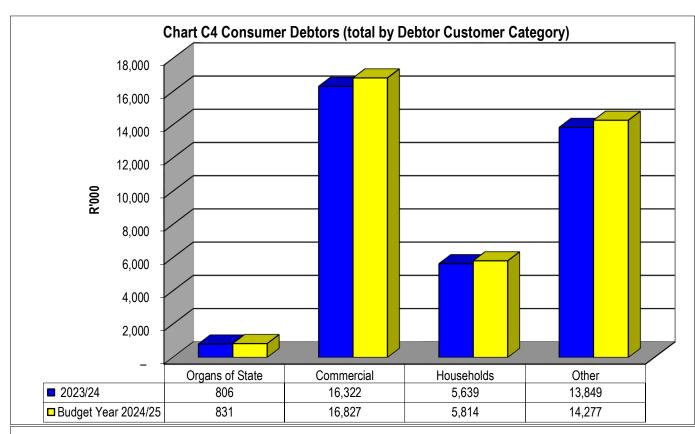

|
|----------------------------------|-----------------------------|---|-------------------------------------------------------------------------------------------------------|---|---|---|-------|---|
|                                  | Bulk Electricity Bulk Water |   | PAYE deduction VAT (output less Pensions / Retir Loan repayment Trade Creditors Auditor General Other |   |   |   |       |   |
| 2023/24                          | -                           | - | -                                                                                                     | - | - | - | 1,331 | - |
| Budget Year 2024/2               | ! -                         | - | -                                                                                                     | - | - | - | 1,331 | - |