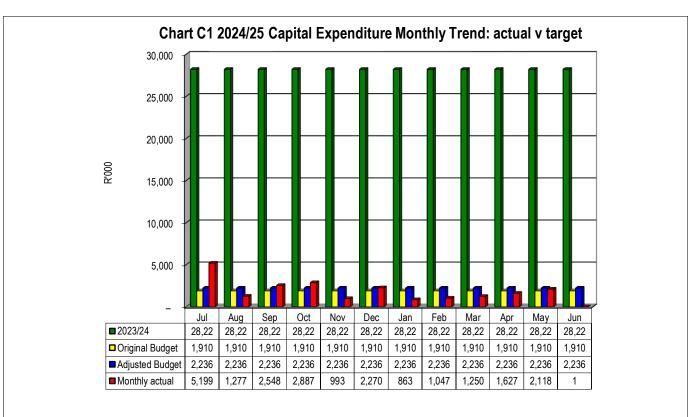

|
| Apr   | 19,962        | 22,363        |
| May   | 22,079        | 24,599        |
| Jun   | 22,081        | 26,835        |

| Chart C3 Aged      | Consumer D | ebtors Analys | sis        |             |             |             |              |          |
|--------------------|------------|---------------|------------|-------------|-------------|-------------|--------------|----------|
|                    | 0-30 Days  | 31-60 Days    | 61-90 Days | 91-120 Days | 121-150 Dys | 151-180 Dys | 181 Dys-1 Yr | Over 1Yr |
| Budget Year 2024/2 | 1,681      | 677           | 553        | 481         | 459         | 460         | 2,024        | 31,413   |
| 2023/24            | _          | _             | _          | _           | _           | _           | _            | _        |







# Chart C4 Consumer Debtors (total by Debtor Customer Category)

|                 | 2023/24 | Budget Year 2024/25 |
|-----------------|---------|---------------------|
| Organs of State | 806     | 831                 |
| Commercial      | 16,322  | 16,827              |
| Households      | 5,639   | 5,814               |
| Other           | 13,849  | 14,277              |

| Chart C5 Aged Creditors Analysis |                             |   |                                                                                                       |   |   |   |       |   |
|----------------------------------|-----------------------------|---|-------------------------------------------------------------------------------------------------------|---|---|---|-------|---|
|