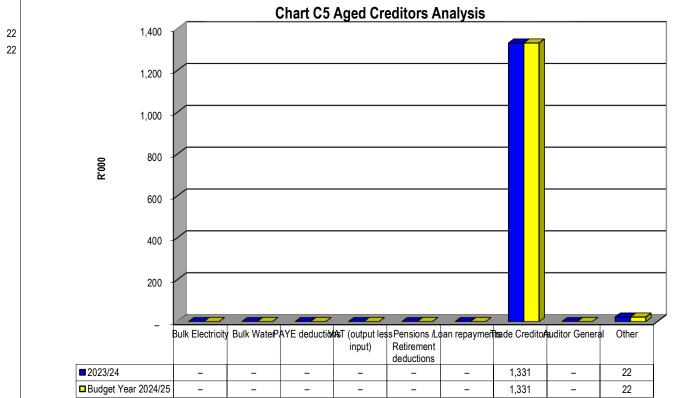

|----------------------------------|-----------------------------|---|-------------------------------------------------------------------------------------------------------|---|---|---|-------|---|
|                                  | Bulk Electricity Bulk Water |   | PAYE deduction VAT (output less Pensions / Retir Loan repayment Trade Creditors Auditor General Other |   |   |   |       |   |
| 2023/24                          | -                           | - | -                                                                                                     | - | - | - | 1,331 | - |
| Budget Year 2024/2               | ! -                         | - | -                                                                                                     | - | - | - | 1,331 | - |