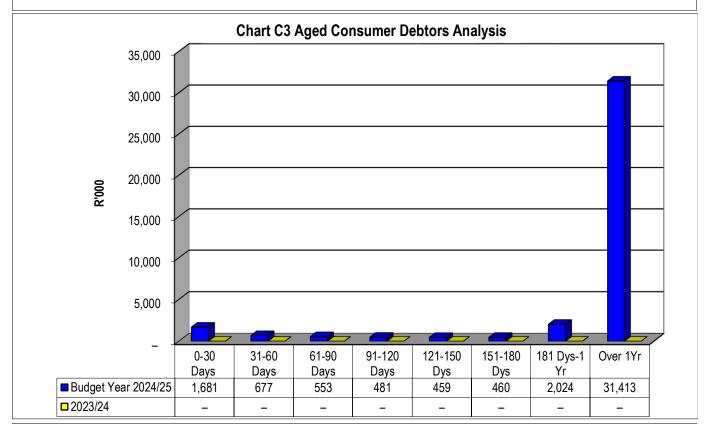

|
| Apr   | 19,962        | 22,363        |
| May   | 22,079        | 24,599        |
| Jun   | 22,081        | 26,835        |

| Chart C3 Aged      | Consumer D | ebtors Analys | sis        |             |             |             |              |          |
|--------------------|------------|---------------|------------|-------------|-------------|-------------|--------------|----------|
|                    | 0-30 Days  | 31-60 Days    | 61-90 Days | 91-120 Days | 121-150 Dys | 151-180 Dys | 181 Dys-1 Yr | Over 1Yr |
| Budget Year 2024/2 | 1,681      | 677           | 553        | 481         | 459         | 460         | 2,024        | 31,413   |
| 2023/24            | _          | _             | _          | _           | _           | _           | _            | _        |







# Chart C4 Consumer Debtors (total by Debtor Customer Category)

|                 | 2023/24 | Budget Year 2024/25 |
|-----------------|---------|---------------------|
| Organs of State | 806     | 831                 |
| Commercial      | 16,322  | 16,827              |
| Households      | 5,639   | 5,814               |
| Other           | 13,849  | 14,277              |

| Chart C5 Aged Creditors Analysis |                             |   |                                                                                                       |   |   |   |       |   |
|----------------------------------|-----------------------------|---|-------------------------------------------------------------------------------------------------------|---|---|---|-------|---|
|