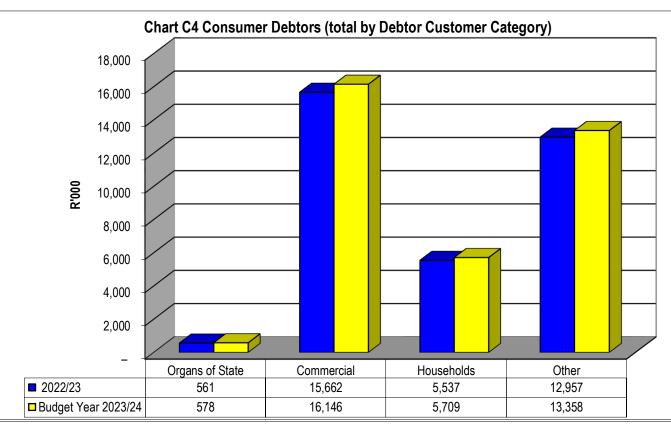

### KZN226 Mkhambathini - Table C1 Monthly Budget Statement Summary - M08 February

|                                                | 2022/23                 |                         |                         |                   | Budget Year 2           | 2023/24                 | I               |                  |                         |
|------------------------------------------------|-------------------------|-------------------------|-------------------------|-------------------|-------------------------|-------------------------|-----------------|------------------|-------------------------|
| Description                                    | Audited<br>Outcome      | Original<br>Budget      | Adjusted<br>Budget      | Monthly<br>actual | YearTD actual           | YearTD<br>budget        | YTD<br>variance | YTD<br>variance  | Full Year<br>Forecast   |
| R thousands<br>Financial Performance           |                         |                         |                         |                   |                         |                         |                 | %                |                         |
| Property rates                                 | 23,937                  | 24,850                  | 24,850                  | 2,093             | 16,744                  | 16,567                  | 178             | 1%               | 24,850                  |
| Service charges                                | 596                     | 653                     | 653                     | 2,000             | 420                     | 436                     | (16)            | -4%              | 653                     |
| Investment revenue                             | 3,703                   |                         |                         |                   |                         |                         | (10)            |                  |                         |
| Transfers and subsidies - Operational          | 3,703                   | 3,100                   | 3,100                   | 187               | 1,367                   | 2,067                   | (700)           | -34%             | 3,100                   |
| Other own revenue                              | 106,593                 | 98,318                  | 207,670                 | 986               | 75,291                  | 107,973                 | (32,682)        | -30%             | -                       |
| Total Revenue (excluding capital transfers and | 138,531                 | 126,922                 | 236,273                 | 3,319             | 93,822                  | 127,042                 | (33,220)        | -26%             | 126,922                 |
| contributions)                                 | ,                       | - , -                   |                         | - )               | , -                     | 1-                      | (, .,           |                  | - ) -                   |
| Employee costs                                 | 49,034                  | 49,690                  | 49,690                  | 4,078             | 36,667                  | 33,127                  | 3,540           |                  | 49,690                  |
| Remuneration of Councillors                    | 6,288                   | 7,329                   | 7,329                   | 533               | 4,656                   | 4,886                   | (230)           |                  | 7,329                   |
| Depreciation and amortisation                  | 12,968                  | 12,643                  | 12,643                  | 944               | 7,521                   | 8,428                   | (907)           |                  | 12,643                  |
| Interest                                       | 39                      | -                       | -                       | -                 | -                       | -                       | -               |                  | -                       |
| Inventory consumed and bulk purchases          | 3,223                   | 4,627                   | 5,227                   | 253               | 3,025                   | 3,485                   | (460)           |                  | 4,627                   |
| Transfers and subsidies                        | -                       | -                       | -                       | -                 | -                       | -                       | -               |                  | -                       |
| Other expenditure                              | 90,966                  | 66,319                  | 170,456                 | 5,454             | 45,664                  | 113,638                 | (67,974)        | -60%             | 66,319                  |
| Total Expenditure                              | 162,519                 | 140,608                 | 245,345                 | 11,262            | 97,532                  | 163,564                 | (66,032)        | -40%             | 140,608                 |
| Surplus/(Deficit)                              | (23,988)                | (13,686)                | (9,072)                 | (7,943)           | (3,710)                 | (36,522)                | 32,811          | -90%             | (13,686)                |
| Transfers and subsidies - capital (monetary    | 59,968                  | 18,392                  | 17,162                  | 1,079             | 12,666                  | 11,441                  | 1,225           | 11%              | 18,392                  |
| Transfers and subsidies - capital (in-kind)    | 3,800                   | _                       | _                       | _                 | _                       | _                       | _               |                  | _                       |
| Surplus/(Deficit) after capital transfers &    | 39,780                  | 4,706                   | 8,090                   | (6,865)           | 8,955                   | (25,080)                | 34,036          | -136%            | 4,706                   |
| contributions                                  | ,                       | ,                       | -,                      | (-,,              | - ,                     | ( -,,                   |                 |                  | ,                       |
| Share of surplus/ (deficit) of associate       | _                       | _                       | _                       | _                 | _                       | _                       | _               |                  | _                       |
| Surplus/ (Deficit) for the year                | 39,780                  | 4,706                   | 8,090                   | (6,865)           | 8,955                   | (25,080)                | 34,036          | -136%            | 4,706                   |
|                                                | ,                       |                         | ,                       | (,,,              | ,                       | ( , ,                   |                 |                  | ,                       |
| Capital expenditure & funds sources            | 20,402                  | 20 454                  | 20.024                  | 450               | 14 101                  | 42.054                  | 237             | 20/              | 20.454                  |
| Capital expenditure                            | <b>30,492</b><br>18,668 | <b>20,454</b><br>18,392 | <b>20,931</b><br>17,162 | <b>453</b><br>949 | <b>14,191</b><br>11,304 | <b>13,954</b><br>11,441 | (137)           | <b>2%</b><br>-1% | <b>20,454</b><br>18,392 |
| Capital transfers recognised                   | 10,000                  | 10,392                  | 17,102                  | 949               | 11,304                  | 11,441                  | (137)           | -170             | 10,392                  |
| Borrowing                                      | -                       | -                       | -                       | -                 |                         | -                       | -               | 400/             | -                       |
| Internally generated funds                     | 23,797                  | 4,530                   | 9,673                   | 98                | 5,780                   | 6,449                   | (669)           | -10%             | 4,530                   |
| Total sources of capital funds                 | 42,465                  | 22,922                  | 26,835                  | 1,047             | 17,085                  | 17,890                  | (805)           | -5%              | 22,922                  |
| Financial position                             |                         |                         |                         |                   |                         |                         |                 |                  |                         |
| Total current assets                           | 58,767                  | 52,200                  | 99,254                  |                   | 44,247                  |                         |                 |                  | 52,200                  |
| Total non current assets                       | 257,458                 | 210,346                 | 271,646                 |                   | 267,021                 |                         |                 |                  | 210,346                 |
| Total current liabilities                      | 27,842                  | (12,160)                | (38,718)                |                   | 40,965                  |                         |                 |                  | (12,160)                |
| Total non current liabilities                  | 3,837                   | 7,019                   | (6,823)                 |                   | 3,837                   |                         |                 |                  | 7,019                   |
| Community wealth/Equity                        | 284,545                 | 267,687                 | 330,915                 |                   | 293,501                 |                         |                 |                  | 267,687                 |
| Cash flows                                     |                         |                         |                         |                   |                         |                         |                 |                  |                         |
| Net cash from (used) operating                 | (51,076)                | (14,749)                | 1,291                   | 4,008             | 23,483                  | 41,107                  | 17,624          | 43%              | (14,749)                |
| Net cash from (used) investing                 | 338,653                 | (21,151)                | (17,162)                | (1,047)           | 17,085                  | (11,441)                | (28,526)        | 249%             | (21,151                 |
| Net cash from (used) financing                 | _                       | -                       | _                       | _                 | _                       | _                       | _               |                  | -                       |
| Cash/cash equivalents at the month/year end    | 298,572                 | (89,141)                | (59,934)                | -                 | 45,599                  | (14,398)                | (59,997)        | 417%             | -                       |
| Debtors & creditors analysis                   | 0-30 Days               | 31-60 Days              | 61-90 Days              | 91-120 Days       | 121-150 Dys             | 151-180 Dys             | 181 Dys-1       | Over 1Yr         | Total                   |
| -                                              |                         |                         |                         |                   |                         |                         | Yr              |                  |                         |
| Debtors Age Analysis                           |                         |                         | ·                       |                   |                         | / ··                    |                 |                  | <b></b>                 |
| Total By Income Source                         | 2,361                   | 476                     | (17)                    | 448               | 415                     | (574)                   | 1,887           | 30,795           | 35,791                  |
| Creditors Age Analysis                         |                         |                         |                         |                   | _                       |                         |                 |                  |                         |
| Total Creditors                                | (1,838)                 | 1,943                   | 5                       | 5                 | 21                      | (15)                    | 15              | 0                | 135                     |