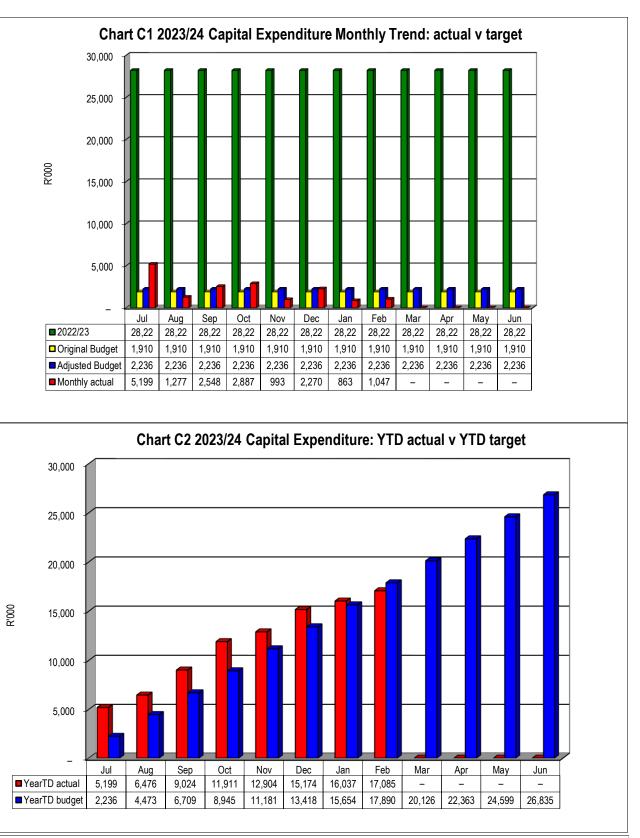

### KZN226 Mkhambathini - Table C1 Monthly Budget Statement Summary - M08 February

|                                                | 2022/23                 |                         |                         |                   | Budget Year 2           | 2023/24                 | I               |                  |                         |
|------------------------------------------------|-------------------------|-------------------------|-------------------------|-------------------|-------------------------|-------------------------|-----------------|------------------|-------------------------|
| Description                                    | Audited<br>Outcome      | Original<br>Budget      | Adjusted<br>Budget      | Monthly<br>actual | YearTD actual           | YearTD<br>budget        | YTD<br>variance | YTD<br>variance  | Full Year<br>Forecast   |
| R thousands<br>Financial Performance           |                         |                         |                         |                   |                         |                         |                 | %                |                         |
| Property rates                                 | 23,937                  | 24,850                  | 24,850                  | 2,093             | 16,744                  | 16,567                  | 178             | 1%               | 24,850                  |
| Service charges                                | 596                     | 653                     | 653                     | 2,000             | 420                     | 436                     | (16)            | -4%              | 653                     |
| Investment revenue                             | 3,703                   |                         |                         |                   |                         |                         | (10)            |                  |                         |
| Transfers and subsidies - Operational          | 3,703                   | 3,100                   | 3,100                   | 187               | 1,367                   | 2,067                   | (700)           | -34%             | 3,100                   |
| Other own revenue                              | 106,593                 | 98,318                  | 207,670                 | 986               | 75,291                  | 107,973                 | (32,682)        | -30%             | -                       |
| Total Revenue (excluding capital transfers and | 138,531                 | 126,922                 | 236,273                 | 3,319             | 93,822                  | 127,042                 | (33,220)        | -26%             | 126,922                 |
| contributions)                                 | ,                       | - , -                   |                         | - )               | , -                     | 1-                      | (, .,           |                  | - ) -                   |
| Employee costs                                 | 49,034                  | 49,690                  | 49,690                  | 4,078             | 36,667                  | 33,127                  | 3,540           |                  | 49,690                  |
| Remuneration of Councillors                    | 6,288                   | 7,329                   | 7,329                   | 533               | 4,656                   | 4,886                   | (230)           |                  | 7,329                   |
| Depreciation and amortisation                  | 12,968                  | 12,643                  | 12,643                  | 944               | 7,521                   | 8,428                   | (907)           |                  | 12,643                  |
| Interest                                       | 39                      | -                       | -                       | -                 | -                       | -                       | -               |                  | -                       |
| Inventory consumed and bulk purchases          | 3,223                   | 4,627                   | 5,227                   | 253               | 3,025                   | 3,485                   | (460)           |                  | 4,627                   |
| Transfers and subsidies                        | -                       | -                       | -                       | -                 | -                       | -                       | -               |                  | -                       |
| Other expenditure                              | 90,966                  | 66,319                  | 170,456                 | 5,454             | 45,664                  | 113,638                 | (67,974)        | -60%             | 66,319                  |
| Total Expenditure                              | 162,519                 | 140,608                 | 245,345                 | 11,262            | 97,532                  | 163,564                 | (66,032)        | -40%             | 140,608                 |
| Surplus/(Deficit)                              | (23,988)                | (13,686)                | (9,072)                 | (7,943)           | (3,710)                 | (36,522)                | 32,811          | -90%             | (13,686)                |
| Transfers and subsidies - capital (monetary    | 59,968                  | 18,392                  | 17,162                  | 1,079             | 12,666                  | 11,441                  | 1,225           | 11%              | 18,392                  |
| Transfers and subsidies - capital (in-kind)    | 3,800                   | _                       | _                       | _                 | _                       | _                       | _               |                  | _                       |
| Surplus/(Deficit) after capital transfers &    | 39,780                  | 4,706                   | 8,090                   | (6,865)           | 8,955                   | (25,080)                | 34,036          | -136%            | 4,706                   |
| contributions                                  | ,                       | ,                       | -,                      | (-,,              | - ,                     | ( -,,                   |                 |                  | ,                       |
| Share of surplus/ (deficit) of associate       | _                       | _                       | _                       | _                 | _                       | _                       | _               |                  | _                       |
| Surplus/ (Deficit) for the year                | 39,780                  | 4,706                   | 8,090                   | (6,865)           | 8,955                   | (25,080)                | 34,036          | -136%            | 4,706                   |
|                                                | ,                       |                         | ,                       | (,,,              | ,                       | ( , ,                   |                 |                  | ,                       |
| Capital expenditure & funds sources            | 20,402                  | 20 454                  | 20.024                  | 450               | 14 101                  | 42.054                  | 237             | 20/              | 20.454                  |
| Capital expenditure                            | <b>30,492</b><br>18,668 | <b>20,454</b><br>18,392 | <b>20,931</b><br>17,162 | <b>453</b><br>949 | <b>14,191</b><br>11,304 | <b>13,954</b><br>11,441 | (137)           | <b>2%</b><br>-1% | <b>20,454</b><br>18,392 |
| Capital transfers recognised                   | 10,000                  | 10,392                  | 17,102                  | 949               | 11,304                  | 11,441                  | (137)           | -170             | 10,392                  |
| Borrowing                                      | -                       | -                       | -                       | -                 |                         | -                       | -               | 400/             | -                       |
| Internally generated funds                     | 23,797                  | 4,530                   | 9,673                   | 98                | 5,780                   | 6,449                   | (669)           | -10%             | 4,530                   |
| Total sources of capital funds                 | 42,465                  | 22,922                  | 26,835                  | 1,047             | 17,085                  | 17,890                  | (805)           | -5%              | 22,922                  |
| Financial position                             |                         |                         |                         |                   |                         |                         |                 |                  |                         |
| Total current assets                           | 58,767                  | 52,200                  | 99,254                  |                   | 44,247                  |                         |                 |                  | 52,200                  |
| Total non current assets                       | 257,458                 | 210,346                 | 271,646                 |                   | 267,021                 |                         |                 |                  | 210,346                 |
| Total current liabilities                      | 27,842                  | (12,160)                | (38,718)                |                   | 40,965                  |                         |                 |                  | (12,160)                |
| Total non current liabilities                  | 3,837                   | 7,019                   | (6,823)                 |                   | 3,837                   |                         |                 |                  | 7,019                   |
| Community wealth/Equity                        | 284,545                 | 267,687                 | 330,915                 |                   | 293,501                 |                         |                 |                  | 267,687                 |
| Cash flows                                     |                         |                         |                         |                   |                         |                         |                 |                  |                         |
| Net cash from (used) operating                 | (51,076)                | (14,749)                | 1,291                   | 4,008             | 23,483                  | 41,107                  | 17,624          | 43%              | (14,749)                |
| Net cash from (used) investing                 | 338,653                 | (21,151)                | (17,162)                | (1,047)           | 17,085                  | (11,441)                | (28,526)        | 249%             | (21,151                 |
| Net cash from (used) financing                 | _                       | -                       | _                       | _                 | _                       | _                       | _               |                  | -                       |
| Cash/cash equivalents at the month/year end    | 298,572                 | (89,141)                | (59,934)                | -                 | 45,599                  | (14,398)                | (59,997)        | 417%             | -                       |
| Debtors & creditors analysis                   | 0-30 Days               | 31-60 Days              | 61-90 Days              | 91-120 Days       | 121-150 Dys             | 151-180 Dys             | 181 Dys-1       | Over 1Yr         | Total                   |
| -                                              |                         |                         |                         |                   |                         |                         | Yr              |                  |                         |
| Debtors Age Analysis                           |                         |                         | ·                       |                   |                         | / ··                    |                 |                  | <b></b>                 |
| Total By Income Source                         | 2,361                   | 476                     | (17)                    | 448               | 415                     | (574)                   | 1,887           | 30,795           | 35,791                  |
| Creditors Age Analysis                         |                         |                         |                         |                   | _                       |                         |                 |                  |                         |
| Total Creditors                                | (1,838)                 | 1,943                   | 5                       | 5                 | 21                      | (15)                    | 15              | 0                | 135                     |