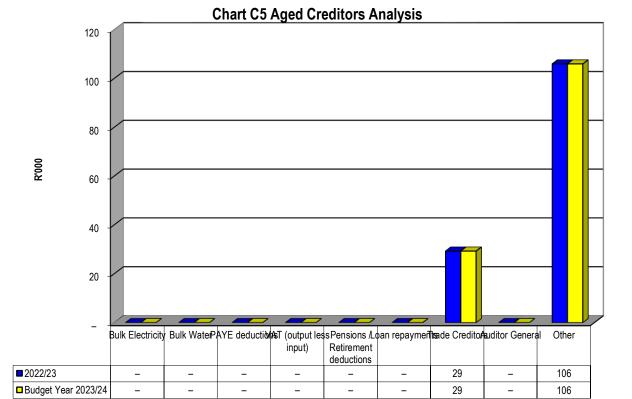

### KZN226 Mkhambathini - Table C1 Monthly Budget Statement Summary - M08 February

|                                                | 2022/23                 |                         |                         |                   | Budget Year 2           | 2023/24                 | I               |                  |                         |
|------------------------------------------------|-------------------------|-------------------------|-------------------------|-------------------|-------------------------|-------------------------|-----------------|------------------|-------------------------|
| Description                                    | Audited<br>Outcome      | Original<br>Budget      | Adjusted<br>Budget      | Monthly<br>actual | YearTD actual           | YearTD<br>budget        | YTD<br>variance | YTD<br>variance  | Full Year<br>Forecast   |
| R thousands<br>Financial Performance           |                         |                         |                         |                   |                         |                         |                 | %                |                         |
| Property rates                                 | 23,937                  | 24,850                  | 24,850                  | 2,093             | 16,744                  | 16,567                  | 178             | 1%               | 24,850                  |
| Service charges                                | 596                     | 653                     | 653                     | 2,000             | 420                     | 436                     | (16)            | -4%              | 653                     |
| Investment revenue                             | 3,703                   |                         |                         |                   |                         |                         | (10)            |                  |                         |
| Transfers and subsidies - Operational          | 3,703                   | 3,100                   | 3,100                   | 187               | 1,367                   | 2,067                   | (700)           | -34%             | 3,100                   |
| Other own revenue                              | 106,593                 | 98,318                  | 207,670                 | 986               | 75,291                  | 107,973                 | (32,682)        | -30%             | -                       |
| Total Revenue (excluding capital transfers and | 138,531                 | 126,922                 | 236,273                 | 3,319             | 93,822                  | 127,042                 | (33,220)        | -26%             | 126,922                 |
| contributions)                                 | ,                       | - , -                   |                         | - )               | , -                     | 1-                      | (, .,           |                  | - ) -                   |
| Employee costs                                 | 49,034                  | 49,690                  | 49,690                  | 4,078             | 36,667                  | 33,127                  | 3,540           |                  | 49,690                  |
| Remuneration of Councillors                    | 6,288                   | 7,329                   | 7,329                   | 533               | 4,656                   | 4,886                   | (230)           |                  | 7,329                   |
| Depreciation and amortisation                  | 12,968                  | 12,643                  | 12,643                  | 944               | 7,521                   | 8,428                   | (907)           |                  | 12,643                  |
| Interest                                       | 39                      | -                       | -                       | -                 | -                       | -                       | -               |                  | -                       |
| Inventory consumed and bulk purchases          | 3,223                   | 4,627                   | 5,227                   | 253               | 3,025                   | 3,485                   | (460)           |                  | 4,627                   |
| Transfers and subsidies                        | -                       | -                       | -                       | -                 | -                       | -                       | -               |                  | -                       |
| Other expenditure                              | 90,966                  | 66,319                  | 170,456                 | 5,454             | 45,664                  | 113,638                 | (67,974)        | -60%             | 66,319                  |
| Total Expenditure                              | 162,519                 | 140,608                 | 245,345                 | 11,262            | 97,532                  | 163,564                 | (66,032)        | -40%             | 140,608                 |
| Surplus/(Deficit)                              | (23,988)                | (13,686)                | (9,072)                 | (7,943)           | (3,710)                 | (36,522)                | 32,811          | -90%             | (13,686)                |
| Transfers and subsidies - capital (monetary    | 59,968                  | 18,392                  | 17,162                  | 1,079             | 12,666                  | 11,441                  | 1,225           | 11%              | 18,392                  |
| Transfers and subsidies - capital (in-kind)    | 3,800                   | _                       | _                       | _                 | _                       | _                       | _               |                  | _                       |
| Surplus/(Deficit) after capital transfers &    | 39,780                  | 4,706                   | 8,090                   | (6,865)           | 8,955                   | (25,080)                | 34,036          | -136%            | 4,706                   |
| contributions                                  | ,                       | ,                       | -,                      | (-,,              | - ,                     | ( -,,                   |                 |                  | ,                       |
| Share of surplus/ (deficit) of associate       | _                       | _                       | _                       | _                 | _                       | _                       | _               |                  | _                       |
| Surplus/ (Deficit) for the year                | 39,780                  | 4,706                   | 8,090                   | (6,865)           | 8,955                   | (25,080)                | 34,036          | -136%            | 4,706                   |
|                                                | ,                       |                         | ,                       | (,,,              | ,                       | ( , ,                   |                 |                  | ,                       |
| Capital expenditure & funds sources            | 20,402                  | 20 454                  | 20.024                  | 450               | 14 101                  | 42.054                  | 237             | 20/              | 20.454                  |
| Capital expenditure                            | <b>30,492</b><br>18,668 | <b>20,454</b><br>18,392 | <b>20,931</b><br>17,162 | <b>453</b><br>949 | <b>14,191</b><br>11,304 | <b>13,954</b><br>11,441 | (137)           | <b>2%</b><br>-1% | <b>20,454</b><br>18,392 |
| Capital transfers recognised                   | 10,000                  | 10,392                  | 17,102                  | 949               | 11,304                  | 11,441                  | (137)           | -170             | 10,392                  |
| Borrowing                                      | -                       | -                       | -                       | -                 |                         | -                       | -               | 400/             | -                       |
| Internally generated funds                     | 23,797                  | 4,530                   | 9,673                   | 98                | 5,780                   | 6,449                   | (669)           | -10%             | 4,530                   |
| Total sources of capital funds                 | 42,465                  | 22,922                  | 26,835                  | 1,047             | 17,085                  | 17,890                  | (805)           | -5%              | 22,922                  |
| Financial position                             |                         |                         |                         |                   |                         |                         |                 |                  |                         |
| Total current assets                           | 58,767                  | 52,200                  | 99,254                  |                   | 44,247                  |                         |                 |                  | 52,200                  |
| Total non current assets                       | 257,458                 | 210,346                 | 271,646                 |                   | 267,021                 |                         |                 |                  | 210,346                 |
| Total current liabilities                      | 27,842                  | (12,160)                | (38,718)                |                   | 40,965                  |                         |                 |                  | (12,160)                |
| Total non current liabilities                  | 3,837                   | 7,019                   | (6,823)                 |                   | 3,837                   |                         |                 |                  | 7,019                   |
| Community wealth/Equity                        | 284,545                 | 267,687                 | 330,915                 |                   | 293,501                 |                         |                 |                  | 267,687                 |
| Cash flows                                     |                         |                         |                         |                   |                         |                         |                 |                  |                         |
| Net cash from (used) operating                 | (51,076)                | (14,749)                | 1,291                   | 4,008             | 23,483                  | 41,107                  | 17,624          | 43%              | (14,749)                |
| Net cash from (used) investing                 | 338,653                 | (21,151)                | (17,162)                | (1,047)           | 17,085                  | (11,441)                | (28,526)        | 249%             | (21,151                 |
| Net cash from (used) financing                 | _                       | -                       | _                       | _                 | _                       | _                       | _               |                  | -                       |
| Cash/cash equivalents at the month/year end    | 298,572                 | (89,141)                | (59,934)                | -                 | 45,599                  | (14,398)                | (59,997)        | 417%             | -                       |
| Debtors & creditors analysis                   | 0-30 Days               | 31-60 Days              | 61-90 Days              | 91-120 Days       | 121-150 Dys             | 151-180 Dys             | 181 Dys-1       | Over 1Yr         | Total                   |
| -                                              |                         |                         |                         |                   |                         |                         | Yr              |                  |                         |
| Debtors Age Analysis                           |                         |                         | ·                       |                   |                         | / ··                    |                 |                  | <b></b>                 |
| Total By Income Source                         | 2,361                   | 476                     | (17)                    | 448               | 415                     | (574)                   | 1,887           | 30,795           | 35,791                  |
| Creditors Age Analysis                         |                         |                         |                         |                   | _                       |                         |                 |                  |                         |
| Total Creditors                                | (1,838)                 | 1,943                   | 5                       | 5                 | 21                      | (15)                    | 15              | 0                | 135                     |