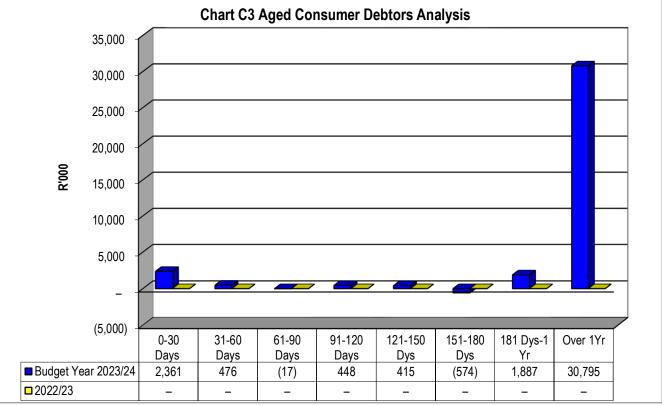

### KZN226 Mkhambathini - Table C1 Monthly Budget Statement Summary - M08 February

|                                                | 2022/23                 |                         |                         |                   | Budget Year 2           | 2023/24                 | I               |                  |                         |
|------------------------------------------------|-------------------------|-------------------------|-------------------------|-------------------|-------------------------|-------------------------|-----------------|------------------|-------------------------|
| Description                                    | Audited<br>Outcome      | Original<br>Budget      | Adjusted<br>Budget      | Monthly<br>actual | YearTD actual           | YearTD<br>budget        | YTD<br>variance | YTD<br>variance  | Full Year<br>Forecast   |
| R thousands<br>Financial Performance           |                         |                         |                         |                   |                         |                         |                 | %                |                         |
| Property rates                                 | 23,937                  | 24,850                  | 24,850                  | 2,093             | 16,744                  | 16,567                  | 178             | 1%               | 24,850                  |
| Service charges                                | 596                     | 653                     | 653                     | 2,000             | 420                     | 436                     | (16)            | -4%              | 653                     |
| Investment revenue                             | 3,703                   |                         |                         |                   |                         |                         | (10)            |                  |                         |
| Transfers and subsidies - Operational          | 3,703                   | 3,100                   | 3,100                   | 187               | 1,367                   | 2,067                   | (700)           | -34%             | 3,100                   |
| Other own revenue                              | 106,593                 | 98,318                  | 207,670                 | 986               | 75,291                  | 107,973                 | (32,682)        | -30%             | -                       |
| Total Revenue (excluding capital transfers and | 138,531                 | 126,922                 | 236,273                 | 3,319             | 93,822                  | 127,042                 | (33,220)        | -26%             | 126,922                 |
| contributions)                                 | ,                       | - , -                   |                         | - )               | , -                     | 1-                      | (, .,           |                  | - ) -                   |
| Employee costs                                 | 49,034                  | 49,690                  | 49,690                  | 4,078             | 36,667                  | 33,127                  | 3,540           |                  | 49,690                  |
| Remuneration of Councillors                    | 6,288                   | 7,329                   | 7,329                   | 533               | 4,656                   | 4,886                   | (230)           |                  | 7,329                   |
| Depreciation and amortisation                  | 12,968                  | 12,643                  | 12,643                  | 944               | 7,521                   | 8,428                   | (907)           |                  | 12,643                  |
| Interest                                       | 39                      | -                       | -                       | -                 | -                       | -                       | -               |                  | -                       |
| Inventory consumed and bulk purchases          | 3,223                   | 4,627                   | 5,227                   | 253               | 3,025                   | 3,485                   | (460)           |                  | 4,627                   |
| Transfers and subsidies                        | -                       | -                       | -                       | -                 | -                       | -                       | -               |                  | -                       |
| Other expenditure                              | 90,966                  | 66,319                  | 170,456                 | 5,454             | 45,664                  | 113,638                 | (67,974)        | -60%             | 66,319                  |
| Total Expenditure                              | 162,519                 | 140,608                 | 245,345                 | 11,262            | 97,532                  | 163,564                 | (66,032)        | -40%             | 140,608                 |
| Surplus/(Deficit)                              | (23,988)                | (13,686)                | (9,072)                 | (7,943)           | (3,710)                 | (36,522)                | 32,811          | -90%             | (13,686)                |
| Transfers and subsidies - capital (monetary    | 59,968                  | 18,392                  | 17,162                  | 1,079             | 12,666                  | 11,441                  | 1,225           | 11%              | 18,392                  |
| Transfers and subsidies - capital (in-kind)    | 3,800                   | _                       | _                       | _                 | _                       | _                       | _               |                  | _                       |
| Surplus/(Deficit) after capital transfers &    | 39,780                  | 4,706                   | 8,090                   | (6,865)           | 8,955                   | (25,080)                | 34,036          | -136%            | 4,706                   |
| contributions                                  | ,                       | ,                       | -,                      | (-,,              | - ,                     | ( -,,                   |                 |                  | ,                       |
| Share of surplus/ (deficit) of associate       | _                       | _                       | _                       | _                 | _                       | _                       | _               |                  | _                       |
| Surplus/ (Deficit) for the year                | 39,780                  | 4,706                   | 8,090                   | (6,865)           | 8,955                   | (25,080)                | 34,036          | -136%            | 4,706                   |
|                                                | ,                       |                         | ,                       | (,,,              | ,                       | ( , ,                   |                 |                  | ,                       |
| Capital expenditure & funds sources            | 20,402                  | 20 454                  | 20.024                  | 450               | 14 101                  | 42.054                  | 237             | 20/              | 20.454                  |
| Capital expenditure                            | <b>30,492</b><br>18,668 | <b>20,454</b><br>18,392 | <b>20,931</b><br>17,162 | <b>453</b><br>949 | <b>14,191</b><br>11,304 | <b>13,954</b><br>11,441 | (137)           | <b>2%</b><br>-1% | <b>20,454</b><br>18,392 |
| Capital transfers recognised                   | 10,000                  | 10,392                  | 17,102                  | 949               | 11,304                  | 11,441                  | (137)           | -170             | 10,392                  |
| Borrowing                                      | -                       | -                       | -                       | -                 |                         | -                       | -               | 400/             | -                       |
| Internally generated funds                     | 23,797                  | 4,530                   | 9,673                   | 98                | 5,780                   | 6,449                   | (669)           | -10%             | 4,530                   |
| Total sources of capital funds                 | 42,465                  | 22,922                  | 26,835                  | 1,047             | 17,085                  | 17,890                  | (805)           | -5%              | 22,922                  |
| Financial position                             |                         |                         |                         |                   |                         |                         |                 |                  |                         |
| Total current assets                           | 58,767                  | 52,200                  | 99,254                  |                   | 44,247                  |                         |                 |                  | 52,200                  |
| Total non current assets                       | 257,458                 | 210,346                 | 271,646                 |                   | 267,021                 |                         |                 |                  | 210,346                 |
| Total current liabilities                      | 27,842                  | (12,160)                | (38,718)                |                   | 40,965                  |                         |                 |                  | (12,160)                |
| Total non current liabilities                  | 3,837                   | 7,019                   | (6,823)                 |                   | 3,837                   |                         |                 |                  | 7,019                   |
| Community wealth/Equity                        | 284,545                 | 267,687                 | 330,915                 |                   | 293,501                 |                         |                 |                  | 267,687                 |
| Cash flows                                     |                         |                         |                         |                   |                         |                         |                 |                  |                         |
| Net cash from (used) operating                 | (51,076)                | (14,749)                | 1,291                   | 4,008             | 23,483                  | 41,107                  | 17,624          | 43%              | (14,749)                |
| Net cash from (used) investing                 | 338,653                 | (21,151)                | (17,162)                | (1,047)           | 17,085                  | (11,441)                | (28,526)        | 249%             | (21,151                 |
| Net cash from (used) financing                 | _                       | -                       | _                       | _                 | _                       | _                       | _               |                  | -                       |
| Cash/cash equivalents at the month/year end    | 298,572                 | (89,141)                | (59,934)                | -                 | 45,599                  | (14,398)                | (59,997)        | 417%             | -                       |
| Debtors & creditors analysis                   | 0-30 Days               | 31-60 Days              | 61-90 Days              | 91-120 Days       | 121-150 Dys             | 151-180 Dys             | 181 Dys-1       | Over 1Yr         | Total                   |
| -                                              |                         |                         |                         |                   |                         |                         | Yr              |                  |                         |
| Debtors Age Analysis                           |                         |                         | ·                       |                   |                         | / ··                    |                 |                  | <b></b>                 |
| Total By Income Source                         | 2,361                   | 476                     | (17)                    | 448               | 415                     | (574)                   | 1,887           | 30,795           | 35,791                  |
| Creditors Age Analysis                         |                         |                         |                         |                   | _                       |                         |                 |                  |                         |
| Total Creditors                                | (1,838)                 | 1,943                   | 5                       | 5                 | 21                      | (15)                    | 15              | 0                | 135                     |