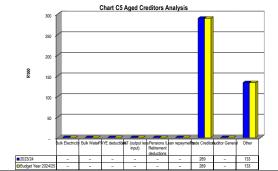

|                         |              |
|----------------------------------|-------------------------|------------|----------------|-----------------|------------------|---------------|-------------------------|--------------|
|                                  | <b>Bulk Electricity</b> | Bulk Water | PAYE deduction | VAT (output les | Pensions / Retir | Loan repaymen | Trade Creditors Auditor | Genera Other |
| 2023/24                          | -                       | -          | -              | -               | -                | -             | 289                     | -            |
| Budget Year 2024                 | -                       | -          | -              | -               | -                | -             | 289                     | -            |