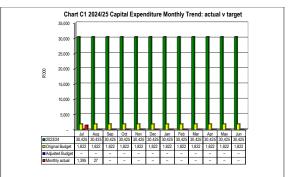

Fax number E-mail address Choose name from list - Table C1 Monthly Budget Statement Summary - M01 July

|                                                                | 2023/24                  |                          |                    |                | Budget Year 2 | 024/25           |                       |                 |                           |
|----------------------------------------------------------------|--------------------------|--------------------------|--------------------|----------------|---------------|------------------|-----------------------|-----------------|---------------------------|
| Description                                                    | Audited<br>Outcome       | Original<br>Budget       | Adjusted<br>Budget | Monthly actual | YearTD actual | YearTD<br>budget | YTD<br>variance       | YTD<br>variance | Full Year<br>Forecast     |
| R thousands                                                    |                          |                          |                    |                |               |                  |                       | %               |                           |
| Financial Performance                                          |                          |                          |                    |                |               |                  |                       |                 |                           |
| Property rates                                                 | 25,117                   | 31,877                   | -                  | 2,630          | 2,630         | 2,656            | (27)                  | -1%             | 31,877                    |
| Service charges                                                | 630                      | 685                      | -                  | -              | _             | 57               | (57)                  | -100%           | 685                       |
| Investment revenue                                             | 4,665                    |                          | -                  | -              | _             | _                | _                     |                 | <del>-</del>              |
| Transfers and subsidies - Operational                          | 4,665                    | 3,224                    | -                  | 201            | 201           | 269              | (68)                  | -25%            | 3,224                     |
| Other own revenue                                              | 203,316                  | 115,613                  | -                  | 37,980         | 37,980        | 9,634            | 28,346                | 294%            | -                         |
| Total Revenue (excluding capital transfers and contributions)  | 238,392                  | 151,400                  | -                  | 40,811         | 40,811        | 12,617           | 28,194                | 223%            | 151,400                   |
| Employee costs                                                 | 53,504                   | 59,635                   | _                  | 4,514          | 4,514         | 4,970            | (456)                 |                 | 59,635                    |
| Remuneration of Councillors                                    | 6,820                    | 7,622                    | _                  | 540            | 4,514<br>540  | 4,970            | (96)                  |                 | 7,622                     |
|                                                                |                          | 11,830                   | _                  | 1,268          | 1,268         | 986              | 282                   |                 | 11,830                    |
| Depreciation and amortisation Interest                         | 12,506                   | 11,030                   | _                  |                | 1,200         | 900              | 202                   |                 | 11,030                    |
|                                                                | E 621                    | 6 030                    |                    | 214            | 214           | E03              | (100)                 |                 | 6,038                     |
| Inventory consumed and bulk purchases  Transfers and subsidies | 5,621                    | 6,038                    | -                  | 314            | 314           | 503              | (189)                 |                 | 0,030                     |
| Other expenditure                                              | 161,762                  | 72,856                   | -                  | 11,827         | 11,827        | 6,071            | 5,756                 | 95%             | 72,856                    |
| Total Expenditure                                              | 240,212                  | 157,981                  | -                  | 18,463         | 18,463        | 13,165           | 5,730<br><b>5,298</b> | 40%             | 157,981                   |
| Surplus/(Deficit)                                              |                          |                          |                    | 22,349         | 22,349        | (548)            | 22,897                | -4175%          |                           |
| Transfers and subsidies - capital (monetary                    | <b>(1,821)</b><br>17,162 | <b>(6,581)</b><br>18,159 | _                  | 1,453          | 1,453         | 1,513            | (60)                  | -4175%<br>-4%   | <b>(6,581</b> )<br>18,159 |
| - ii e A                                                       | 17,102                   | 10,133                   | _                  | 1,433          | 1,433         | 1,010            | (00)                  | -4 /0           | 10,100                    |
| Transfers and subsidies - capital (in-kind)                    | -                        | -                        | -                  | -              | -             | -                | -                     | 222701          | - 44.570                  |
| Surplus/(Deficit) after capital transfers & contributions      | 15,341                   | 11,578                   | -                  | 23,802         | 23,802        | 965              | 22,837                | 2367%           | 11,578                    |
| Share of surplus/ (deficit) of associate                       | _                        | _                        | _                  | _              | _             | -                | -                     |                 | _                         |
| Surplus/ (Deficit) for the year                                | 15,341                   | 11,578                   | -                  | 23,802         | 23,802        | 965              | 22,837                | 2367%           | 11,578                    |
| Capital expenditure & funds sources                            |                          |                          |                    |                |               |                  |                       |                 |                           |
| Capital expenditure                                            | 29,967                   | 21,709                   | _                  | 1,395          | 1,395         | 1,809            | (414)                 | -23%            | 21,709                    |
| Capital transfers recognised                                   | 8,693                    | 18,159                   | _                  | 1,264          | 1,264         | 1,513            | (250)                 | -16%            | 18,159                    |
| Borrowing                                                      | _                        | _                        | _                  | _              | _             | _                |                       |                 | _                         |
| Internally generated funds                                     | 17,750                   | 3,700                    | _                  | 131            | 131           | 308              | (177)                 | -58%            | 3,700                     |
| Total sources of capital funds                                 | 26,444                   | 21,859                   | -                  | 1,395          | 1,395         | 1,822            | (427)                 | -23%            | 21,859                    |
| Financial position                                             |                          |                          |                    |                |               |                  |                       |                 |                           |
| Total current assets                                           | 53,603                   | 68,791                   | _                  |                | 83,956        |                  |                       |                 | 68,791                    |
| Total non current assets                                       | 271,395                  | 281,307                  | _                  |                | 271,521       |                  |                       |                 | 281,307                   |
| Total current liabilities                                      | 20,517                   | (3,740)                  | _                  |                | 27,195        |                  |                       |                 | (3,740                    |
| Total non current liabilities                                  | 5,057                    | (6,823)                  | _                  |                | 5,057         |                  |                       |                 | (6,823                    |
| Community wealth/Equity                                        | 299,424                  | 360,661                  | _                  |                | 323,226       |                  |                       |                 | 360,661                   |
|                                                                | 200,124                  | 300,001                  |                    |                | 320,220       |                  |                       |                 | 300,001                   |
| Cash flows                                                     | 4- 4                     | 00.00=                   |                    |                | 45.000        | 2.2.5            | (40.000               | 4.40001         | 00.00=                    |
| Net cash from (used) operating                                 | 47,158                   | 20,037                   | -                  | 3,770          | 45,233        | 2,940            | (42,293)              | -1438%          | 20,037                    |
| Net cash from (used) investing                                 | 365,096                  | (25,138)                 | -                  | (1,395)        | 1,395         | (2,095)          | (3,489)               | 167%            | (25,138)                  |
| Net cash from (used) financing                                 | -                        | -                        | -                  | _              | -             | -                | -                     |                 | -                         |
| Cash/cash equivalents at the month/year end                    | 419,303                  | (53,012)                 | -                  | -              | 46,452        | (47,066)         | (93,518)              | 199%            | -                         |
| Debtors & creditors analysis                                   | 0-30 Days                | 31-60 Days               | 61-90 Days         | 91-120 Days    | 121-150 Dys   | 151-180 Dys      | 181 Dys-1<br>Yr       | Over 1Yr        | Total                     |
| Debtors Age Analysis                                           |                          |                          |                    |                |               |                  |                       |                 |                           |
| Total By Income Source                                         | 2,573                    | 1,181                    | 551                | 518            | 492           | 442              | 2,387                 | 32,019          | 40,164                    |
| Creditors Age Analysis                                         |                          |                          |                    |                |               |                  |                       |                 |                           |
| Total Creditors                                                | 423                      | 0                        | _                  | (0)            | (6)           | (83)             | 89                    | -               | 423                       |
|                                                                |                          |                          |                    |                |               |                  |                       |                 |                           |