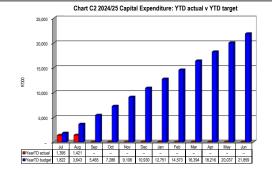

Fax number E-mail address Choose name from list - Table C1 Monthly Budget Statement Summary - M01 July

|                                                                | 2023/24                  |                          |                    |                | Budget Year 2 | 024/25           |                       |                 |                           |
|----------------------------------------------------------------|--------------------------|--------------------------|--------------------|----------------|---------------|------------------|-----------------------|-----------------|---------------------------|
| Description                                                    | Audited<br>Outcome       | Original<br>Budget       | Adjusted<br>Budget | Monthly actual | YearTD actual | YearTD<br>budget | YTD<br>variance       | YTD<br>variance | Full Year<br>Forecast     |
| R thousands                                                    |                          |                          |                    |                |               |                  |                       | %               |                           |
| Financial Performance                                          |                          |                          |                    |                |               |                  |                       |                 |                           |
| Property rates                                                 | 25,117                   | 31,877                   | -                  | 2,630          | 2,630         | 2,656            | (27)                  | -1%             | 31,877                    |
| Service charges                                                | 630                      | 685                      | -                  | -              | _             | 57               | (57)                  | -100%           | 685                       |
| Investment revenue                                             | 4,665                    |                          | -                  | -              | _             | _                | _                     |                 | <del>-</del>              |
| Transfers and subsidies - Operational                          | 4,665                    | 3,224                    | -                  | 201            | 201           | 269              | (68)                  | -25%            | 3,224                     |
| Other own revenue                                              | 203,316                  | 115,613                  | -                  | 37,980         | 37,980        | 9,634            | 28,346                | 294%            | -                         |
| Total Revenue (excluding capital transfers and contributions)  | 238,392                  | 151,400                  | -                  | 40,811         | 40,811        | 12,617           | 28,194                | 223%            | 151,400                   |
| Employee costs                                                 | 53,504                   | 59,635                   | _                  | 4,514          | 4,514         | 4,970            | (456)                 |                 | 59,635                    |
| Remuneration of Councillors                                    | 6,820                    | 7,622                    | _                  | 540            | 4,514<br>540  | 4,970            | (96)                  |                 | 7,622                     |
|                                                                |                          | 11,830                   | _                  | 1,268          | 1,268         | 986              | 282                   |                 | 11,830                    |
| Depreciation and amortisation Interest                         | 12,506                   | 11,030                   | _                  |                | 1,200         | 900              | 202                   |                 | 11,030                    |
|                                                                | E 621                    | 6 030                    |                    | 214            | 214           | E03              | (100)                 |                 | 6,038                     |
| Inventory consumed and bulk purchases  Transfers and subsidies | 5,621                    | 6,038                    | -                  | 314            | 314           | 503              | (189)                 |                 | 0,030                     |
| Other expenditure                                              | 161,762                  | 72,856                   | -                  | 11,827         | 11,827        | 6,071            | 5,756                 | 95%             | 72,856                    |
| Total Expenditure                                              | 240,212                  | 157,981                  | -                  | 18,463         | 18,463        | 13,165           | 5,730<br><b>5,298</b> | 40%             | 157,981                   |
| Surplus/(Deficit)                                              |                          |                          |                    | 22,349         | 22,349        | (548)            | 22,897                | -4175%          |                           |
| Transfers and subsidies - capital (monetary                    | <b>(1,821)</b><br>17,162 | <b>(6,581)</b><br>18,159 | _                  | 1,453          | 1,453         | 1,513            | (60)                  | -4175%<br>-4%   | <b>(6,581</b> )<br>18,159 |
| - ii e A                                                       | 17,102                   | 10,133                   | _                  | 1,433          | 1,433         | 1,010            | (00)                  | -4 /0           | 10,100                    |
| Transfers and subsidies - capital (in-kind)                    | -                        | -                        | -                  | -              | -             | -                | -                     | 222701          | - 44.570                  |
| Surplus/(Deficit) after capital transfers & contributions      | 15,341                   | 11,578                   | -                  | 23,802         | 23,802        | 965              | 22,837                | 2367%           | 11,578                    |
| Share of surplus/ (deficit) of associate                       | _                        | _                        | _                  | _              | _             | -                | -                     |                 | _                         |
| Surplus/ (Deficit) for the year                                | 15,341                   | 11,578                   | -                  | 23,802         | 23,802        | 965              | 22,837                | 2367%           | 11,578                    |
| Capital expenditure & funds sources                            |                          |                          |                    |                |               |                  |                       |                 |                           |
| Capital expenditure                                            | 29,967                   | 21,709                   | _                  | 1,395          | 1,395         | 1,809            | (414)                 | -23%            | 21,709                    |
| Capital transfers recognised                                   | 8,693                    | 18,159                   | _                  | 1,264          | 1,264         | 1,513            | (250)                 | -16%            | 18,159                    |
| Borrowing                                                      | _                        | _                        | _                  | _              | _             | _                |                       |                 | _                         |
| Internally generated funds                                     | 17,750                   | 3,700                    | _                  | 131            | 131           | 308              | (177)                 | -58%            | 3,700                     |
| Total sources of capital funds                                 | 26,444                   | 21,859                   | -                  | 1,395          | 1,395         | 1,822            | (427)                 | -23%            | 21,859                    |
| Financial position                                             |                          |                          |                    |                |               |                  |                       |                 |                           |
| Total current assets                                           | 53,603                   | 68,791                   | _                  |                | 83,956        |                  |                       |                 | 68,791                    |
| Total non current assets                                       | 271,395                  | 281,307                  | _                  |                | 271,521       |                  |                       |                 | 281,307                   |
| Total current liabilities                                      | 20,517                   | (3,740)                  | _                  |                | 27,195        |                  |                       |                 | (3,740                    |
| Total non current liabilities                                  | 5,057                    | (6,823)                  | _                  |                | 5,057         |                  |                       |                 | (6,823                    |
| Community wealth/Equity                                        | 299,424                  | 360,661                  | _                  |                | 323,226       |                  |                       |                 | 360,661                   |
|                                                                | 200,124                  | 300,001                  |                    |                | 320,220       |                  |                       |                 | 300,001                   |
| Cash flows                                                     | 4- 4                     | 00.00=                   |                    |                | 45.000        | 2.2.5            | (40.000               | 4.40001         | 00.00=                    |
| Net cash from (used) operating                                 | 47,158                   | 20,037                   | -                  | 3,770          | 45,233        | 2,940            | (42,293)              | -1438%          | 20,037                    |
| Net cash from (used) investing                                 | 365,096                  | (25,138)                 | -                  | (1,395)        | 1,395         | (2,095)          | (3,489)               | 167%            | (25,138)                  |
| Net cash from (used) financing                                 | -                        | -                        | -                  | _              | -             | -                | -                     |                 | -                         |
| Cash/cash equivalents at the month/year end                    | 419,303                  | (53,012)                 | -                  | -              | 46,452        | (47,066)         | (93,518)              | 199%            | -                         |
| Debtors & creditors analysis                                   | 0-30 Days                | 31-60 Days               | 61-90 Days         | 91-120 Days    | 121-150 Dys   | 151-180 Dys      | 181 Dys-1<br>Yr       | Over 1Yr        | Total                     |
| Debtors Age Analysis                                           |                          |                          |                    |                |               |                  |                       |                 |                           |
| Total By Income Source                                         | 2,573                    | 1,181                    | 551                | 518            | 492           | 442              | 2,387                 | 32,019          | 40,164                    |
| Creditors Age Analysis                                         |                          |                          |                    |                |               |                  |                       |                 |                           |
| Total Creditors                                                | 423                      | 0                        | _                  | (0)            | (6)           | (83)             | 89                    | -               | 423                       |
|                                                                |                          |                          |                    |                |               |                  |                       |                 |                           |