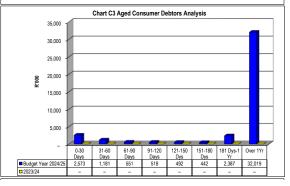

Fax number E-mail address Choose name from list - Table C1 Monthly Budget Statement Summary - M01 July

|                                                                | 2023/24                  |                          |                    |                | Budget Year 2 | 024/25           |                       |                 |                           |
|----------------------------------------------------------------|--------------------------|--------------------------|--------------------|----------------|---------------|------------------|-----------------------|-----------------|---------------------------|
| Description                                                    | Audited<br>Outcome       | Original<br>Budget       | Adjusted<br>Budget | Monthly actual | YearTD actual | YearTD<br>budget | YTD<br>variance       | YTD<br>variance | Full Year<br>Forecast     |
| R thousands                                                    |                          |                          |                    |                |               |                  |                       | %               |                           |
| Financial Performance                                          |                          |                          |                    |                |               |                  |                       |                 |                           |
| Property rates                                                 | 25,117                   | 31,877                   | -                  | 2,630          | 2,630         | 2,656            | (27)                  | -1%             | 31,877                    |
| Service charges                                                | 630                      | 685                      | -                  | -              | _             | 57               | (57)                  | -100%           | 685                       |
| Investment revenue                                             | 4,665                    |                          | -                  | -              | _             | _                | _                     |                 | <del>-</del>              |
| Transfers and subsidies - Operational                          | 4,665                    | 3,224                    | -                  | 201            | 201           | 269              | (68)                  | -25%            | 3,224                     |
| Other own revenue                                              | 203,316                  | 115,613                  | -                  | 37,980         | 37,980        | 9,634            | 28,346                | 294%            | -                         |
| Total Revenue (excluding capital transfers and contributions)  | 238,392                  | 151,400                  | -                  | 40,811         | 40,811        | 12,617           | 28,194                | 223%            | 151,400                   |
| Employee costs                                                 | 53,504                   | 59,635                   | _                  | 4,514          | 4,514         | 4,970            | (456)                 |                 | 59,635                    |
| Remuneration of Councillors                                    | 6,820                    | 7,622                    | _                  | 540            | 4,514<br>540  | 4,970            | (96)                  |                 | 7,622                     |
|                                                                |                          | 11,830                   | _                  | 1,268          | 1,268         | 986              | 282                   |                 | 11,830                    |
| Depreciation and amortisation Interest                         | 12,506                   | 11,030                   | _                  |                | 1,200         | 900              | 202                   |                 | 11,030                    |
|                                                                | E 621                    | 6 030                    |                    | 214            | 214           | E03              | (100)                 |                 | 6,038                     |
| Inventory consumed and bulk purchases  Transfers and subsidies | 5,621                    | 6,038                    | -                  | 314            | 314           | 503              | (189)                 |                 | 0,030                     |
| Other expenditure                                              | 161,762                  | 72,856                   | -                  | 11,827         | 11,827        | 6,071            | 5,756                 | 95%             | 72,856                    |
| Total Expenditure                                              | 240,212                  | 157,981                  | -                  | 18,463         | 18,463        | 13,165           | 5,730<br><b>5,298</b> | 40%             | 157,981                   |
| Surplus/(Deficit)                                              |                          |                          |                    | 22,349         | 22,349        | (548)            | 22,897                | -4175%          |                           |
| Transfers and subsidies - capital (monetary                    | <b>(1,821)</b><br>17,162 | <b>(6,581)</b><br>18,159 | _                  | 1,453          | 1,453         | 1,513            | (60)                  | -4175%<br>-4%   | <b>(6,581</b> )<br>18,159 |
| - ii e A                                                       | 17,102                   | 10,133                   | _                  | 1,433          | 1,433         | 1,010            | (00)                  | -4 /0           | 10,100                    |
| Transfers and subsidies - capital (in-kind)                    | -                        | -                        | -                  | -              | -             | -                | -                     | 222701          | - 44.570                  |
| Surplus/(Deficit) after capital transfers & contributions      | 15,341                   | 11,578                   | -                  | 23,802         | 23,802        | 965              | 22,837                | 2367%           | 11,578                    |
| Share of surplus/ (deficit) of associate                       | _                        | _                        | _                  | _              | _             | -                | -                     |                 | _                         |
| Surplus/ (Deficit) for the year                                | 15,341                   | 11,578                   | -                  | 23,802         | 23,802        | 965              | 22,837                | 2367%           | 11,578                    |
| Capital expenditure & funds sources                            |                          |                          |                    |                |               |                  |                       |                 |                           |
| Capital expenditure                                            | 29,967                   | 21,709                   | _                  | 1,395          | 1,395         | 1,809            | (414)                 | -23%            | 21,709                    |
| Capital transfers recognised                                   | 8,693                    | 18,159                   | _                  | 1,264          | 1,264         | 1,513            | (250)                 | -16%            | 18,159                    |
| Borrowing                                                      | _                        | _                        | _                  | _              | _             | _                |                       |                 | _                         |
| Internally generated funds                                     | 17,750                   | 3,700                    | _                  | 131            | 131           | 308              | (177)                 | -58%            | 3,700                     |
| Total sources of capital funds                                 | 26,444                   | 21,859                   | -                  | 1,395          | 1,395         | 1,822            | (427)                 | -23%            | 21,859                    |
| Financial position                                             |                          |                          |                    |                |               |                  |                       |                 |                           |
| Total current assets                                           | 53,603                   | 68,791                   | _                  |                | 83,956        |                  |                       |                 | 68,791                    |
| Total non current assets                                       | 271,395                  | 281,307                  | _                  |                | 271,521       |                  |                       |                 | 281,307                   |
| Total current liabilities                                      | 20,517                   | (3,740)                  | _                  |                | 27,195        |                  |                       |                 | (3,740                    |
| Total non current liabilities                                  | 5,057                    | (6,823)                  | _                  |                | 5,057         |                  |                       |                 | (6,823                    |
| Community wealth/Equity                                        | 299,424                  | 360,661                  | _                  |                | 323,226       |                  |                       |                 | 360,661                   |
|                                                                | 200,124                  | 300,001                  |                    |                | 320,220       |                  |                       |                 | 300,001                   |
| Cash flows                                                     | 4- 4                     | 00.00=                   |                    |                | 45.000        | 2.2.5            | (40.000               | 4.40001         | 00.00=                    |
| Net cash from (used) operating                                 | 47,158                   | 20,037                   | -                  | 3,770          | 45,233        | 2,940            | (42,293)              | -1438%          | 20,037                    |
| Net cash from (used) investing                                 | 365,096                  | (25,138)                 | -                  | (1,395)        | 1,395         | (2,095)          | (3,489)               | 167%            | (25,138)                  |
| Net cash from (used) financing                                 | -                        | -                        | -                  | _              | -             | -                | -                     |                 | -                         |
| Cash/cash equivalents at the month/year end                    | 419,303                  | (53,012)                 | -                  | -              | 46,452        | (47,066)         | (93,518)              | 199%            | -                         |
| Debtors & creditors analysis                                   | 0-30 Days                | 31-60 Days               | 61-90 Days         | 91-120 Days    | 121-150 Dys   | 151-180 Dys      | 181 Dys-1<br>Yr       | Over 1Yr        | Total                     |
| Debtors Age Analysis                                           |                          |                          |                    |                |               |                  |                       |                 |                           |
| Total By Income Source                                         | 2,573                    | 1,181                    | 551                | 518            | 492           | 442              | 2,387                 | 32,019          | 40,164                    |
| Creditors Age Analysis                                         |                          |                          |                    |                |               |                  |                       |                 |                           |
| Total Creditors                                                | 423                      | 0                        | _                  | (0)            | (6)           | (83)             | 89                    | -               | 423                       |
|                                                                |                          |                          |                    |                |               |                  |                       |                 |                           |