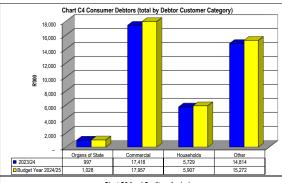

|                         |              |
|----------------------------------|-------------------------|------------|----------------|-----------------|------------------|---------------|-------------------------|--------------|
|                                  | <b>Bulk Electricity</b> | Bulk Water | PAYE deduction | VAT (output les | Pensions / Retir | Loan repaymen | Trade Creditors Auditor | Genera Other |
| 2023/24                          | -                       | -          | -              | -               | -                | -             | 289                     | -            |
| Budget Year 2024                 | -                       | -          | -              | -               | -                | -             | 289                     | -            |