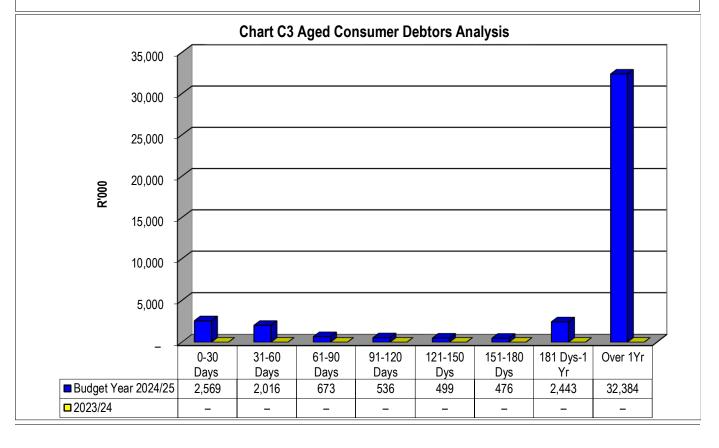

Apr   |               | 18,216        |
| May   |               | 20,037        |
| Jun   |               | 21,859        |

| Chart C3 Aged      | Consumer Do | ebtors Analys | sis        |             |             |             |              |          |
|--------------------|-------------|---------------|------------|-------------|-------------|-------------|--------------|----------|
|                    | 0-30 Days   | 31-60 Days    | 61-90 Days | 91-120 Days | 121-150 Dys | 151-180 Dys | 181 Dys-1 Yr | Over 1Yr |
| Budget Year 2024/2 | 2,569       | 2,016         | 673        | 536         | 499         | 476         | 2,443        | 32,384   |
| 2023/24            | _           | _             | _          | _           | _           | _           | _            | _        |







# Chart C4 Consumer Debtors (total by Debtor Customer Category)

|                 | 2023/24 | Budget Year 2024/2 |
|-----------------|---------|--------------------|
| Organs of State | 1,102   | 1,137              |
| Commercial      | 17,851  | 18,404             |
| Households      | 5,931   | 6,115              |
| Other           | 15,462  | 15,941             |

| Chart C5 Aged      | Creditors Ana      | lysis      |     |                 |                  |                    |                 |                  |                 |       |
|--------------------|--------------------|------------|-----|-----------------|------------------|--------------------|-----------------|------------------|-----------------|-------|
|                    | Bulk Electricity I | Bulk Water | P