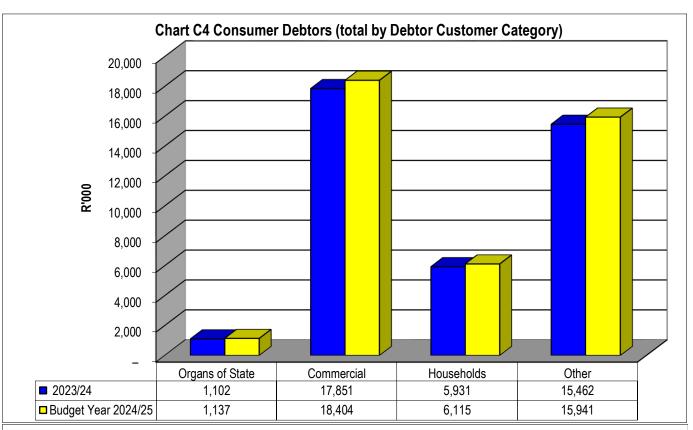

|                  |                 |       |
|--------------------|--------------------|------------|-----|-----------------|------------------|--------------------|-----------------|------------------|-----------------|-------|
|                    | Bulk Electricity I | Bulk Water | PAY | E deduction VAT | (output less Pen | sions / Retir Loai | n repaymentTrad | e Creditors Audi | tor General Oth | er    |
| 2023/24            | _                  | -          |     | -               | _                | _                  | -               | 45               | -               | 1,415 |
| Budget Year 2024/2 | _                  | _          |     | _               | _                | _                  | _               | 45               | _               | 1,415 |