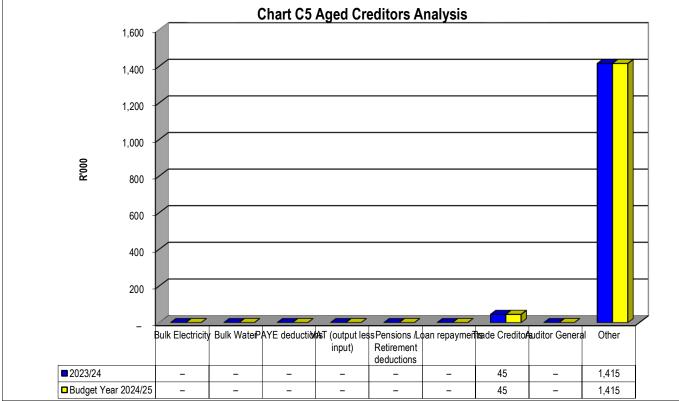

|                  |                 |       |
|--------------------|--------------------|------------|-----|-----------------|------------------|--------------------|-----------------|------------------|-----------------|-------|
|                    | Bulk Electricity I | Bulk Water | PAY | E deduction VAT | (output less Pen | sions / Retir Loai | n repaymentTrad | e Creditors Audi | tor General Oth | er    |
| 2023/24            | _                  | -          |     | -               | _                | _                  | -               | 45               | -               | 1,415 |
| Budget Year 2024/2 | _                  | _          |     | _               | _                | _                  | _               | 45               | _               | 1,415 |