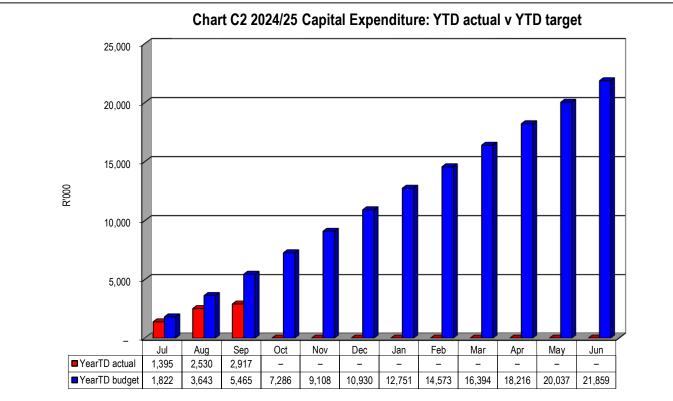

| Apr   |               | 18,216        |
| May   |               | 20,037        |
| Jun   |               | 21,859        |

| Chart C3 Aged      | Consumer Do | ebtors Analys | sis        |             |             |             |              |          |
|--------------------|-------------|---------------|------------|-------------|-------------|-------------|--------------|----------|
|                    | 0-30 Days   | 31-60 Days    | 61-90 Days | 91-120 Days | 121-150 Dys | 151-180 Dys | 181 Dys-1 Yr | Over 1Yr |
| Budget Year 2024/2 | 2,569       | 2,016         | 673        | 536         | 499         | 476         | 2,443        | 32,384   |
| 2023/24            | _           | _             | _          | _           | _           | _           | _            | _        |







# Chart C4 Consumer Debtors (total by Debtor Customer Category)

|                 | 2023/24 | Budget Year 2024/2 |
|-----------------|---------|--------------------|
| Organs of State | 1,102   | 1,137              |
| Commercial      | 17,851  | 18,404             |
| Households      | 5,931   | 6,115              |
| Other           | 15,462  | 15,941             |

| Chart C5 Aged      | Creditors Ana      | lysis      |     |                 |                  |                    |                 |                  |                 |       |
|--------------------|--------------------|------------|-----|-----------------|------------------|--------------------|-----------------|------------------|-----------------|-------|
|                    | Bulk Electricity I | Bulk Water |