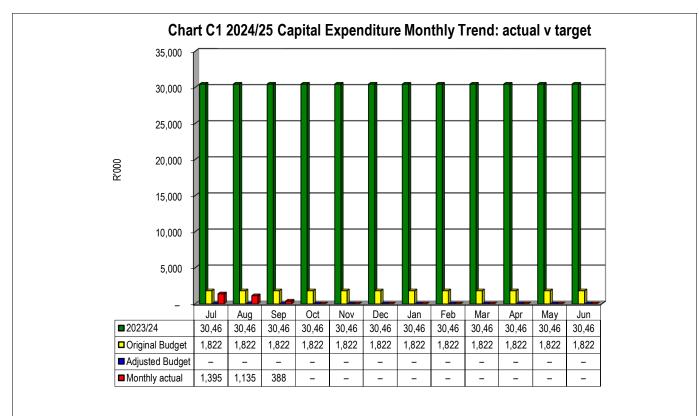

|
| Apr   |               | 18,216        |
| May   |               | 20,037        |
| Jun   |               | 21,859        |

| Chart C3 Aged      | Consumer Do | ebtors Analys | sis        |             |             |             |              |          |
|--------------------|-------------|---------------|------------|-------------|-------------|-------------|--------------|----------|
|                    | 0-30 Days   | 31-60 Days    | 61-90 Days | 91-120 Days | 121-150 Dys | 151-180 Dys | 181 Dys-1 Yr | Over 1Yr |
| Budget Year 2024/2 | 2,569       | 2,016         | 673        | 536         | 499         | 476         | 2,443        | 32,384   |
| 2023/24            | _           | _             | _          | _           | _           | _           | _            | _        |







# Chart C4 Consumer Debtors (total by Debtor Customer Category)

|                 | 2023/24 | Budget Year 2024/2 |
|-----------------|---------|--------------------|
| Organs of State | 1,102   | 1,137              |
| Commercial      | 17,851  | 18,404             |
| Households      | 5,931   | 6,115              |
| Other           | 15,462  | 15,941             |

| Chart C5 Aged      | Creditors Ana      | lysis      |     |                 |                  |                    |                 |                  |                 |       |
|--------------------|--------------------|------------|-----|-----------------|------------------|--------------------|-----------------|------------------|-----------------|-------|
|                    | Bulk Electricity I | Bulk Water