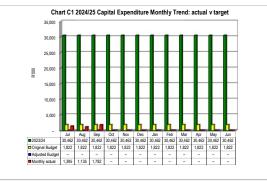

Mar          |                | 16,394        |
| Apr          |                | 18,216        |
| May          |                | 20,037        |
| Jun          |                | 21,859        |

| Chart C3 Aged Consumer Debtors Analysis |           |            |            | 1           |             |             |              |          |
|-----------------------------------------|-----------|------------|------------|-------------|-------------|-------------|--------------|----------|
|                                         | 0-30 Days | 31-60 Days | 61-90 Days | 91-120 Days | 121-150 Dys | 151-180 Dys | 181 Dys-1 Yr | Over 1Yr |
| Budget Year 2024/                       | (368)     | 1,654      | 1,149      | 614         | 517         | 484         | 2,490        | 32,735   |







#### Chart C4 Consumer Debtors (total by Debtor Customer Category)

|                 | 2023/24 | Budget Year 2024/25 |  |
|-----------------|---------|---------------------|--|
| Organs of State | 279     | 288                 |  |
| Commercial      | 18,192  | 18,755              |  |
| Households      | 5,673   | 5,848               |  |
| Other           | 13 053  | 14 385              |  |

| Chart C5 Aged     | Creditors Analys        | is    |                  |                    |                  |                |                  |                 |     |
|-------------------|-------------------------|-------|------------------|--------------------|------------------|----------------|------------------|-----------------|-----|
|                   | Bulk Electricity Bulk V