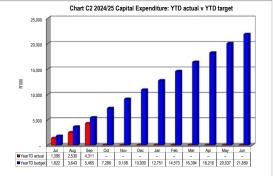

r          |                | 16,394        |
| Apr          |                | 18,216        |
| May          |                | 20,037        |
| Jun          |                | 21,859        |

| Chart C3 Aged Consumer Debtors Analysis |           |            |            | 1           |             |             |              |          |
|-----------------------------------------|-----------|------------|------------|-------------|-------------|-------------|--------------|----------|
|                                         | 0-30 Days | 31-60 Days | 61-90 Days | 91-120 Days | 121-150 Dys | 151-180 Dys | 181 Dys-1 Yr | Over 1Yr |
| Budget Year 2024/                       | (368)     | 1,654      | 1,149      | 614         | 517         | 484         | 2,490        | 32,735   |







#### Chart C4 Consumer Debtors (total by Debtor Customer Category)

|                 | 2023/24 | Budget Year 2024/25 |  |
|-----------------|---------|---------------------|--|
| Organs of State | 279     | 288                 |  |
| Commercial      | 18,192  | 18,755              |  |
| Households      | 5,673   | 5,848               |  |
| Other           | 13 053  | 14 385              |  |

| Chart C5 Aged     | Creditors Analys        | is    |                  |                    |                  |                |                  |                 |     |
|-------------------|-------------------------|-------|------------------|--------------------|------------------|----------------|------------------|-----------------|-----|
|                   | Bulk Electricity Bulk V |