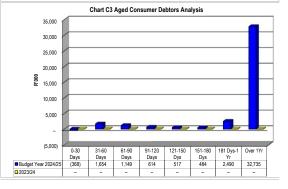

## Municipal In-year reports & supporting tables mscoa Version 6.7 Click for Instructions! Accountability Transparency Information & service delivery

| 0                                                                                                            |                              |                                                                                                                            |                                                                                                                                                 |
|--------------------------------------------------------------------------------------------------------------|------------------------------|----------------------------------------------------------------------------------------------------------------------------|-------------------------------------------------------------------------------------------------------------------------------------------------|
| Organisational Structure Votes  Vote 1 - Finance and Administration                                          | Vote 4                       | Complete Votes & Sub-Votes Finance and Administration                                                                      | Select Org. Structure                                                                                                                           |
| Vote 2 - Finance and Administration2 Vote 3 - Executive and Council Vote 4 - Community and Social Services   | 1.1                          | Finance Fieet Management                                                                                                   | 1.1 - Finance 1.2 - Rieet Management 1.3 - Asset Management                                                                                     |
| Vote 4 - Community and Social Services<br>Vote 5 - Community and Social Services2<br>Vote 6 - Energy Sources | 1.3<br>1.4<br>1.5            | Asset Management Administrative and Corporate Support Human Resources                                                      | 1.3 - Asset Management     1.4 - Administrative and Corporate Support     1.5 - Human Resources                                                 |
| Vote 7 - Road Transport<br>Vote 8 - Planning and Development                                                 | 1.6<br>1.7                   | Properly Services Legal Services                                                                                           | 1.6 - Property Services 1.7 - Legal Services                                                                                                    |
| Vote 9 - Sport and Recreation Vote 10 - Public Safety                                                        | 1.8<br>1.9                   | Information Technology Marketing, Customer Relations, Publicity and Media Co-ordination                                    | 1.8 - Information Technology     1.9 - Marketing, Customer Relations, Publicity and Media Co-ordination                                         |
| Vote 11 - Other<br>Vote 12 - Waste Management                                                                | 1.10<br>Vote 2               | [Name of sub-vote]<br>Finance and Administration2                                                                          | 1.10 - [Name of sub-vote]                                                                                                                       |
| Vote 13 - Housing Vote 14 - Waste Water Management Vote 15 - Health                                          | 2.1<br>2.2<br>2.3            | Supply Chain Management<br>(Name of sub-vote)<br>(Name of sub-vote)                                                        | 2.1 - Supply Chain Management 2.2 - Rivame of sub-votel 2.3 - Rivame of sub-votel                                                               |
| Pool 10-11east                                                                                               | 2.4<br>2.5                   | [Name of sub-vote]<br>[Name of sub-vote]                                                                                   | 2.4 - [Name of sub-vote] 2.5 - [Name of sub-vote]                                                                                               |
|                                                                                                              | 2.6<br>2.7                   | [Name of sub-vote]<br>[Name of sub-vote]                                                                                   | 2.6 - [Name of sub-vote] 2.7 - [Name of sub-vote]                                                                                               |
|                                                                                                              | 2.8<br>2.9<br>2.10           | [Name of sub-vote]<br>[Name of sub-vote]<br>[Name of sub-vote]                                                             | 2.8 - (Name of sub-vote)<br>2.9 - (Name of sub-vote)<br>2.10 - (Name of sub-vote)                                                               |
|                                                                                                              |                              | Executive and Council  Municipal Manager, Town Secretary and Chief Executive                                               | 3.1 - Municipal Manager, Town Secretary and Chief Executive                                                                                     |
|                                                                                                              | 3.2<br>3.3                   | Mayor and Council [Name of sub-vote]                                                                                       | 3.2 - Mayor and Council 3.3 - [Name of sub-vote] 3.4 - [Name of sub-vote]                                                                       |
|                                                                                                              | 3.4<br>3.5<br>3.6            | [Name of sub-vote]<br>[Name of sub-vote]<br>[Name of sub-vote]                                                             | 3.4 - [Name of sub-vote]<br>3.6 - [Name of sub-vote]<br>3.6 - [Name of sub-vote]                                                                |
|                                                                                                              | 3.7<br>3.8                   | [Name of sub-vote]<br>[Name of sub-vote]                                                                                   | 3.7 - [Name of sub-vote] 3.8 - [Name of sub-vote]                                                                                               |
|                                                                                                              | 3.9<br>3.10                  | [Name of sub-vote]                                                                                                         | 3.9 - [Name of sub-vote] 3.10 - [Name of sub-vote]                                                                                              |
|                                                                                                              | Vote 4<br>4.1<br>4.2         | Community and Social Services  Disaster Management  Libraries and Archives                                                 | 4.1 - Disaster Management 4.2 - Libraries and Archives                                                                                          |
|                                                                                                              | 4.3<br>4.4                   | Population Development<br>Cultural Matters                                                                                 | 4.3 - Population Development 4.4 - Cultural Matters                                                                                             |
|                                                                                                              | 4.5<br>4.6                   | Indigenous and Customary Law<br>Industrial Promotion                                                                       | 4.5 - Indigenous and Customany Law 4.6 - Industrial Promotion                                                                                   |
|                                                                                                              | 4.7<br>4.8<br>4.9            | Agricultural Aged Care Child Care Facilities                                                                               | 4.7 - Agricultural<br>4.8 - Agric Care<br>4.9 - Child Care Facilities                                                                           |
|                                                                                                              | 4.10<br>Vote 5               | (Name of sub-vote)                                                                                                         | 4.10 - [Name of sub-vote]                                                                                                                       |
|                                                                                                              | 5.1<br>5.2<br>5.3            | Literacy Programmes Education                                                                                              | 5.1 - Literacy Programmes<br>5.2 - Education<br>5.3 - Community Halts and Facilities                                                            |
|                                                                                                              | 5.3<br>5.4<br>5.5            | Community Halls and Facilities Tourism [Name of sub-vote]                                                                  | 5.4 - Tourism 5.5 - Riame of sub-vite!                                                                                                          |
|                                                                                                              | 5.6<br>5.7                   | (Name of sub-vote)                                                                                                         | 5.6 - [Name of sub-vote] 5.7 - [Name of sub-vote]                                                                                               |
|                                                                                                              | 5.8<br>5.9                   | [Name of sub-vote]<br>[Name of sub-vote]                                                                                   | 5.8 - (Name of sub-vote)<br>5.9 - (Name of sub-vote)                                                                                            |
|                                                                                                              | 5.10<br>Vote 6<br>5.1        | [Name of sub-vote] Energy Sources Electricity                                                                              | 5.10 - [Name of sub-vote]                                                                                                                       |
|                                                                                                              | 6.2<br>6.3                   | [Name of sub-vote]<br>[Name of sub-vote]                                                                                   | 6.1 - Blectricity 6.2 - (Manne of sub-vote) 6.3 - (Name of sub-vote) 6.4 - (Name of sub-vote) 6.4 - (Name of sub-vote)                          |
|                                                                                                              | 6.4<br>6.5                   | [Name of sub-vote]<br>[Name of sub-vote]                                                                                   | 6.5 - [Name of sub-vote]                                                                                                                        |
|                                                                                                              | 6.6<br>6.7<br>6.8            | [Name of sub-vote]<br>[Name of sub-vote]<br>[Name of sub-vote]                                                             | 6.6 - Niame of sub-vote) 6.7 - (Niame of sub-vote) 6.8 - (Niame of sub-vote)                                                                    |
|                                                                                                              |                              | [Name of sub-vote]                                                                                                         | c. o - prame or sub-vote)<br>6.9 - [Name of sub-vote]<br>6.10 - [Name of sub-vote]                                                              |
|                                                                                                              |                              | Road Transport Roads                                                                                                       | 7.1 - Roads                                                                                                                                     |
|                                                                                                              | 7.2<br>7.3<br>7.4            | [Name of sub-vote]<br>[Name of sub-vote]<br>[Name of sub-vote]                                                             | 7.2 = (Name of sub-vote)<br>7.3 = (Name of sub-vote)<br>7.4 = (Name of sub-vote)                                                                |
|                                                                                                              | 7.5<br>7.6                   | [Name of sub-vote]<br>[Name of sub-vote]                                                                                   | 7.5 - [Name of sub-vote] 7.6 - [Name of sub-vote]                                                                                               |
|                                                                                                              | 7.7<br>7.8                   | [Name of sub-vote]<br>[Name of sub-vote]                                                                                   | 7.7 - (Name of sub-vote) 7.8 - (Name of sub-vote)                                                                                               |
|                                                                                                              | 7.9<br>7.10<br>Vote 8        | [Name of sub-vote]<br>[Name of sub-vote]                                                                                   | 7.9 - [Name of sub-vote]<br>7.10 - [Name of sub-vote]                                                                                           |
|                                                                                                              | 8.2                          | Planning and Development  Town Planning, Building Regulations and Enforcement, and City Engineer  Development Facilitation | 8 i - Town Planning, Bulsting Regulations and Enforcement, and City Engineer 8 2 - Development Facilitation 8 3 - Economic Development Planning |
|                                                                                                              | 8.3<br>8.4<br>8.5            | Economic Development/Planning<br>Regional Planning and Development<br>Corporate Wide Strategic Planning (IDPs, LEDs)       | 8.3 - Economic Development/Filaming 8.4 - Regional Pilaming and Development 8.5 - Corporate Wide Strategic Planning (IDPs, LEDs)                |
|                                                                                                              | 8.6<br>8.7                   | Project Management Unit<br>[Name of sub-vote]                                                                              | 8.6 - Project Management Unit<br>8.7 - IName of sub-votel                                                                                       |
|                                                                                                              | 8.8<br>8.9<br>8.10           | [Name of sub-vote]<br>[Name of sub-vote]<br>[Name of sub-vote]                                                             | 8.8 - (Name of sub-vote)<br>8.9 - (Name of sub-vote)<br>8.10 - (Name of sub-vote)                                                               |
|                                                                                                              | Vote 9<br>9.1                |                                                                                                                            | 9.1 - Sports Grounds and Stadiums                                                                                                               |
|                                                                                                              | 9.2<br>9.3                   | [Name of sub-vote]<br>[Name of sub-vote]                                                                                   | 9.2 - [Name of sub-vote]<br>9.3 - [Name of sub-vote]                                                                                            |
|                                                                                                              | 9.4<br>9.5<br>9.6            | [Name of sub-vote]<br>[Name of sub-vote]<br>[Name of sub-vote]                                                             | 9.4 - [Name of sub-vote]<br>9.5 - [Name of sub-vote]<br>9.6 - [Name of sub-vote]                                                                |
|                                                                                                              | 9.7<br>9.8                   | [Name of sub-vote]<br>[Name of sub-vote]                                                                                   | 9.6 - (Name of sub-vote)<br>9.7 - (Name of sub-vote)<br>9.8 - (Name of sub-vote)                                                                |
|                                                                                                              | 9.9<br>9.10                  | [Name of sub-vote]<br>[Name of sub-vote]                                                                                   | 9.9 - [Name of sub-vote]<br>9.10 - [Name of sub-vote]                                                                                           |
|                                                                                                              | 10.1                         | Public Safety  Fire Fighting and Protection  Fencing and Fences                                                            | 10.1 - Fire Fighting and Protection<br>10.2 - Fenging and Fences                                                                                |
|                                                                                                              | 10.3<br>10.4                 | [Name of sub-vote]<br>[Name of sub-vote]                                                                                   | 10.3 - [Name of sub-vote]<br>10.4 - [Name of sub-vote]                                                                                          |
|                                                                                                              | 10.5<br>10.6                 | (Name of sub-vote) (Name of sub-vote) (Name of sub-vote)                                                                   | 10.5 - [Name of sub-vote]<br>10.6 - [Name of sub-vote]                                                                                          |
|                                                                                                              | 10.7<br>10.8<br>10.9         | (Name of sub-vote)<br>(Name of sub-vote)<br>(Name of sub-vote)                                                             | 10.7 - [Name of sub-vote]<br>10.8 - [Name of sub-vote]<br>10.9 - [Name of sub-vote]                                                             |
|                                                                                                              | 10.10<br>Vote 11             | [Name of sub-vote] Other                                                                                                   | 10.10 - [Name of sub-vote]                                                                                                                      |
|                                                                                                              | 11.1<br>11.2<br>11.3         | Licensing and Regulation<br>(Name of sub-vote)                                                                             | 11.1 - Licensing and Regulation<br>11.2 - [Name of sub-victo]<br>11.3 - [Name of sub-victo]                                                     |
|                                                                                                              | 11.4<br>11.5                 | [Name of sub-vote]<br>[Name of sub-vote]<br>[Name of sub-vote]                                                             | 11.4 - [Name of sub-vote] 11.5 - [Name of sub-vote]                                                                                             |
|                                                                                                              | 11.6<br>11.7<br>11.8         | [Name of sub-vote]<br>[Name of sub-vote]                                                                                   | 11.6 - [Name of sub-vote]<br>11.7 - [Name of sub-vote]                                                                                          |
|                                                                                                              | 11.9                         | [Name of sub-vote]<br>[Name of sub-vote]<br>[Name of sub-vote]                                                             | 11.8 - [Name of sub-vote] 11.9 - [Name of sub-vote] 11.10 - [Name of sub-vote]                                                                  |
|                                                                                                              | Vote 12                      | Waste Management Solid Waste Removal                                                                                       | 12.1 - Solid Waste Removal                                                                                                                      |
|                                                                                                              | 12.2                         | Street Cleaning<br>Solid Waste Disposal (Landfil) Sites)                                                                   | 12.2 - Street Cleaning 12.3 - Solid Waste Disposal (Landfill Sites)                                                                             |
|                                                                                                              | 12.4<br>12.5<br>12.6         | [Name of sub-vote]<br>[Name of sub-vote]<br>[Name of sub-vote]                                                             | 12.4 - (Name of sub-vote) 12.5 - (Name of sub-vote) 12.5 - (Name of sub-vote)                                                                   |
|                                                                                                              | 12.6<br>12.7<br>12.8         | [Name of sub-vote]<br>[Name of sub-vote]                                                                                   | 12.6 - (Name of sub-vote) 12.7 - (Name of sub-vote) 12.8 - (Name of sub-vote) 12.9 - (Name of sub-vote) 12.9 - (Name of sub-vote)               |
|                                                                                                              | 12.9<br>12.10                | [Name of sub-vote]<br>[Name of sub-vote]                                                                                   | 12.9 - [Name of sub-vote] 12.10 - [Name of sub-vote]                                                                                            |
|                                                                                                              | Vote 13<br>13.1<br>13.2      | Housing Housing [Name of sub-vote]                                                                                         | 13.1 - Housing<br>13.2 - [Name of sub-vote]                                                                                                     |
|                                                                                                              | 13.3<br>13.4                 | [Name of sub-vote]<br>[Name of sub-vote]                                                                                   | 13.3 - [Name of sub-vote]<br>13.4 - [Name of sub-vote]                                                                                          |
|                                                                                                              | 13.5<br>13.6<br>13.7         | (Name of sub-vote) (Name of sub-vote) (Name of sub-vote)                                                                   | 13.5 - [Name of sub-vote]<br>13.6 - [Name of sub-vote]                                                                                          |
|                                                                                                              | 13.8<br>13.9                 | [Name of sub-vote]<br>[Name of sub-vote]                                                                                   | 13.7 - [Name of sub-vote]<br>13.8 - [Name of sub-vote]<br>13.9 - [Name of sub-vote]                                                             |
|                                                                                                              | 13.10<br>Vote 14             | [Name of sub-vote] Waste Water Management Storm Water Management                                                           | 13.10 - [Name of sub-vote]                                                                                                                      |
|                                                                                                              | 14.1<br>14.2<br>14.3         | Storm Water Management<br>(Name of sub-vote)<br>(Name of sub-vote)                                                         | 14.1 - Storm Water Management 14.2 - (Name of sub-vote) 14.3 - (Name of sub-vote)                                                               |
|                                                                                                              | 14.3<br>14.4<br>14.5<br>14.6 | [Name of sub-vote]<br>[Name of sub-vote]                                                                                   | 14.4 - [Name of sub-vote]<br>14.5 - [Name of sub-vote]                                                                                          |
|                                                                                                              | 14.6<br>14.7<br>14.8         | [Name of sub-vote]<br>[Name of sub-vote]                                                                                   | 14 6 - [Name of sub-vote]<br>14.7 - [Name of sub-vote]<br>14.8 - [Name of sub-vote]                                                             |
|                                                                                                              | 14.8<br>14.9<br>14.10        | [Name of sub-vote]<br>[Name of sub-vote]<br>[Name of sub-vote]                                                             | 14.8 - [Name of sub-vote]<br>14.9 - [Name of sub-vote]<br>14.10 - [Name of sub-vote]                                                            |
|                                                                                                              | Vote 15<br>15.1              | Health Health Services                                                                                                     | 15.1 - Health Services                                                                                                                          |
|                                                                                                              | 15.2<br>15.3<br>15.4         | [Name of sub-vote]<br>[Name of sub-vote]<br>[Name of sub-vote]                                                             | 15.2 - [Name of sub-vote]<br>15.3 - [Name of sub-vote]<br>15.4 - [Name of sub-vote]                                                             |
|                                                                                                              | 15.5<br>15.6                 | [Name of sub-vote]<br>[Name of sub-vote]                                                                                   | 15.4 - [Name of sub-vote]<br>15.5 - [Name of sub-vote]<br>15.6 - [Name of sub-vote]                                                             |
|                                                                                                              | 15.7<br>15.8                 | [Name of sub-vote]<br>[Name of sub-vote]                                                                                   | 15.6 - (Name of sub-vote) 15.7 - (Name of sub-vote) 15.8 - (Name of sub-vote) 15.9 - (Name of sub-vote) 15.9 - (Name of sub-vote)               |
|                                                                                                              | 15.9<br>15.10                | [Name of sub-vote]<br>[Name of sub-vote]                                                                                   | 15.9 - [Name of sub-vote]<br>15.10 - [Name of sub-vote]                                                                                         |
|                                                                                                              |                              |                                                                                                                            |                                                                                                                                                 |