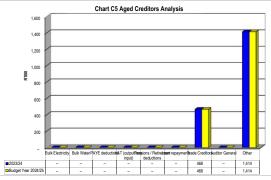

## Municipal In-year reports & supporting tables mscoa Version 6.7 Click for Instructions! Accountability Transparency Information & service delivery

| 0                                                                                                            |                              |                                                                                                                            |                                                                                                                                                 |
|--------------------------------------------------------------------------------------------------------------|------------------------------|----------------------------------------------------------------------------------------------------------------------------|-------------------------------------------------------------------------------------------------------------------------------------------------|
| Organisational Structure Votes  Vote 1 - Finance and Administration                                          | Vote 4                       | Complete Votes & Sub-Votes Finance and Administration                                                                      | Select Org. Structure                                                                                                                           |
| Vote 2 - Finance and Administration2 Vote 3 - Executive and Council Vote 4 - Community and Social Services   | 1.1                          | Finance Fieet Management                                                                                                   | 1.1 - Finance 1.2 - Rieet Management 1.3 - Asset Management                                                                                     |
| Vote 4 - Community and Social Services<br>Vote 5 - Community and Social Services2<br>Vote 6 - Energy Sources | 1.3<br>1.4<br>1.5            | Asset Management Administrative and Corporate Support Human Resources                                                      | 1.3 - Asset Management     1.4 - Administrative and Corporate Support     1.5 - Human Resources                                                 |
| Vote 7 - Road Transport<br>Vote 8 - Planning and Development                                                 | 1.6<br>1.7                   | Properly Services Legal Services                                                                                           | 1.6 - Property Services 1.7 - Legal Services                                                                                                    |
| Vote 9 - Sport and Recreation Vote 10 - Public Safety                                                        | 1.8<br>1.9                   | Information Technology Marketing, Customer Relations, Publicity and Media Co-ordination                                    | 1.8 - Information Technology     1.9 - Marketing, Customer Relations, Publicity and Media Co-ordination                                         |
| Vote 11 - Other<br>Vote 12 - Waste Management                                                                | 1.10<br>Vote 2               | [Name of sub-vote]<br>Finance and Administration2                                                                          | 1.10 - [Name of sub-vote]                                                                                                                       |
| Vote 13 - Housing Vote 14 - Waste Water Management Vote 15 - Health                                          | 2.1<br>2.2<br>2.3            | Supply Chain Management<br>(Name of sub-vote)<br>(Name of sub-vote)                                                        | 2.1 - Supply Chain Management 2.2 - Rivame of sub-votel 2.3 - Rivame of sub-votel                                                               |
| Pool 10-11east                                                                                               | 2.4<br>2.5                   | [Name of sub-vote]<br>[Name of sub-vote]                                                                                   | 2.4 - [Name of sub-vote] 2.5 - [Name of sub-vote]                                                                                               |
|                                                                                                              | 2.6<br>2.7                   | [Name of sub-vote]<br>[Name of sub-vote]                                                                                   | 2.6 - [Name of sub-vote] 2.7 - [Name of sub-vote]                                                                                               |
|                                                                                                              | 2.8<br>2.9<br>2.10           | [Name of sub-vote]<br>[Name of sub-vote]<br>[Name of sub-vote]                                                             | 2.8 - (Name of sub-vote)<br>2.9 - (Name of sub-vote)<br>2.10 - (Name of sub-vote)                                                               |
|                                                                                                              |                              | Executive and Council  Municipal Manager, Town Secretary and Chief Executive                                               | 3.1 - Municipal Manager, Town Secretary and Chief Executive                                                                                     |
|                                                                                                              | 3.2<br>3.3                   | Mayor and Council [Name of sub-vote]                                                                                       | 3.2 - Mayor and Council 3.3 - [Name of sub-vote] 3.4 - [Name of sub-vote]                                                                       |
|                                                                                                              | 3.4<br>3.5<br>3.6            | [Name of sub-vote]<br>[Name of sub-vote]<br>[Name of sub-vote]                                                             | 3.4 - [Name of sub-vote]<br>3.6 - [Name of sub-vote]<br>3.6 - [Name of sub-vote]                                                                |
|                                                                                                              | 3.7<br>3.8                   | [Name of sub-vote]<br>[Name of sub-vote]                                                                                   | 3.7 - [Name of sub-vote] 3.8 - [Name of sub-vote]                                                                                               |
|                                                                                                              | 3.9<br>3.10                  | [Name of sub-vote]                                                                                                         | 3.9 - [Name of sub-vote] 3.10 - [Name of sub-vote]                                                                                              |
|                                                                                                              | Vote 4<br>4.1<br>4.2         | Community and Social Services  Disaster Management  Libraries and Archives                                                 | 4.1 - Disaster Management 4.2 - Libraries and Archives                                                                                          |
|                                                                                                              | 4.3<br>4.4                   | Population Development<br>Cultural Matters                                                                                 | 4.3 - Population Development 4.4 - Cultural Matters                                                                                             |
|                                                                                                              | 4.5<br>4.6                   | Indigenous and Customary Law<br>Industrial Promotion                                                                       | 4.5 - Indigenous and Customany Law 4.6 - Industrial Promotion                                                                                   |
|                                                                                                              | 4.7<br>4.8<br>4.9            | Agricultural Aged Care Child Care Facilities                                                                               | 4.7 - Agricultural<br>4.8 - Agric Care<br>4.9 - Child Care Facilities                                                                           |
|                                                                                                              | 4.10<br>Vote 5               | (Name of sub-vote)                                                                                                         | 4.10 - [Name of sub-vote]                                                                                                                       |
|                                                                                                              | 5.1<br>5.2<br>5.3            | Literacy Programmes Education                                                                                              | 5.1 - Literacy Programmes<br>5.2 - Education<br>5.3 - Community Halts and Facilities                                                            |
|                                                                                                              | 5.3<br>5.4<br>5.5            | Community Halls and Facilities Tourism [Name of sub-vote]                                                                  | 5.4 - Tourism 5.5 - Riame of sub-vite!                                                                                                          |
|                                                                                                              | 5.6<br>5.7                   | (Name of sub-vote)                                                                                                         | 5.6 - [Name of sub-vote] 5.7 - [Name of sub-vote]                                                                                               |
|                                                                                                              | 5.8<br>5.9                   | [Name of sub-vote]<br>[Name of sub-vote]                                                                                   | 5.8 - (Name of sub-vote)<br>5.9 - (Name of sub-vote)                                                                                            |
|                                                                                                              | 5.10<br>Vote 6<br>5.1        | [Name of sub-vote] Energy Sources Electricity                                                                              | 5.10 - [Name of sub-vote]                                                                                                                       |
|                                                                                                              | 6.2<br>6.3                   | [Name of sub-vote]<br>[Name of sub-vote]                                                                                   | 6.1 - Blectricity 6.2 - (Manne of sub-vote) 6.3 - (Name of sub-vote) 6.4 - (Name of sub-vote) 6.4 - (Name of sub-vote)                          |
|                                                                                                              | 6.4<br>6.5                   | [Name of sub-vote]<br>[Name of sub-vote]                                                                                   | 6.5 - [Name of sub-vote]                                                                                                                        |
|                                                                                                              | 6.6<br>6.7<br>6.8            | [Name of sub-vote]<br>[Name of sub-vote]<br>[Name of sub-vote]                                                             | 6.6 - Niame of sub-vote) 6.7 - (Niame of sub-vote) 6.8 - (Niame of sub-vote)                                                                    |
|                                                                                                              |                              | [Name of sub-vote]                                                                                                         | c. o - prame or sub-vote)<br>6.9 - [Name of sub-vote]<br>6.10 - [Name of sub-vote]                                                              |
|                                                                                                              |                              | Road Transport Roads                                                                                                       | 7.1 - Roads                                                                                                                                     |
|                                                                                                              | 7.2<br>7.3<br>7.4            | [Name of sub-vote]<br>[Name of sub-vote]<br>[Name of sub-vote]                                                             | 7.2 = (Name of sub-vote)<br>7.3 = (Name of sub-vote)<br>7.4 = (Name of sub-vote)                                                                |
|                                                                                                              | 7.5<br>7.6                   | [Name of sub-vote]<br>[Name of sub-vote]                                                                                   | 7.5 - [Name of sub-vote] 7.6 - [Name of sub-vote]                                                                                               |
|                                                                                                              | 7.7<br>7.8                   | [Name of sub-vote]<br>[Name of sub-vote]                                                                                   | 7.7 - (Name of sub-vote) 7.8 - (Name of sub-vote)                                                                                               |
|                                                                                                              | 7.9<br>7.10<br>Vote 8        | [Name of sub-vote]<br>[Name of sub-vote]                                                                                   | 7.9 - [Name of sub-vote]<br>7.10 - [Name of sub-vote]                                                                                           |
|                                                                                                              | 8.2                          | Planning and Development  Town Planning, Building Regulations and Enforcement, and City Engineer  Development Facilitation | 8 i - Town Planning, Bulsting Regulations and Enforcement, and City Engineer 8 2 - Development Facilitation 8 3 - Economic Development Planning |
|                                                                                                              | 8.3<br>8.4<br>8.5            | Economic Development/Planning<br>Regional Planning and Development<br>Corporate Wide Strategic Planning (IDPs, LEDs)       | 8.3 - Economic Development/Filaming 8.4 - Regional Pilaming and Development 8.5 - Corporate Wide Strategic Planning (IDPs, LEDs)                |
|                                                                                                              | 8.6<br>8.7                   | Project Management Unit<br>[Name of sub-vote]                                                                              | 8.6 - Project Management Unit<br>8.7 - IName of sub-votel                                                                                       |
|                                                                                                              | 8.8<br>8.9<br>8.10           | [Name of sub-vote]<br>[Name of sub-vote]<br>[Name of sub-vote]                                                             | 8.8 - (Name of sub-vote)<br>8.9 - (Name of sub-vote)<br>8.10 - (Name of sub-vote)                                                               |
|                                                                                                              | Vote 9<br>9.1                |                                                                                                                            | 9.1 - Sports Grounds and Stadiums                                                                                                               |
|                                                                                                              | 9.2<br>9.3                   | [Name of sub-vote]<br>[Name of sub-vote]                                                                                   | 9.2 - [Name of sub-vote]<br>9.3 - [Name of sub-vote]                                                                                            |
|                                                                                                              | 9.4<br>9.5<br>9.6            | [Name of sub-vote]<br>[Name of sub-vote]<br>[Name of sub-vote]                                                             | 9.4 - [Name of sub-vote]<br>9.5 - [Name of sub-vote]<br>9.6 - [Name of sub-vote]                                                                |
|                                                                                                              | 9.7<br>9.8                   | [Name of sub-vote]<br>[Name of sub-vote]                                                                                   | 9.6 - (Name of sub-vote)<br>9.7 - (Name of sub-vote)<br>9.8 - (Name of sub-vote)                                                                |
|                                                                                                              | 9.9<br>9.10                  | [Name of sub-vote]<br>[Name of sub-vote]                                                                                   | 9.9 - [Name of sub-vote]<br>9.10 - [Name of sub-vote]                                                                                           |
|                                                                                                              | 10.1                         | Public Safety  Fire Fighting and Protection  Fencing and Fences                                                            | 10.1 - Fire Fighting and Protection<br>10.2 - Fenging and Fences                                                                                |
|                                                                                                              | 10.3<br>10.4                 | [Name of sub-vote]<br>[Name of sub-vote]                                                                                   | 10.3 - [Name of sub-vote]<br>10.4 - [Name of sub-vote]                                                                                          |
|                                                                                                              | 10.5<br>10.6                 | (Name of sub-vote) (Name of sub-vote) (Name of sub-vote)                                                                   | 10.5 - [Name of sub-vote]<br>10.6 - [Name of sub-vote]                                                                                          |
|                                                                                                              | 10.7<br>10.8<br>10.9         | (Name of sub-vote)<br>(Name of sub-vote)<br>(Name of sub-vote)                                                             | 10.7 - [Name of sub-vote]<br>10.8 - [Name of sub-vote]<br>10.9 - [Name of sub-vote]                                                             |
|                                                                                                              | 10.10<br>Vote 11             | [Name of sub-vote] Other                                                                                                   | 10.10 - [Name of sub-vote]                                                                                                                      |
|                                                                                                              | 11.1<br>11.2<br>11.3         | Licensing and Regulation<br>(Name of sub-vote)                                                                             | 11.1 - Licensing and Regulation<br>11.2 - [Name of sub-victo]<br>11.3 - [Name of sub-victo]                                                     |
|                                                                                                              | 11.4<br>11.5                 | [Name of sub-vote]<br>[Name of sub-vote]<br>[Name of sub-vote]                                                             | 11.4 - [Name of sub-vote] 11.5 - [Name of sub-vote]                                                                                             |
|                                                                                                              | 11.6<br>11.7<br>11.8         | [Name of sub-vote]<br>[Name of sub-vote]                                                                                   | 11.6 - [Name of sub-vote]<br>11.7 - [Name of sub-vote]                                                                                          |
|                                                                                                              | 11.9                         | [Name of sub-vote]<br>[Name of sub-vote]<br>[Name of sub-vote]                                                             | 11.8 - [Name of sub-vote] 11.9 - [Name of sub-vote] 11.10 - [Name of sub-vote]                                                                  |
|                                                                                                              | Vote 12                      | Waste Management Solid Waste Removal                                                                                       | 12.1 - Solid Waste Removal                                                                                                                      |
|                                                                                                              | 12.2                         | Street Cleaning<br>Solid Waste Disposal (Landfil) Sites)                                                                   | 12.2 - Street Cleaning 12.3 - Solid Waste Disposal (Landfill Sites)                                                                             |
|                                                                                                              | 12.4<br>12.5<br>12.6         | [Name of sub-vote]<br>[Name of sub-vote]<br>[Name of sub-vote]                                                             | 12.4 - (Name of sub-vote) 12.5 - (Name of sub-vote) 12.5 - (Name of sub-vote)                                                                   |
|                                                                                                              | 12.6<br>12.7<br>12.8         | [Name of sub-vote]<br>[Name of sub-vote]                                                                                   | 12.6 - (Name of sub-vote) 12.7 - (Name of sub-vote) 12.8 - (Name of sub-vote) 12.9 - (Name of sub-vote) 12.9 - (Name of sub-vote)               |
|                                                                                                              | 12.9<br>12.10                | [Name of sub-vote]<br>[Name of sub-vote]                                                                                   | 12.9 - [Name of sub-vote] 12.10 - [Name of sub-vote]                                                                                            |
|                                                                                                              | Vote 13<br>13.1<br>13.2      | Housing Housing [Name of sub-vote]                                                                                         | 13.1 - Housing<br>13.2 - [Name of sub-vote]                                                                                                     |
|                                                                                                              | 13.3<br>13.4                 | [Name of sub-vote]<br>[Name of sub-vote]                                                                                   | 13.3 - [Name of sub-vote]<br>13.4 - [Name of sub-vote]                                                                                          |
|                                                                                                              | 13.5<br>13.6<br>13.7         | (Name of sub-vote) (Name of sub-vote) (Name of sub-vote)                                                                   | 13.5 - [Name of sub-vote]<br>13.6 - [Name of sub-vote]                                                                                          |
|                                                                                                              | 13.8<br>13.9                 | [Name of sub-vote]<br>[Name of sub-vote]                                                                                   | 13.7 - [Name of sub-vote]<br>13.8 - [Name of sub-vote]<br>13.9 - [Name of sub-vote]                                                             |
|                                                                                                              | 13.10<br>Vote 14             | [Name of sub-vote] Waste Water Management Storm Water Management                                                           | 13.10 - [Name of sub-vote]                                                                                                                      |
|                                                                                                              | 14.1<br>14.2<br>14.3         | Storm Water Management<br>(Name of sub-vote)<br>(Name of sub-vote)                                                         | 14.1 - Storm Water Management 14.2 - (Name of sub-vote) 14.3 - (Name of sub-vote)                                                               |
|                                                                                                              | 14.3<br>14.4<br>14.5<br>14.6 | [Name of sub-vote]<br>[Name of sub-vote]                                                                                   | 14.4 - [Name of sub-vote]<br>14.5 - [Name of sub-vote]                                                                                          |
|                                                                                                              | 14.6<br>14.7<br>14.8         | [Name of sub-vote]<br>[Name of sub-vote]                                                                                   | 14 6 - [Name of sub-vote]<br>14.7 - [Name of sub-vote]<br>14.8 - [Name of sub-vote]                                                             |
|                                                                                                              | 14.8<br>14.9<br>14.10        | [Name of sub-vote]<br>[Name of sub-vote]<br>[Name of sub-vote]                                                             | 14.8 - [Name of sub-vote]<br>14.9 - [Name of sub-vote]<br>14.10 - [Name of sub-vote]                                                            |
|                                                                                                              | Vote 15<br>15.1              | Health Health Services                                                                                                     | 15.1 - Health Services                                                                                                                          |
|                                                                                                              | 15.2<br>15.3<br>15.4         | [Name of sub-vote]<br>[Name of sub-vote]<br>[Name of sub-vote]                                                             | 15.2 - [Name of sub-vote]<br>15.3 - [Name of sub-vote]<br>15.4 - [Name of sub-vote]                                                             |
|                                                                                                              | 15.5<br>15.6                 | [Name of sub-vote]<br>[Name of sub-vote]                                                                                   | 15.4 - [Name of sub-vote]<br>15.5 - [Name of sub-vote]<br>15.6 - [Name of sub-vote]                                                             |
|                                                                                                              | 15.7<br>15.8                 | [Name of sub-vote]<br>[Name of sub-vote]                                                                                   | 15.6 - (Name of sub-vote) 15.7 - (Name of sub-vote) 15.8 - (Name of sub-vote) 15.9 - (Name of sub-vote) 15.9 - (Name of sub-vote)               |
|                                                                                                              | 15.9<br>15.10                | [Name of sub-vote]<br>[Name of sub-vote]                                                                                   | 15.9 - [Name of sub-vote]<br>15.10 - [Name of sub-vote]                                                                                         |
|                                                                                                              |                              |                                                                                                                            |                                                                                                                                                 |