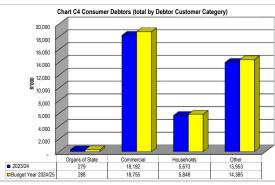

## Municipal In-year reports & supporting tables mscoa Version 6.7 Click for Instructions! Accountability Transparency Information & service delivery

| 0                                                                                                            |                              |                                                                                                                            |                                                                                                                                                 |
|--------------------------------------------------------------------------------------------------------------|------------------------------|----------------------------------------------------------------------------------------------------------------------------|-------------------------------------------------------------------------------------------------------------------------------------------------|
| Organisational Structure Votes  Vote 1 - Finance and Administration                                          | Vote 4                       | Complete Votes & Sub-Votes Finance and Administration                                                                      | Select Org. Structure                                                                                                                           |
| Vote 2 - Finance and Administration2 Vote 3 - Executive and Council Vote 4 - Community and Social Services   | 1.1                          | Finance Fieet Management                                                                                                   | 1.1 - Finance 1.2 - Rieet Management 1.3 - Asset Management                                                                                     |
| Vote 4 - Community and Social Services<br>Vote 5 - Community and Social Services2<br>Vote 6 - Energy Sources | 1.3<br>1.4<br>1.5            | Asset Management Administrative and Corporate Support Human Resources                                                      | 1.3 - Asset Management     1.4 - Administrative and Corporate Support     1.5 - Human Resources                                                 |
| Vote 7 - Road Transport<br>Vote 8 - Planning and Development                                                 | 1.6<br>1.7                   | Properly Services Legal Services                                                                                           | 1.6 - Property Services 1.7 - Legal Services                                                                                                    |
| Vote 9 - Sport and Recreation Vote 10 - Public Safety                                                        | 1.8<br>1.9                   | Information Technology Marketing, Customer Relations, Publicity and Media Co-ordination                                    | 1.8 - Information Technology     1.9 - Marketing, Customer Relations, Publicity and Media Co-ordination                                         |
| Vote 11 - Other<br>Vote 12 - Waste Management                                                                | 1.10<br>Vote 2               | [Name of sub-vote]<br>Finance and Administration2                                                                          | 1.10 - [Name of sub-vote]                                                                                                                       |
| Vote 13 - Housing Vote 14 - Waste Water Management Vote 15 - Health                                          | 2.1<br>2.2<br>2.3            | Supply Chain Management<br>(Name of sub-vote)<br>(Name of sub-vote)                                                        | 2.1 - Supply Chain Management 2.2 - Rivame of sub-votel 2.3 - Rivame of sub-votel                                                               |
| Pool 10-11east                                                                                               | 2.4<br>2.5                   | [Name of sub-vote]<br>[Name of sub-vote]                                                                                   | 2.4 - [Name of sub-vote] 2.5 - [Name of sub-vote]                                                                                               |
|                                                                                                              | 2.6<br>2.7                   | [Name of sub-vote]<br>[Name of sub-vote]                                                                                   | 2.6 - [Name of sub-vote] 2.7 - [Name of sub-vote]                                                                                               |
|                                                                                                              | 2.8<br>2.9<br>2.10           | [Name of sub-vote]<br>[Name of sub-vote]<br>[Name of sub-vote]                                                             | 2.8 - (Name of sub-vote)<br>2.9 - (Name of sub-vote)<br>2.10 - (Name of sub-vote)                                                               |
|                                                                                                              |                              | Executive and Council  Municipal Manager, Town Secretary and Chief Executive                                               | 3.1 - Municipal Manager, Town Secretary and Chief Executive                                                                                     |
|                                                                                                              | 3.2<br>3.3                   | Mayor and Council [Name of sub-vote]                                                                                       | 3.2 - Mayor and Council 3.3 - [Name of sub-vote] 3.4 - [Name of sub-vote]                                                                       |
|                                                                                                              | 3.4<br>3.5<br>3.6            | [Name of sub-vote]<br>[Name of sub-vote]<br>[Name of sub-vote]                                                             | 3.4 - [Name of sub-vote]<br>3.6 - [Name of sub-vote]<br>3.6 - [Name of sub-vote]                                                                |
|                                                                                                              | 3.7<br>3.8                   | [Name of sub-vote]<br>[Name of sub-vote]                                                                                   | 3.7 - [Name of sub-vote] 3.8 - [Name of sub-vote]                                                                                               |
|                                                                                                              | 3.9<br>3.10                  | [Name of sub-vote]                                                                                                         | 3.9 - [Name of sub-vote] 3.10 - [Name of sub-vote]                                                                                              |
|                                                                                                              | Vote 4<br>4.1<br>4.2         | Community and Social Services  Disaster Management  Libraries and Archives                                                 | 4.1 - Disaster Management 4.2 - Libraries and Archives                                                                                          |
|                                                                                                              | 4.3<br>4.4                   | Population Development<br>Cultural Matters                                                                                 | 4.3 - Population Development 4.4 - Cultural Matters                                                                                             |
|                                                                                                              | 4.5<br>4.6                   | Indigenous and Customary Law<br>Industrial Promotion                                                                       | 4.5 - Indigenous and Customany Law 4.6 - Industrial Promotion                                                                                   |
|                                                                                                              | 4.7<br>4.8<br>4.9            | Agricultural Aged Care Child Care Facilities                                                                               | 4.7 - Agricultural<br>4.8 - Agric Care<br>4.9 - Child Care Facilities                                                                           |
|                                                                                                              | 4.10<br>Vote 5               | (Name of sub-vote)                                                                                                         | 4.10 - [Name of sub-vote]                                                                                                                       |
|                                                                                                              | 5.1<br>5.2<br>5.3            | Literacy Programmes Education                                                                                              | 5.1 - Literacy Programmes<br>5.2 - Education<br>5.3 - Community Halts and Facilities                                                            |
|                                                                                                              | 5.3<br>5.4<br>5.5            | Community Halls and Facilities Tourism [Name of sub-vote]                                                                  | 5.4 - Tourism 5.5 - Riame of sub-vite!                                                                                                          |
|                                                                                                              | 5.6<br>5.7                   | (Name of sub-vote)                                                                                                         | 5.6 - [Name of sub-vote] 5.7 - [Name of sub-vote]                                                                                               |
|                                                                                                              | 5.8<br>5.9                   | [Name of sub-vote]<br>[Name of sub-vote]                                                                                   | 5.8 - (Name of sub-vote)<br>5.9 - (Name of sub-vote)                                                                                            |
|                                                                                                              | 5.10<br>Vote 6<br>5.1        | [Name of sub-vote] Energy Sources Electricity                                                                              | 5.10 - [Name of sub-vote]                                                                                                                       |
|                                                                                                              | 6.2<br>6.3                   | [Name of sub-vote]<br>[Name of sub-vote]                                                                                   | 6.1 - Blectricity 6.2 - (Manne of sub-vote) 6.3 - (Name of sub-vote) 6.4 - (Name of sub-vote) 6.4 - (Name of sub-vote)                          |
|                                                                                                              | 6.4<br>6.5                   | [Name of sub-vote]<br>[Name of sub-vote]                                                                                   | 6.5 - [Name of sub-vote]                                                                                                                        |
|                                                                                                              | 6.6<br>6.7<br>6.8            | [Name of sub-vote]<br>[Name of sub-vote]<br>[Name of sub-vote]                                                             | 6.6 - Niame of sub-vote) 6.7 - (Niame of sub-vote) 6.8 - (Niame of sub-vote)                                                                    |
|                                                                                                              |                              | [Name of sub-vote]                                                                                                         | c. o - prame or sub-vote)<br>6.9 - [Name of sub-vote]<br>6.10 - [Name of sub-vote]                                                              |
|                                                                                                              |                              | Road Transport Roads                                                                                                       | 7.1 - Roads                                                                                                                                     |
|                                                                                                              | 7.2<br>7.3<br>7.4            | [Name of sub-vote]<br>[Name of sub-vote]<br>[Name of sub-vote]                                                             | 7.2 = (Name of sub-vote)<br>7.3 = (Name of sub-vote)<br>7.4 = (Name of sub-vote)                                                                |
|                                                                                                              | 7.5<br>7.6                   | [Name of sub-vote]<br>[Name of sub-vote]                                                                                   | 7.5 - [Name of sub-vote] 7.6 - [Name of sub-vote]                                                                                               |
|                                                                                                              | 7.7<br>7.8                   | [Name of sub-vote]<br>[Name of sub-vote]                                                                                   | 7.7 - (Name of sub-vote) 7.8 - (Name of sub-vote)                                                                                               |
|                                                                                                              | 7.9<br>7.10<br>Vote 8        | [Name of sub-vote]<br>[Name of sub-vote]                                                                                   | 7.9 - [Name of sub-vote]<br>7.10 - [Name of sub-vote]                                                                                           |
|                                                                                                              | 8.2                          | Planning and Development  Town Planning, Building Regulations and Enforcement, and City Engineer  Development Facilitation | 8 i - Town Planning, Bulsting Regulations and Enforcement, and City Engineer 8 2 - Development Facilitation 8 3 - Economic Development Planning |
|                                                                                                              | 8.3<br>8.4<br>8.5            | Economic Development/Planning<br>Regional Planning and Development<br>Corporate Wide Strategic Planning (IDPs, LEDs)       | 8.3 - Economic Development/Filaming 8.4 - Regional Pilaming and Development 8.5 - Corporate Wide Strategic Planning (IDPs, LEDs)                |
|                                                                                                              | 8.6<br>8.7                   | Project Management Unit<br>[Name of sub-vote]                                                                              | 8.6 - Project Management Unit<br>8.7 - IName of sub-votel                                                                                       |
|                                                                                                              | 8.8<br>8.9<br>8.10           | [Name of sub-vote]<br>[Name of sub-vote]<br>[Name of sub-vote]                                                             | 8.8 - (Name of sub-vote)<br>8.9 - (Name of sub-vote)<br>8.10 - (Name of sub-vote)                                                               |
|                                                                                                              | Vote 9<br>9.1                |                                                                                                                            | 9.1 - Sports Grounds and Stadiums                                                                                                               |
|                                                                                                              | 9.2<br>9.3                   | [Name of sub-vote]<br>[Name of sub-vote]                                                                                   | 9.2 - [Name of sub-vote]<br>9.3 - [Name of sub-vote]                                                                                            |
|                                                                                                              | 9.4<br>9.5<br>9.6            | [Name of sub-vote]<br>[Name of sub-vote]<br>[Name of sub-vote]                                                             | 9.4 - [Name of sub-vote]<br>9.5 - [Name of sub-vote]<br>9.6 - [Name of sub-vote]                                                                |
|                                                                                                              | 9.7<br>9.8                   | [Name of sub-vote]<br>[Name of sub-vote]                                                                                   | 9.6 - (Name of sub-vote)<br>9.7 - (Name of sub-vote)<br>9.8 - (Name of sub-vote)                                                                |
|                                                                                                              | 9.9<br>9.10                  | [Name of sub-vote]<br>[Name of sub-vote]                                                                                   | 9.9 - [Name of sub-vote]<br>9.10 - [Name of sub-vote]                                                                                           |
|                                                                                                              | 10.1                         | Public Safety  Fire Fighting and Protection  Fencing and Fences                                                            | 10.1 - Fire Fighting and Protection<br>10.2 - Fenging and Fences                                                                                |
|                                                                                                              | 10.3<br>10.4                 | [Name of sub-vote]<br>[Name of sub-vote]                                                                                   | 10.3 - [Name of sub-vote]<br>10.4 - [Name of sub-vote]                                                                                          |
|                                                                                                              | 10.5<br>10.6                 | (Name of sub-vote) (Name of sub-vote) (Name of sub-vote)                                                                   | 10.5 - [Name of sub-vote]<br>10.6 - [Name of sub-vote]                                                                                          |
|                                                                                                              | 10.7<br>10.8<br>10.9         | (Name of sub-vote)<br>(Name of sub-vote)<br>(Name of sub-vote)                                                             | 10.7 - [Name of sub-vote]<br>10.8 - [Name of sub-vote]<br>10.9 - [Name of sub-vote]                                                             |
|                                                                                                              | 10.10<br>Vote 11             | [Name of sub-vote] Other                                                                                                   | 10.10 - [Name of sub-vote]                                                                                                                      |
|                                                                                                              | 11.1<br>11.2<br>11.3         | Licensing and Regulation<br>(Name of sub-vote)                                                                             | 11.1 - Licensing and Regulation<br>11.2 - [Name of sub-victo]<br>11.3 - [Name of sub-victo]                                                     |
|                                                                                                              | 11.4<br>11.5                 | [Name of sub-vote]<br>[Name of sub-vote]<br>[Name of sub-vote]                                                             | 11.4 - [Name of sub-vote] 11.5 - [Name of sub-vote]                                                                                             |
|                                                                                                              | 11.6<br>11.7<br>11.8         | [Name of sub-vote]<br>[Name of sub-vote]                                                                                   | 11.6 - [Name of sub-vote]<br>11.7 - [Name of sub-vote]                                                                                          |
|                                                                                                              | 11.9                         | [Name of sub-vote]<br>[Name of sub-vote]<br>[Name of sub-vote]                                                             | 11.8 - [Name of sub-vote] 11.9 - [Name of sub-vote] 11.10 - [Name of sub-vote]                                                                  |
|                                                                                                              | Vote 12                      | Waste Management Solid Waste Removal                                                                                       | 12.1 - Solid Waste Removal                                                                                                                      |
|                                                                                                              | 12.2                         | Street Cleaning<br>Solid Waste Disposal (Landfil) Sites)                                                                   | 12.2 - Street Cleaning 12.3 - Solid Waste Disposal (Landfill Sites)                                                                             |
|                                                                                                              | 12.4<br>12.5<br>12.6         | [Name of sub-vote]<br>[Name of sub-vote]<br>[Name of sub-vote]                                                             | 12.4 - (Name of sub-vote) 12.5 - (Name of sub-vote) 12.5 - (Name of sub-vote)                                                                   |
|                                                                                                              | 12.6<br>12.7<br>12.8         | [Name of sub-vote]<br>[Name of sub-vote]                                                                                   | 12.6 - (Name of sub-vote) 12.7 - (Name of sub-vote) 12.8 - (Name of sub-vote) 12.9 - (Name of sub-vote) 12.9 - (Name of sub-vote)               |
|                                                                                                              | 12.9<br>12.10                | [Name of sub-vote]<br>[Name of sub-vote]                                                                                   | 12.9 - [Name of sub-vote] 12.10 - [Name of sub-vote]                                                                                            |
|                                                                                                              | Vote 13<br>13.1<br>13.2      | Housing Housing [Name of sub-vote]                                                                                         | 13.1 - Housing<br>13.2 - [Name of sub-vote]                                                                                                     |
|                                                                                                              | 13.3<br>13.4                 | [Name of sub-vote]<br>[Name of sub-vote]                                                                                   | 13.3 - [Name of sub-vote]<br>13.4 - [Name of sub-vote]                                                                                          |
|                                                                                                              | 13.5<br>13.6<br>13.7         | (Name of sub-vote) (Name of sub-vote) (Name of sub-vote)                                                                   | 13.5 - [Name of sub-vote]<br>13.6 - [Name of sub-vote]                                                                                          |
|                                                                                                              | 13.8<br>13.9                 | [Name of sub-vote]<br>[Name of sub-vote]                                                                                   | 13.7 - [Name of sub-vote]<br>13.8 - [Name of sub-vote]<br>13.9 - [Name of sub-vote]                                                             |
|                                                                                                              | 13.10<br>Vote 14             | [Name of sub-vote] Waste Water Management Storm Water Management                                                           | 13.10 - [Name of sub-vote]                                                                                                                      |
|                                                                                                              | 14.1<br>14.2<br>14.3         | Storm Water Management<br>(Name of sub-vote)<br>(Name of sub-vote)                                                         | 14.1 - Storm Water Management 14.2 - (Name of sub-vote) 14.3 - (Name of sub-vote)                                                               |
|                                                                                                              | 14.3<br>14.4<br>14.5<br>14.6 | [Name of sub-vote]<br>[Name of sub-vote]                                                                                   | 14.4 - [Name of sub-vote]<br>14.5 - [Name of sub-vote]                                                                                          |
|                                                                                                              | 14.6<br>14.7<br>14.8         | [Name of sub-vote]<br>[Name of sub-vote]                                                                                   | 14 6 - [Name of sub-vote]<br>14.7 - [Name of sub-vote]<br>14.8 - [Name of sub-vote]                                                             |
|                                                                                                              | 14.8<br>14.9<br>14.10        | [Name of sub-vote]<br>[Name of sub-vote]<br>[Name of sub-vote]                                                             | 14.8 - [Name of sub-vote]<br>14.9 - [Name of sub-vote]<br>14.10 - [Name of sub-vote]                                                            |
|                                                                                                              | Vote 15<br>15.1              | Health Health Services                                                                                                     | 15.1 - Health Services                                                                                                                          |
|                                                                                                              | 15.2<br>15.3<br>15.4         | [Name of sub-vote]<br>[Name of sub-vote]<br>[Name of sub-vote]                                                             | 15.2 - [Name of sub-vote]<br>15.3 - [Name of sub-vote]<br>15.4 - [Name of sub-vote]                                                             |
|                                                                                                              | 15.5<br>15.6                 | [Name of sub-vote]<br>[Name of sub-vote]                                                                                   | 15.4 - [Name of sub-vote]<br>15.5 - [Name of sub-vote]<br>15.6 - [Name of sub-vote]                                                             |
|                                                                                                              | 15.7<br>15.8                 | [Name of sub-vote]<br>[Name of sub-vote]                                                                                   | 15.6 - (Name of sub-vote) 15.7 - (Name of sub-vote) 15.8 - (Name of sub-vote) 15.9 - (Name of sub-vote) 15.9 - (Name of sub-vote)               |
|                                                                                                              | 15.9<br>15.10                | [Name of sub-vote]<br>[Name of sub-vote]                                                                                   | 15.9 - [Name of sub-vote]<br>15.10 - [Name of sub-vote]                                                                                         |
|                                                                                                              |                              |                                                                                                                            |                                                                                                                                                 |