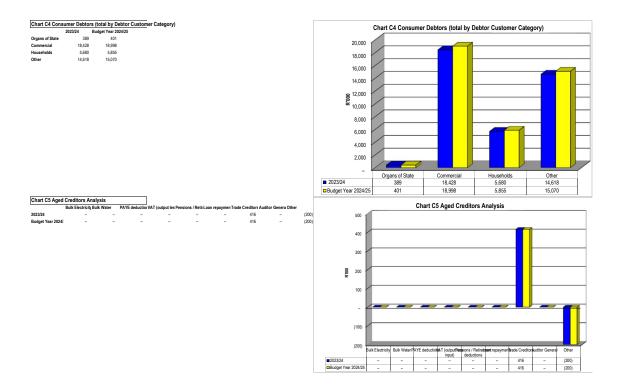

# KZN226 Mkhambathini - Table C1 Monthly Budget Statement Summary - M04 October

|                                                | 2023/24            |                    | 1                  |                | Budget Year 2 | 024/25           |                 |                      |                       |
|------------------------------------------------|--------------------|--------------------|--------------------|----------------|---------------|------------------|-----------------|----------------------|-----------------------|
| Description                                    | Audited<br>Outcome | Original<br>Budget | Adjusted<br>Budget | Monthly actual | YearTD actual | YearTD<br>budget | YTD<br>variance | YTD<br>variance<br>% | Full Year<br>Forecast |
| R thousands<br>Financial Performance           |                    |                    |                    |                |               |                  |                 | 70                   |                       |
| Property rates                                 | 25,117             | 31,877             | _                  | 2,630          | 10,518        | 10,626           | (108)           | -1%                  | 31,877                |
| Service charges                                | 630                | 685                | _                  | 56             | 224           | 228              | (100)           | -2%                  | 685                   |
| Investment revenue                             | 4,665              |                    | _                  | -              |               |                  | (-)             | 270                  |                       |
| Transfers and subsidies - Operational          | 4,665              | 3,224              | _                  | 107            | 849           | 1,075            | (226)           | -21%                 | 3,224                 |
| Other own revenue                              | 192,698            | 115,613            | _                  | 6,895          | 48,463        | 38,538           | 9,925           | 26%                  |                       |
| Total Revenue (excluding capital transfers and | 227,774            | 151,400            | -                  | 9,688          | 60,053        | 50,467           | 9,587           | 19%                  | 151,400               |
| contributions)                                 | ,                  | ,                  |                    | 0,000          | ••,•••        | ••, ••           | 0,000           |                      | ,                     |
| Employee costs                                 | 54,265             | 59,635             | -                  | 4,542          | 17,941        | 19,878           | (1,938)         |                      | 59,635                |
| Remuneration of Councillors                    | 6,820              | 7,622              | _                  | 546            | 2,165         | 2,541            | (376)           |                      | 7,622                 |
| Depreciation and amortisation                  | 13,660             | 11,830             | _                  | 1,450          | 5,349         | 3,943            | 1,405           |                      | 11,830                |
| Interest                                       | _                  | -                  | -                  | _              | _             | -                | -               |                      | -                     |
| Inventory consumed and bulk purchases          | 5,638              | 6,038              | -                  | 285            | 2,021         | 2,013            | 8               |                      | 6,038                 |
| Transfers and subsidies                        | _                  | -                  | -                  | -              | _             | -                | -               |                      | -                     |
| Other expenditure                              | 165,251            | 72,856             | -                  | 11,137         | 42,281        | 24,285           | 17,995          | 74%                  | 72,856                |
| Total Expenditure                              | 245,633            | 157,981            | -                  | 17,960         | 69,756        | 52,660           | 17,095          | 32%                  | 157,981               |
| Surplus/(Deficit)                              | (17,859)           | (6,581)            | -                  | (8,272)        | (9,702)       | (2,194)          | (7,509)         | 342%                 | (6,581)               |
| Transfers and subsidies - capital (monetary    | 17,162             | 18,159             | -                  | 909            | 5,010         | 6,053            | (1,043)         | -17%                 | 18,159                |
| Transfers and subsidies - capital (in-kind)    | _                  | _                  | _                  | _              | _             | _                | _               |                      | _                     |
| Surplus/(Deficit) after capital transfers &    | (697)              | 11,578             |                    | (7,364)        | (4,692)       | 3,859            | (8,551)         | -222%                | 11,578                |
| contributions                                  | (001)              | 11,010             |                    | (1,001)        | (1,002)       | 0,000            | (0,001)         | /                    | 1,010                 |
| Share of surplus/ (deficit) of associate       | _                  | _                  | _                  | _              | _             | -                | _               |                      | _                     |
| Surplus/ (Deficit) for the year                | (697)              | 11,578             | -                  | (7,364)        | (4,692)       | 3,859            | (8,551)         | -222%                | 11,578                |
| Capital expenditure & funds sources            |                    |                    |                    |                |               |                  |                 |                      |                       |
| Capital expenditure                            | 30,410             | 21,709             | _                  | 966            | 4,817         | 7,236            | (2,419)         | -33%                 | 21,709                |
| Capital transfers recognised                   | (3,898)            | 18,159             | -                  | 790            | 4,817         | 6,053            | (2,419)         | -33 %<br>-28%        | 18,159                |
| Borrowing                                      | (3,030)            | 10,155             | _                  | 130            | 4,557         | 0,000            | (1,030)         | -20 /0               | 10,155                |
| Internally generated funds                     |                    | _<br>3,700         | _                  | _<br>176       | _<br>921      |                  | (313)           | -25%                 | _<br>3,700            |
| Total sources of capital funds                 | 26,886             | 21,859             | -                  | 966            | 5,277         | 7,286            | (2,009)         | -23%                 | 21,859                |
|                                                | 20,000             | 21,000             |                    | 500            | 5,211         | 7,200            | (2,003)         | -2070                | 21,000                |
| Financial position                             |                    |                    |                    |                |               |                  |                 |                      |                       |
| Total current assets                           | 36,689             | 68,791             | -                  |                | 35,843        |                  |                 |                      | 68,791                |
| Total non current assets                       | 270,683            | 281,307            | -                  |                | 270,612       |                  |                 |                      | 281,307               |
| Total current liabilities                      | 18,929             | (3,740)            | -                  |                | 22,704        |                  |                 |                      | (3,740)               |
| Total non current liabilities                  | 5,057              | (6,823)            | -                  |                | 5,057         |                  |                 |                      | (6,823)               |
| Community wealth/Equity                        | 283,386            | 360,661            | -                  |                | 278,694       |                  |                 |                      | 360,661               |
| Cash flows                                     |                    |                    |                    |                |               |                  |                 |                      |                       |
| Net cash from (used) operating                 | 41,011             | 20,037             | -                  | 9,281          | (237,603)     | 11,761           | 249,364         | 2120%                | 20,037                |
| Net cash from (used) investing                 | 365,539            | (25,138)           | -                  | (966)          | 5,277         | (8,379)          | (13,657)        | 163%                 | (25,138)              |
| Net cash from (used) financing                 | -                  | -                  | -                  | -              | -             | -                | -               |                      | -                     |
| Cash/cash equivalents at the month/year end    | 413,574            | (53,012)           | -                  | -              | (195,378)     | (44,530)         | 150,848         | -339%                | -                     |
| Debtors & creditors analysis                   | 0-30 Days          | 31-60 Days         | 61-90 Days         | 91-120 Days    | 121-150 Dys   | 151-180 Dys      | 181 Dys-1<br>Yr | Over 1Yr             | Total                 |
| Debtors Age Analysis                           |                    |                    |                    |                |               |                  | -               |                      |                       |
| Total By Income Source                         | 2,268              | (695)              | 1,136              | 1,099          | 592           | 502              | 2,536           | 32,888               | 40,325                |
| Creditors Age Analysis                         | ,                  | ()                 | ,                  | ,              |               |                  | ,               | ,>                   | -,                    |
| Total Creditors                                | (804)              | 39                 | 7                  | 975            | (0)           | 0                | (0)             | _                    | 216                   |
|                                                | ()                 |                    |                    |                | (0)           | · ·              | (3)             |                      |                       |