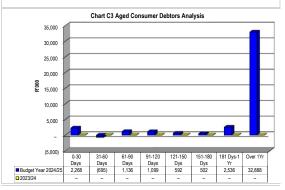

# KZN226 Mkhambathini - Table C1 Monthly Budget Statement Summary - M04 October

|                                                | 2023/24            |                    | 1                  |                | Budget Year 2 | 024/25           |                 |                      |                       |
|------------------------------------------------|--------------------|--------------------|--------------------|----------------|---------------|------------------|-----------------|----------------------|-----------------------|
| Description                                    | Audited<br>Outcome | Original<br>Budget | Adjusted<br>Budget | Monthly actual | YearTD actual | YearTD<br>budget | YTD<br>variance | YTD<br>variance<br>% | Full Year<br>Forecast |
| R thousands<br>Financial Performance           |                    |                    |                    |                |               |                  |                 | 70                   |                       |
| Property rates                                 | 25,117             | 31,877             | _                  | 2,630          | 10,518        | 10,626           | (108)           | -1%                  | 31,877                |
| Service charges                                | 630                | 685                | _                  | 56             | 224           | 228              | (100)           | -2%                  | 685                   |
| Investment revenue                             | 4,665              |                    | _                  | -              |               |                  | (-)             | 270                  |                       |
| Transfers and subsidies - Operational          | 4,665              | 3,224              | _                  | 107            | 849           | 1,075            | (226)           | -21%                 | 3,224                 |
| Other own revenue                              | 192,698            | 115,613            | _                  | 6,895          | 48,463        | 38,538           | 9,925           | 26%                  |                       |
| Total Revenue (excluding capital transfers and | 227,774            | 151,400            | -                  | 9,688          | 60,053        | 50,467           | 9,587           | 19%                  | 151,400               |
| contributions)                                 | ,                  | ,                  |                    | 0,000          | ••,•••        | ••, ••           | 0,000           |                      | ,                     |
| Employee costs                                 | 54,265             | 59,635             | -                  | 4,542          | 17,941        | 19,878           | (1,938)         |                      | 59,635                |
| Remuneration of Councillors                    | 6,820              | 7,622              | _                  | 546            | 2,165         | 2,541            | (376)           |                      | 7,622                 |
| Depreciation and amortisation                  | 13,660             | 11,830             | _                  | 1,450          | 5,349         | 3,943            | 1,405           |                      | 11,830                |
| Interest                                       | _                  | -                  | -                  | _              | _             | -                | -               |                      | -                     |
| Inventory consumed and bulk purchases          | 5,638              | 6,038              | -                  | 285            | 2,021         | 2,013            | 8               |                      | 6,038                 |
| Transfers and subsidies                        | _                  | -                  | -                  | -              | _             | -                | -               |                      | -                     |
| Other expenditure                              | 165,251            | 72,856             | -                  | 11,137         | 42,281        | 24,285           | 17,995          | 74%                  | 72,856                |
| Total Expenditure                              | 245,633            | 157,981            | -                  | 17,960         | 69,756        | 52,660           | 17,095          | 32%                  | 157,981               |
| Surplus/(Deficit)                              | (17,859)           | (6,581)            | -                  | (8,272)        | (9,702)       | (2,194)          | (7,509)         | 342%                 | (6,581)               |
| Transfers and subsidies - capital (monetary    | 17,162             | 18,159             | -                  | 909            | 5,010         | 6,053            | (1,043)         | -17%                 | 18,159                |
| Transfers and subsidies - capital (in-kind)    | _                  | _                  | _                  | _              | _             | _                | _               |                      | _                     |
| Surplus/(Deficit) after capital transfers &    | (697)              | 11,578             |                    | (7,364)        | (4,692)       | 3,859            | (8,551)         | -222%                | 11,578                |
| contributions                                  | (001)              | 11,010             |                    | (1,001)        | (1,002)       | 0,000            | (0,001)         | /                    | 1,010                 |
| Share of surplus/ (deficit) of associate       | _                  | _                  | _                  | _              | _             | -                | _               |                      | _                     |
| Surplus/ (Deficit) for the year                | (697)              | 11,578             | -                  | (7,364)        | (4,692)       | 3,859            | (8,551)         | -222%                | 11,578                |
| Capital expenditure & funds sources            |                    |                    |                    |                |               |                  |                 |                      |                       |
| Capital expenditure                            | 30,410             | 21,709             | _                  | 966            | 4,817         | 7,236            | (2,419)         | -33%                 | 21,709                |
| Capital transfers recognised                   | (3,898)            | 18,159             | -                  | 790            | 4,817         | 6,053            | (2,419)         | -33 %<br>-28%        | 18,159                |
| Borrowing                                      | (3,030)            | 10,155             | _                  | 130            | 4,557         | 0,000            | (1,030)         | -20 /0               | 10,155                |
| Internally generated funds                     |                    | _<br>3,700         | _                  | _<br>176       | _<br>921      |                  | (313)           | -25%                 | _<br>3,700            |
| Total sources of capital funds                 | 26,886             | 21,859             | -                  | 966            | 5,277         | 7,286            | (2,009)         | -23%                 | 21,859                |
|                                                | 20,000             | 21,000             |                    | 500            | 5,211         | 7,200            | (2,003)         | -2070                | 21,000                |
| Financial position                             |                    |                    |                    |                |               |                  |                 |                      |                       |
| Total current assets                           | 36,689             | 68,791             | -                  |                | 35,843        |                  |                 |                      | 68,791                |
| Total non current assets                       | 270,683            | 281,307            | -                  |                | 270,612       |                  |                 |                      | 281,307               |
| Total current liabilities                      | 18,929             | (3,740)            | -                  |                | 22,704        |                  |                 |                      | (3,740)               |
| Total non current liabilities                  | 5,057              | (6,823)            | -                  |                | 5,057         |                  |                 |                      | (6,823)               |
| Community wealth/Equity                        | 283,386            | 360,661            | -                  |                | 278,694       |                  |                 |                      | 360,661               |
| Cash flows                                     |                    |                    |                    |                |               |                  |                 |                      |                       |
| Net cash from (used) operating                 | 41,011             | 20,037             | -                  | 9,281          | (237,603)     | 11,761           | 249,364         | 2120%                | 20,037                |
| Net cash from (used) investing                 | 365,539            | (25,138)           | -                  | (966)          | 5,277         | (8,379)          | (13,657)        | 163%                 | (25,138)              |
| Net cash from (used) financing                 | -                  | -                  | -                  | -              | -             | -                | -               |                      | -                     |
| Cash/cash equivalents at the month/year end    | 413,574            | (53,012)           | -                  | -              | (195,378)     | (44,530)         | 150,848         | -339%                | -                     |
| Debtors & creditors analysis                   | 0-30 Days          | 31-60 Days         | 61-90 Days         | 91-120 Days    | 121-150 Dys   | 151-180 Dys      | 181 Dys-1<br>Yr | Over 1Yr             | Total                 |
| Debtors Age Analysis                           |                    |                    |                    |                |               |                  | -               |                      |                       |
| Total By Income Source                         | 2,268              | (695)              | 1,136              | 1,099          | 592           | 502              | 2,536           | 32,888               | 40,325                |
| Creditors Age Analysis                         | ,                  | ()                 | ,                  | ,              |               |                  | ,               | ,>                   | -,                    |
| Total Creditors                                | (804)              | 39                 | 7                  | 975            | (0)           | 0                | (0)             | _                    | 216                   |
|                                                | ()                 |                    |                    |                | (0)           | · ·              | (3)             |                      |                       |