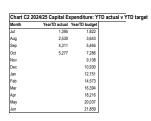

# KZN226 Mkhambathini - Table C1 Monthly Budget Statement Summary - M04 October

|                                                | 2023/24            |                    | 1                  |                | Budget Year 2 | 024/25           |                 |                      |                       |
|------------------------------------------------|--------------------|--------------------|--------------------|----------------|---------------|------------------|-----------------|----------------------|-----------------------|
| Description                                    | Audited<br>Outcome | Original<br>Budget | Adjusted<br>Budget | Monthly actual | YearTD actual | YearTD<br>budget | YTD<br>variance | YTD<br>variance<br>% | Full Year<br>Forecast |
| R thousands<br>Financial Performance           |                    |                    |                    |                |               |                  |                 | 70                   |                       |
| Property rates                                 | 25,117             | 31,877             | _                  | 2,630          | 10,518        | 10,626           | (108)           | -1%                  | 31,877                |
| Service charges                                | 630                | 685                | _                  | 56             | 224           | 228              | (100)           | -2%                  | 685                   |
| Investment revenue                             | 4,665              |                    | _                  | -              |               |                  | (-)             | 270                  |                       |
| Transfers and subsidies - Operational          | 4,665              | 3,224              | _                  | 107            | 849           | 1,075            | (226)           | -21%                 | 3,224                 |
| Other own revenue                              | 192,698            | 115,613            | _                  | 6,895          | 48,463        | 38,538           | 9,925           | 26%                  |                       |
| Total Revenue (excluding capital transfers and | 227,774            | 151,400            | -                  | 9,688          | 60,053        | 50,467           | 9,587           | 19%                  | 151,400               |
| contributions)                                 | ,                  | ,                  |                    | 0,000          | ••,•••        | ••, ••           | 0,000           |                      | ,                     |
| Employee costs                                 | 54,265             | 59,635             | -                  | 4,542          | 17,941        | 19,878           | (1,938)         |                      | 59,635                |
| Remuneration of Councillors                    | 6,820              | 7,622              | _                  | 546            | 2,165         | 2,541            | (376)           |                      | 7,622                 |
| Depreciation and amortisation                  | 13,660             | 11,830             | _                  | 1,450          | 5,349         | 3,943            | 1,405           |                      | 11,830                |
| Interest                                       | _                  | -                  | -                  | _              | _             | -                | -               |                      | -                     |
| Inventory consumed and bulk purchases          | 5,638              | 6,038              | -                  | 285            | 2,021         | 2,013            | 8               |                      | 6,038                 |
| Transfers and subsidies                        | _                  | -                  | -                  | -              | _             | -                | -               |                      | -                     |
| Other expenditure                              | 165,251            | 72,856             | -                  | 11,137         | 42,281        | 24,285           | 17,995          | 74%                  | 72,856                |
| Total Expenditure                              | 245,633            | 157,981            | -                  | 17,960         | 69,756        | 52,660           | 17,095          | 32%                  | 157,981               |
| Surplus/(Deficit)                              | (17,859)           | (6,581)            | -                  | (8,272)        | (9,702)       | (2,194)          | (7,509)         | 342%                 | (6,581)               |
| Transfers and subsidies - capital (monetary    | 17,162             | 18,159             | -                  | 909            | 5,010         | 6,053            | (1,043)         | -17%                 | 18,159                |
| Transfers and subsidies - capital (in-kind)    | _                  | _                  | _                  | _              | _             | _                | _               |                      | _                     |
| Surplus/(Deficit) after capital transfers &    | (697)              | 11,578             |                    | (7,364)        | (4,692)       | 3,859            | (8,551)         | -222%                | 11,578                |
| contributions                                  | (001)              | 11,010             |                    | (1,001)        | (1,002)       | 0,000            | (0,001)         | /                    | 1,010                 |
| Share of surplus/ (deficit) of associate       | _                  | _                  | _                  | _              | _             | -                | _               |                      | _                     |
| Surplus/ (Deficit) for the year                | (697)              | 11,578             | -                  | (7,364)        | (4,692)       | 3,859            | (8,551)         | -222%                | 11,578                |
| Capital expenditure & funds sources            |                    |                    |                    |                |               |                  |                 |                      |                       |
| Capital expenditure                            | 30,410             | 21,709             | _                  | 966            | 4,817         | 7,236            | (2,419)         | -33%                 | 21,709                |
| Capital transfers recognised                   | (3,898)            | 18,159             | -                  | 790            | 4,817         | 6,053            | (2,419)         | -33 %<br>-28%        | 18,159                |
| Borrowing                                      | (3,030)            | 10,155             | _                  | 130            | 4,557         | 0,000            | (1,030)         | -20 /0               | 10,155                |
| Internally generated funds                     |                    | _<br>3,700         | _                  | _<br>176       | _<br>921      |                  | (313)           | -25%                 | _<br>3,700            |
| Total sources of capital funds                 | 26,886             | 21,859             | -                  | 966            | 5,277         | 7,286            | (2,009)         | -23%                 | 21,859                |
|                                                | 20,000             | 21,000             |                    | 500            | 5,211         | 7,200            | (2,003)         | -2070                | 21,000                |
| Financial position                             |                    |                    |                    |                |               |                  |                 |                      |                       |
| Total current assets                           | 36,689             | 68,791             | -                  |                | 35,843        |                  |                 |                      | 68,791                |
| Total non current assets                       | 270,683            | 281,307            | -                  |                | 270,612       |                  |                 |                      | 281,307               |
| Total current liabilities                      | 18,929             | (3,740)            | -                  |                | 22,704        |                  |                 |                      | (3,740)               |
| Total non current liabilities                  | 5,057              | (6,823)            | -                  |                | 5,057         |                  |                 |                      | (6,823)               |
| Community wealth/Equity                        | 283,386            | 360,661            | -                  |                | 278,694       |                  |                 |                      | 360,661               |
| Cash flows                                     |                    |                    |                    |                |               |                  |                 |                      |                       |
| Net cash from (used) operating                 | 41,011             | 20,037             | -                  | 9,281          | (237,603)     | 11,761           | 249,364         | 2120%                | 20,037                |
| Net cash from (used) investing                 | 365,539            | (25,138)           | -                  | (966)          | 5,277         | (8,379)          | (13,657)        | 163%                 | (25,138)              |
| Net cash from (used) financing                 | -                  | -                  | -                  | -              | -             | -                | -               |                      | -                     |
| Cash/cash equivalents at the month/year end    | 413,574            | (53,012)           | -                  | -              | (195,378)     | (44,530)         | 150,848         | -339%                | -                     |
| Debtors & creditors analysis                   | 0-30 Days          | 31-60 Days         | 61-90 Days         | 91-120 Days    | 121-150 Dys   | 151-180 Dys      | 181 Dys-1<br>Yr | Over 1Yr             | Total                 |
| Debtors Age Analysis                           |                    |                    |                    |                |               |                  | -               |                      |                       |
| Total By Income Source                         | 2,268              | (695)              | 1,136              | 1,099          | 592           | 502              | 2,536           | 32,888               | 40,325                |
| Creditors Age Analysis                         | ,                  | ()                 | ,                  | ,              |               |                  | ,               | ,>                   | -,                    |
| Total Creditors                                | (804)              | 39                 | 7                  | 975            | (0)           | 0                | (0)             | _                    | 216                   |
|                                                | ()                 |                    |                    |                | (0)           | · ·              | (3)             |                      |                       |