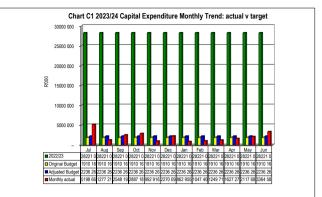

| 17 085        | 17 890                     |  |
| Mar   | 18 334        | 20 126                     |  |
| Apr   | 19 962        | 22 363                     |  |
| May   | 22 079        | 24 599                     |  |
| Jun   | 25 444        | 26 835                     |  |

| Chart C3 Aged      |           |            |            |             |             |             |              |          |
|--------------------|-----------|------------|------------|-------------|-------------|-------------|--------------|----------|
|                    | 0-30 Days | 31-60 Days | 61-90 Days | 91-120 Days | 121-150 Dys | 151-180 Dys | 181 Dys-1 Yr | Over 1Yr |
| Budget Year 2023/2 | 2 240     | (31)       | (1 294)    | (205)       | 430         | 391         | 2 455        | 29 774   |







# Chart C4 Consumer Debtors (total by Debtor Customer Category) 2022/23 Budget Year 2023/24

| Organs of State | 274    | 282    |
|-----------------|--------|--------|
| Commercial      | 15 004 | 15 468 |
| Households      | 5 438  | 5 606  |
| Other           | 12 031 | 12 403 |

| Chart C5 Aged     | Creditors Analysis        |     |                |                 |                  |               |                   |                      |       |  |
|-------------------|---------------------------|-----|----------------|-----------------|------------------|---------------|-------------------|----------------------|-------|--|
|                   | Bulk Electricity Bulk Wat | ter | PAYE deduction | VAT (output les | Pensions / Retir | Loan repaymen | Trade Creditors A | Audi