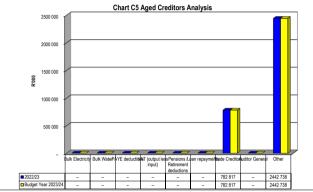

Fax number E-mail address KZN226 Mkhambathini - Table C1 Monthly Budget Statement Summary - M05 November

|                                                               | 2022/23            | •                  |                    |                |               |                  |                 |                 |                       |  |  |  |
|---------------------------------------------------------------|--------------------|--------------------|--------------------|----------------|---------------|------------------|-----------------|-----------------|-----------------------|--|--|--|
| Description                                                   | Audited<br>Outcome | Original<br>Budget | Adjusted<br>Budget | Monthly actual | YearTD actual | YearTD<br>budget | YTD<br>variance | YTD<br>variance | Full Year<br>Forecast |  |  |  |
| R thousands                                                   |                    |                    |                    |                |               |                  |                 | %               |                       |  |  |  |
| Financial Performance                                         |                    |                    |                    |                |               |                  |                 |                 |                       |  |  |  |
| Property rates                                                | 23 937             | 24 850             | 24 850             | 2 093          | 10 465        | 10 354           | 111             | 1%              | 24 850                |  |  |  |
| Service charges                                               | 596                | 653                | 653                | 52             | 262           | 272              | (11)            | -4%             | 653                   |  |  |  |
| Investment revenue                                            | 3 703              | -                  | _                  | _              | -             | -                | -               |                 | -                     |  |  |  |
| Transfers and subsidies - Operational                         | 3 703              | 3 100              | 3 100              | 32             | 895           | 1 292            | (397)           | -31%            | 3 100                 |  |  |  |
| Other own revenue                                             | 106 603            | 98 318             | 214 870            | 2 357          | 44 085        | 89 529           | (45 444)        | -51%            | _                     |  |  |  |
| Total Revenue (excluding capital transfers and contributions) | 138 541            | 126 922            | 243 473            | 4 534          | 55 707        | 101 447          | (45 741)        | -45%            | 126 922               |  |  |  |
| Employee costs                                                | 49 034             | 49 690             | 49 690             | 4 114          | 21 347        | 20 704           | 643             |                 | 49 690                |  |  |  |
| Remuneration of Councillors                                   | 6 288              | 7 329              | 7 329              | 481            | 3 097         | 3 054            | 43              |                 | 7 329                 |  |  |  |
| Depreciation and amortisation                                 | 12 968             | 12 643             | 12 643             | 965            | 4 610         | 5 268            | (657)           |                 | 12 643                |  |  |  |
| Interest                                                      | 39                 | -                  | -                  | _              | _             | _                | _               |                 | _                     |  |  |  |
| Inventory consumed and bulk purchases                         | 3 223              | 4 627              | 5 227              | 271            | 1 706         | 2 178            | (472)           |                 | 4 627                 |  |  |  |
| Transfers and subsidies                                       | -                  | -                  | -                  | _              | _             | _                | _               |                 | _                     |  |  |  |
| Other expenditure                                             | 91 967             | 66 319             | 176 717            | 6 298          | 26 457        | 73 632           | (47 175)        | -64%            | 66 319                |  |  |  |
| Total Expenditure                                             | 163 520            | 140 608            | 251 606            | 12 129         | 57 217        | 104 836          | (47 619)        | -45%            | 140 608               |  |  |  |
| Surplus/(Deficit)                                             | (24 979)           | (13 686)           | (8 133)            | (7 594)        | (1 511)       | (3 389)          | 1 878           | -55%            | (13 686               |  |  |  |
| Transfers and subsidies - capital (monetary                   | 59 968             | 18 392             | 17 162             | 941            | 8 656         | 7 151            | 1 506           | 21%             | 18 392                |  |  |  |
| Transfers and subsidies - capital (in-kind)                   | 3 800              | _                  | _                  | _              | _             | _                | _               |                 | _                     |  |  |  |
| Surplus/(Deficit) after capital transfers & contributions     | 38 789             | 4 706              | 9 029              | (6 654)        | 7 146         | 3 762            | 3 384           | 90%             | 4 706                 |  |  |  |
| Share of surplus/ (deficit) of associate                      |                    |                    |                    |                |               |                  |                 |                 |                       |  |  |  |
| Surplus/ (Deficit) for the year                               | 38 789             | -<br>4 706         | 9 029              | (6 654)        | 7 146         | 3 762            | 3 384           | 90%             | 4 706                 |  |  |  |
| Capital expenditure & funds sources                           |                    |                    |                    |                |               |                  |                 |                 |                       |  |  |  |
| Capital expenditure                                           | 30 492             | 20 454             | 20 931             | 993            | 11 220        | 8 721            | 2 498           | 29%             | 20 454                |  |  |  |
| Capital transfers recognised                                  | 18 668             | 18 392             | 17 162             | 867            | 8 439         | 7 151            | 1 288           | 18%             | 18 392                |  |  |  |
| Borrowing                                                     | _                  | -                  |                    | _              | _             | _                | -               | .070            | _                     |  |  |  |
| Internally generated funds                                    | 23 797             | 4 530              | 9 673              | 126            | 4 465         | 4 030            | 434             | 11%             | 4 530                 |  |  |  |
| Total sources of capital funds                                | 42 465             | 22 922             | 26 835             | 993            | 12 904        | 11 181           | 1 723           | 15%             | 22 922                |  |  |  |
| Financial position                                            |                    |                    |                    |                |               |                  |                 |                 |                       |  |  |  |
| Total current assets                                          | 56 328             | 52 200             | 105 875            |                | 54 987        |                  |                 |                 | 52 200                |  |  |  |
| Total non current assets                                      | 257 458            | 210 346            | 271 646            |                | 265 751       |                  |                 |                 | 210 346               |  |  |  |
| Total current liabilities                                     | 24 808             | (12 160)           | (44 399)           |                | 24 615        |                  |                 |                 | (12 160               |  |  |  |
| Total non current liabilities                                 | 3 995              | 7 019              | (6 823)            |                | 3 995         |                  |                 |                 | 7 019                 |  |  |  |
| Community wealth/Equity                                       | 284 982            | 267 687            | 330 915            |                | 292 128       |                  |                 |                 | 267 687               |  |  |  |
| Cash flows                                                    |                    |                    |                    |                |               |                  |                 |                 |                       |  |  |  |
| Net cash from (used) operating                                | (113)              | (14 749)           | 66 415             | 18 811         | 67 997        | 33 780           | (34 217)        | -101%           | (14 749               |  |  |  |
| Net cash from (used) investing                                | 338 653            | (26 360)           | (26 847)           | (993)          | 12 904        | (11 186)         | (24 090)        | 215%            | (26 360               |  |  |  |
| Net cash from (used) financing                                | -                  | -                  | _                  | _              | -             | _                | _               |                 | -                     |  |  |  |
| Cash/cash equivalents at the month/year end                   | 349 547            | (94 351)           | (4 495)            | -              | 75 046        | (21 469)         | (96 515)        | 450%            | _                     |  |  |  |
| Debtors & creditors analysis                                  | 0-30 Days          | 31-60 Days         | 61-90 Days         | 91-120 Days    | 121-150 Dys   | 151-180 Dys      | 181 Dys-1<br>Yr | Over 1Yr        | Total                 |  |  |  |
| Debtors Age Analysis                                          |                    |                    |                    |                |               |                  |                 |                 |                       |  |  |  |
| Total By Income Source                                        | 2 240              | (31)               | (1 294)            | (205)          | 430           | 391              | 2 455           | 29 774          | 33 759                |  |  |  |
| Creditors Age Analysis                                        |                    |                    |                    |                |               |                  |                 |                 |                       |  |  |  |
| Total Creditors                                               | 2 452              | 771                | 2                  | _              | _             | -                | -               | -               | 3 226                 |  |  |  |