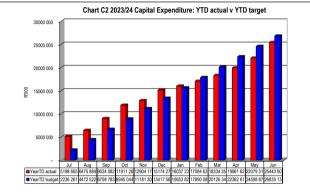

17 085        | 17 890                     |  |
| Mar   | 18 334        | 20 126                     |  |
| Apr   | 19 962        | 22 363                     |  |
| May   | 22 079        | 24 599                     |  |
| Jun   | 25 444        | 26 835                     |  |

| Chart C3 Aged      |           |            |            |             |             |             |              |          |
|--------------------|-----------|------------|------------|-------------|-------------|-------------|--------------|----------|
|                    | 0-30 Days | 31-60 Days | 61-90 Days | 91-120 Days | 121-150 Dys | 151-180 Dys | 181 Dys-1 Yr | Over 1Yr |
| Budget Year 2023/2 | 2 240     | (31)       | (1 294)    | (205)       | 430         | 391         | 2 455        | 29 774   |







# Chart C4 Consumer Debtors (total by Debtor Customer Category) 2022/23 Budget Year 2023/24

| Organs of State | 274    | 282    |
|-----------------|--------|--------|
| Commercial      | 15 004 | 15 468 |
| Households      | 5 438  | 5 606  |
| Other           | 12 031 | 12 403 |

| Chart C5 Aged     | Creditors Analysis        |     |                |                 |                  |               |                   |                      |       |  |
|-------------------|---------------------------|-----|----------------|-----------------|------------------|---------------|-------------------|----------------------|-------|--|
|                   | Bulk Electricity Bulk Wat | ter | PAYE deduction | VAT (output les | Pensions / Retir | Loan repaymen | Trade Creditors A | Audito