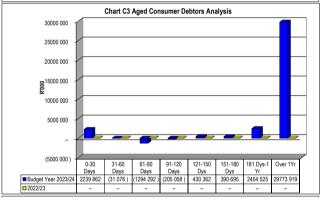

Fax number E-mail address KZN226 Mkhambathini - Table C1 Monthly Budget Statement Summary - M05 November

|                                                               | 2022/23            | •                  |                    |                |               |                  |                 |                 |                       |  |  |  |
|---------------------------------------------------------------|--------------------|--------------------|--------------------|----------------|---------------|------------------|-----------------|-----------------|-----------------------|--|--|--|
| Description                                                   | Audited<br>Outcome | Original<br>Budget | Adjusted<br>Budget | Monthly actual | YearTD actual | YearTD<br>budget | YTD<br>variance | YTD<br>variance | Full Year<br>Forecast |  |  |  |
| R thousands                                                   |                    |                    |                    |                |               |                  |                 | %               |                       |  |  |  |
| Financial Performance                                         |                    |                    |                    |                |               |                  |                 |                 |                       |  |  |  |
| Property rates                                                | 23 937             | 24 850             | 24 850             | 2 093          | 10 465        | 10 354           | 111             | 1%              | 24 850                |  |  |  |
| Service charges                                               | 596                | 653                | 653                | 52             | 262           | 272              | (11)            | -4%             | 653                   |  |  |  |
| Investment revenue                                            | 3 703              | -                  | _                  | _              | -             | -                | -               |                 | -                     |  |  |  |
| Transfers and subsidies - Operational                         | 3 703              | 3 100              | 3 100              | 32             | 895           | 1 292            | (397)           | -31%            | 3 100                 |  |  |  |
| Other own revenue                                             | 106 603            | 98 318             | 214 870            | 2 357          | 44 085        | 89 529           | (45 444)        | -51%            | _                     |  |  |  |
| Total Revenue (excluding capital transfers and contributions) | 138 541            | 126 922            | 243 473            | 4 534          | 55 707        | 101 447          | (45 741)        | -45%            | 126 922               |  |  |  |
| Employee costs                                                | 49 034             | 49 690             | 49 690             | 4 114          | 21 347        | 20 704           | 643             |                 | 49 690                |  |  |  |
| Remuneration of Councillors                                   | 6 288              | 7 329              | 7 329              | 481            | 3 097         | 3 054            | 43              |                 | 7 329                 |  |  |  |
| Depreciation and amortisation                                 | 12 968             | 12 643             | 12 643             | 965            | 4 610         | 5 268            | (657)           |                 | 12 643                |  |  |  |
| Interest                                                      | 39                 | -                  | -                  | _              | _             | _                | _               |                 | _                     |  |  |  |
| Inventory consumed and bulk purchases                         | 3 223              | 4 627              | 5 227              | 271            | 1 706         | 2 178            | (472)           |                 | 4 627                 |  |  |  |
| Transfers and subsidies                                       | -                  | -                  | -                  | _              | _             | _                | _               |                 | _                     |  |  |  |
| Other expenditure                                             | 91 967             | 66 319             | 176 717            | 6 298          | 26 457        | 73 632           | (47 175)        | -64%            | 66 319                |  |  |  |
| Total Expenditure                                             | 163 520            | 140 608            | 251 606            | 12 129         | 57 217        | 104 836          | (47 619)        | -45%            | 140 608               |  |  |  |
| Surplus/(Deficit)                                             | (24 979)           | (13 686)           | (8 133)            | (7 594)        | (1 511)       | (3 389)          | 1 878           | -55%            | (13 686               |  |  |  |
| Transfers and subsidies - capital (monetary                   | 59 968             | 18 392             | 17 162             | 941            | 8 656         | 7 151            | 1 506           | 21%             | 18 392                |  |  |  |
| Transfers and subsidies - capital (in-kind)                   | 3 800              | _                  | _                  | _              | _             | _                | _               |                 | _                     |  |  |  |
| Surplus/(Deficit) after capital transfers & contributions     | 38 789             | 4 706              | 9 029              | (6 654)        | 7 146         | 3 762            | 3 384           | 90%             | 4 706                 |  |  |  |
| Share of surplus/ (deficit) of associate                      |                    |                    |                    |                |               |                  |                 |                 |                       |  |  |  |
| Surplus/ (Deficit) for the year                               | 38 789             | -<br>4 706         | 9 029              | (6 654)        | 7 146         | 3 762            | 3 384           | 90%             | 4 706                 |  |  |  |
| Capital expenditure & funds sources                           |                    |                    |                    |                |               |                  |                 |                 |                       |  |  |  |
| Capital expenditure                                           | 30 492             | 20 454             | 20 931             | 993            | 11 220        | 8 721            | 2 498           | 29%             | 20 454                |  |  |  |
| Capital transfers recognised                                  | 18 668             | 18 392             | 17 162             | 867            | 8 439         | 7 151            | 1 288           | 18%             | 18 392                |  |  |  |
| Borrowing                                                     | _                  | -                  |                    | _              | _             | _                | -               | .070            | _                     |  |  |  |
| Internally generated funds                                    | 23 797             | 4 530              | 9 673              | 126            | 4 465         | 4 030            | 434             | 11%             | 4 530                 |  |  |  |
| Total sources of capital funds                                | 42 465             | 22 922             | 26 835             | 993            | 12 904        | 11 181           | 1 723           | 15%             | 22 922                |  |  |  |
| Financial position                                            |                    |                    |                    |                |               |                  |                 |                 |                       |  |  |  |
| Total current assets                                          | 56 328             | 52 200             | 105 875            |                | 54 987        |                  |                 |                 | 52 200                |  |  |  |
| Total non current assets                                      | 257 458            | 210 346            | 271 646            |                | 265 751       |                  |                 |                 | 210 346               |  |  |  |
| Total current liabilities                                     | 24 808             | (12 160)           | (44 399)           |                | 24 615        |                  |                 |                 | (12 160               |  |  |  |
| Total non current liabilities                                 | 3 995              | 7 019              | (6 823)            |                | 3 995         |                  |                 |                 | 7 019                 |  |  |  |
| Community wealth/Equity                                       | 284 982            | 267 687            | 330 915            |                | 292 128       |                  |                 |                 | 267 687               |  |  |  |
| Cash flows                                                    |                    |                    |                    |                |               |                  |                 |                 |                       |  |  |  |
| Net cash from (used) operating                                | (113)              | (14 749)           | 66 415             | 18 811         | 67 997        | 33 780           | (34 217)        | -101%           | (14 749               |  |  |  |
| Net cash from (used) investing                                | 338 653            | (26 360)           | (26 847)           | (993)          | 12 904        | (11 186)         | (24 090)        | 215%            | (26 360               |  |  |  |
| Net cash from (used) financing                                | -                  | -                  | _                  | _              | -             | _                | _               |                 | -                     |  |  |  |
| Cash/cash equivalents at the month/year end                   | 349 547            | (94 351)           | (4 495)            | -              | 75 046        | (21 469)         | (96 515)        | 450%            | _                     |  |  |  |
| Debtors & creditors analysis                                  | 0-30 Days          | 31-60 Days         | 61-90 Days         | 91-120 Days    | 121-150 Dys   | 151-180 Dys      | 181 Dys-1<br>Yr | Over 1Yr        | Total                 |  |  |  |
| Debtors Age Analysis                                          |                    |                    |                    |                |               |                  |                 |                 |                       |  |  |  |
| Total By Income Source                                        | 2 240              | (31)               | (1 294)            | (205)          | 430           | 391              | 2 455           | 29 774          | 33 759                |  |  |  |
| Creditors Age Analysis                                        |                    |                    |                    |                |               |                  |                 |                 |                       |  |  |  |
| Total Creditors                                               | 2 452              | 771                | 2                  | _              | _             | -                | -               | -               | 3 226                 |  |  |  |