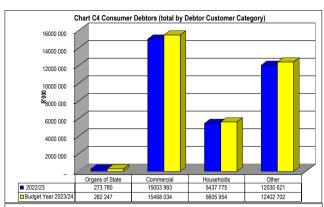

Fax number E-mail address KZN226 Mkhambathini - Table C1 Monthly Budget Statement Summary - M05 November

|                                                               | 2022/23            | •                  |                    |                |               |                  |                 |                 |                       |  |  |  |
|---------------------------------------------------------------|--------------------|--------------------|--------------------|----------------|---------------|------------------|-----------------|-----------------|-----------------------|--|--|--|
| Description                                                   | Audited<br>Outcome | Original<br>Budget | Adjusted<br>Budget | Monthly actual | YearTD actual | YearTD<br>budget | YTD<br>variance | YTD<br>variance | Full Year<br>Forecast |  |  |  |
| R thousands                                                   |                    |                    |                    |                |               |                  |                 | %               |                       |  |  |  |
| Financial Performance                                         |                    |                    |                    |                |               |                  |                 |                 |                       |  |  |  |
| Property rates                                                | 23 937             | 24 850             | 24 850             | 2 093          | 10 465        | 10 354           | 111             | 1%              | 24 850                |  |  |  |
| Service charges                                               | 596                | 653                | 653                | 52             | 262           | 272              | (11)            | -4%             | 653                   |  |  |  |
| Investment revenue                                            | 3 703              | -                  | _                  | _              | -             | -                | -               |                 | -                     |  |  |  |
| Transfers and subsidies - Operational                         | 3 703              | 3 100              | 3 100              | 32             | 895           | 1 292            | (397)           | -31%            | 3 100                 |  |  |  |
| Other own revenue                                             | 106 603            | 98 318             | 214 870            | 2 357          | 44 085        | 89 529           | (45 444)        | -51%            | _                     |  |  |  |
| Total Revenue (excluding capital transfers and contributions) | 138 541            | 126 922            | 243 473            | 4 534          | 55 707        | 101 447          | (45 741)        | -45%            | 126 922               |  |  |  |
| Employee costs                                                | 49 034             | 49 690             | 49 690             | 4 114          | 21 347        | 20 704           | 643             |                 | 49 690                |  |  |  |
| Remuneration of Councillors                                   | 6 288              | 7 329              | 7 329              | 481            | 3 097         | 3 054            | 43              |                 | 7 329                 |  |  |  |
| Depreciation and amortisation                                 | 12 968             | 12 643             | 12 643             | 965            | 4 610         | 5 268            | (657)           |                 | 12 643                |  |  |  |
| Interest                                                      | 39                 | -                  | -                  | _              | _             | _                | _               |                 | _                     |  |  |  |
| Inventory consumed and bulk purchases                         | 3 223              | 4 627              | 5 227              | 271            | 1 706         | 2 178            | (472)           |                 | 4 627                 |  |  |  |
| Transfers and subsidies                                       | -                  | -                  | -                  | _              | _             | _                | _               |                 | _                     |  |  |  |
| Other expenditure                                             | 91 967             | 66 319             | 176 717            | 6 298          | 26 457        | 73 632           | (47 175)        | -64%            | 66 319                |  |  |  |
| Total Expenditure                                             | 163 520            | 140 608            | 251 606            | 12 129         | 57 217        | 104 836          | (47 619)        | -45%            | 140 608               |  |  |  |
| Surplus/(Deficit)                                             | (24 979)           | (13 686)           | (8 133)            | (7 594)        | (1 511)       | (3 389)          | 1 878           | -55%            | (13 686               |  |  |  |
| Transfers and subsidies - capital (monetary                   | 59 968             | 18 392             | 17 162             | 941            | 8 656         | 7 151            | 1 506           | 21%             | 18 392                |  |  |  |
| Transfers and subsidies - capital (in-kind)                   | 3 800              | _                  | _                  | _              | _             | _                | _               |                 | _                     |  |  |  |
| Surplus/(Deficit) after capital transfers & contributions     | 38 789             | 4 706              | 9 029              | (6 654)        | 7 146         | 3 762            | 3 384           | 90%             | 4 706                 |  |  |  |
| Share of surplus/ (deficit) of associate                      |                    |                    |                    |                |               |                  |                 |                 |                       |  |  |  |
| Surplus/ (Deficit) for the year                               | 38 789             | -<br>4 706         | 9 029              | (6 654)        | 7 146         | 3 762            | 3 384           | 90%             | 4 706                 |  |  |  |
| Capital expenditure & funds sources                           |                    |                    |                    |                |               |                  |                 |                 |                       |  |  |  |
| Capital expenditure                                           | 30 492             | 20 454             | 20 931             | 993            | 11 220        | 8 721            | 2 498           | 29%             | 20 454                |  |  |  |
| Capital transfers recognised                                  | 18 668             | 18 392             | 17 162             | 867            | 8 439         | 7 151            | 1 288           | 18%             | 18 392                |  |  |  |
| Borrowing                                                     | _                  | -                  |                    | _              | _             | _                | -               | .070            | _                     |  |  |  |
| Internally generated funds                                    | 23 797             | 4 530              | 9 673              | 126            | 4 465         | 4 030            | 434             | 11%             | 4 530                 |  |  |  |
| Total sources of capital funds                                | 42 465             | 22 922             | 26 835             | 993            | 12 904        | 11 181           | 1 723           | 15%             | 22 922                |  |  |  |
| Financial position                                            |                    |                    |                    |                |               |                  |                 |                 |                       |  |  |  |
| Total current assets                                          | 56 328             | 52 200             | 105 875            |                | 54 987        |                  |                 |                 | 52 200                |  |  |  |
| Total non current assets                                      | 257 458            | 210 346            | 271 646            |                | 265 751       |                  |                 |                 | 210 346               |  |  |  |
| Total current liabilities                                     | 24 808             | (12 160)           | (44 399)           |                | 24 615        |                  |                 |                 | (12 160               |  |  |  |
| Total non current liabilities                                 | 3 995              | 7 019              | (6 823)            |                | 3 995         |                  |                 |                 | 7 019                 |  |  |  |
| Community wealth/Equity                                       | 284 982            | 267 687            | 330 915            |                | 292 128       |                  |                 |                 | 267 687               |  |  |  |
| Cash flows                                                    |                    |                    |                    |                |               |                  |                 |                 |                       |  |  |  |
| Net cash from (used) operating                                | (113)              | (14 749)           | 66 415             | 18 811         | 67 997        | 33 780           | (34 217)        | -101%           | (14 749               |  |  |  |
| Net cash from (used) investing                                | 338 653            | (26 360)           | (26 847)           | (993)          | 12 904        | (11 186)         | (24 090)        | 215%            | (26 360               |  |  |  |
| Net cash from (used) financing                                | -                  | -                  | _                  | _              | -             | _                | _               |                 | -                     |  |  |  |
| Cash/cash equivalents at the month/year end                   | 349 547            | (94 351)           | (4 495)            | -              | 75 046        | (21 469)         | (96 515)        | 450%            | _                     |  |  |  |
| Debtors & creditors analysis                                  | 0-30 Days          | 31-60 Days         | 61-90 Days         | 91-120 Days    | 121-150 Dys   | 151-180 Dys      | 181 Dys-1<br>Yr | Over 1Yr        | Total                 |  |  |  |
| Debtors Age Analysis                                          |                    |                    |                    |                |               |                  |                 |                 |                       |  |  |  |
| Total By Income Source                                        | 2 240              | (31)               | (1 294)            | (205)          | 430           | 391              | 2 455           | 29 774          | 33 759                |  |  |  |
| Creditors Age Analysis                                        |                    |                    |                    |                |               |                  |                 |                 |                       |  |  |  |
| Total Creditors                                               | 2 452              | 771                | 2                  | _              | _             | -                | -               | -               | 3 226                 |  |  |  |