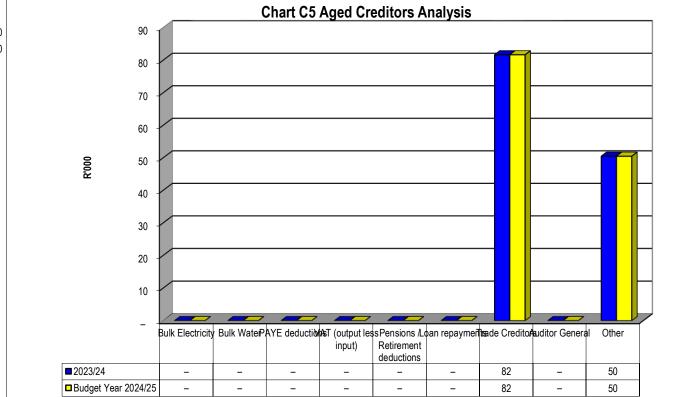

|                   |
|----------------------------------|--------------------------|------|--------------------|-----------------|--------------------|------------------|-------------------|-------------------|
| '-                               | Bulk Electricity Bulk Wa | ater | PAYE deduction VAT | output less Pen | sions / Retir Loar | n repayment Trad | e Creditors Audit | tor General Other |
| 2023/24                          | -                        | -    | _                  | _               | _                  | _                | 82                | _                 |
| Budget Year 2024/2               | -                        | -    | -                  | -               | -                  | -                | 82                | -                 |