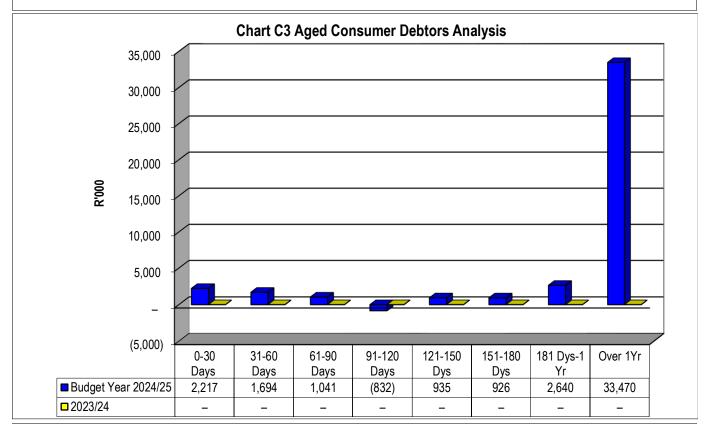

KZN226 Mkhambathini - Table C1 Monthly Budget Statement Summary - M06 December

|                                                               | 2023/24            |                    |                    |                | Budget Year 2 | 2024/25          |                 |                 |                       |
|---------------------------------------------------------------|--------------------|--------------------|--------------------|----------------|---------------|------------------|-----------------|-----------------|-----------------------|
| Description                                                   | Audited<br>Outcome | Original<br>Budget | Adjusted<br>Budget | Monthly actual | YearTD actual | YearTD<br>budget | YTD<br>variance | YTD<br>variance | Full Year<br>Forecast |
| R thousands                                                   |                    |                    |                    |                |               |                  |                 | %               |                       |
| Financial Performance                                         |                    |                    |                    |                |               |                  |                 |                 |                       |
| Property rates                                                | 25,117             | 31,877             | -                  | 2,630          | 15,777        | 15,939           | (161)           | -1%             | 31,877                |
| Service charges                                               | 630                | 685                | -                  | 56             | 336           | 343              | (7)             | -2%             | 685                   |
| Investment revenue                                            | 4,665              | -                  | -                  | -              | -             | _                | -               |                 | -                     |
| Transfers and subsidies - Operational                         | 4,665              | 3,224              | -                  | 126            | 1,016         | 1,612            | (596)           | -37%            | 3,224                 |
| Other own revenue                                             | 192,698            | 115,613            | _                  | 32,784         | 86,481        | 57,807           | 28,675          | 50%             | -                     |
| Total Revenue (excluding capital transfers and contributions) | 227,774            | 151,400            | -                  | 35,596         | 103,611       | 75,700           | 27,911          | 37%             | 151,400               |
| Employee costs                                                | 54,265             | 59,635             | -                  | 7,287          | 29,774        | 29,817           | (44)            |                 | 59,635                |
| Remuneration of Councillors                                   | 6,820              | 7,622              | -                  | 540            | 3,244         | 3,811            | (567)           |                 | 7,622                 |
| Depreciation and amortisation                                 | 13,597             | 11,830             | _                  | 1,129          | 7,910         | 5,915            | 1,994           |                 | 11,830                |
| Interest                                                      | _                  | _                  | _                  | _              | _             | _                | _               |                 | -                     |
| Inventory consumed and bulk purchases                         | 5,638              | 6,038              | -                  | 721            | 3,534         | 3,019            | 515             |                 | 6,038                 |
| Transfers and subsidies                                       | _                  | _                  | _                  | _              | _             | _                | _               |                 | _                     |
| Other expenditure                                             | 166,531            | 72,856             | _                  | 9,351          | 56,927        | 36,428           | 20,499          | 56%             | 72,856                |
| Total Expenditure                                             | 246,851            | 157,981            | _                  | 19,028         | 101,388       | 78,991           | 22,398          | 28%             | 157,981               |
| Surplus/(Deficit)                                             | (19,077)           | (6,581)            | _                  | 16,568         | 2,223         | (3,291)          |                 | -168%           | (6,581)               |
| Transfers and subsidies - capital (monetary                   | 17,162             | 18,159             | -                  | 1,831          | 8,128         | 9,080            | (952)           | -10%            | 18,159                |
| Transfers and subsidies - capital (in-kind)                   | _                  | _                  | _                  | _              | _             | _                | _ `_ '          |                 | _                     |
| ' ' '                                                         | (1,915)            | 11,578             |                    | 18,399         | 10,350        | 5,789            | 4,561           | 79%             | 11,578                |
| Surplus/(Deficit) after capital transfers & contributions     | (1,313)            | 11,570             |                    | 10,333         | 10,330        | 3,703            | 4,501           | 1370            | 11,510                |
| Share of surplus/ (deficit) of associate                      | -                  | -                  | -                  | -              | _             | -                | -               |                 | -                     |
| Surplus/ (Deficit) for the year                               | (1,915)            | 11,578             | -                  | 18,399         | 10,350        | 5,789            | 4,561           | 79%             | 11,578                |
| Capital expenditure & funds sources                           |                    |                    |                    |                |               |                  |                 |                 |                       |
| Capital expenditure                                           | 28,968             | 21,709             | _                  | 2,977          | 10,492        | 10,855           | (362)           | -3%             | 21,709                |
| Capital transfers recognised                                  | (5,298)            | 18,159             | -                  | 1,592          | 7,068         | 9,080            | (2,012)         | -22%            | 18,159                |
| Borrowing                                                     | _                  | _                  | _                  | _              | _             | _                | _               |                 | _                     |
| Internally generated funds                                    | 30,742             | 3,700              | _                  | 1,385          | 3,885         | 1,850            | 2,035           | 110%            | 3,700                 |
| Total sources of capital funds                                | 25,444             | 21,859             | -                  | 2,977          | 10,952        | 10,930           | 23              | 0%              | 21,859                |
| Financial position                                            |                    |                    |                    |                |               |                  |                 |                 |                       |
| Total current assets                                          | 36,606             | 68,791             | _                  |                | 47,395        |                  |                 |                 | 68,791                |
| Total non current assets                                      | 269,283            | 281,307            | _                  |                | 272,503       |                  |                 |                 | 281,307               |
| Total current liabilities                                     | 18,149             | (3,740)            | _                  |                | 21,808        |                  |                 |                 | (3,740)               |
| Total non current liabilities                                 | 5,057              | (6,823)            | _                  |                | 5,057         |                  |                 |                 | (6,823)               |
| Community wealth/Equity                                       | 282,683            | 360,661            | -                  |                | 293,033       |                  |                 |                 | 360,661               |
| Cash flows                                                    |                    |                    |                    |                |               |                  |                 |                 |                       |
| Net cash from (used) operating                                | 166,150            | 20,037             | _                  | 39,641         | (160,966)     | 17,641           | 178,607         | 1012%           | 20,037                |
| Net cash from (used) investing                                | 364,097            | (25,138)           | _                  | (2,977)        |               | (12,569)         | (23,521)        | 187%            | (25,138)              |
| Net cash from (used) financing                                | _                  |                    | _                  |                | _             |                  |                 |                 |                       |
| Cash/cash equivalents at the month/year end                   | 537,252            | (53,012)           | -                  | -              | (113,143)     | (42,839)         | 70,304          | -164%           | -                     |
| Debtors & creditors analysis                                  | 0-30 Days          | 31-60 Days         | 61-90 Days         | 91-120 Days    | 121-150 Dys   | 151-180 Dys      | 181 Dys-1<br>Yr | Over 1Yr        | Total                 |
| Debtors Age Analysis                                          |                    |                    |                    |                |               |                  |                 |                 |                       |
| Total By Income Source                                        | 2,217              | 1,694              | 1,041              | (832)          | 935           | 926              | 2,640           | 33,470          | 42,091                |
| Creditors Age Analysis                                        |                    | ,                  | ,                  | , ,            |               |                  |                 | •               | •                     |
| Total Creditors                                               | (6)                | 1,245              | (1,136)            | (0)            | 7             | 23               | _               | _               | 132                   |
|                                                               |                    |                    | . , -,             | (*)            |               |                  |                 |                 |                       |