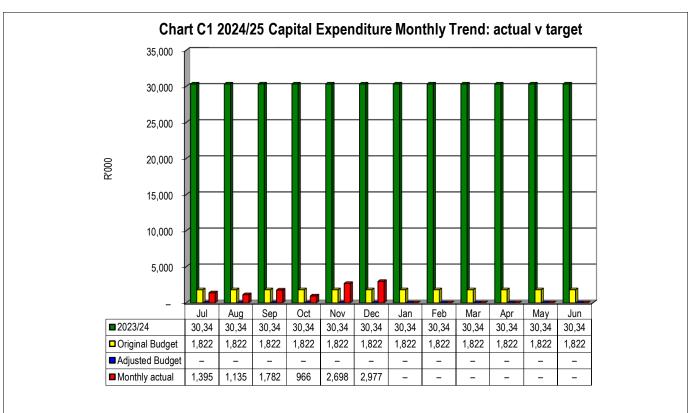

KZN226 Mkhambathini - Table C1 Monthly Budget Statement Summary - M06 December

|                                                               | 2023/24            |                    |                    |                | Budget Year 2 | 2024/25          |                 |                 |                       |
|---------------------------------------------------------------|--------------------|--------------------|--------------------|----------------|---------------|------------------|-----------------|-----------------|-----------------------|
| Description                                                   | Audited<br>Outcome | Original<br>Budget | Adjusted<br>Budget | Monthly actual | YearTD actual | YearTD<br>budget | YTD<br>variance | YTD<br>variance | Full Year<br>Forecast |
| R thousands                                                   |                    |                    |                    |                |               |                  |                 | %               |                       |
| Financial Performance                                         |                    |                    |                    |                |               |                  |                 |                 |                       |
| Property rates                                                | 25,117             | 31,877             | -                  | 2,630          | 15,777        | 15,939           | (161)           | -1%             | 31,877                |
| Service charges                                               | 630                | 685                | -                  | 56             | 336           | 343              | (7)             | -2%             | 685                   |
| Investment revenue                                            | 4,665              | -                  | -                  | -              | -             | _                | -               |                 | -                     |
| Transfers and subsidies - Operational                         | 4,665              | 3,224              | -                  | 126            | 1,016         | 1,612            | (596)           | -37%            | 3,224                 |
| Other own revenue                                             | 192,698            | 115,613            | _                  | 32,784         | 86,481        | 57,807           | 28,675          | 50%             | -                     |
| Total Revenue (excluding capital transfers and contributions) | 227,774            | 151,400            | -                  | 35,596         | 103,611       | 75,700           | 27,911          | 37%             | 151,400               |
| Employee costs                                                | 54,265             | 59,635             | -                  | 7,287          | 29,774        | 29,817           | (44)            |                 | 59,635                |
| Remuneration of Councillors                                   | 6,820              | 7,622              | -                  | 540            | 3,244         | 3,811            | (567)           |                 | 7,622                 |
| Depreciation and amortisation                                 | 13,597             | 11,830             | _                  | 1,129          | 7,910         | 5,915            | 1,994           |                 | 11,830                |
| Interest                                                      | _                  | _                  | _                  | _              | _             | _                | _               |                 | -                     |
| Inventory consumed and bulk purchases                         | 5,638              | 6,038              | -                  | 721            | 3,534         | 3,019            | 515             |                 | 6,038                 |
| Transfers and subsidies                                       | _                  | _                  | _                  | _              | _             | _                | _               |                 | _                     |
| Other expenditure                                             | 166,531            | 72,856             | _                  | 9,351          | 56,927        | 36,428           | 20,499          | 56%             | 72,856                |
| Total Expenditure                                             | 246,851            | 157,981            | _                  | 19,028         | 101,388       | 78,991           | 22,398          | 28%             | 157,981               |
| Surplus/(Deficit)                                             | (19,077)           | (6,581)            | _                  | 16,568         | 2,223         | (3,291)          |                 | -168%           | (6,581)               |
| Transfers and subsidies - capital (monetary                   | 17,162             | 18,159             | -                  | 1,831          | 8,128         | 9,080            | (952)           | -10%            | 18,159                |
| Transfers and subsidies - capital (in-kind)                   | _                  | _                  | _                  | _              | _             | _                | _ `_ '          |                 | _                     |
| ' ' '                                                         | (1,915)            | 11,578             |                    | 18,399         | 10,350        | 5,789            | 4,561           | 79%             | 11,578                |
| Surplus/(Deficit) after capital transfers & contributions     | (1,313)            | 11,570             |                    | 10,333         | 10,330        | 3,703            | 4,501           | 1370            | 11,510                |
| Share of surplus/ (deficit) of associate                      | -                  | -                  | -                  | -              | _             | -                | -               |                 | -                     |
| Surplus/ (Deficit) for the year                               | (1,915)            | 11,578             | -                  | 18,399         | 10,350        | 5,789            | 4,561           | 79%             | 11,578                |
| Capital expenditure & funds sources                           |                    |                    |                    |                |               |                  |                 |                 |                       |
| Capital expenditure                                           | 28,968             | 21,709             | _                  | 2,977          | 10,492        | 10,855           | (362)           | -3%             | 21,709                |
| Capital transfers recognised                                  | (5,298)            | 18,159             | -                  | 1,592          | 7,068         | 9,080            | (2,012)         | -22%            | 18,159                |
| Borrowing                                                     | _                  | _                  | _                  | _              | _             | _                | _               |                 | _                     |
| Internally generated funds                                    | 30,742             | 3,700              | _                  | 1,385          | 3,885         | 1,850            | 2,035           | 110%            | 3,700                 |
| Total sources of capital funds                                | 25,444             | 21,859             | -                  | 2,977          | 10,952        | 10,930           | 23              | 0%              | 21,859                |
| Financial position                                            |                    |                    |                    |                |               |                  |                 |                 |                       |
| Total current assets                                          | 36,606             | 68,791             | _                  |                | 47,395        |                  |                 |                 | 68,791                |
| Total non current assets                                      | 269,283            | 281,307            | _                  |                | 272,503       |                  |                 |                 | 281,307               |
| Total current liabilities                                     | 18,149             | (3,740)            | _                  |                | 21,808        |                  |                 |                 | (3,740)               |
| Total non current liabilities                                 | 5,057              | (6,823)            | _                  |                | 5,057         |                  |                 |                 | (6,823)               |
| Community wealth/Equity                                       | 282,683            | 360,661            | -                  |                | 293,033       |                  |                 |                 | 360,661               |
| Cash flows                                                    |                    |                    |                    |                |               |                  |                 |                 |                       |
| Net cash from (used) operating                                | 166,150            | 20,037             | _                  | 39,641         | (160,966)     | 17,641           | 178,607         | 1012%           | 20,037                |
| Net cash from (used) investing                                | 364,097            | (25,138)           | _                  | (2,977)        |               | (12,569)         | (23,521)        | 187%            | (25,138)              |
| Net cash from (used) financing                                | _                  |                    | _                  |                | _             |                  |                 |                 |                       |
| Cash/cash equivalents at the month/year end                   | 537,252            | (53,012)           | -                  | -              | (113,143)     | (42,839)         | 70,304          | -164%           | -                     |
| Debtors & creditors analysis                                  | 0-30 Days          | 31-60 Days         | 61-90 Days         | 91-120 Days    | 121-150 Dys   | 151-180 Dys      | 181 Dys-1<br>Yr | Over 1Yr        | Total                 |
| Debtors Age Analysis                                          |                    |                    |                    |                |               |                  |                 |                 |                       |
| Total By Income Source                                        | 2,217              | 1,694              | 1,041              | (832)          | 935           | 926              | 2,640           | 33,470          | 42,091                |
| Creditors Age Analysis                                        |                    | ,                  | ,                  | , ,            |               |                  |                 | •               | •                     |
| Total Creditors                                               | (6)                | 1,245              | (1,136)            | (0)            | 7             | 23               | _               | _               | 132                   |
|                                                               |                    |                    | . , -,             | (*)            |               |                  |                 |                 |                       |