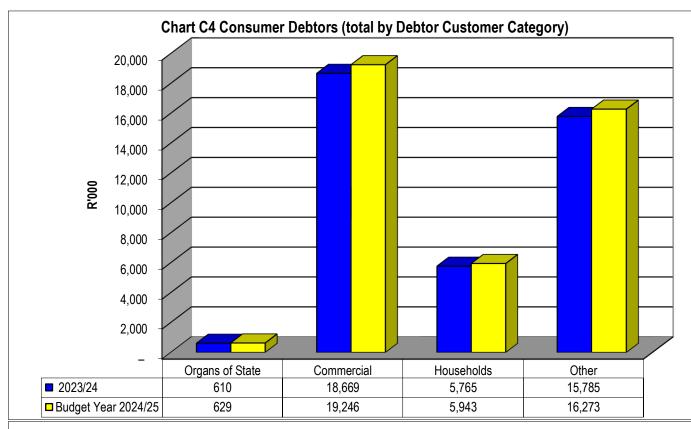

KZN226 Mkhambathini - Table C1 Monthly Budget Statement Summary - M06 December

|                                                               | 2023/24            |                    |                    |                | Budget Year 2 | 2024/25          |                 |                 |                       |
|---------------------------------------------------------------|--------------------|--------------------|--------------------|----------------|---------------|------------------|-----------------|-----------------|-----------------------|
| Description                                                   | Audited<br>Outcome | Original<br>Budget | Adjusted<br>Budget | Monthly actual | YearTD actual | YearTD<br>budget | YTD<br>variance | YTD<br>variance | Full Year<br>Forecast |
| R thousands                                                   |                    |                    |                    |                |               |                  |                 | %               |                       |
| Financial Performance                                         |                    |                    |                    |                |               |                  |                 |                 |                       |
| Property rates                                                | 25,117             | 31,877             | -                  | 2,630          | 15,777        | 15,939           | (161)           | -1%             | 31,877                |
| Service charges                                               | 630                | 685                | -                  | 56             | 336           | 343              | (7)             | -2%             | 685                   |
| Investment revenue                                            | 4,665              | -                  | -                  | -              | -             | _                | -               |                 | -                     |
| Transfers and subsidies - Operational                         | 4,665              | 3,224              | -                  | 126            | 1,016         | 1,612            | (596)           | -37%            | 3,224                 |
| Other own revenue                                             | 192,698            | 115,613            | _                  | 32,784         | 86,481        | 57,807           | 28,675          | 50%             | -                     |
| Total Revenue (excluding capital transfers and contributions) | 227,774            | 151,400            | -                  | 35,596         | 103,611       | 75,700           | 27,911          | 37%             | 151,400               |
| Employee costs                                                | 54,265             | 59,635             | -                  | 7,287          | 29,774        | 29,817           | (44)            |                 | 59,635                |
| Remuneration of Councillors                                   | 6,820              | 7,622              | -                  | 540            | 3,244         | 3,811            | (567)           |                 | 7,622                 |
| Depreciation and amortisation                                 | 13,597             | 11,830             | _                  | 1,129          | 7,910         | 5,915            | 1,994           |                 | 11,830                |
| Interest                                                      | _                  | _                  | _                  | _              | _             | _                | _               |                 | -                     |
| Inventory consumed and bulk purchases                         | 5,638              | 6,038              | -                  | 721            | 3,534         | 3,019            | 515             |                 | 6,038                 |
| Transfers and subsidies                                       | _                  | _                  | _                  | _              | _             | _                | _               |                 | _                     |
| Other expenditure                                             | 166,531            | 72,856             | _                  | 9,351          | 56,927        | 36,428           | 20,499          | 56%             | 72,856                |
| Total Expenditure                                             | 246,851            | 157,981            | _                  | 19,028         | 101,388       | 78,991           | 22,398          | 28%             | 157,981               |
| Surplus/(Deficit)                                             | (19,077)           | (6,581)            | _                  | 16,568         | 2,223         | (3,291)          |                 | -168%           | (6,581)               |
| Transfers and subsidies - capital (monetary                   | 17,162             | 18,159             | -                  | 1,831          | 8,128         | 9,080            | (952)           | -10%            | 18,159                |
| Transfers and subsidies - capital (in-kind)                   | _                  | _                  | _                  | _              | _             | _                | _ `_ '          |                 | _                     |
| ' ' '                                                         | (1,915)            | 11,578             |                    | 18,399         | 10,350        | 5,789            | 4,561           | 79%             | 11,578                |
| Surplus/(Deficit) after capital transfers & contributions     | (1,313)            | 11,570             |                    | 10,333         | 10,330        | 3,703            | 4,501           | 1370            | 11,510                |
| Share of surplus/ (deficit) of associate                      | -                  | -                  | -                  | -              | _             | -                | -               |                 | -                     |
| Surplus/ (Deficit) for the year                               | (1,915)            | 11,578             | -                  | 18,399         | 10,350        | 5,789            | 4,561           | 79%             | 11,578                |
| Capital expenditure & funds sources                           |                    |                    |                    |                |               |                  |                 |                 |                       |
| Capital expenditure                                           | 28,968             | 21,709             | _                  | 2,977          | 10,492        | 10,855           | (362)           | -3%             | 21,709                |
| Capital transfers recognised                                  | (5,298)            | 18,159             | -                  | 1,592          | 7,068         | 9,080            | (2,012)         | -22%            | 18,159                |
| Borrowing                                                     | _                  | _                  | _                  | _              | _             | _                | _               |                 | _                     |
| Internally generated funds                                    | 30,742             | 3,700              | _                  | 1,385          | 3,885         | 1,850            | 2,035           | 110%            | 3,700                 |
| Total sources of capital funds                                | 25,444             | 21,859             | -                  | 2,977          | 10,952        | 10,930           | 23              | 0%              | 21,859                |
| Financial position                                            |                    |                    |                    |                |               |                  |                 |                 |                       |
| Total current assets                                          | 36,606             | 68,791             | _                  |                | 47,395        |                  |                 |                 | 68,791                |
| Total non current assets                                      | 269,283            | 281,307            | _                  |                | 272,503       |                  |                 |                 | 281,307               |
| Total current liabilities                                     | 18,149             | (3,740)            | _                  |                | 21,808        |                  |                 |                 | (3,740)               |
| Total non current liabilities                                 | 5,057              | (6,823)            | _                  |                | 5,057         |                  |                 |                 | (6,823)               |
| Community wealth/Equity                                       | 282,683            | 360,661            | -                  |                | 293,033       |                  |                 |                 | 360,661               |
| Cash flows                                                    |                    |                    |                    |                |               |                  |                 |                 |                       |
| Net cash from (used) operating                                | 166,150            | 20,037             | _                  | 39,641         | (160,966)     | 17,641           | 178,607         | 1012%           | 20,037                |
| Net cash from (used) investing                                | 364,097            | (25,138)           | _                  | (2,977)        |               | (12,569)         | (23,521)        | 187%            | (25,138)              |
| Net cash from (used) financing                                | _                  |                    | _                  |                | _             |                  |                 |                 |                       |
| Cash/cash equivalents at the month/year end                   | 537,252            | (53,012)           | -                  | -              | (113,143)     | (42,839)         | 70,304          | -164%           | -                     |
| Debtors & creditors analysis                                  | 0-30 Days          | 31-60 Days         | 61-90 Days         | 91-120 Days    | 121-150 Dys   | 151-180 Dys      | 181 Dys-1<br>Yr | Over 1Yr        | Total                 |
| Debtors Age Analysis                                          |                    |                    |                    |                |               |                  |                 |                 |                       |
| Total By Income Source                                        | 2,217              | 1,694              | 1,041              | (832)          | 935           | 926              | 2,640           | 33,470          | 42,091                |
| Creditors Age Analysis                                        |                    | ,                  | ,                  | , ,            |               |                  |                 | •               | •                     |
| Total Creditors                                               | (6)                | 1,245              | (1,136)            | (0)            | 7             | 23               | _               | _               | 132                   |
|                                                               |                    |                    | . , -,             | (*)            |               |                  |                 |                 |                       |