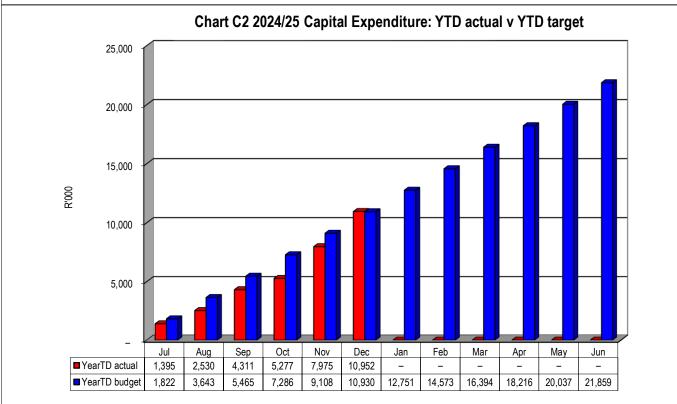

KZN226 Mkhambathini - Table C1 Monthly Budget Statement Summary - M06 December

|                                                               | 2023/24            |                    |                    |                | Budget Year 2 | 2024/25          |                 |                 |                       |
|---------------------------------------------------------------|--------------------|--------------------|--------------------|----------------|---------------|------------------|-----------------|-----------------|-----------------------|
| Description                                                   | Audited<br>Outcome | Original<br>Budget | Adjusted<br>Budget | Monthly actual | YearTD actual | YearTD<br>budget | YTD<br>variance | YTD<br>variance | Full Year<br>Forecast |
| R thousands                                                   |                    |                    |                    |                |               |                  |                 | %               |                       |
| Financial Performance                                         |                    |                    |                    |                |               |                  |                 |                 |                       |
| Property rates                                                | 25,117             | 31,877             | -                  | 2,630          | 15,777        | 15,939           | (161)           | -1%             | 31,877                |
| Service charges                                               | 630                | 685                | -                  | 56             | 336           | 343              | (7)             | -2%             | 685                   |
| Investment revenue                                            | 4,665              | -                  | -                  | -              | -             | _                | -               |                 | -                     |
| Transfers and subsidies - Operational                         | 4,665              | 3,224              | -                  | 126            | 1,016         | 1,612            | (596)           | -37%            | 3,224                 |
| Other own revenue                                             | 192,698            | 115,613            | _                  | 32,784         | 86,481        | 57,807           | 28,675          | 50%             | -                     |
| Total Revenue (excluding capital transfers and contributions) | 227,774            | 151,400            | -                  | 35,596         | 103,611       | 75,700           | 27,911          | 37%             | 151,400               |
| Employee costs                                                | 54,265             | 59,635             | -                  | 7,287          | 29,774        | 29,817           | (44)            |                 | 59,635                |
| Remuneration of Councillors                                   | 6,820              | 7,622              | -                  | 540            | 3,244         | 3,811            | (567)           |                 | 7,622                 |
| Depreciation and amortisation                                 | 13,597             | 11,830             | _                  | 1,129          | 7,910         | 5,915            | 1,994           |                 | 11,830                |
| Interest                                                      | _                  | _                  | _                  | _              | _             | _                | _               |                 | -                     |
| Inventory consumed and bulk purchases                         | 5,638              | 6,038              | -                  | 721            | 3,534         | 3,019            | 515             |                 | 6,038                 |
| Transfers and subsidies                                       | _                  | _                  | _                  | _              | _             | _                | _               |                 | _                     |
| Other expenditure                                             | 166,531            | 72,856             | _                  | 9,351          | 56,927        | 36,428           | 20,499          | 56%             | 72,856                |
| Total Expenditure                                             | 246,851            | 157,981            | _                  | 19,028         | 101,388       | 78,991           | 22,398          | 28%             | 157,981               |
| Surplus/(Deficit)                                             | (19,077)           | (6,581)            | _                  | 16,568         | 2,223         | (3,291)          |                 | -168%           | (6,581)               |
| Transfers and subsidies - capital (monetary                   | 17,162             | 18,159             | -                  | 1,831          | 8,128         | 9,080            | (952)           | -10%            | 18,159                |
| Transfers and subsidies - capital (in-kind)                   | _                  | _                  | _                  | _              | _             | _                | _ `_ '          |                 | _                     |
| ' ' '                                                         | (1,915)            | 11,578             |                    | 18,399         | 10,350        | 5,789            | 4,561           | 79%             | 11,578                |
| Surplus/(Deficit) after capital transfers & contributions     | (1,313)            | 11,570             |                    | 10,333         | 10,330        | 3,703            | 4,501           | 1370            | 11,510                |
| Share of surplus/ (deficit) of associate                      | -                  | -                  | -                  | -              | _             | -                | -               |                 | -                     |
| Surplus/ (Deficit) for the year                               | (1,915)            | 11,578             | -                  | 18,399         | 10,350        | 5,789            | 4,561           | 79%             | 11,578                |
| Capital expenditure & funds sources                           |                    |                    |                    |                |               |                  |                 |                 |                       |
| Capital expenditure                                           | 28,968             | 21,709             | _                  | 2,977          | 10,492        | 10,855           | (362)           | -3%             | 21,709                |
| Capital transfers recognised                                  | (5,298)            | 18,159             | -                  | 1,592          | 7,068         | 9,080            | (2,012)         | -22%            | 18,159                |
| Borrowing                                                     | _                  | _                  | _                  | _              | _             | _                | _               |                 | _                     |
| Internally generated funds                                    | 30,742             | 3,700              | _                  | 1,385          | 3,885         | 1,850            | 2,035           | 110%            | 3,700                 |
| Total sources of capital funds                                | 25,444             | 21,859             | -                  | 2,977          | 10,952        | 10,930           | 23              | 0%              | 21,859                |
| Financial position                                            |                    |                    |                    |                |               |                  |                 |                 |                       |
| Total current assets                                          | 36,606             | 68,791             | _                  |                | 47,395        |                  |                 |                 | 68,791                |
| Total non current assets                                      | 269,283            | 281,307            | _                  |                | 272,503       |                  |                 |                 | 281,307               |
| Total current liabilities                                     | 18,149             | (3,740)            | _                  |                | 21,808        |                  |                 |                 | (3,740)               |
| Total non current liabilities                                 | 5,057              | (6,823)            | _                  |                | 5,057         |                  |                 |                 | (6,823)               |
| Community wealth/Equity                                       | 282,683            | 360,661            | -                  |                | 293,033       |                  |                 |                 | 360,661               |
| Cash flows                                                    |                    |                    |                    |                |               |                  |                 |                 |                       |
| Net cash from (used) operating                                | 166,150            | 20,037             | _                  | 39,641         | (160,966)     | 17,641           | 178,607         | 1012%           | 20,037                |
| Net cash from (used) investing                                | 364,097            | (25,138)           | _                  | (2,977)        |               | (12,569)         | (23,521)        | 187%            | (25,138)              |
| Net cash from (used) financing                                | _                  |                    | _                  |                | _             |                  |                 |                 |                       |
| Cash/cash equivalents at the month/year end                   | 537,252            | (53,012)           | -                  | -              | (113,143)     | (42,839)         | 70,304          | -164%           | -                     |
| Debtors & creditors analysis                                  | 0-30 Days          | 31-60 Days         | 61-90 Days         | 91-120 Days    | 121-150 Dys   | 151-180 Dys      | 181 Dys-1<br>Yr | Over 1Yr        | Total                 |
| Debtors Age Analysis                                          |                    |                    |                    |                |               |                  |                 |                 |                       |
| Total By Income Source                                        | 2,217              | 1,694              | 1,041              | (832)          | 935           | 926              | 2,640           | 33,470          | 42,091                |
| Creditors Age Analysis                                        |                    | ,                  | ,                  | , ,            |               |                  |                 | •               | •                     |
| Total Creditors                                               | (6)                | 1,245              | (1,136)            | (0)            | 7             | 23               | _               | _               | 132                   |
|                                                               |                    |                    | . , -,             | (*)            |               |                  |                 |                 |                       |