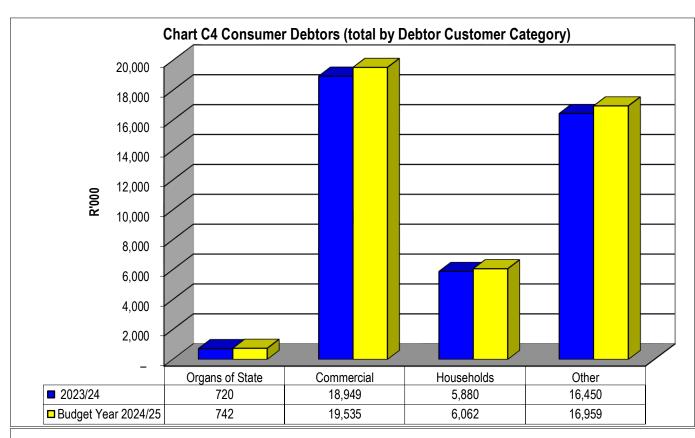

KZN226 Mkhambathini - Table C1 Monthly Budget Statement Summary - M07 January

|                                                                   | 2023/24                   |                           |                    |                       |                          |                         |                         |                   |                       |  |  |  |  |
|-------------------------------------------------------------------|---------------------------|---------------------------|--------------------|-----------------------|--------------------------|-------------------------|-------------------------|-------------------|-----------------------|--|--|--|--|
| Description                                                       | Audited<br>Outcome        | Original<br>Budget        | Adjusted<br>Budget | Monthly actual        | YearTD actual            | YearTD<br>budget        | YTD<br>variance         | YTD<br>variance   | Full Year<br>Forecast |  |  |  |  |
| R thousands                                                       |                           |                           |                    |                       |                          |                         |                         | %                 |                       |  |  |  |  |
| Financial Performance                                             | 0F 117                    | 24 077                    |                    | 2 620                 | 10 107                   | 10 505                  | (100)                   | 10/               | 24 077                |  |  |  |  |
| Property rates                                                    | 25,117<br>630             | 31,877<br>685             | -                  | 2,630<br>56           | 18,407<br>392            | 18,595                  | (188)                   | -1%<br>-2%        | 31,877                |  |  |  |  |
| Service charges                                                   |                           | 000                       | -                  | 30                    | 392                      | 400                     | (8)                     | -270              | 685                   |  |  |  |  |
| Investment revenue                                                | 4,665                     | 2 004                     | -                  | -                     | -                        | -                       | (700)                   | 400/              | 2.00                  |  |  |  |  |
| Transfers and subsidies - Operational                             | 4,665                     | 3,224                     | -                  | 75                    | 1,091                    | 1,881                   | (790)                   | -42%              | 3,224                 |  |  |  |  |
| Other own revenue  Total Revenue (excluding capital transfers and | 192,698<br><b>227,774</b> | 115,613<br><b>151,400</b> | -                  | 1,053<br><b>3,814</b> | 87,535<br><b>107,425</b> | 67,441<br><b>88,317</b> | 20,094<br><b>19,108</b> | 30%<br><b>22%</b> | 151,400               |  |  |  |  |
| contributions)                                                    |                           | ·                         | _                  | ·                     |                          |                         |                         | 22 /0             |                       |  |  |  |  |
| Employee costs                                                    | 54,265                    | 59,635                    | -                  | 4,781                 | 34,555                   | 34,787                  | (232)                   |                   | 59,635                |  |  |  |  |
| Remuneration of Councillors                                       | 6,820                     | 7,622                     | -                  | 787                   | 4,032                    | 4,446                   | (415)                   |                   | 7,622                 |  |  |  |  |
| Depreciation and amortisation                                     | 13,597                    | 11,830                    | -                  | 1,120                 | 9,029                    | 6,901                   | 2,128                   |                   | 11,830                |  |  |  |  |
| Interest                                                          | -                         | -                         | -                  | _                     | -                        | _                       | _                       |                   | -                     |  |  |  |  |
| Inventory consumed and bulk purchases Transfers and subsidies     | 5,638<br>-                | 6,038                     | _                  | 1,379<br>–            | 4,913                    | 3,522                   | 1,391<br>–              |                   | 6,038                 |  |  |  |  |
| Other expenditure                                                 | 166,531                   | 72,856                    | _                  | 4,281                 | 61,208                   | 42,499                  | 18,709                  | 44%               | 72,856                |  |  |  |  |
| Total Expenditure                                                 | 246,851                   | 157,981                   | -                  | 12,349                | 113,737                  | 92,156                  | 21,582                  | 23%               | 157,981               |  |  |  |  |
| Surplus/(Deficit)                                                 | (19,077)                  | (6,581)                   | -                  | (8,535)               | (6,313)                  | (3,839)                 | (2,474)                 | 64%               | (6,581                |  |  |  |  |
| Transfers and subsidies - capital (monetary                       | 17,162                    | 18,159                    | _                  | 792                   | 8,920                    | 10,593                  | (1,673)                 | -16%              | 18,159                |  |  |  |  |
| Transfers and subsidies - capital (in-kind)                       | _                         | _                         | _                  | _                     | _                        | _                       | _                       |                   | _                     |  |  |  |  |
| . , ,                                                             | (1,915)                   | 11,578                    | -                  | (7,743)               | 2,607                    | 6,754                   | (4,147)                 | -61%              | 11,578                |  |  |  |  |
| Surplus/(Deficit) after capital transfers & contributions         | (1,313)                   | 11,370                    | _                  | (1,143)               | 2,007                    | 0,734                   | (4,147)                 | -0170             | 11,570                |  |  |  |  |
| Share of surplus/ (deficit) of associate                          | -                         | -                         | -                  | _                     | _                        | -                       | _                       |                   | -                     |  |  |  |  |
| Surplus/ (Deficit) for the year                                   | (1,915)                   | 11,578                    | -                  | (7,743)               | 2,607                    | 6,754                   | (4,147)                 | -61%              | 11,578                |  |  |  |  |
| Capital expenditure & funds sources                               |                           |                           |                    |                       |                          |                         |                         |                   |                       |  |  |  |  |
| Capital expenditure                                               | 28,968                    | 21,709                    | -                  | 1,010                 | 11,502                   | 12,664                  | (1,161)                 | -9%               | 21,709                |  |  |  |  |
| Capital transfers recognised                                      | (5,298)                   | 18,159                    | ı                  | 769                   | 7,837                    | 10,593                  | (2,756)                 | -26%              | 18,159                |  |  |  |  |
| Borrowing                                                         | _                         | _                         | -                  | _                     | _                        | _                       | _                       |                   | _                     |  |  |  |  |
| Internally generated funds                                        | 30,742                    | 3,700                     | _                  | 182                   | 4,067                    | 2,158                   | 1,908                   | 88%               | 3,700                 |  |  |  |  |
| Total sources of capital funds                                    | 25,444                    | 21,859                    | -                  | 951                   | 11,904                   | 12,751                  | (847)                   | -7%               | 21,859                |  |  |  |  |
| Financial position                                                |                           |                           |                    |                       |                          |                         |                         |                   |                       |  |  |  |  |
| Total current assets                                              | 36,606                    | 68,791                    | -                  |                       | 40,279                   |                         |                         |                   | 68,791                |  |  |  |  |
| Total non current assets                                          | 269,283                   | 281,307                   | -                  |                       | 272,753                  |                         |                         |                   | 281,307               |  |  |  |  |
| Total current liabilities                                         | 18,149                    | (3,740)                   | -                  |                       | 22,685                   |                         |                         |                   | (3,740                |  |  |  |  |
| Total non current liabilities                                     | 5,057                     | (6,823)                   | -                  |                       | 5,057                    |                         |                         |                   | (6,823                |  |  |  |  |
| Community wealth/Equity                                           | 282,683                   | 360,661                   | -                  |                       | 285,290                  |                         |                         |                   | 360,661               |  |  |  |  |
| Cash flows                                                        |                           |                           |                    |                       |                          |                         |                         |                   |                       |  |  |  |  |
| Net cash from (used) operating                                    | 42,544                    | 20,037                    | _                  | 3,778                 | (225,148)                | 20,581                  | 245,729                 | 1194%             | 20,037                |  |  |  |  |
| Net cash from (used) investing                                    | 364,097                   | (25,138)                  | _                  | (1,088)               | 12,041                   | (14,664)                | (26,704)                | 182%              | (25,138               |  |  |  |  |
| Net cash from (used) financing                                    | _                         | _                         | -                  | _                     | _                        | _                       | _                       |                   | -                     |  |  |  |  |
| Cash/cash equivalents at the month/year end                       | 413,665                   | (53,012)                  | -                  | _                     | (176,279)                | (41,994)                | 134,285                 | -320%             | -                     |  |  |  |  |
| Debtors & creditors analysis                                      | 0-30 Days                 | 31-60 Days                | 61-90 Days         | 91-120 Days           | 121-150 Dys              | 151-180 Dys             | 181 Dys-1<br>Yr         | Over 1Yr          | Total                 |  |  |  |  |
| Debtors Age Analysis                                              |                           |                           |                    |                       |                          |                         |                         |                   |                       |  |  |  |  |
| Total By Income Source                                            | 2,206                     | 1,722                     | 1,092              | 975                   | (541)                    | 923                     | 3,130                   | 33,790            | 43,298                |  |  |  |  |
| Creditors Age Analysis                                            |                           |                           |                    |                       |                          |                         |                         |                   |                       |  |  |  |  |
| Total Creditors                                                   | 2,062                     | (1,807)                   | 1,173              | (1,113)               | (255)                    | 262                     | (66)                    | 89                | 345                   |  |  |  |  |