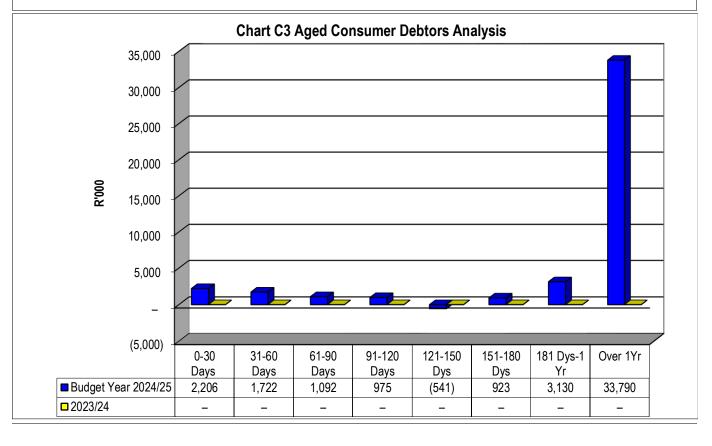

KZN226 Mkhambathini - Table C1 Monthly Budget Statement Summary - M07 January

|                                                                   | 2023/24                   |                           |                    |                       |                          |                         |                         |                   |                       |  |  |  |  |
|-------------------------------------------------------------------|---------------------------|---------------------------|--------------------|-----------------------|--------------------------|-------------------------|-------------------------|-------------------|-----------------------|--|--|--|--|
| Description                                                       | Audited<br>Outcome        | Original<br>Budget        | Adjusted<br>Budget | Monthly actual        | YearTD actual            | YearTD<br>budget        | YTD<br>variance         | YTD<br>variance   | Full Year<br>Forecast |  |  |  |  |
| R thousands                                                       |                           |                           |                    |                       |                          |                         |                         | %                 |                       |  |  |  |  |
| Financial Performance                                             | 0F 117                    | 24 077                    |                    | 2 620                 | 10 107                   | 10 505                  | (100)                   | 10/               | 24 077                |  |  |  |  |
| Property rates                                                    | 25,117<br>630             | 31,877<br>685             | -                  | 2,630<br>56           | 18,407<br>392            | 18,595                  | (188)                   | -1%<br>-2%        | 31,877                |  |  |  |  |
| Service charges                                                   |                           | 000                       | -                  | 30                    | 392                      | 400                     | (8)                     | -270              | 685                   |  |  |  |  |
| Investment revenue                                                | 4,665                     | 2 004                     | -                  | -                     | -                        | -                       | (700)                   | 400/              | 2.00                  |  |  |  |  |
| Transfers and subsidies - Operational                             | 4,665                     | 3,224                     | -                  | 75                    | 1,091                    | 1,881                   | (790)                   | -42%              | 3,224                 |  |  |  |  |
| Other own revenue  Total Revenue (excluding capital transfers and | 192,698<br><b>227,774</b> | 115,613<br><b>151,400</b> | -                  | 1,053<br><b>3,814</b> | 87,535<br><b>107,425</b> | 67,441<br><b>88,317</b> | 20,094<br><b>19,108</b> | 30%<br><b>22%</b> | 151,400               |  |  |  |  |
| contributions)                                                    |                           | ·                         | _                  | ·                     |                          |                         |                         | 22 /0             |                       |  |  |  |  |
| Employee costs                                                    | 54,265                    | 59,635                    | -                  | 4,781                 | 34,555                   | 34,787                  | (232)                   |                   | 59,635                |  |  |  |  |
| Remuneration of Councillors                                       | 6,820                     | 7,622                     | -                  | 787                   | 4,032                    | 4,446                   | (415)                   |                   | 7,622                 |  |  |  |  |
| Depreciation and amortisation                                     | 13,597                    | 11,830                    | -                  | 1,120                 | 9,029                    | 6,901                   | 2,128                   |                   | 11,830                |  |  |  |  |
| Interest                                                          | -                         | -                         | -                  | _                     | -                        | _                       | _                       |                   | -                     |  |  |  |  |
| Inventory consumed and bulk purchases Transfers and subsidies     | 5,638<br>-                | 6,038                     | _                  | 1,379<br>–            | 4,913                    | 3,522                   | 1,391<br>–              |                   | 6,038                 |  |  |  |  |
| Other expenditure                                                 | 166,531                   | 72,856                    | _                  | 4,281                 | 61,208                   | 42,499                  | 18,709                  | 44%               | 72,856                |  |  |  |  |
| Total Expenditure                                                 | 246,851                   | 157,981                   | -                  | 12,349                | 113,737                  | 92,156                  | 21,582                  | 23%               | 157,981               |  |  |  |  |
| Surplus/(Deficit)                                                 | (19,077)                  | (6,581)                   | -                  | (8,535)               | (6,313)                  | (3,839)                 | (2,474)                 | 64%               | (6,581                |  |  |  |  |
| Transfers and subsidies - capital (monetary                       | 17,162                    | 18,159                    | _                  | 792                   | 8,920                    | 10,593                  | (1,673)                 | -16%              | 18,159                |  |  |  |  |
| Transfers and subsidies - capital (in-kind)                       | _                         | _                         | _                  | _                     | _                        | _                       | _                       |                   | _                     |  |  |  |  |
| . , ,                                                             | (1,915)                   | 11,578                    | -                  | (7,743)               | 2,607                    | 6,754                   | (4,147)                 | -61%              | 11,578                |  |  |  |  |
| Surplus/(Deficit) after capital transfers & contributions         | (1,313)                   | 11,370                    | _                  | (1,143)               | 2,007                    | 0,734                   | (4,147)                 | -0170             | 11,570                |  |  |  |  |
| Share of surplus/ (deficit) of associate                          | -                         | -                         | -                  | _                     | _                        | -                       | _                       |                   | -                     |  |  |  |  |
| Surplus/ (Deficit) for the year                                   | (1,915)                   | 11,578                    | -                  | (7,743)               | 2,607                    | 6,754                   | (4,147)                 | -61%              | 11,578                |  |  |  |  |
| Capital expenditure & funds sources                               |                           |                           |                    |                       |                          |                         |                         |                   |                       |  |  |  |  |
| Capital expenditure                                               | 28,968                    | 21,709                    | -                  | 1,010                 | 11,502                   | 12,664                  | (1,161)                 | -9%               | 21,709                |  |  |  |  |
| Capital transfers recognised                                      | (5,298)                   | 18,159                    | ı                  | 769                   | 7,837                    | 10,593                  | (2,756)                 | -26%              | 18,159                |  |  |  |  |
| Borrowing                                                         | _                         | _                         | -                  | _                     | _                        | _                       | _                       |                   | _                     |  |  |  |  |
| Internally generated funds                                        | 30,742                    | 3,700                     | _                  | 182                   | 4,067                    | 2,158                   | 1,908                   | 88%               | 3,700                 |  |  |  |  |
| Total sources of capital funds                                    | 25,444                    | 21,859                    | -                  | 951                   | 11,904                   | 12,751                  | (847)                   | -7%               | 21,859                |  |  |  |  |
| Financial position                                                |                           |                           |                    |                       |                          |                         |                         |                   |                       |  |  |  |  |
| Total current assets                                              | 36,606                    | 68,791                    | -                  |                       | 40,279                   |                         |                         |                   | 68,791                |  |  |  |  |
| Total non current assets                                          | 269,283                   | 281,307                   | -                  |                       | 272,753                  |                         |                         |                   | 281,307               |  |  |  |  |
| Total current liabilities                                         | 18,149                    | (3,740)                   | -                  |                       | 22,685                   |                         |                         |                   | (3,740                |  |  |  |  |
| Total non current liabilities                                     | 5,057                     | (6,823)                   | -                  |                       | 5,057                    |                         |                         |                   | (6,823                |  |  |  |  |
| Community wealth/Equity                                           | 282,683                   | 360,661                   | -                  |                       | 285,290                  |                         |                         |                   | 360,661               |  |  |  |  |
| Cash flows                                                        |                           |                           |                    |                       |                          |                         |                         |                   |                       |  |  |  |  |
| Net cash from (used) operating                                    | 42,544                    | 20,037                    | _                  | 3,778                 | (225,148)                | 20,581                  | 245,729                 | 1194%             | 20,037                |  |  |  |  |
| Net cash from (used) investing                                    | 364,097                   | (25,138)                  | _                  | (1,088)               | 12,041                   | (14,664)                | (26,704)                | 182%              | (25,138               |  |  |  |  |
| Net cash from (used) financing                                    | _                         | _                         | -                  | _                     | _                        | _                       | _                       |                   | -                     |  |  |  |  |
| Cash/cash equivalents at the month/year end                       | 413,665                   | (53,012)                  | -                  | _                     | (176,279)                | (41,994)                | 134,285                 | -320%             | -                     |  |  |  |  |
| Debtors & creditors analysis                                      | 0-30 Days                 | 31-60 Days                | 61-90 Days         | 91-120 Days           | 121-150 Dys              | 151-180 Dys             | 181 Dys-1<br>Yr         | Over 1Yr          | Total                 |  |  |  |  |
| Debtors Age Analysis                                              |                           |                           |                    |                       |                          |                         |                         |                   |                       |  |  |  |  |
| Total By Income Source                                            | 2,206                     | 1,722                     | 1,092              | 975                   | (541)                    | 923                     | 3,130                   | 33,790            | 43,298                |  |  |  |  |
| Creditors Age Analysis                                            |                           |                           |                    |                       |                          |                         |                         |                   |                       |  |  |  |  |
| Total Creditors                                                   | 2,062                     | (1,807)                   | 1,173              | (1,113)               | (255)                    | 262                     | (66)                    | 89                | 345                   |  |  |  |  |