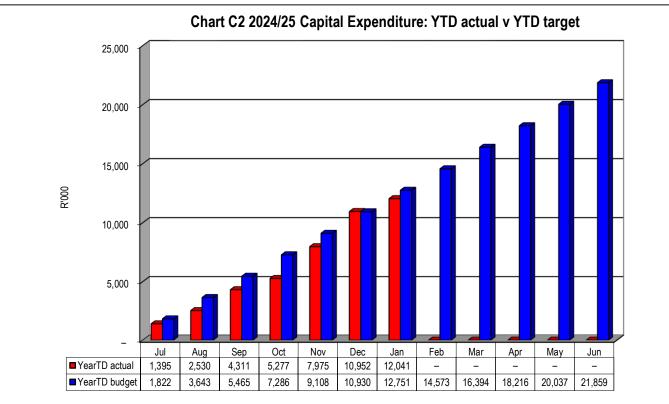

KZN226 Mkhambathini - Table C1 Monthly Budget Statement Summary - M07 January

|                                                                   | 2023/24                   |                           |                    |                       |                          |                         |                         |                   |                       |  |  |  |  |
|-------------------------------------------------------------------|---------------------------|---------------------------|--------------------|-----------------------|--------------------------|-------------------------|-------------------------|-------------------|-----------------------|--|--|--|--|
| Description                                                       | Audited<br>Outcome        | Original<br>Budget        | Adjusted<br>Budget | Monthly actual        | YearTD actual            | YearTD<br>budget        | YTD<br>variance         | YTD<br>variance   | Full Year<br>Forecast |  |  |  |  |
| R thousands                                                       |                           |                           |                    |                       |                          |                         |                         | %                 |                       |  |  |  |  |
| Financial Performance                                             | 0F 117                    | 24 077                    |                    | 2 620                 | 10 107                   | 10 505                  | (100)                   | 10/               | 24 077                |  |  |  |  |
| Property rates                                                    | 25,117<br>630             | 31,877<br>685             | -                  | 2,630<br>56           | 18,407<br>392            | 18,595                  | (188)                   | -1%<br>-2%        | 31,877                |  |  |  |  |
| Service charges                                                   |                           | 000                       | -                  | 30                    | 392                      | 400                     | (8)                     | -270              | 685                   |  |  |  |  |
| Investment revenue                                                | 4,665                     | 2 004                     | -                  | -                     | -                        | -                       | (700)                   | 400/              | 2.00                  |  |  |  |  |
| Transfers and subsidies - Operational                             | 4,665                     | 3,224                     | -                  | 75                    | 1,091                    | 1,881                   | (790)                   | -42%              | 3,224                 |  |  |  |  |
| Other own revenue  Total Revenue (excluding capital transfers and | 192,698<br><b>227,774</b> | 115,613<br><b>151,400</b> | -                  | 1,053<br><b>3,814</b> | 87,535<br><b>107,425</b> | 67,441<br><b>88,317</b> | 20,094<br><b>19,108</b> | 30%<br><b>22%</b> | 151,400               |  |  |  |  |
| contributions)                                                    |                           | ·                         | _                  | ·                     |                          |                         |                         | 22 /0             |                       |  |  |  |  |
| Employee costs                                                    | 54,265                    | 59,635                    | -                  | 4,781                 | 34,555                   | 34,787                  | (232)                   |                   | 59,635                |  |  |  |  |
| Remuneration of Councillors                                       | 6,820                     | 7,622                     | -                  | 787                   | 4,032                    | 4,446                   | (415)                   |                   | 7,622                 |  |  |  |  |
| Depreciation and amortisation                                     | 13,597                    | 11,830                    | -                  | 1,120                 | 9,029                    | 6,901                   | 2,128                   |                   | 11,830                |  |  |  |  |
| Interest                                                          | -                         | -                         | -                  | _                     | -                        | _                       | _                       |                   | -                     |  |  |  |  |
| Inventory consumed and bulk purchases Transfers and subsidies     | 5,638<br>-                | 6,038                     | _                  | 1,379<br>–            | 4,913                    | 3,522                   | 1,391<br>–              |                   | 6,038                 |  |  |  |  |
| Other expenditure                                                 | 166,531                   | 72,856                    | _                  | 4,281                 | 61,208                   | 42,499                  | 18,709                  | 44%               | 72,856                |  |  |  |  |
| Total Expenditure                                                 | 246,851                   | 157,981                   | -                  | 12,349                | 113,737                  | 92,156                  | 21,582                  | 23%               | 157,981               |  |  |  |  |
| Surplus/(Deficit)                                                 | (19,077)                  | (6,581)                   | -                  | (8,535)               | (6,313)                  | (3,839)                 | (2,474)                 | 64%               | (6,581                |  |  |  |  |
| Transfers and subsidies - capital (monetary                       | 17,162                    | 18,159                    | _                  | 792                   | 8,920                    | 10,593                  | (1,673)                 | -16%              | 18,159                |  |  |  |  |
| Transfers and subsidies - capital (in-kind)                       | _                         | _                         | _                  | _                     | _                        | _                       | _                       |                   | _                     |  |  |  |  |
| . , ,                                                             | (1,915)                   | 11,578                    | -                  | (7,743)               | 2,607                    | 6,754                   | (4,147)                 | -61%              | 11,578                |  |  |  |  |
| Surplus/(Deficit) after capital transfers & contributions         | (1,313)                   | 11,370                    | _                  | (1,143)               | 2,007                    | 0,734                   | (4,147)                 | -0170             | 11,570                |  |  |  |  |
| Share of surplus/ (deficit) of associate                          | -                         | -                         | -                  | _                     | _                        | -                       | _                       |                   | -                     |  |  |  |  |
| Surplus/ (Deficit) for the year                                   | (1,915)                   | 11,578                    | -                  | (7,743)               | 2,607                    | 6,754                   | (4,147)                 | -61%              | 11,578                |  |  |  |  |
| Capital expenditure & funds sources                               |                           |                           |                    |                       |                          |                         |                         |                   |                       |  |  |  |  |
| Capital expenditure                                               | 28,968                    | 21,709                    | -                  | 1,010                 | 11,502                   | 12,664                  | (1,161)                 | -9%               | 21,709                |  |  |  |  |
| Capital transfers recognised                                      | (5,298)                   | 18,159                    | ı                  | 769                   | 7,837                    | 10,593                  | (2,756)                 | -26%              | 18,159                |  |  |  |  |
| Borrowing                                                         | _                         | _                         | -                  | _                     | _                        | _                       | _                       |                   | _                     |  |  |  |  |
| Internally generated funds                                        | 30,742                    | 3,700                     | _                  | 182                   | 4,067                    | 2,158                   | 1,908                   | 88%               | 3,700                 |  |  |  |  |
| Total sources of capital funds                                    | 25,444                    | 21,859                    | -                  | 951                   | 11,904                   | 12,751                  | (847)                   | -7%               | 21,859                |  |  |  |  |
| Financial position                                                |                           |                           |                    |                       |                          |                         |                         |                   |                       |  |  |  |  |
| Total current assets                                              | 36,606                    | 68,791                    | -                  |                       | 40,279                   |                         |                         |                   | 68,791                |  |  |  |  |
| Total non current assets                                          | 269,283                   | 281,307                   | -                  |                       | 272,753                  |                         |                         |                   | 281,307               |  |  |  |  |
| Total current liabilities                                         | 18,149                    | (3,740)                   | -                  |                       | 22,685                   |                         |                         |                   | (3,740                |  |  |  |  |
| Total non current liabilities                                     | 5,057                     | (6,823)                   | -                  |                       | 5,057                    |                         |                         |                   | (6,823                |  |  |  |  |
| Community wealth/Equity                                           | 282,683                   | 360,661                   | -                  |                       | 285,290                  |                         |                         |                   | 360,661               |  |  |  |  |
| Cash flows                                                        |                           |                           |                    |                       |                          |                         |                         |                   |                       |  |  |  |  |
| Net cash from (used) operating                                    | 42,544                    | 20,037                    | _                  | 3,778                 | (225,148)                | 20,581                  | 245,729                 | 1194%             | 20,037                |  |  |  |  |
| Net cash from (used) investing                                    | 364,097                   | (25,138)                  | _                  | (1,088)               | 12,041                   | (14,664)                | (26,704)                | 182%              | (25,138               |  |  |  |  |
| Net cash from (used) financing                                    | _                         | _                         | -                  | _                     | _                        | _                       | _                       |                   | -                     |  |  |  |  |
| Cash/cash equivalents at the month/year end                       | 413,665                   | (53,012)                  | -                  | _                     | (176,279)                | (41,994)                | 134,285                 | -320%             | -                     |  |  |  |  |
| Debtors & creditors analysis                                      | 0-30 Days                 | 31-60 Days                | 61-90 Days         | 91-120 Days           | 121-150 Dys              | 151-180 Dys             | 181 Dys-1<br>Yr         | Over 1Yr          | Total                 |  |  |  |  |
| Debtors Age Analysis                                              |                           |                           |                    |                       |                          |                         |                         |                   |                       |  |  |  |  |
| Total By Income Source                                            | 2,206                     | 1,722                     | 1,092              | 975                   | (541)                    | 923                     | 3,130                   | 33,790            | 43,298                |  |  |  |  |
| Creditors Age Analysis                                            |                           |                           |                    |                       |                          |                         |                         |                   |                       |  |  |  |  |
| Total Creditors                                                   | 2,062                     | (1,807)                   | 1,173              | (1,113)               | (255)                    | 262                     | (66)                    | 89                | 345                   |  |  |  |  |