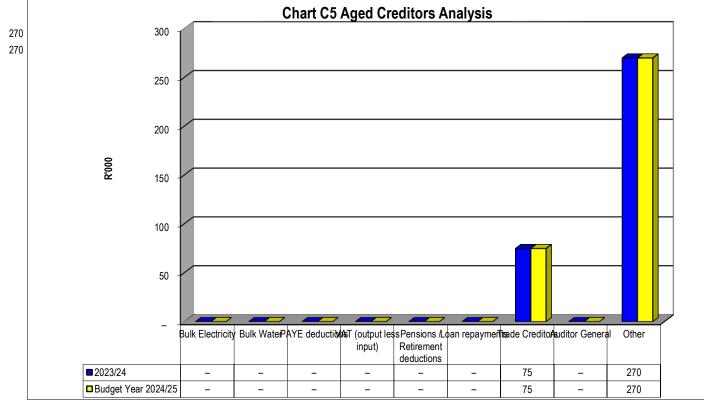

KZN226 Mkhambathini - Table C1 Monthly Budget Statement Summary - M07 January

|                                                                   | 2023/24                   |                           |                    |                       |                          |                         |                         |                   |                       |  |  |  |  |
|-------------------------------------------------------------------|---------------------------|---------------------------|--------------------|-----------------------|--------------------------|-------------------------|-------------------------|-------------------|-----------------------|--|--|--|--|
| Description                                                       | Audited<br>Outcome        | Original<br>Budget        | Adjusted<br>Budget | Monthly actual        | YearTD actual            | YearTD<br>budget        | YTD<br>variance         | YTD<br>variance   | Full Year<br>Forecast |  |  |  |  |
| R thousands                                                       |                           |                           |                    |                       |                          |                         |                         | %                 |                       |  |  |  |  |
| Financial Performance                                             | 0F 117                    | 24 077                    |                    | 2 620                 | 10 107                   | 10 505                  | (100)                   | 10/               | 24 077                |  |  |  |  |
| Property rates                                                    | 25,117<br>630             | 31,877<br>685             | -                  | 2,630<br>56           | 18,407<br>392            | 18,595                  | (188)                   | -1%<br>-2%        | 31,877                |  |  |  |  |
| Service charges                                                   |                           | 000                       | -                  | 30                    | 392                      | 400                     | (8)                     | -270              | 685                   |  |  |  |  |
| Investment revenue                                                | 4,665                     | 2 004                     | -                  | -                     | -                        | -                       | (700)                   | 400/              | 2.00                  |  |  |  |  |
| Transfers and subsidies - Operational                             | 4,665                     | 3,224                     | -                  | 75                    | 1,091                    | 1,881                   | (790)                   | -42%              | 3,224                 |  |  |  |  |
| Other own revenue  Total Revenue (excluding capital transfers and | 192,698<br><b>227,774</b> | 115,613<br><b>151,400</b> | -                  | 1,053<br><b>3,814</b> | 87,535<br><b>107,425</b> | 67,441<br><b>88,317</b> | 20,094<br><b>19,108</b> | 30%<br><b>22%</b> | 151,400               |  |  |  |  |
| contributions)                                                    |                           | ·                         | _                  | ·                     |                          |                         |                         | 22 /0             |                       |  |  |  |  |
| Employee costs                                                    | 54,265                    | 59,635                    | -                  | 4,781                 | 34,555                   | 34,787                  | (232)                   |                   | 59,635                |  |  |  |  |
| Remuneration of Councillors                                       | 6,820                     | 7,622                     | -                  | 787                   | 4,032                    | 4,446                   | (415)                   |                   | 7,622                 |  |  |  |  |
| Depreciation and amortisation                                     | 13,597                    | 11,830                    | -                  | 1,120                 | 9,029                    | 6,901                   | 2,128                   |                   | 11,830                |  |  |  |  |
| Interest                                                          | -                         | -                         | -                  | _                     | -                        | _                       | _                       |                   | -                     |  |  |  |  |
| Inventory consumed and bulk purchases Transfers and subsidies     | 5,638<br>-                | 6,038                     | _                  | 1,379<br>–            | 4,913                    | 3,522                   | 1,391<br>–              |                   | 6,038                 |  |  |  |  |
| Other expenditure                                                 | 166,531                   | 72,856                    | _                  | 4,281                 | 61,208                   | 42,499                  | 18,709                  | 44%               | 72,856                |  |  |  |  |
| Total Expenditure                                                 | 246,851                   | 157,981                   | -                  | 12,349                | 113,737                  | 92,156                  | 21,582                  | 23%               | 157,981               |  |  |  |  |
| Surplus/(Deficit)                                                 | (19,077)                  | (6,581)                   | -                  | (8,535)               | (6,313)                  | (3,839)                 | (2,474)                 | 64%               | (6,581                |  |  |  |  |
| Transfers and subsidies - capital (monetary                       | 17,162                    | 18,159                    | _                  | 792                   | 8,920                    | 10,593                  | (1,673)                 | -16%              | 18,159                |  |  |  |  |
| Transfers and subsidies - capital (in-kind)                       | _                         | _                         | _                  | _                     | _                        | _                       | _                       |                   | _                     |  |  |  |  |
| . , ,                                                             | (1,915)                   | 11,578                    | -                  | (7,743)               | 2,607                    | 6,754                   | (4,147)                 | -61%              | 11,578                |  |  |  |  |
| Surplus/(Deficit) after capital transfers & contributions         | (1,313)                   | 11,370                    | _                  | (1,143)               | 2,007                    | 0,734                   | (4,147)                 | -0170             | 11,570                |  |  |  |  |
| Share of surplus/ (deficit) of associate                          | -                         | -                         | -                  | _                     | _                        | -                       | _                       |                   | -                     |  |  |  |  |
| Surplus/ (Deficit) for the year                                   | (1,915)                   | 11,578                    | -                  | (7,743)               | 2,607                    | 6,754                   | (4,147)                 | -61%              | 11,578                |  |  |  |  |
| Capital expenditure & funds sources                               |                           |                           |                    |                       |                          |                         |                         |                   |                       |  |  |  |  |
| Capital expenditure                                               | 28,968                    | 21,709                    | -                  | 1,010                 | 11,502                   | 12,664                  | (1,161)                 | -9%               | 21,709                |  |  |  |  |
| Capital transfers recognised                                      | (5,298)                   | 18,159                    | ı                  | 769                   | 7,837                    | 10,593                  | (2,756)                 | -26%              | 18,159                |  |  |  |  |
| Borrowing                                                         | _                         | _                         | -                  | _                     | _                        | _                       | _                       |                   | _                     |  |  |  |  |
| Internally generated funds                                        | 30,742                    | 3,700                     | _                  | 182                   | 4,067                    | 2,158                   | 1,908                   | 88%               | 3,700                 |  |  |  |  |
| Total sources of capital funds                                    | 25,444                    | 21,859                    | -                  | 951                   | 11,904                   | 12,751                  | (847)                   | -7%               | 21,859                |  |  |  |  |
| Financial position                                                |                           |                           |                    |                       |                          |                         |                         |                   |                       |  |  |  |  |
| Total current assets                                              | 36,606                    | 68,791                    | -                  |                       | 40,279                   |                         |                         |                   | 68,791                |  |  |  |  |
| Total non current assets                                          | 269,283                   | 281,307                   | -                  |                       | 272,753                  |                         |                         |                   | 281,307               |  |  |  |  |
| Total current liabilities                                         | 18,149                    | (3,740)                   | -                  |                       | 22,685                   |                         |                         |                   | (3,740                |  |  |  |  |
| Total non current liabilities                                     | 5,057                     | (6,823)                   | -                  |                       | 5,057                    |                         |                         |                   | (6,823                |  |  |  |  |
| Community wealth/Equity                                           | 282,683                   | 360,661                   | -                  |                       | 285,290                  |                         |                         |                   | 360,661               |  |  |  |  |
| Cash flows                                                        |                           |                           |                    |                       |                          |                         |                         |                   |                       |  |  |  |  |
| Net cash from (used) operating                                    | 42,544                    | 20,037                    | _                  | 3,778                 | (225,148)                | 20,581                  | 245,729                 | 1194%             | 20,037                |  |  |  |  |
| Net cash from (used) investing                                    | 364,097                   | (25,138)                  | _                  | (1,088)               | 12,041                   | (14,664)                | (26,704)                | 182%              | (25,138               |  |  |  |  |
| Net cash from (used) financing                                    | _                         | _                         | -                  | _                     | _                        | _                       | _                       |                   | -                     |  |  |  |  |
| Cash/cash equivalents at the month/year end                       | 413,665                   | (53,012)                  | -                  | _                     | (176,279)                | (41,994)                | 134,285                 | -320%             | -                     |  |  |  |  |
| Debtors & creditors analysis                                      | 0-30 Days                 | 31-60 Days                | 61-90 Days         | 91-120 Days           | 121-150 Dys              | 151-180 Dys             | 181 Dys-1<br>Yr         | Over 1Yr          | Total                 |  |  |  |  |
| Debtors Age Analysis                                              |                           |                           |                    |                       |                          |                         |                         |                   |                       |  |  |  |  |
| Total By Income Source                                            | 2,206                     | 1,722                     | 1,092              | 975                   | (541)                    | 923                     | 3,130                   | 33,790            | 43,298                |  |  |  |  |
| Creditors Age Analysis                                            |                           |                           |                    |                       |                          |                         |                         |                   |                       |  |  |  |  |
| Total Creditors                                                   | 2,062                     | (1,807)                   | 1,173              | (1,113)               | (255)                    | 262                     | (66)                    | 89                | 345                   |  |  |  |  |