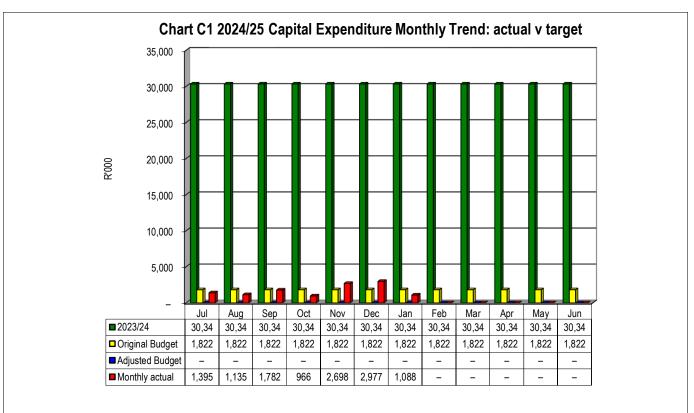

KZN226 Mkhambathini - Table C1 Monthly Budget Statement Summary - M07 January

|                                                                   | 2023/24                   |                           |                    |                       |                          |                         |                         |                   |                       |  |  |  |  |
|-------------------------------------------------------------------|---------------------------|---------------------------|--------------------|-----------------------|--------------------------|-------------------------|-------------------------|-------------------|-----------------------|--|--|--|--|
| Description                                                       | Audited<br>Outcome        | Original<br>Budget        | Adjusted<br>Budget | Monthly actual        | YearTD actual            | YearTD<br>budget        | YTD<br>variance         | YTD<br>variance   | Full Year<br>Forecast |  |  |  |  |
| R thousands                                                       |                           |                           |                    |                       |                          |                         |                         | %                 |                       |  |  |  |  |
| Financial Performance                                             | 0F 117                    | 24 077                    |                    | 2 620                 | 10 107                   | 10 505                  | (100)                   | 10/               | 24 077                |  |  |  |  |
| Property rates                                                    | 25,117<br>630             | 31,877<br>685             | -                  | 2,630<br>56           | 18,407<br>392            | 18,595                  | (188)                   | -1%<br>-2%        | 31,877                |  |  |  |  |
| Service charges                                                   |                           | 000                       | -                  | 30                    | 392                      | 400                     | (8)                     | -270              | 685                   |  |  |  |  |
| Investment revenue                                                | 4,665                     | 2 004                     | -                  | -                     | -                        | -                       | (700)                   | 400/              | 2.00                  |  |  |  |  |
| Transfers and subsidies - Operational                             | 4,665                     | 3,224                     | -                  | 75                    | 1,091                    | 1,881                   | (790)                   | -42%              | 3,224                 |  |  |  |  |
| Other own revenue  Total Revenue (excluding capital transfers and | 192,698<br><b>227,774</b> | 115,613<br><b>151,400</b> | -                  | 1,053<br><b>3,814</b> | 87,535<br><b>107,425</b> | 67,441<br><b>88,317</b> | 20,094<br><b>19,108</b> | 30%<br><b>22%</b> | 151,400               |  |  |  |  |
| contributions)                                                    |                           | ·                         | _                  | ·                     |                          |                         |                         | 22 /0             |                       |  |  |  |  |
| Employee costs                                                    | 54,265                    | 59,635                    | -                  | 4,781                 | 34,555                   | 34,787                  | (232)                   |                   | 59,635                |  |  |  |  |
| Remuneration of Councillors                                       | 6,820                     | 7,622                     | -                  | 787                   | 4,032                    | 4,446                   | (415)                   |                   | 7,622                 |  |  |  |  |
| Depreciation and amortisation                                     | 13,597                    | 11,830                    | -                  | 1,120                 | 9,029                    | 6,901                   | 2,128                   |                   | 11,830                |  |  |  |  |
| Interest                                                          | -                         | -                         | -                  | _                     | -                        | _                       | _                       |                   | -                     |  |  |  |  |
| Inventory consumed and bulk purchases Transfers and subsidies     | 5,638<br>-                | 6,038                     | _                  | 1,379<br>–            | 4,913                    | 3,522                   | 1,391<br>–              |                   | 6,038                 |  |  |  |  |
| Other expenditure                                                 | 166,531                   | 72,856                    | _                  | 4,281                 | 61,208                   | 42,499                  | 18,709                  | 44%               | 72,856                |  |  |  |  |
| Total Expenditure                                                 | 246,851                   | 157,981                   | -                  | 12,349                | 113,737                  | 92,156                  | 21,582                  | 23%               | 157,981               |  |  |  |  |
| Surplus/(Deficit)                                                 | (19,077)                  | (6,581)                   | -                  | (8,535)               | (6,313)                  | (3,839)                 | (2,474)                 | 64%               | (6,581                |  |  |  |  |
| Transfers and subsidies - capital (monetary                       | 17,162                    | 18,159                    | _                  | 792                   | 8,920                    | 10,593                  | (1,673)                 | -16%              | 18,159                |  |  |  |  |
| Transfers and subsidies - capital (in-kind)                       | _                         | _                         | _                  | _                     | _                        | _                       | _                       |                   | _                     |  |  |  |  |
| . , ,                                                             | (1,915)                   | 11,578                    | -                  | (7,743)               | 2,607                    | 6,754                   | (4,147)                 | -61%              | 11,578                |  |  |  |  |
| Surplus/(Deficit) after capital transfers & contributions         | (1,313)                   | 11,370                    | _                  | (1,143)               | 2,007                    | 0,734                   | (4,147)                 | -0170             | 11,570                |  |  |  |  |
| Share of surplus/ (deficit) of associate                          | -                         | -                         | -                  | _                     | _                        | -                       | _                       |                   | -                     |  |  |  |  |
| Surplus/ (Deficit) for the year                                   | (1,915)                   | 11,578                    | -                  | (7,743)               | 2,607                    | 6,754                   | (4,147)                 | -61%              | 11,578                |  |  |  |  |
| Capital expenditure & funds sources                               |                           |                           |                    |                       |                          |                         |                         |                   |                       |  |  |  |  |
| Capital expenditure                                               | 28,968                    | 21,709                    | -                  | 1,010                 | 11,502                   | 12,664                  | (1,161)                 | -9%               | 21,709                |  |  |  |  |
| Capital transfers recognised                                      | (5,298)                   | 18,159                    | ı                  | 769                   | 7,837                    | 10,593                  | (2,756)                 | -26%              | 18,159                |  |  |  |  |
| Borrowing                                                         | _                         | _                         | -                  | _                     | _                        | _                       | _                       |                   | _                     |  |  |  |  |
| Internally generated funds                                        | 30,742                    | 3,700                     | _                  | 182                   | 4,067                    | 2,158                   | 1,908                   | 88%               | 3,700                 |  |  |  |  |
| Total sources of capital funds                                    | 25,444                    | 21,859                    | -                  | 951                   | 11,904                   | 12,751                  | (847)                   | -7%               | 21,859                |  |  |  |  |
| Financial position                                                |                           |                           |                    |                       |                          |                         |                         |                   |                       |  |  |  |  |
| Total current assets                                              | 36,606                    | 68,791                    | -                  |                       | 40,279                   |                         |                         |                   | 68,791                |  |  |  |  |
| Total non current assets                                          | 269,283                   | 281,307                   | -                  |                       | 272,753                  |                         |                         |                   | 281,307               |  |  |  |  |
| Total current liabilities                                         | 18,149                    | (3,740)                   | -                  |                       | 22,685                   |                         |                         |                   | (3,740                |  |  |  |  |
| Total non current liabilities                                     | 5,057                     | (6,823)                   | -                  |                       | 5,057                    |                         |                         |                   | (6,823                |  |  |  |  |
| Community wealth/Equity                                           | 282,683                   | 360,661                   | -                  |                       | 285,290                  |                         |                         |                   | 360,661               |  |  |  |  |
| Cash flows                                                        |                           |                           |                    |                       |                          |                         |                         |                   |                       |  |  |  |  |
| Net cash from (used) operating                                    | 42,544                    | 20,037                    | _                  | 3,778                 | (225,148)                | 20,581                  | 245,729                 | 1194%             | 20,037                |  |  |  |  |
| Net cash from (used) investing                                    | 364,097                   | (25,138)                  | _                  | (1,088)               | 12,041                   | (14,664)                | (26,704)                | 182%              | (25,138               |  |  |  |  |
| Net cash from (used) financing                                    | _                         | _                         | -                  | _                     | _                        | _                       | _                       |                   | -                     |  |  |  |  |
| Cash/cash equivalents at the month/year end                       | 413,665                   | (53,012)                  | -                  | _                     | (176,279)                | (41,994)                | 134,285                 | -320%             | -                     |  |  |  |  |
| Debtors & creditors analysis                                      | 0-30 Days                 | 31-60 Days                | 61-90 Days         | 91-120 Days           | 121-150 Dys              | 151-180 Dys             | 181 Dys-1<br>Yr         | Over 1Yr          | Total                 |  |  |  |  |
| Debtors Age Analysis                                              |                           |                           |                    |                       |                          |                         |                         |                   |                       |  |  |  |  |
| Total By Income Source                                            | 2,206                     | 1,722                     | 1,092              | 975                   | (541)                    | 923                     | 3,130                   | 33,790            | 43,298                |  |  |  |  |
| Creditors Age Analysis                                            |                           |                           |                    |                       |                          |                         |                         |                   |                       |  |  |  |  |
| Total Creditors                                                   | 2,062                     | (1,807)                   | 1,173              | (1,113)               | (255)                    | 262                     | (66)                    | 89                | 345                   |  |  |  |  |