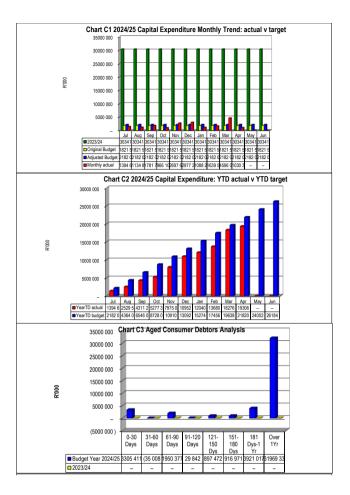

6        | 19 638        |
| Apr   | 19 307        | 21 820        |
| May   |               | 24 002        |
| Jun   |               | 26 184        |

| Chart C3 Aged      |           |            |            |             |             |             |              |          |
|--------------------|-----------|------------|------------|-------------|-------------|-------------|--------------|----------|
|                    | 0-30 Days | 31-60 Days | 61-90 Days | 91-120 Days | 121-150 Dys | 151-180 Dys | 181 Dys-1 Yr | Over 1Yr |
| Budget Year 2024/2 | 3 305     | (35)       | 1 950      | 30          | 897         | 917         | 3 921        | 31 969   |
| 2023/24            | _         | -          | -          | -           | -           | -           | -            | -        |