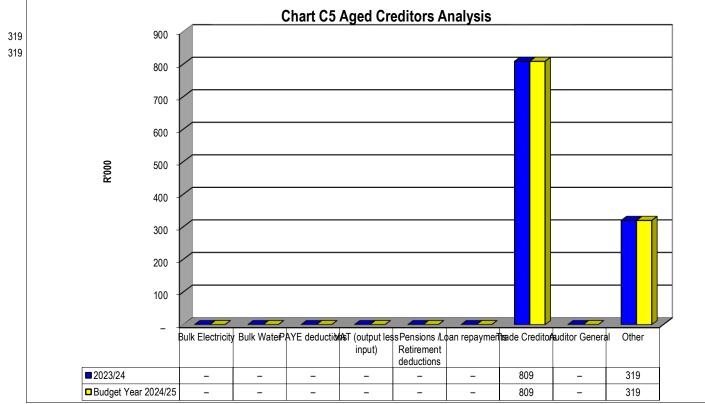

KZN226 Mkhambathini - Table C1 Monthly Budget Statement Summary - M11 May

|                                                               | 2023/24            |                    |                    |                   | Budget Year 2 | 2024/25          |                 |                 |                       |
|---------------------------------------------------------------|--------------------|--------------------|--------------------|-------------------|---------------|------------------|-----------------|-----------------|-----------------------|
| Description                                                   | Audited<br>Outcome | Original<br>Budget | Adjusted<br>Budget | Monthly<br>actual | YearTD actual | YearTD<br>budget | YTD<br>variance | YTD<br>variance | Full Year<br>Forecast |
| R thousands                                                   |                    |                    |                    |                   |               |                  |                 | %               |                       |
| Financial Performance                                         | 05.445             | 0.4.0==            | 0.4.0==            |                   |               | 00.004           | (000)           | 40/             | 04.0==                |
| Property rates                                                | 25,117             | 31,877             | 31,877             | 2,630             | 28,925        | 29,221           | (296)           | -1%             | 31,877                |
| Service charges                                               | 630                | 685                | 685                | 56                | 616           | 628              | (12)            | -2%             | 685                   |
| Investment revenue                                            | 4,665              | _                  | _                  | _                 | _             | _                | _               |                 | _                     |
| Transfers and subsidies - Operational                         | 4,665              | 3,224              | 4,290              | 37                | 1,301         | 3,933            | (2,631)         | -67%            | 3,224                 |
| Other own revenue                                             | 192,698            | 115,613            | 116,875            | 620               | 114,152       | 107,136          | 7,016           | 7%              | -                     |
| Total Revenue (excluding capital transfers and contributions) | 227,774            | 151,400            | 153,728            | 3,342             | 144,994       | 140,917          | 4,077           | 3%              | 151,400               |
| Employee costs                                                | 54,265             | 59,635             | 59,635             | 4,861             | 53,615        | 54,665           | (1,050)         |                 | 59,635                |
| Remuneration of Councillors                                   | 6,820              | 7,622              | 7,622              | 551               | 6,236         | 6,987            | (752)           |                 | 7,622                 |
| Depreciation and amortisation                                 | 13,597             | 11,830             | 15,825             | 1,149             | 13,466        | 14,506           | (1,041)         |                 | 11,830                |
| Interest                                                      | -                  | -                  | -                  | -                 | _             | _                | _               |                 | -                     |
| Inventory consumed and bulk purchases                         | 5,638              | 6,038              | 5,870              | 63                | 6,720         | 5,381            | 1,339           |                 | 6,038                 |
| Transfers and subsidies                                       | _                  | -                  | -                  | _                 | _             | _                | _               |                 | _                     |
| Other expenditure                                             | 165,820            | 72,856             | 88,816             | 3,365             | 77,167        | 81,415           | (4,248)         | -5%             | 72,856                |
| Total Expenditure                                             | 246,140            | 157,981            | 177,769            | 9,988             | 157,203       | 162,955          | (5,752)         | -4%             | 157,981               |
| Surplus/(Deficit)                                             | (18,366)           | (6,581)            | (24,041)           | (6,646)           | (12,209)      | (22,038)         | 9,828           | -45%            | (6,581)               |
| Transfers and subsidies - capital (monetary                   | 17,162             | 18,159             | 18,159             | 770               | 12,997        | 16,646           | (3,649)         | -22%            | 18,159                |
| Transfers and subsidies - capital (in-kind)                   | _                  | _                  | _                  | _                 | _             | _                | _               |                 | _                     |
| Surplus/(Deficit) after capital transfers & contributions     | (1,204)            | 11,578             | (5,882)            | (5,876)           | 788           | (5,392)          | 6,180           | -115%           | 11,578                |
| Share of surplus/ (deficit) of associate                      |                    |                    |                    |                   |               |                  |                 |                 |                       |
| Surplus/ (Deficit) for the year                               | (1,204)            | -<br>11,578        | -<br>(5,882)       | –<br>(5,876)      | -<br>788      | –<br>(5,392)     | 6,180           | -115%           | -<br>11,578           |
| Capital expenditure & funds sources                           | (,,,,              | ,,                 | (1)11              | (-,,              |               | (3,33,7          | , , , ,         |                 |                       |
| Capital expenditure                                           | 28,968             | 21,709             | 25,034             | 4,826             | 23,567        | 22,948           | 619             | 3%              | 21,709                |
| Capital transfers recognised                                  | (5,298)            | 18,159             | 18,159             | 3,004             | 14,522        | 16,646           | (2,124)         | -13%            | 18,159                |
| Borrowing                                                     | (0,200)            | 10,100             | 10,100             | 0,001             | 11,022        | 10,010           | (2,121)         | 1070            | 10,100                |
| Internally generated funds                                    | 30,742             | 3,700              | 8,025              | 2,491             | 10,280        | 7,356            | 2,923           | 40%             | 3,700                 |
| Total sources of capital funds                                | 25,444             | 21,859             | 26,184             | 5,495             | 24,801        | 24,002           | 799             | 3%              | 21,859                |
| Financial position                                            | 20,111             | 21,000             | 20,101             |                   | 2 1,00 1      | 21,002           |                 | 3,0             | 21,000                |
| Total current assets                                          | 36,606             | 61,848             | 38,156             |                   | 15,868        |                  |                 |                 | 61,848                |
| Total non current assets                                      | 269,283            | 281,307            | 279,637            |                   | 276,332       |                  |                 |                 | 281,307               |
| Total current liabilities                                     | 18,592             | (10,683)           | 13,240             |                   | 24,203        |                  |                 |                 | (10,683)              |
| Total non current liabilities                                 | 5,057              | (6,823)            | (7,784)            |                   | 5,057         |                  |                 |                 | (6,823)               |
| Community wealth/Equity                                       | 282,240            | 360,661            | 344,699            |                   | 281,099       |                  |                 |                 | 360,661               |
| Cash flows                                                    |                    | 550,550            | 211,000            |                   |               |                  |                 |                 |                       |
| Net cash from (used) operating                                | 212,049            | 16,330             | 5,834              | 8,176             | (128,951)     | 19,340           | 148,291         | 767%            | 16,330                |
| Net cash from (used) investing                                | 364,097            | (25,138)           | (29,962)           | (5,495)           | 24,801        | (27,465)         | (52,266)        | 190%            | (25,138)              |
| Net cash from (used) financing                                | 304,037            | (23,130)           | (23,302)           | (3,433)           | 24,001        | (27,403)         | (32,200)        | 13070           | (25,150)              |
| Cash/cash equivalents at the month/year end                   | 583,170            | (56,719)           | (60,901)           | _                 | (67,345)      | (44,899)         | 22,446          | -50%            | _                     |
|                                                               |                    |                    |                    |                   | , , ,         |                  | 181 Dys-1       |                 |                       |
| Debtors & creditors analysis                                  | 0-30 Days          | 31-60 Days         | 61-90 Days         | 91-120 Days       | 121-150 Dys   | 151-180 Dys      | Yr              | Over 1Yr        | Total                 |
| Debtors Age Analysis                                          |                    |                    |                    |                   |               |                  |                 |                 |                       |
| Total By Income Source                                        | 2,198              | 1,109              | 1,022              | 993               | 901           | 927              | 4,569           | 32,152          | 43,871                |
| -                                                             |                    |                    |                    |                   |               |                  |                 |                 |                       |
| Creditors Age Analysis Total Creditors                        | 718                |                    | 128                | (153)             | 2,136         | (1,807)          | 199             | (92)            | 1,128                 |