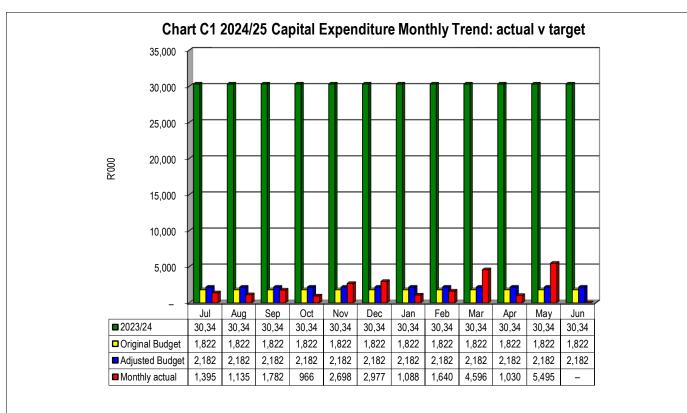

KZN226 Mkhambathini - Table C1 Monthly Budget Statement Summary - M11 May

|                                                               | 2023/24            |                    |                    |                   | Budget Year 2 | 2024/25          |                 |                 |                       |
|---------------------------------------------------------------|--------------------|--------------------|--------------------|-------------------|---------------|------------------|-----------------|-----------------|-----------------------|
| Description                                                   | Audited<br>Outcome | Original<br>Budget | Adjusted<br>Budget | Monthly<br>actual | YearTD actual | YearTD<br>budget | YTD<br>variance | YTD<br>variance | Full Year<br>Forecast |
| R thousands                                                   |                    |                    |                    |                   |               |                  |                 | %               |                       |
| Financial Performance                                         | 05.445             | 0.4.0==            | 0.4.0==            |                   |               | 00.004           | (000)           | 40/             | 04.0==                |
| Property rates                                                | 25,117             | 31,877             | 31,877             | 2,630             | 28,925        | 29,221           | (296)           | -1%             | 31,877                |
| Service charges                                               | 630                | 685                | 685                | 56                | 616           | 628              | (12)            | -2%             | 685                   |
| Investment revenue                                            | 4,665              | _                  | _                  | _                 | _             | _                | _               |                 | _                     |
| Transfers and subsidies - Operational                         | 4,665              | 3,224              | 4,290              | 37                | 1,301         | 3,933            | (2,631)         | -67%            | 3,224                 |
| Other own revenue                                             | 192,698            | 115,613            | 116,875            | 620               | 114,152       | 107,136          | 7,016           | 7%              | -                     |
| Total Revenue (excluding capital transfers and contributions) | 227,774            | 151,400            | 153,728            | 3,342             | 144,994       | 140,917          | 4,077           | 3%              | 151,400               |
| Employee costs                                                | 54,265             | 59,635             | 59,635             | 4,861             | 53,615        | 54,665           | (1,050)         |                 | 59,635                |
| Remuneration of Councillors                                   | 6,820              | 7,622              | 7,622              | 551               | 6,236         | 6,987            | (752)           |                 | 7,622                 |
| Depreciation and amortisation                                 | 13,597             | 11,830             | 15,825             | 1,149             | 13,466        | 14,506           | (1,041)         |                 | 11,830                |
| Interest                                                      | -                  | -                  | -                  | -                 | _             | _                | _               |                 | -                     |
| Inventory consumed and bulk purchases                         | 5,638              | 6,038              | 5,870              | 63                | 6,720         | 5,381            | 1,339           |                 | 6,038                 |
| Transfers and subsidies                                       | _                  | -                  | -                  | _                 | _             | _                | _               |                 | _                     |
| Other expenditure                                             | 165,820            | 72,856             | 88,816             | 3,365             | 77,167        | 81,415           | (4,248)         | -5%             | 72,856                |
| Total Expenditure                                             | 246,140            | 157,981            | 177,769            | 9,988             | 157,203       | 162,955          | (5,752)         | -4%             | 157,981               |
| Surplus/(Deficit)                                             | (18,366)           | (6,581)            | (24,041)           | (6,646)           | (12,209)      | (22,038)         | 9,828           | -45%            | (6,581)               |
| Transfers and subsidies - capital (monetary                   | 17,162             | 18,159             | 18,159             | 770               | 12,997        | 16,646           | (3,649)         | -22%            | 18,159                |
| Transfers and subsidies - capital (in-kind)                   | _                  | _                  | _                  | _                 | _             | _                | _               |                 | _                     |
| Surplus/(Deficit) after capital transfers & contributions     | (1,204)            | 11,578             | (5,882)            | (5,876)           | 788           | (5,392)          | 6,180           | -115%           | 11,578                |
| Share of surplus/ (deficit) of associate                      |                    |                    |                    |                   |               |                  |                 |                 |                       |
| Surplus/ (Deficit) for the year                               | (1,204)            | -<br>11,578        | -<br>(5,882)       | –<br>(5,876)      | -<br>788      | –<br>(5,392)     | 6,180           | -115%           | -<br>11,578           |
| Capital expenditure & funds sources                           | (,,,,              | ,,                 | (1)11              | (-,,              |               | (3,33,7          | , , , ,         |                 |                       |
| Capital expenditure                                           | 28,968             | 21,709             | 25,034             | 4,826             | 23,567        | 22,948           | 619             | 3%              | 21,709                |
| Capital transfers recognised                                  | (5,298)            | 18,159             | 18,159             | 3,004             | 14,522        | 16,646           | (2,124)         | -13%            | 18,159                |
| Borrowing                                                     | (0,200)            | 10,100             | 10,100             | 0,001             | 11,022        | 10,010           | (2,121)         | 1070            | 10,100                |
| Internally generated funds                                    | 30,742             | 3,700              | 8,025              | 2,491             | 10,280        | 7,356            | 2,923           | 40%             | 3,700                 |
| Total sources of capital funds                                | 25,444             | 21,859             | 26,184             | 5,495             | 24,801        | 24,002           | 799             | 3%              | 21,859                |
| Financial position                                            | 20,111             | 21,000             | 20,101             |                   | 2 1,00 1      | 21,002           |                 | 3,0             | 21,000                |
| Total current assets                                          | 36,606             | 61,848             | 38,156             |                   | 15,868        |                  |                 |                 | 61,848                |
| Total non current assets                                      | 269,283            | 281,307            | 279,637            |                   | 276,332       |                  |                 |                 | 281,307               |
| Total current liabilities                                     | 18,592             | (10,683)           | 13,240             |                   | 24,203        |                  |                 |                 | (10,683)              |
| Total non current liabilities                                 | 5,057              | (6,823)            | (7,784)            |                   | 5,057         |                  |                 |                 | (6,823)               |
| Community wealth/Equity                                       | 282,240            | 360,661            | 344,699            |                   | 281,099       |                  |                 |                 | 360,661               |
| Cash flows                                                    |                    | 550,550            | 211,000            |                   |               |                  |                 |                 |                       |
| Net cash from (used) operating                                | 212,049            | 16,330             | 5,834              | 8,176             | (128,951)     | 19,340           | 148,291         | 767%            | 16,330                |
| Net cash from (used) investing                                | 364,097            | (25,138)           | (29,962)           | (5,495)           | 24,801        | (27,465)         | (52,266)        | 190%            | (25,138)              |
| Net cash from (used) financing                                | 304,037            | (23,130)           | (23,302)           | (3,433)           | 24,001        | (27,403)         | (32,200)        | 13070           | (25,150)              |
| Cash/cash equivalents at the month/year end                   | 583,170            | (56,719)           | (60,901)           | _                 | (67,345)      | (44,899)         | 22,446          | -50%            | _                     |
|                                                               |                    |                    |                    |                   | , , ,         |                  | 181 Dys-1       |                 |                       |
| Debtors & creditors analysis                                  | 0-30 Days          | 31-60 Days         | 61-90 Days         | 91-120 Days       | 121-150 Dys   | 151-180 Dys      | Yr              | Over 1Yr        | Total                 |
| Debtors Age Analysis                                          |                    |                    |                    |                   |               |                  |                 |                 |                       |
| Total By Income Source                                        | 2,198              | 1,109              | 1,022              | 993               | 901           | 927              | 4,569           | 32,152          | 43,871                |
| -                                                             |                    |                    |                    |                   |               |                  |                 |                 |                       |
| Creditors Age Analysis Total Creditors                        | 718                |                    | 128                | (153)             | 2,136         | (1,807)          | 199             | (92)            | 1,128                 |