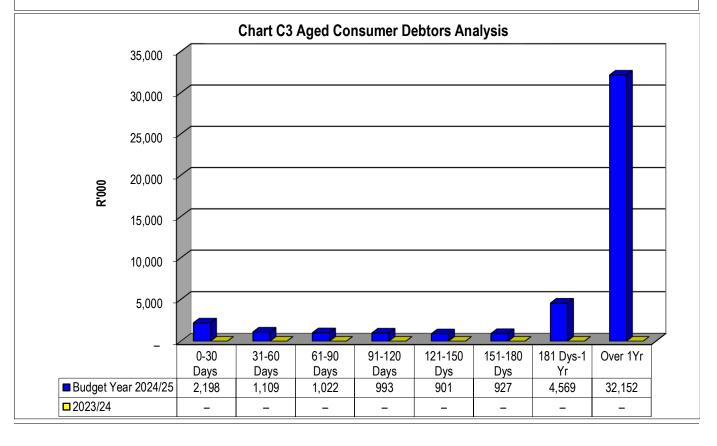

KZN226 Mkhambathini - Table C1 Monthly Budget Statement Summary - M11 May

|                                                               | 2023/24            |                    |                    |                   | Budget Year 2 | 2024/25          |                 |                 |                       |
|---------------------------------------------------------------|--------------------|--------------------|--------------------|-------------------|---------------|------------------|-----------------|-----------------|-----------------------|
| Description                                                   | Audited<br>Outcome | Original<br>Budget | Adjusted<br>Budget | Monthly<br>actual | YearTD actual | YearTD<br>budget | YTD<br>variance | YTD<br>variance | Full Year<br>Forecast |
| R thousands                                                   |                    |                    |                    |                   |               |                  |                 | %               |                       |
| Financial Performance                                         | 05.445             | 0.4.0==            | 0.4.0==            |                   |               | 00.004           | (000)           | 40/             | 04.0==                |
| Property rates                                                | 25,117             | 31,877             | 31,877             | 2,630             | 28,925        | 29,221           | (296)           | -1%             | 31,877                |
| Service charges                                               | 630                | 685                | 685                | 56                | 616           | 628              | (12)            | -2%             | 685                   |
| Investment revenue                                            | 4,665              | _                  | _                  | _                 | _             | _                | _               |                 | _                     |
| Transfers and subsidies - Operational                         | 4,665              | 3,224              | 4,290              | 37                | 1,301         | 3,933            | (2,631)         | -67%            | 3,224                 |
| Other own revenue                                             | 192,698            | 115,613            | 116,875            | 620               | 114,152       | 107,136          | 7,016           | 7%              | -                     |
| Total Revenue (excluding capital transfers and contributions) | 227,774            | 151,400            | 153,728            | 3,342             | 144,994       | 140,917          | 4,077           | 3%              | 151,400               |
| Employee costs                                                | 54,265             | 59,635             | 59,635             | 4,861             | 53,615        | 54,665           | (1,050)         |                 | 59,635                |
| Remuneration of Councillors                                   | 6,820              | 7,622              | 7,622              | 551               | 6,236         | 6,987            | (752)           |                 | 7,622                 |
| Depreciation and amortisation                                 | 13,597             | 11,830             | 15,825             | 1,149             | 13,466        | 14,506           | (1,041)         |                 | 11,830                |
| Interest                                                      | -                  | -                  | -                  | -                 | _             | _                | _               |                 | -                     |
| Inventory consumed and bulk purchases                         | 5,638              | 6,038              | 5,870              | 63                | 6,720         | 5,381            | 1,339           |                 | 6,038                 |
| Transfers and subsidies                                       | _                  | -                  | -                  | _                 | _             | _                | _               |                 | _                     |
| Other expenditure                                             | 165,820            | 72,856             | 88,816             | 3,365             | 77,167        | 81,415           | (4,248)         | -5%             | 72,856                |
| Total Expenditure                                             | 246,140            | 157,981            | 177,769            | 9,988             | 157,203       | 162,955          | (5,752)         | -4%             | 157,981               |
| Surplus/(Deficit)                                             | (18,366)           | (6,581)            | (24,041)           | (6,646)           | (12,209)      | (22,038)         | 9,828           | -45%            | (6,581)               |
| Transfers and subsidies - capital (monetary                   | 17,162             | 18,159             | 18,159             | 770               | 12,997        | 16,646           | (3,649)         | -22%            | 18,159                |
| Transfers and subsidies - capital (in-kind)                   | _                  | _                  | _                  | _                 | _             | _                | _               |                 | _                     |
| Surplus/(Deficit) after capital transfers & contributions     | (1,204)            | 11,578             | (5,882)            | (5,876)           | 788           | (5,392)          | 6,180           | -115%           | 11,578                |
| Share of surplus/ (deficit) of associate                      |                    |                    |                    |                   |               |                  |                 |                 |                       |
| Surplus/ (Deficit) for the year                               | (1,204)            | -<br>11,578        | -<br>(5,882)       | –<br>(5,876)      | -<br>788      | –<br>(5,392)     | 6,180           | -115%           | -<br>11,578           |
| Capital expenditure & funds sources                           | (,,,,              | ,,                 | (1)11              | (-,,              |               | (3,33,7          | , , , ,         |                 |                       |
| Capital expenditure                                           | 28,968             | 21,709             | 25,034             | 4,826             | 23,567        | 22,948           | 619             | 3%              | 21,709                |
| Capital transfers recognised                                  | (5,298)            | 18,159             | 18,159             | 3,004             | 14,522        | 16,646           | (2,124)         | -13%            | 18,159                |
| Borrowing                                                     | (0,200)            | 10,100             | 10,100             | 0,001             | 11,022        | 10,010           | (2,121)         | 1070            | 10,100                |
| Internally generated funds                                    | 30,742             | 3,700              | 8,025              | 2,491             | 10,280        | 7,356            | 2,923           | 40%             | 3,700                 |
| Total sources of capital funds                                | 25,444             | 21,859             | 26,184             | 5,495             | 24,801        | 24,002           | 799             | 3%              | 21,859                |
| Financial position                                            | 20,111             | 21,000             | 20,101             |                   | 2 1,00 1      | 21,002           |                 | 3,0             | 21,000                |
| Total current assets                                          | 36,606             | 61,848             | 38,156             |                   | 15,868        |                  |                 |                 | 61,848                |
| Total non current assets                                      | 269,283            | 281,307            | 279,637            |                   | 276,332       |                  |                 |                 | 281,307               |
| Total current liabilities                                     | 18,592             | (10,683)           | 13,240             |                   | 24,203        |                  |                 |                 | (10,683)              |
| Total non current liabilities                                 | 5,057              | (6,823)            | (7,784)            |                   | 5,057         |                  |                 |                 | (6,823)               |
| Community wealth/Equity                                       | 282,240            | 360,661            | 344,699            |                   | 281,099       |                  |                 |                 | 360,661               |
| Cash flows                                                    |                    | 550,550            | 211,000            |                   |               |                  |                 |                 |                       |
| Net cash from (used) operating                                | 212,049            | 16,330             | 5,834              | 8,176             | (128,951)     | 19,340           | 148,291         | 767%            | 16,330                |
| Net cash from (used) investing                                | 364,097            | (25,138)           | (29,962)           | (5,495)           | 24,801        | (27,465)         | (52,266)        | 190%            | (25,138)              |
| Net cash from (used) financing                                | 304,037            | (23,130)           | (23,302)           | (3,433)           | 24,001        | (27,403)         | (32,200)        | 13070           | (25,150)              |
| Cash/cash equivalents at the month/year end                   | 583,170            | (56,719)           | (60,901)           | _                 | (67,345)      | (44,899)         | 22,446          | -50%            | _                     |
|                                                               |                    |                    |                    |                   | , , ,         |                  | 181 Dys-1       |                 |                       |
| Debtors & creditors analysis                                  | 0-30 Days          | 31-60 Days         | 61-90 Days         | 91-120 Days       | 121-150 Dys   | 151-180 Dys      | Yr              | Over 1Yr        | Total                 |
| Debtors Age Analysis                                          |                    |                    |                    |                   |               |                  |                 |                 |                       |
| Total By Income Source                                        | 2,198              | 1,109              | 1,022              | 993               | 901           | 927              | 4,569           | 32,152          | 43,871                |
| -                                                             |                    |                    |                    |                   |               |                  |                 |                 |                       |
| Creditors Age Analysis Total Creditors                        | 718                |                    | 128                | (153)             | 2,136         | (1,807)          | 199             | (92)            | 1,128                 |