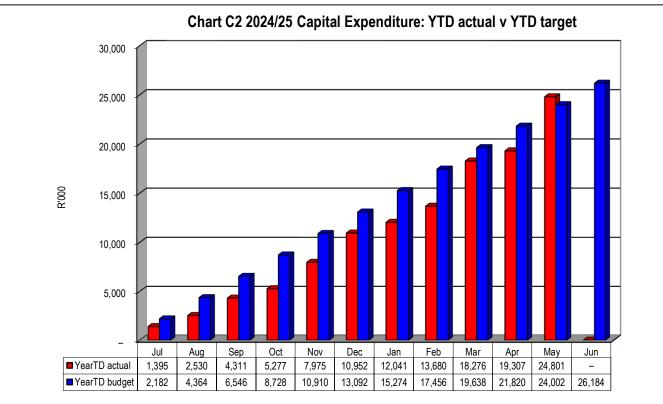

KZN226 Mkhambathini - Table C1 Monthly Budget Statement Summary - M11 May

|                                                               | 2023/24            |                    |                    |                   | Budget Year 2 | 2024/25          |                 |                 |                       |
|---------------------------------------------------------------|--------------------|--------------------|--------------------|-------------------|---------------|------------------|-----------------|-----------------|-----------------------|
| Description                                                   | Audited<br>Outcome | Original<br>Budget | Adjusted<br>Budget | Monthly<br>actual | YearTD actual | YearTD<br>budget | YTD<br>variance | YTD<br>variance | Full Year<br>Forecast |
| R thousands                                                   |                    |                    |                    |                   |               |                  |                 | %               |                       |
| Financial Performance                                         | 05.445             | 0.4.0==            | 0.4.0==            |                   |               | 00.004           | (000)           | 40/             | 04.0==                |
| Property rates                                                | 25,117             | 31,877             | 31,877             | 2,630             | 28,925        | 29,221           | (296)           | -1%             | 31,877                |
| Service charges                                               | 630                | 685                | 685                | 56                | 616           | 628              | (12)            | -2%             | 685                   |
| Investment revenue                                            | 4,665              | _                  | _                  | _                 | _             | _                | _               |                 | _                     |
| Transfers and subsidies - Operational                         | 4,665              | 3,224              | 4,290              | 37                | 1,301         | 3,933            | (2,631)         | -67%            | 3,224                 |
| Other own revenue                                             | 192,698            | 115,613            | 116,875            | 620               | 114,152       | 107,136          | 7,016           | 7%              | -                     |
| Total Revenue (excluding capital transfers and contributions) | 227,774            | 151,400            | 153,728            | 3,342             | 144,994       | 140,917          | 4,077           | 3%              | 151,400               |
| Employee costs                                                | 54,265             | 59,635             | 59,635             | 4,861             | 53,615        | 54,665           | (1,050)         |                 | 59,635                |
| Remuneration of Councillors                                   | 6,820              | 7,622              | 7,622              | 551               | 6,236         | 6,987            | (752)           |                 | 7,622                 |
| Depreciation and amortisation                                 | 13,597             | 11,830             | 15,825             | 1,149             | 13,466        | 14,506           | (1,041)         |                 | 11,830                |
| Interest                                                      | -                  | -                  | -                  | -                 | _             | _                | _               |                 | -                     |
| Inventory consumed and bulk purchases                         | 5,638              | 6,038              | 5,870              | 63                | 6,720         | 5,381            | 1,339           |                 | 6,038                 |
| Transfers and subsidies                                       | _                  | -                  | -                  | _                 | _             | _                | _               |                 | _                     |
| Other expenditure                                             | 165,820            | 72,856             | 88,816             | 3,365             | 77,167        | 81,415           | (4,248)         | -5%             | 72,856                |
| Total Expenditure                                             | 246,140            | 157,981            | 177,769            | 9,988             | 157,203       | 162,955          | (5,752)         | -4%             | 157,981               |
| Surplus/(Deficit)                                             | (18,366)           | (6,581)            | (24,041)           | (6,646)           | (12,209)      | (22,038)         | 9,828           | -45%            | (6,581)               |
| Transfers and subsidies - capital (monetary                   | 17,162             | 18,159             | 18,159             | 770               | 12,997        | 16,646           | (3,649)         | -22%            | 18,159                |
| Transfers and subsidies - capital (in-kind)                   | _                  | _                  | _                  | _                 | _             | _                | _               |                 | _                     |
| Surplus/(Deficit) after capital transfers & contributions     | (1,204)            | 11,578             | (5,882)            | (5,876)           | 788           | (5,392)          | 6,180           | -115%           | 11,578                |
| Share of surplus/ (deficit) of associate                      |                    |                    |                    |                   |               |                  |                 |                 |                       |
| Surplus/ (Deficit) for the year                               | (1,204)            | -<br>11,578        | -<br>(5,882)       | –<br>(5,876)      | -<br>788      | –<br>(5,392)     | 6,180           | -115%           | -<br>11,578           |
| Capital expenditure & funds sources                           | (,,,,              | ,,                 | (1)11              | (-,,              |               | (3,33,7          | , , , ,         |                 |                       |
| Capital expenditure                                           | 28,968             | 21,709             | 25,034             | 4,826             | 23,567        | 22,948           | 619             | 3%              | 21,709                |
| Capital transfers recognised                                  | (5,298)            | 18,159             | 18,159             | 3,004             | 14,522        | 16,646           | (2,124)         | -13%            | 18,159                |
| Borrowing                                                     | (0,200)            | 10,100             | 10,100             | 0,001             | 11,022        | 10,010           | (2,121)         | 1070            | 10,100                |
| Internally generated funds                                    | 30,742             | 3,700              | 8,025              | 2,491             | 10,280        | 7,356            | 2,923           | 40%             | 3,700                 |
| Total sources of capital funds                                | 25,444             | 21,859             | 26,184             | 5,495             | 24,801        | 24,002           | 799             | 3%              | 21,859                |
| Financial position                                            | 20,111             | 21,000             | 20,101             |                   | 2 1,00 1      | 21,002           |                 | 3,0             | 21,000                |
| Total current assets                                          | 36,606             | 61,848             | 38,156             |                   | 15,868        |                  |                 |                 | 61,848                |
| Total non current assets                                      | 269,283            | 281,307            | 279,637            |                   | 276,332       |                  |                 |                 | 281,307               |
| Total current liabilities                                     | 18,592             | (10,683)           | 13,240             |                   | 24,203        |                  |                 |                 | (10,683)              |
| Total non current liabilities                                 | 5,057              | (6,823)            | (7,784)            |                   | 5,057         |                  |                 |                 | (6,823)               |
| Community wealth/Equity                                       | 282,240            | 360,661            | 344,699            |                   | 281,099       |                  |                 |                 | 360,661               |
| Cash flows                                                    |                    | 550,550            | 211,000            |                   |               |                  |                 |                 |                       |
| Net cash from (used) operating                                | 212,049            | 16,330             | 5,834              | 8,176             | (128,951)     | 19,340           | 148,291         | 767%            | 16,330                |
| Net cash from (used) investing                                | 364,097            | (25,138)           | (29,962)           | (5,495)           | 24,801        | (27,465)         | (52,266)        | 190%            | (25,138)              |
| Net cash from (used) financing                                | 304,037            | (23,130)           | (23,302)           | (3,433)           | 24,001        | (27,403)         | (32,200)        | 13070           | (25,150)              |
| Cash/cash equivalents at the month/year end                   | 583,170            | (56,719)           | (60,901)           | _                 | (67,345)      | (44,899)         | 22,446          | -50%            | _                     |
|                                                               |                    |                    |                    |                   | , , ,         |                  | 181 Dys-1       |                 |                       |
| Debtors & creditors analysis                                  | 0-30 Days          | 31-60 Days         | 61-90 Days         | 91-120 Days       | 121-150 Dys   | 151-180 Dys      | Yr              | Over 1Yr        | Total                 |
| Debtors Age Analysis                                          |                    |                    |                    |                   |               |                  |                 |                 |                       |
| Total By Income Source                                        | 2,198              | 1,109              | 1,022              | 993               | 901           | 927              | 4,569           | 32,152          | 43,871                |
| -                                                             |                    |                    |                    |                   |               |                  |                 |                 |                       |
| Creditors Age Analysis Total Creditors                        | 718                |                    | 128                | (153)             | 2,136         | (1,807)          | 199             | (92)            | 1,128                 |