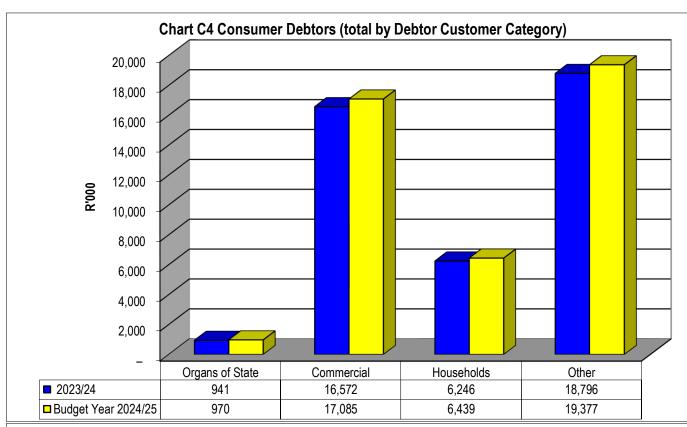

KZN226 Mkhambathini - Table C1 Monthly Budget Statement Summary - M11 May

|                                                               | 2023/24            |                    |                    |                   | Budget Year 2 | 2024/25          |                 |                 |                       |
|---------------------------------------------------------------|--------------------|--------------------|--------------------|-------------------|---------------|------------------|-----------------|-----------------|-----------------------|
| Description                                                   | Audited<br>Outcome | Original<br>Budget | Adjusted<br>Budget | Monthly<br>actual | YearTD actual | YearTD<br>budget | YTD<br>variance | YTD<br>variance | Full Year<br>Forecast |
| R thousands                                                   |                    |                    |                    |                   |               |                  |                 | %               |                       |
| Financial Performance                                         | 05.445             | 0.4.0==            | 0.4.0==            |                   |               | 00.004           | (000)           | 40/             | 04.0==                |
| Property rates                                                | 25,117             | 31,877             | 31,877             | 2,630             | 28,925        | 29,221           | (296)           | -1%             | 31,877                |
| Service charges                                               | 630                | 685                | 685                | 56                | 616           | 628              | (12)            | -2%             | 685                   |
| Investment revenue                                            | 4,665              | _                  | _                  | _                 | _             | _                | _               |                 | _                     |
| Transfers and subsidies - Operational                         | 4,665              | 3,224              | 4,290              | 37                | 1,301         | 3,933            | (2,631)         | -67%            | 3,224                 |
| Other own revenue                                             | 192,698            | 115,613            | 116,875            | 620               | 114,152       | 107,136          | 7,016           | 7%              | -                     |
| Total Revenue (excluding capital transfers and contributions) | 227,774            | 151,400            | 153,728            | 3,342             | 144,994       | 140,917          | 4,077           | 3%              | 151,400               |
| Employee costs                                                | 54,265             | 59,635             | 59,635             | 4,861             | 53,615        | 54,665           | (1,050)         |                 | 59,635                |
| Remuneration of Councillors                                   | 6,820              | 7,622              | 7,622              | 551               | 6,236         | 6,987            | (752)           |                 | 7,622                 |
| Depreciation and amortisation                                 | 13,597             | 11,830             | 15,825             | 1,149             | 13,466        | 14,506           | (1,041)         |                 | 11,830                |
| Interest                                                      | -                  | -                  | -                  | -                 | _             | _                | _               |                 | -                     |
| Inventory consumed and bulk purchases                         | 5,638              | 6,038              | 5,870              | 63                | 6,720         | 5,381            | 1,339           |                 | 6,038                 |
| Transfers and subsidies                                       | _                  | -                  | -                  | _                 | _             | _                | _               |                 | _                     |
| Other expenditure                                             | 165,820            | 72,856             | 88,816             | 3,365             | 77,167        | 81,415           | (4,248)         | -5%             | 72,856                |
| Total Expenditure                                             | 246,140            | 157,981            | 177,769            | 9,988             | 157,203       | 162,955          | (5,752)         | -4%             | 157,981               |
| Surplus/(Deficit)                                             | (18,366)           | (6,581)            | (24,041)           | (6,646)           | (12,209)      | (22,038)         | 9,828           | -45%            | (6,581)               |
| Transfers and subsidies - capital (monetary                   | 17,162             | 18,159             | 18,159             | 770               | 12,997        | 16,646           | (3,649)         | -22%            | 18,159                |
| Transfers and subsidies - capital (in-kind)                   | _                  | _                  | _                  | _                 | _             | _                | _               |                 | _                     |
| Surplus/(Deficit) after capital transfers & contributions     | (1,204)            | 11,578             | (5,882)            | (5,876)           | 788           | (5,392)          | 6,180           | -115%           | 11,578                |
| Share of surplus/ (deficit) of associate                      |                    |                    |                    |                   |               |                  |                 |                 |                       |
| Surplus/ (Deficit) for the year                               | (1,204)            | -<br>11,578        | -<br>(5,882)       | –<br>(5,876)      | -<br>788      | –<br>(5,392)     | 6,180           | -115%           | -<br>11,578           |
| Capital expenditure & funds sources                           | (,,,,              | ,,                 | (1)11              | (-,,              |               | (3,33,7          | , , , ,         |                 |                       |
| Capital expenditure                                           | 28,968             | 21,709             | 25,034             | 4,826             | 23,567        | 22,948           | 619             | 3%              | 21,709                |
| Capital transfers recognised                                  | (5,298)            | 18,159             | 18,159             | 3,004             | 14,522        | 16,646           | (2,124)         | -13%            | 18,159                |
| Borrowing                                                     | (0,200)            | 10,100             | 10,100             | 0,001             | 11,022        | 10,010           | (2,121)         | 1070            | 10,100                |
| Internally generated funds                                    | 30,742             | 3,700              | 8,025              | 2,491             | 10,280        | 7,356            | 2,923           | 40%             | 3,700                 |
| Total sources of capital funds                                | 25,444             | 21,859             | 26,184             | 5,495             | 24,801        | 24,002           | 799             | 3%              | 21,859                |
| Financial position                                            | 20,111             | 21,000             | 20,101             |                   | 2 1,00 1      | 21,002           |                 | 3,0             | 21,000                |
| Total current assets                                          | 36,606             | 61,848             | 38,156             |                   | 15,868        |                  |                 |                 | 61,848                |
| Total non current assets                                      | 269,283            | 281,307            | 279,637            |                   | 276,332       |                  |                 |                 | 281,307               |
| Total current liabilities                                     | 18,592             | (10,683)           | 13,240             |                   | 24,203        |                  |                 |                 | (10,683)              |
| Total non current liabilities                                 | 5,057              | (6,823)            | (7,784)            |                   | 5,057         |                  |                 |                 | (6,823)               |
| Community wealth/Equity                                       | 282,240            | 360,661            | 344,699            |                   | 281,099       |                  |                 |                 | 360,661               |
| Cash flows                                                    |                    | 550,550            | 211,000            |                   |               |                  |                 |                 |                       |
| Net cash from (used) operating                                | 212,049            | 16,330             | 5,834              | 8,176             | (128,951)     | 19,340           | 148,291         | 767%            | 16,330                |
| Net cash from (used) investing                                | 364,097            | (25,138)           | (29,962)           | (5,495)           | 24,801        | (27,465)         | (52,266)        | 190%            | (25,138)              |
| Net cash from (used) financing                                | 304,037            | (23,130)           | (23,302)           | (3,433)           | 24,001        | (27,403)         | (32,200)        | 13070           | (25,150)              |
| Cash/cash equivalents at the month/year end                   | 583,170            | (56,719)           | (60,901)           | _                 | (67,345)      | (44,899)         | 22,446          | -50%            | _                     |
|                                                               |                    |                    |                    |                   | , , ,         |                  | 181 Dys-1       |                 |                       |
| Debtors & creditors analysis                                  | 0-30 Days          | 31-60 Days         | 61-90 Days         | 91-120 Days       | 121-150 Dys   | 151-180 Dys      | Yr              | Over 1Yr        | Total                 |
| Debtors Age Analysis                                          |                    |                    |                    |                   |               |                  |                 |                 |                       |
| Total By Income Source                                        | 2,198              | 1,109              | 1,022              | 993               | 901           | 927              | 4,569           | 32,152          | 43,871                |
| -                                                             |                    |                    |                    |                   |               |                  |                 |                 |                       |
| Creditors Age Analysis Total Creditors                        | 718                |                    | 128                | (153)             | 2,136         | (1,807)          | 199             | (92)            | 1,128                 |